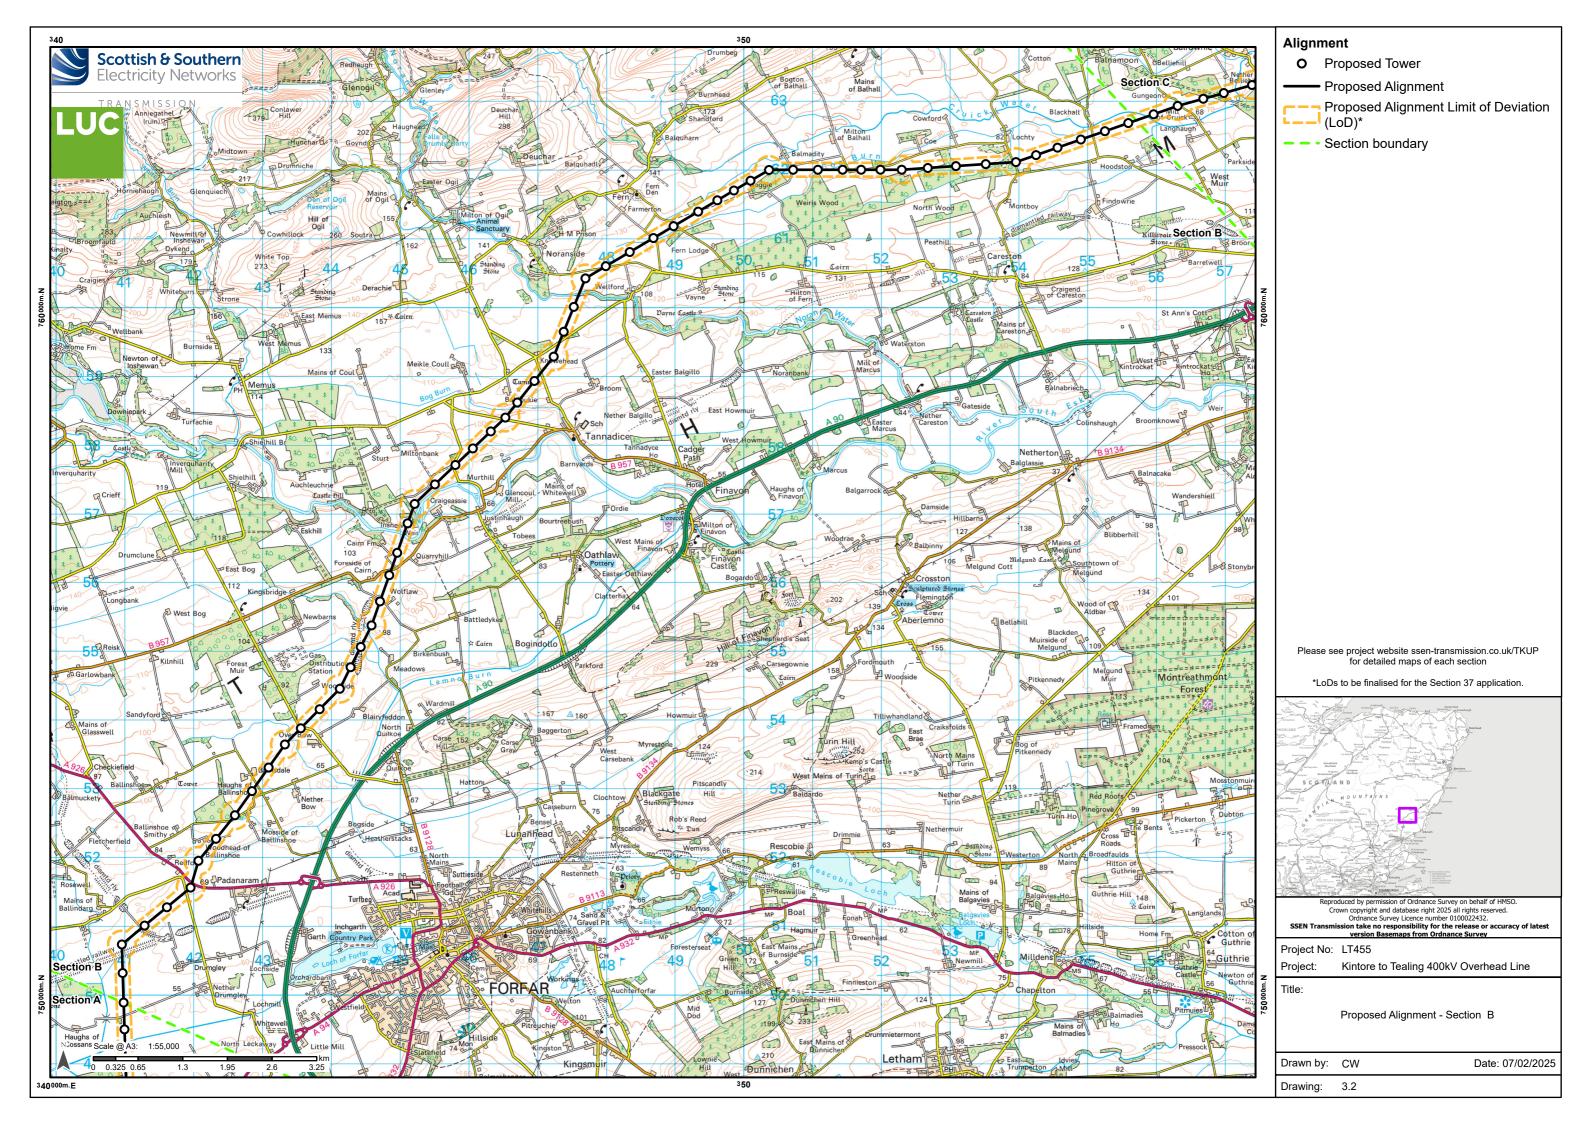

380000m.E

|                                                     | 1           | Alignment                                                                                                                                                             |
|-----------------------------------------------------|-------------|-----------------------------------------------------------------------------------------------------------------------------------------------------------------------|
|                                                     |             | O Proposed Tower                                                                                                                                                      |
| A DU                                                |             | Proposed Alignment                                                                                                                                                    |
| ato                                                 |             | Proposed Alignment Limit of Deviation                                                                                                                                 |
| lead 5                                              |             | LoD)*                                                                                                                                                                 |
|                                                     |             | – – - Section boundary                                                                                                                                                |
| edderhill                                           |             | Substation                                                                                                                                                            |
| eddernin                                            |             | Hurlie Substation Planning Application<br>Boundary (Aberdeenshire Council                                                                                             |
|                                                     |             | Reference APP/2024/1951)                                                                                                                                              |
|                                                     |             |                                                                                                                                                                       |
| ZE                                                  |             |                                                                                                                                                                       |
| 111                                                 |             |                                                                                                                                                                       |
| Quoscies                                            |             |                                                                                                                                                                       |
|                                                     |             |                                                                                                                                                                       |
|                                                     |             |                                                                                                                                                                       |
|                                                     |             |                                                                                                                                                                       |
| New                                                 |             |                                                                                                                                                                       |
| F                                                   |             |                                                                                                                                                                       |
| Ca                                                  |             |                                                                                                                                                                       |
| ecraig                                              |             |                                                                                                                                                                       |
| Ro                                                  |             |                                                                                                                                                                       |
| Floors                                              |             |                                                                                                                                                                       |
| wfield                                              |             |                                                                                                                                                                       |
| olds                                                |             |                                                                                                                                                                       |
| Blackb                                              |             |                                                                                                                                                                       |
| prrachie 83                                         |             |                                                                                                                                                                       |
| Montgatehe                                          |             |                                                                                                                                                                       |
| and the                                             |             |                                                                                                                                                                       |
| A alla                                              |             | Please see project website ssen-transmission.co.uk/TKUP                                                                                                               |
| Cantlayhills                                        |             | for detailed maps of each section                                                                                                                                     |
| Cairn                                               | z           | *LoDs to be finalised for the Section 37 application.                                                                                                                 |
| Auguorth                                            | 190 000m. N |                                                                                                                                                                       |
| Auguorth<br>pstone<br>132                           | 2           |                                                                                                                                                                       |
| Wes                                                 |             |                                                                                                                                                                       |
|                                                     |             |                                                                                                                                                                       |
| Logie                                               |             |                                                                                                                                                                       |
| $\left( \begin{array}{c} \\ \\ \end{array} \right)$ |             |                                                                                                                                                                       |
| . 122 - 8                                           |             |                                                                                                                                                                       |
| egray                                               |             |                                                                                                                                                                       |
| gravou 157                                          |             |                                                                                                                                                                       |
| CH                                                  |             | Reproduced by permission of Ordnance Survey on behalf of HMSO.<br>Crown copyright and database right 2025 all rights reserved.                                        |
| Cha<br>Cha                                          |             | Ordnance Survey Licence number 0100022432.<br>SSEN Transmission take no responsibility for the release or accuracy of latest<br>version Basemaps from Ordnance Survey |
| Cowie                                               |             | Project No: LT455                                                                                                                                                     |
| · · · · ·                                           |             | Project: Kintore to Tealing 400kV Overhead Line                                                                                                                       |
| nehaven                                             |             | Title:                                                                                                                                                                |
| STONE                                               |             | Proposed Alignment - Section E                                                                                                                                        |
| s<br>C Bellman's He                                 |             |                                                                                                                                                                       |
| IRB Sta                                             |             | Drawn by: CW Date: 07/02/2025                                                                                                                                         |
| Sell 8                                              |             |                                                                                                                                                                       |
|                                                     |             | Drawing: 3.5                                                                                                                                                          |