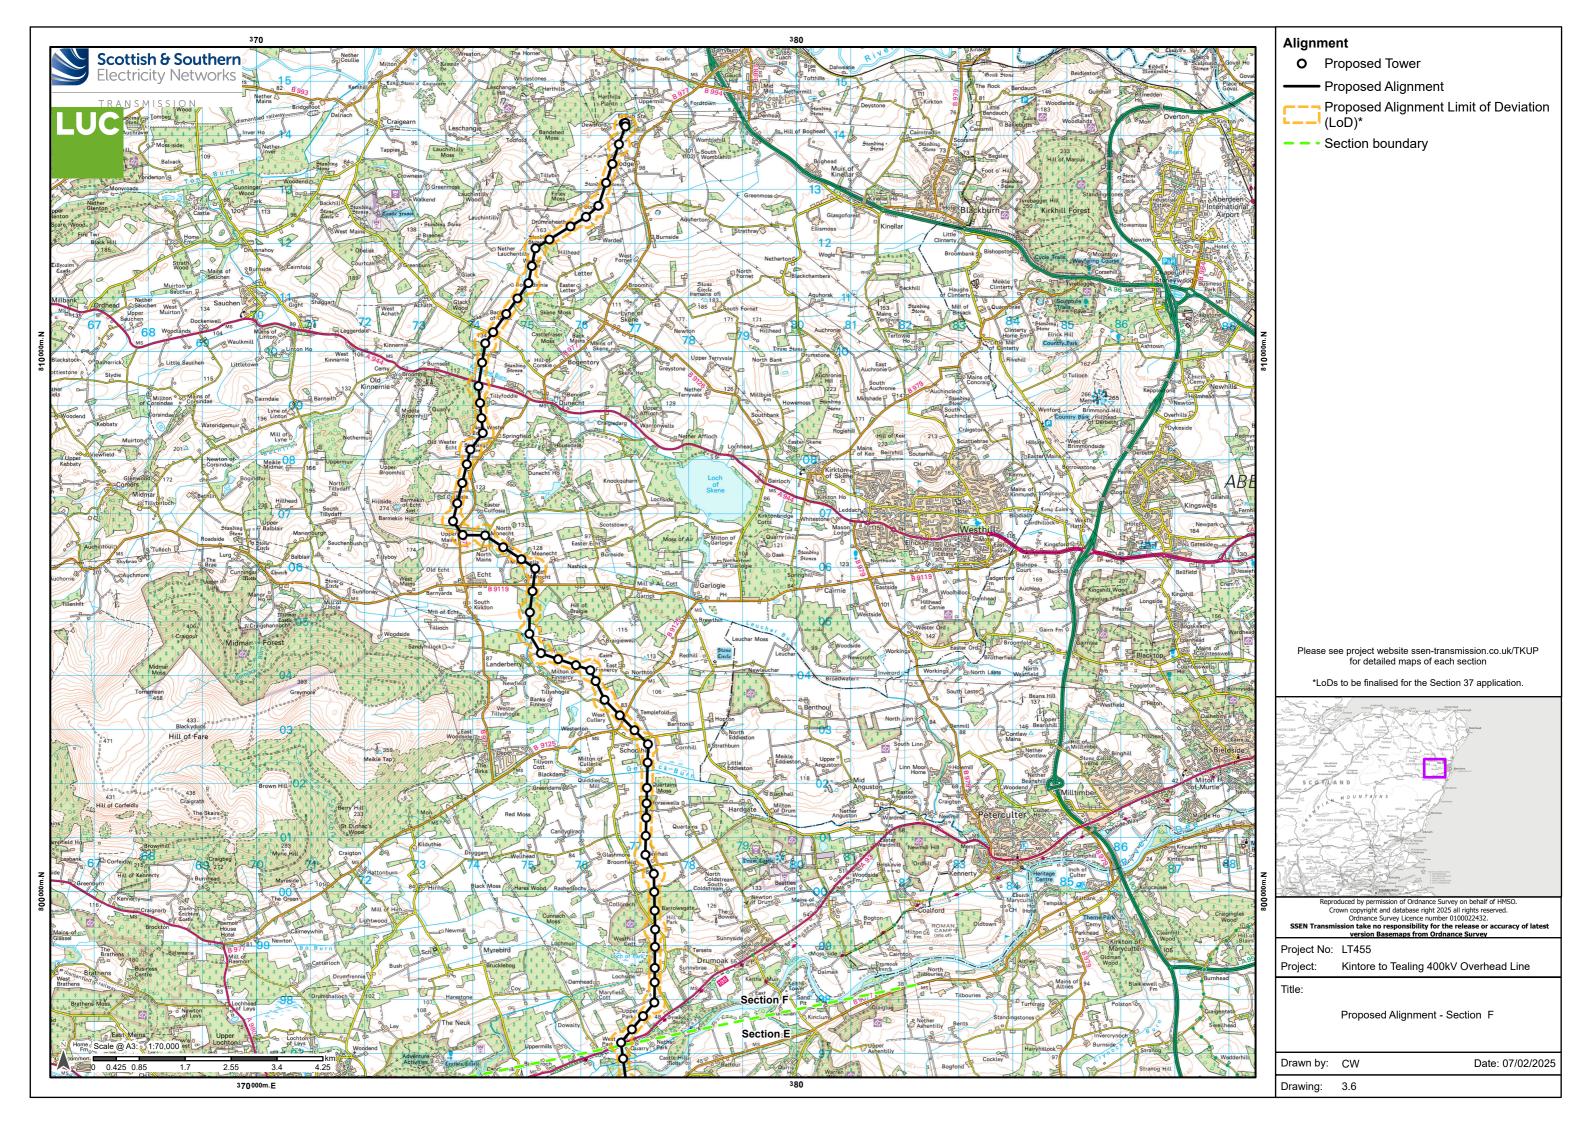

380000m.E

|                                                     | 1           | Alignment                                                                                                                                                             |
|-----------------------------------------------------|-------------|-----------------------------------------------------------------------------------------------------------------------------------------------------------------------|
|                                                     |             | O Proposed Tower                                                                                                                                                      |
| A DU                                                |             | Proposed Alignment                                                                                                                                                    |
| ato                                                 |             | Proposed Alignment Limit of Deviation                                                                                                                                 |
| lead 5                                              |             | LoD)*                                                                                                                                                                 |
|                                                     |             | – – - Section boundary                                                                                                                                                |
| edderhill                                           |             | Substation                                                                                                                                                            |
| eddernin                                            |             | Hurlie Substation Planning Application<br>Boundary (Aberdeenshire Council                                                                                             |
|                                                     |             | Reference APP/2024/1951)                                                                                                                                              |
|                                                     |             |                                                                                                                                                                       |
| ZE                                                  |             |                                                                                                                                                                       |
| 111                                                 |             |                                                                                                                                                                       |
| Quoscies                                            |             |                                                                                                                                                                       |
|                                                     |             |                                                                                                                                                                       |
|                                                     |             |                                                                                                                                                                       |
|                                                     |             |                                                                                                                                                                       |
| New                                                 |             |                                                                                                                                                                       |
| F                                                   |             |                                                                                                                                                                       |
| Ca                                                  |             |                                                                                                                                                                       |
| ecraig                                              |             |                                                                                                                                                                       |
| Ro                                                  |             |                                                                                                                                                                       |
| Floors                                              |             |                                                                                                                                                                       |
| wfield                                              |             |                                                                                                                                                                       |
| olds                                                |             |                                                                                                                                                                       |
| Blackb                                              |             |                                                                                                                                                                       |
| prrachie 83                                         |             |                                                                                                                                                                       |
| Montgatehe                                          |             |                                                                                                                                                                       |
| and the                                             |             |                                                                                                                                                                       |
| A alla                                              |             | Please see project website ssen-transmission.co.uk/TKUP                                                                                                               |
| Cantlayhills                                        |             | for detailed maps of each section                                                                                                                                     |
| Cairn                                               | z           | *LoDs to be finalised for the Section 37 application.                                                                                                                 |
| Auguorth                                            | 190 000m. N |                                                                                                                                                                       |
| Auguorth<br>pstone<br>132                           | 2           |                                                                                                                                                                       |
| Wes                                                 |             |                                                                                                                                                                       |
|                                                     |             |                                                                                                                                                                       |
| Logie                                               |             |                                                                                                                                                                       |
| $\left( \begin{array}{c} \\ \\ \end{array} \right)$ |             |                                                                                                                                                                       |
| . 122 - 8                                           |             |                                                                                                                                                                       |
| egray                                               |             |                                                                                                                                                                       |
| gravou 157                                          |             |                                                                                                                                                                       |
| CH                                                  |             | Reproduced by permission of Ordnance Survey on behalf of HMSO.<br>Crown copyright and database right 2025 all rights reserved.                                        |
| Cha<br>Cha                                          |             | Ordnance Survey Licence number 0100022432.<br>SSEN Transmission take no responsibility for the release or accuracy of latest<br>version Basemaps from Ordnance Survey |
| Cowie                                               |             | Project No: LT455                                                                                                                                                     |
| · · · · ·                                           |             | Project: Kintore to Tealing 400kV Overhead Line                                                                                                                       |
| nehaven                                             |             | Title:                                                                                                                                                                |
| STONE                                               |             | Proposed Alignment - Section E                                                                                                                                        |
| s<br>C Bellman's He                                 |             |                                                                                                                                                                       |
| IRB Sta                                             |             | Drawn by: CW Date: 07/02/2025                                                                                                                                         |
| Sell 8                                              |             |                                                                                                                                                                       |
|                                                     |             | Drawing: 3.5                                                                                                                                                          |