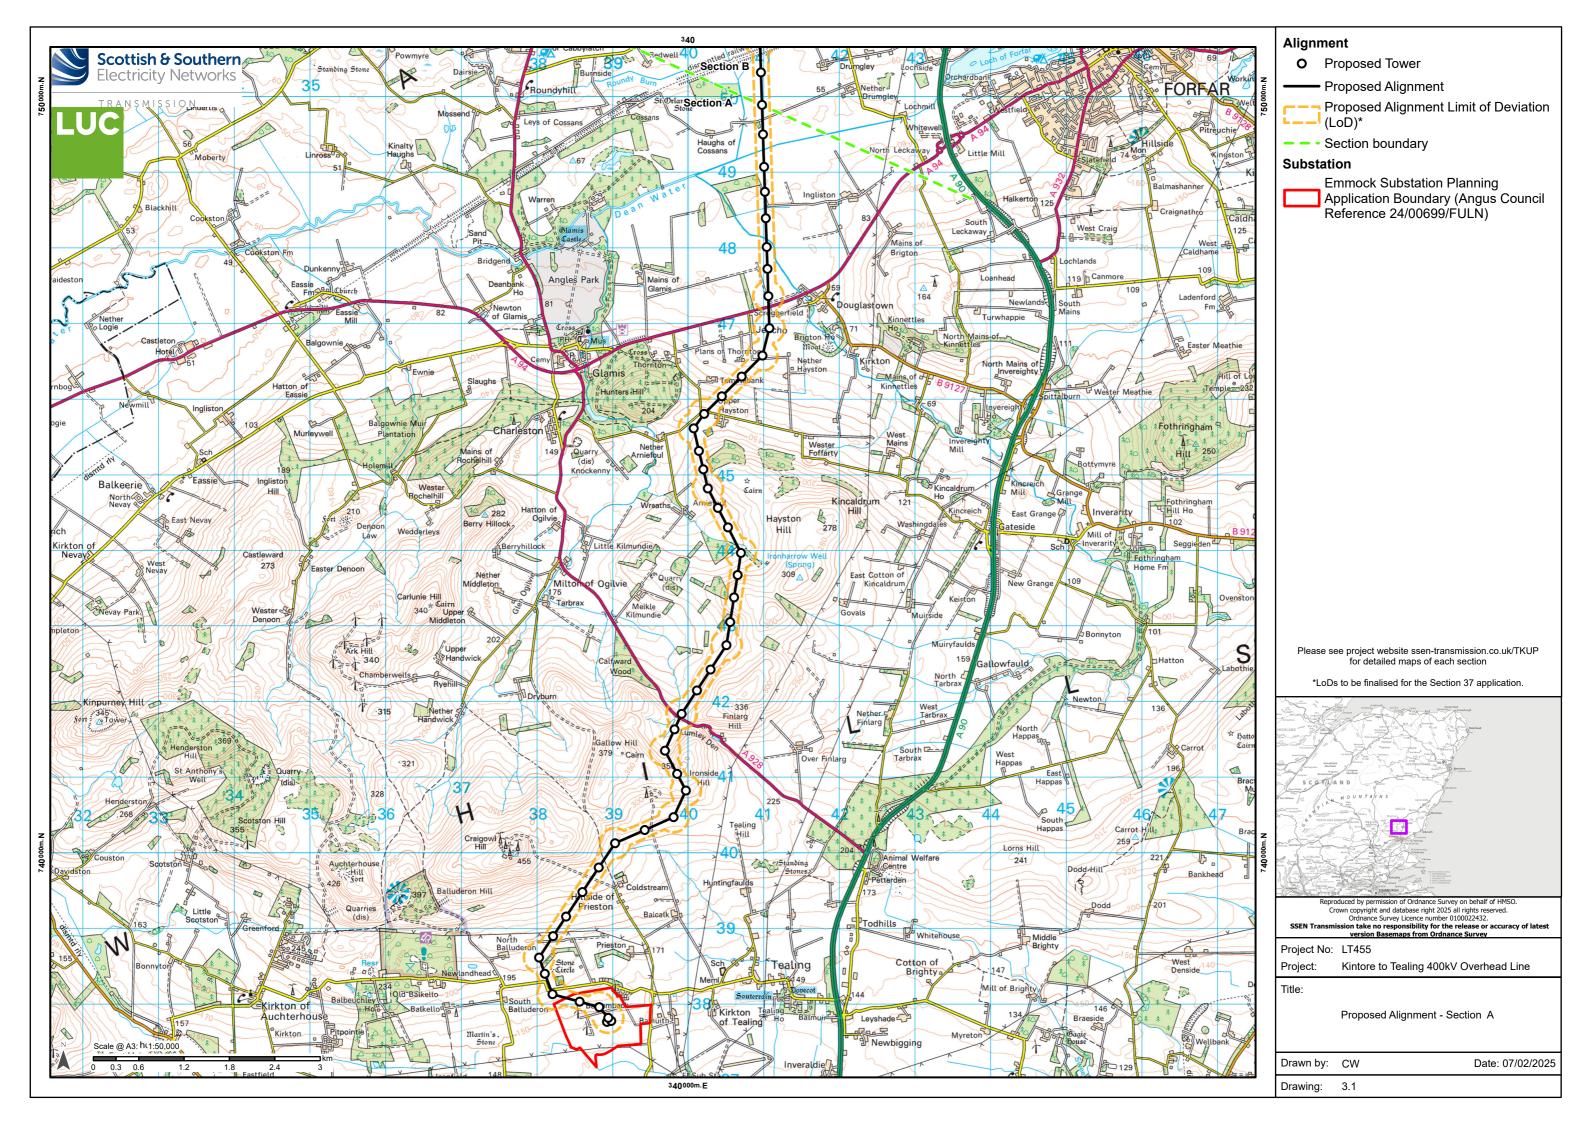

380000m.E

|                                                     | 1           | Alignment                                                                                                                                                             |
|-----------------------------------------------------|-------------|-----------------------------------------------------------------------------------------------------------------------------------------------------------------------|
|                                                     |             | O Proposed Tower                                                                                                                                                      |
| A DU                                                |             | Proposed Alignment                                                                                                                                                    |
| ato                                                 |             | Proposed Alignment Limit of Deviation                                                                                                                                 |
| lead 5                                              |             | LoD)*                                                                                                                                                                 |
|                                                     |             | – – - Section boundary                                                                                                                                                |
| edderhill                                           |             | Substation                                                                                                                                                            |
| eddernin                                            |             | Hurlie Substation Planning Application<br>Boundary (Aberdeenshire Council                                                                                             |
|                                                     |             | Reference APP/2024/1951)                                                                                                                                              |
|                                                     |             |                                                                                                                                                                       |
| ZE                                                  |             |                                                                                                                                                                       |
| 111                                                 |             |                                                                                                                                                                       |
| Quoscies                                            |             |                                                                                                                                                                       |
|                                                     |             |                                                                                                                                                                       |
|                                                     |             |                                                                                                                                                                       |
|                                                     |             |                                                                                                                                                                       |
| New                                                 |             |                                                                                                                                                                       |
| F                                                   |             |                                                                                                                                                                       |
| Ca                                                  |             |                                                                                                                                                                       |
| ecraig                                              |             |                                                                                                                                                                       |
| Ro                                                  |             |                                                                                                                                                                       |
| Floors                                              |             |                                                                                                                                                                       |
| wfield                                              |             |                                                                                                                                                                       |
| olds                                                |             |                                                                                                                                                                       |
| Blackb                                              |             |                                                                                                                                                                       |
| prrachie 83                                         |             |                                                                                                                                                                       |
| Montgatehe                                          |             |                                                                                                                                                                       |
| and the                                             |             |                                                                                                                                                                       |
| A alla                                              |             | Please see project website ssen-transmission.co.uk/TKUP                                                                                                               |
| Cantlayhills                                        |             | for detailed maps of each section                                                                                                                                     |
| Cairn                                               | z           | *LoDs to be finalised for the Section 37 application.                                                                                                                 |
| Auguorth                                            | 190 000m. N |                                                                                                                                                                       |
| Auguorth<br>pstone<br>132                           | 2           |                                                                                                                                                                       |
| Wes                                                 |             |                                                                                                                                                                       |
|                                                     |             |                                                                                                                                                                       |
| Logie                                               |             |                                                                                                                                                                       |
| $\left( \begin{array}{c} \\ \\ \end{array} \right)$ |             |                                                                                                                                                                       |
| . 122 - 8                                           |             |                                                                                                                                                                       |
| egray                                               |             |                                                                                                                                                                       |
| gravou 157                                          |             |                                                                                                                                                                       |
| CH                                                  |             | Reproduced by permission of Ordnance Survey on behalf of HMSO.<br>Crown copyright and database right 2025 all rights reserved.                                        |
| Cha<br>Cha                                          |             | Ordnance Survey Licence number 0100022432.<br>SSEN Transmission take no responsibility for the release or accuracy of latest<br>version Basemaps from Ordnance Survey |
| Cowie                                               |             | Project No: LT455                                                                                                                                                     |
| · · · · ·                                           |             | Project: Kintore to Tealing 400kV Overhead Line                                                                                                                       |
| nehaven                                             |             | Title:                                                                                                                                                                |
| STONE                                               |             | Proposed Alignment - Section E                                                                                                                                        |
| s<br>C Bellman's He                                 |             |                                                                                                                                                                       |
| IRB Sta                                             |             | Drawn by: CW Date: 07/02/2025                                                                                                                                         |
| Sell 8                                              |             |                                                                                                                                                                       |
|                                                     |             | Drawing: 3.5                                                                                                                                                          |