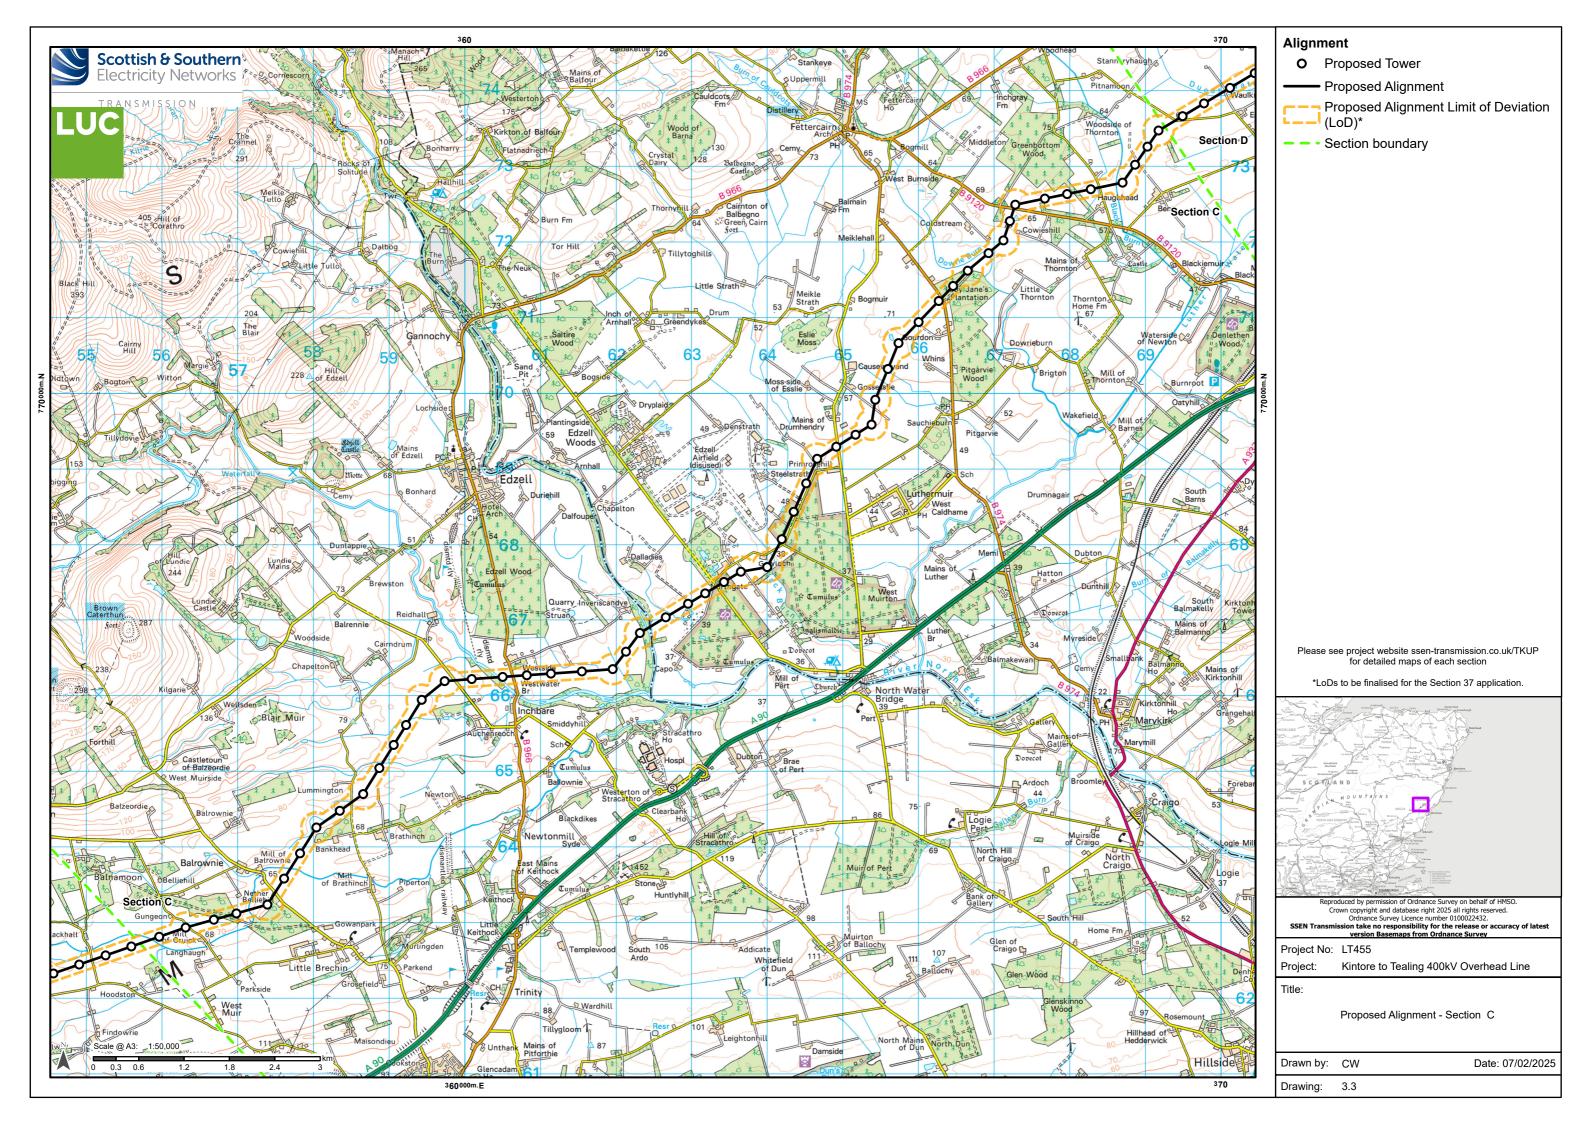

380000m.E

|                                                     | 1           | Alignment                                                                                                                                                             |
|-----------------------------------------------------|-------------|-----------------------------------------------------------------------------------------------------------------------------------------------------------------------|
|                                                     |             | O Proposed Tower                                                                                                                                                      |
| A DU                                                |             | Proposed Alignment                                                                                                                                                    |
| ato                                                 |             | Proposed Alignment Limit of Deviation                                                                                                                                 |
| lead 5                                              |             | LoD)*                                                                                                                                                                 |
|                                                     |             | – – - Section boundary                                                                                                                                                |
| edderhill                                           |             | Substation                                                                                                                                                            |
| eddernin                                            |             | Hurlie Substation Planning Application<br>Boundary (Aberdeenshire Council                                                                                             |
|                                                     |             | Reference APP/2024/1951)                                                                                                                                              |
|                                                     |             |                                                                                                                                                                       |
| ZE                                                  |             |                                                                                                                                                                       |
| 111                                                 |             |                                                                                                                                                                       |
| Quoscies                                            |             |                                                                                                                                                                       |
|                                                     |             |                                                                                                                                                                       |
|                                                     |             |                                                                                                                                                                       |
|                                                     |             |                                                                                                                                                                       |
| New                                                 |             |                                                                                                                                                                       |
| F                                                   |             |                                                                                                                                                                       |
| Ca                                                  |             |                                                                                                                                                                       |
| ecraig                                              |             |                                                                                                                                                                       |
| Ro                                                  |             |                                                                                                                                                                       |
| Floors                                              |             |                                                                                                                                                                       |
| wfield                                              |             |                                                                                                                                                                       |
| olds                                                |             |                                                                                                                                                                       |
| Blackb                                              |             |                                                                                                                                                                       |
| prrachie 83                                         |             |                                                                                                                                                                       |
| Montgatehe                                          |             |                                                                                                                                                                       |
| and the                                             |             |                                                                                                                                                                       |
| A alla                                              |             | Please see project website ssen-transmission.co.uk/TKUP                                                                                                               |
| Cantlayhills                                        |             | for detailed maps of each section                                                                                                                                     |
| Cairn                                               | z           | *LoDs to be finalised for the Section 37 application.                                                                                                                 |
| Auguorth                                            | 190 000m. N |                                                                                                                                                                       |
| Auguorth<br>pstone<br>132                           | 2           |                                                                                                                                                                       |
| Wes                                                 |             |                                                                                                                                                                       |
|                                                     |             |                                                                                                                                                                       |
| Logie                                               |             |                                                                                                                                                                       |
| $\left( \begin{array}{c} \\ \\ \end{array} \right)$ |             |                                                                                                                                                                       |
| . 122 - 8                                           |             |                                                                                                                                                                       |
| egray                                               |             |                                                                                                                                                                       |
| gravou 157                                          |             |                                                                                                                                                                       |
| CH                                                  |             | Reproduced by permission of Ordnance Survey on behalf of HMSO.<br>Crown copyright and database right 2025 all rights reserved.                                        |
| Cha<br>Cha                                          |             | Ordnance Survey Licence number 0100022432.<br>SSEN Transmission take no responsibility for the release or accuracy of latest<br>version Basemaps from Ordnance Survey |
| Cowie                                               |             | Project No: LT455                                                                                                                                                     |
| · · · · ·                                           |             | Project: Kintore to Tealing 400kV Overhead Line                                                                                                                       |
| nehaven                                             |             | Title:                                                                                                                                                                |
| STONE                                               |             | Proposed Alignment - Section E                                                                                                                                        |
| s<br>C Bellman's He                                 |             |                                                                                                                                                                       |
| IRB Sta                                             |             | Drawn by: CW Date: 07/02/2025                                                                                                                                         |
| Sell 8                                              |             |                                                                                                                                                                       |
|                                                     |             | Drawing: 3.5                                                                                                                                                          |