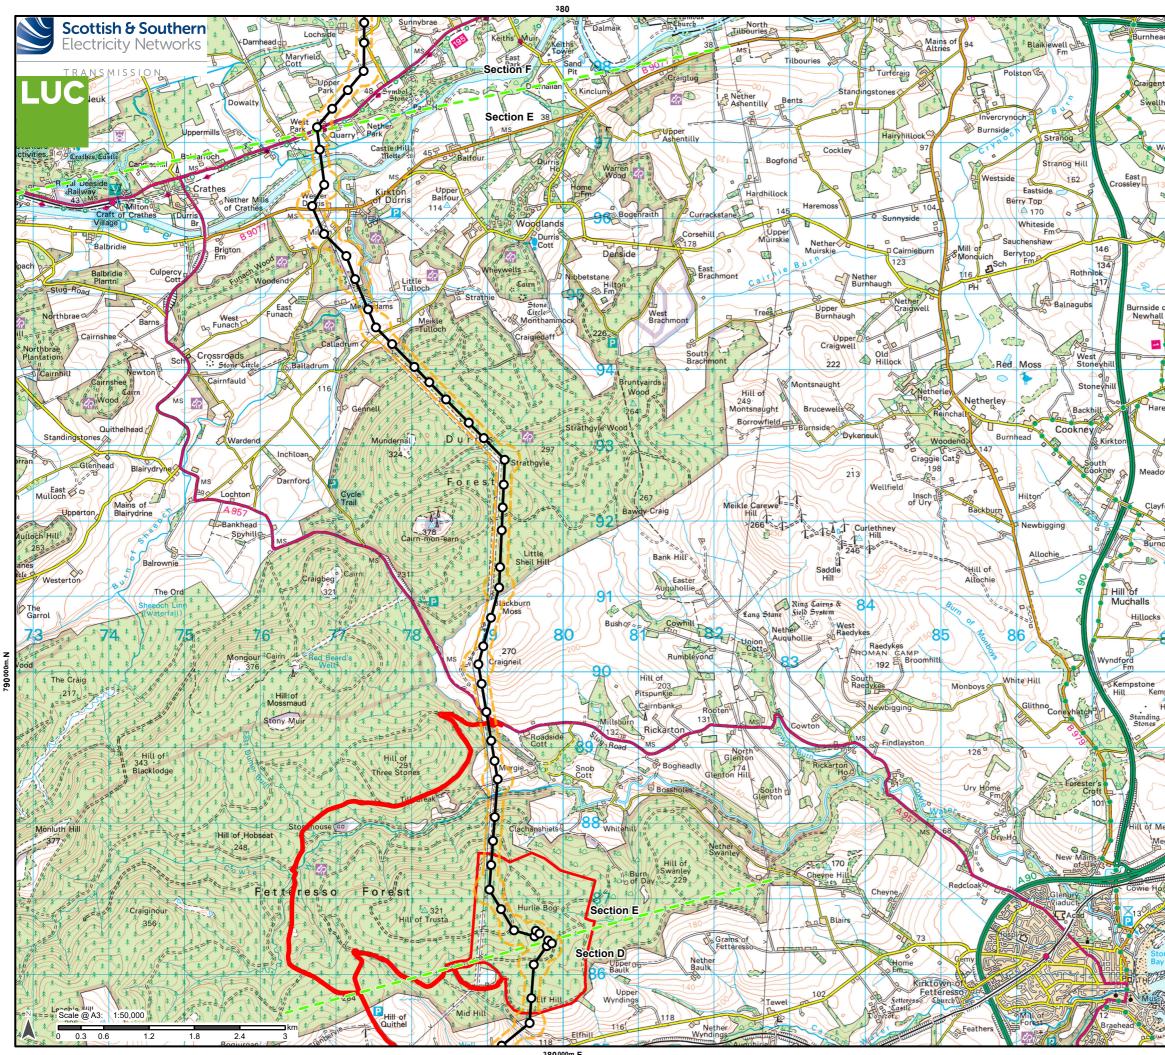

380000m.E

|                                                     | 1           | Alignment                                                                                                                                                             |
|-----------------------------------------------------|-------------|-----------------------------------------------------------------------------------------------------------------------------------------------------------------------|
|                                                     |             | O Proposed Tower                                                                                                                                                      |
| A DU                                                |             | Proposed Alignment                                                                                                                                                    |
| ato                                                 |             | Proposed Alignment Limit of Deviation                                                                                                                                 |
| lead 5                                              |             | LoD)*                                                                                                                                                                 |
|                                                     |             | – – - Section boundary                                                                                                                                                |
| edderhill                                           |             | Substation                                                                                                                                                            |
| eddernin                                            |             | Hurlie Substation Planning Application<br>Boundary (Aberdeenshire Council                                                                                             |
|                                                     |             | Reference APP/2024/1951)                                                                                                                                              |
|                                                     |             |                                                                                                                                                                       |
| ZE                                                  |             |                                                                                                                                                                       |
| 111                                                 |             |                                                                                                                                                                       |
| Quoscies                                            |             |                                                                                                                                                                       |
|                                                     |             |                                                                                                                                                                       |
|                                                     |             |                                                                                                                                                                       |
|                                                     |             |                                                                                                                                                                       |
| New                                                 |             |                                                                                                                                                                       |
| F                                                   |             |                                                                                                                                                                       |
| Ca                                                  |             |                                                                                                                                                                       |
| ecraig                                              |             |                                                                                                                                                                       |
| Ro                                                  |             |                                                                                                                                                                       |
| Floors                                              |             |                                                                                                                                                                       |
| wfield                                              |             |                                                                                                                                                                       |
| olds                                                |             |                                                                                                                                                                       |
| Blackb                                              |             |                                                                                                                                                                       |
| prrachie 83                                         |             |                                                                                                                                                                       |
| Montgatehe                                          |             |                                                                                                                                                                       |
| and the                                             |             |                                                                                                                                                                       |
| A alla                                              |             | Please see project website ssen-transmission.co.uk/TKUP                                                                                                               |
| Cantlayhills                                        |             | for detailed maps of each section                                                                                                                                     |
| Cairn                                               | z           | *LoDs to be finalised for the Section 37 application.                                                                                                                 |
| Auguorth                                            | 190 000m. N |                                                                                                                                                                       |
| Auguorth<br>pstone<br>132                           | 2           |                                                                                                                                                                       |
| Wes                                                 |             |                                                                                                                                                                       |
|                                                     |             |                                                                                                                                                                       |
| Logie                                               |             |                                                                                                                                                                       |
| $\left( \begin{array}{c} \\ \\ \end{array} \right)$ |             |                                                                                                                                                                       |
| . 122 - 8                                           |             |                                                                                                                                                                       |
| egray                                               |             |                                                                                                                                                                       |
| gravou 157                                          |             |                                                                                                                                                                       |
| CH                                                  |             | Reproduced by permission of Ordnance Survey on behalf of HMSO.<br>Crown copyright and database right 2025 all rights reserved.                                        |
| Cha<br>Cha                                          |             | Ordnance Survey Licence number 0100022432.<br>SSEN Transmission take no responsibility for the release or accuracy of latest<br>version Basemaps from Ordnance Survey |
| Cowie                                               |             | Project No: LT455                                                                                                                                                     |
| · · · · ·                                           |             | Project: Kintore to Tealing 400kV Overhead Line                                                                                                                       |
| nehaven                                             |             | Title:                                                                                                                                                                |
| STONE                                               |             | Proposed Alignment - Section E                                                                                                                                        |
| s<br>C Bellman's He                                 |             |                                                                                                                                                                       |
| IRB Sta                                             |             | Drawn by: CW Date: 07/02/2025                                                                                                                                         |
| Sell 8                                              |             |                                                                                                                                                                       |
|                                                     |             | Drawing: 3.5                                                                                                                                                          |