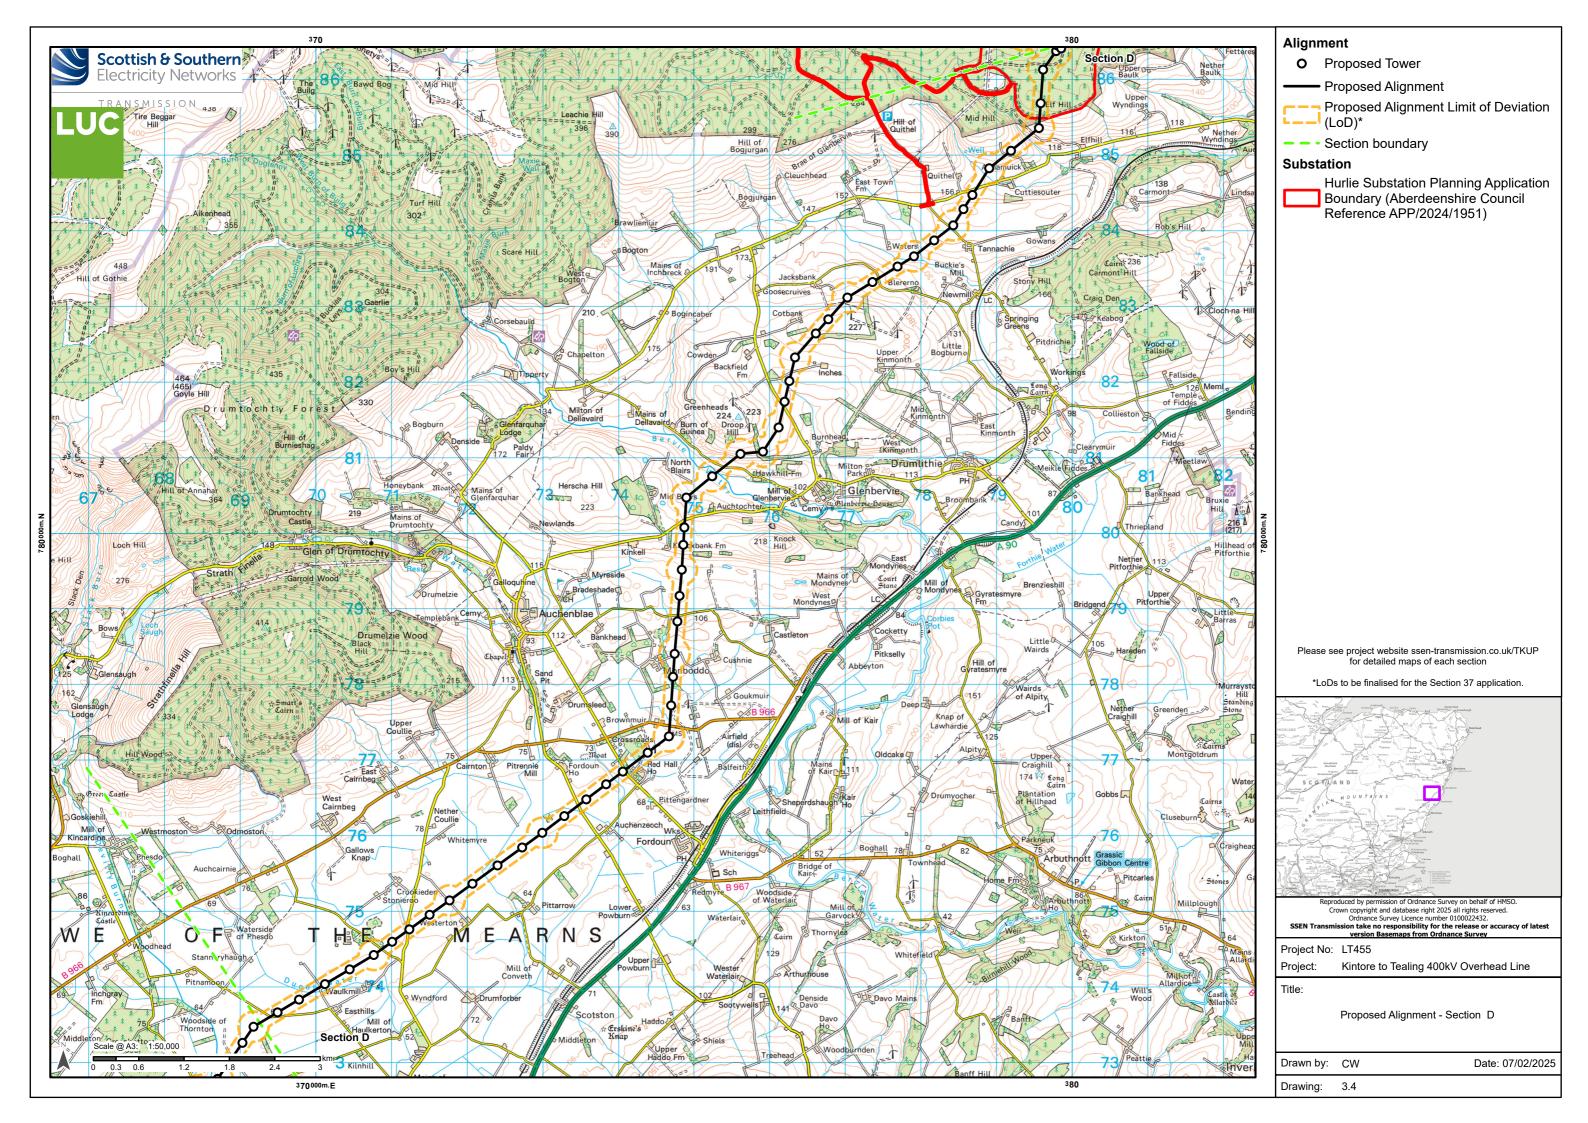

380000m.E

|                                                     | 1           | Alignment                                                                                                                                                             |
|-----------------------------------------------------|-------------|-----------------------------------------------------------------------------------------------------------------------------------------------------------------------|
|                                                     |             | O Proposed Tower                                                                                                                                                      |
| A DU                                                |             | Proposed Alignment                                                                                                                                                    |
| ato                                                 |             | Proposed Alignment Limit of Deviation                                                                                                                                 |
| lead 5                                              |             | LoD)*                                                                                                                                                                 |
|                                                     |             | – – - Section boundary                                                                                                                                                |
| edderhill                                           |             | Substation                                                                                                                                                            |
| eddernin                                            |             | Hurlie Substation Planning Application<br>Boundary (Aberdeenshire Council                                                                                             |
|                                                     |             | Reference APP/2024/1951)                                                                                                                                              |
|                                                     |             |                                                                                                                                                                       |
| ZE                                                  |             |                                                                                                                                                                       |
| 111                                                 |             |                                                                                                                                                                       |
| Quoscies                                            |             |                                                                                                                                                                       |
|                                                     |             |                                                                                                                                                                       |
|                                                     |             |                                                                                                                                                                       |
|                                                     |             |                                                                                                                                                                       |
| New                                                 |             |                                                                                                                                                                       |
| F                                                   |             |                                                                                                                                                                       |
| Ca                                                  |             |                                                                                                                                                                       |
| ecraig                                              |             |                                                                                                                                                                       |
| Ro                                                  |             |                                                                                                                                                                       |
| Floors                                              |             |                                                                                                                                                                       |
| wfield                                              |             |                                                                                                                                                                       |
| olds                                                |             |                                                                                                                                                                       |
| Blackb                                              |             |                                                                                                                                                                       |
| prrachie 83                                         |             |                                                                                                                                                                       |
| Montgatehe                                          |             |                                                                                                                                                                       |
| and the                                             |             |                                                                                                                                                                       |
| A alla                                              |             | Please see project website ssen-transmission.co.uk/TKUP                                                                                                               |
| Cantlayhills                                        |             | for detailed maps of each section                                                                                                                                     |
| Cairn                                               | z           | *LoDs to be finalised for the Section 37 application.                                                                                                                 |
| Auguorth                                            | 190 000m. N |                                                                                                                                                                       |
| Auguorth<br>pstone<br>132                           | 2           |                                                                                                                                                                       |
| Wes                                                 |             |                                                                                                                                                                       |
|                                                     |             |                                                                                                                                                                       |
| Logie                                               |             |                                                                                                                                                                       |
| $\left( \begin{array}{c} \\ \\ \end{array} \right)$ |             |                                                                                                                                                                       |
| . 122 - 8                                           |             |                                                                                                                                                                       |
| egray                                               |             |                                                                                                                                                                       |
| gravou 157                                          |             |                                                                                                                                                                       |
| CH                                                  |             | Reproduced by permission of Ordnance Survey on behalf of HMSO.<br>Crown copyright and database right 2025 all rights reserved.                                        |
| Cha<br>Cha                                          |             | Ordnance Survey Licence number 0100022432.<br>SSEN Transmission take no responsibility for the release or accuracy of latest<br>version Basemaps from Ordnance Survey |
| Cowie                                               |             | Project No: LT455                                                                                                                                                     |
| · · · · ·                                           |             | Project: Kintore to Tealing 400kV Overhead Line                                                                                                                       |
| nehaven                                             |             | Title:                                                                                                                                                                |
| STONE                                               |             | Proposed Alignment - Section E                                                                                                                                        |
| s<br>C Bellman's He                                 |             |                                                                                                                                                                       |
| IRB Sta                                             |             | Drawn by: CW Date: 07/02/2025                                                                                                                                         |
| Sell 8                                              |             |                                                                                                                                                                       |
|                                                     |             | Drawing: 3.5                                                                                                                                                          |