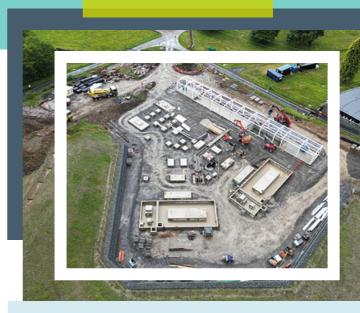

### **Progress on site**

We continue to make good progress on the site with the main earthworks and concrete installation now complete, with the exception of one generator base. A borehole has also recently been sourced to provide a private water supply (PWS) for the site and works have commenced on the installation of other services required. As can be seen in the image above, works have also commenced on the erection of the control building, which will be the main focus over the coming weeks.