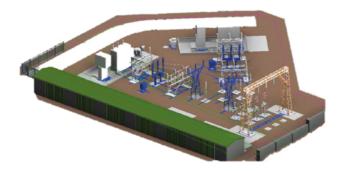

### **Progress on site**

We continue to make good progress on the site with the main earthworks and concrete installation now complete, with the exception of one generator base. A borehole has also recently been sourced to provide a private water supply (PWS) for the site and works have commenced on the installation of other services required. As can be seen in the image above, works have also commenced on the erection of the control building, which will be the main focus over the coming weeks.