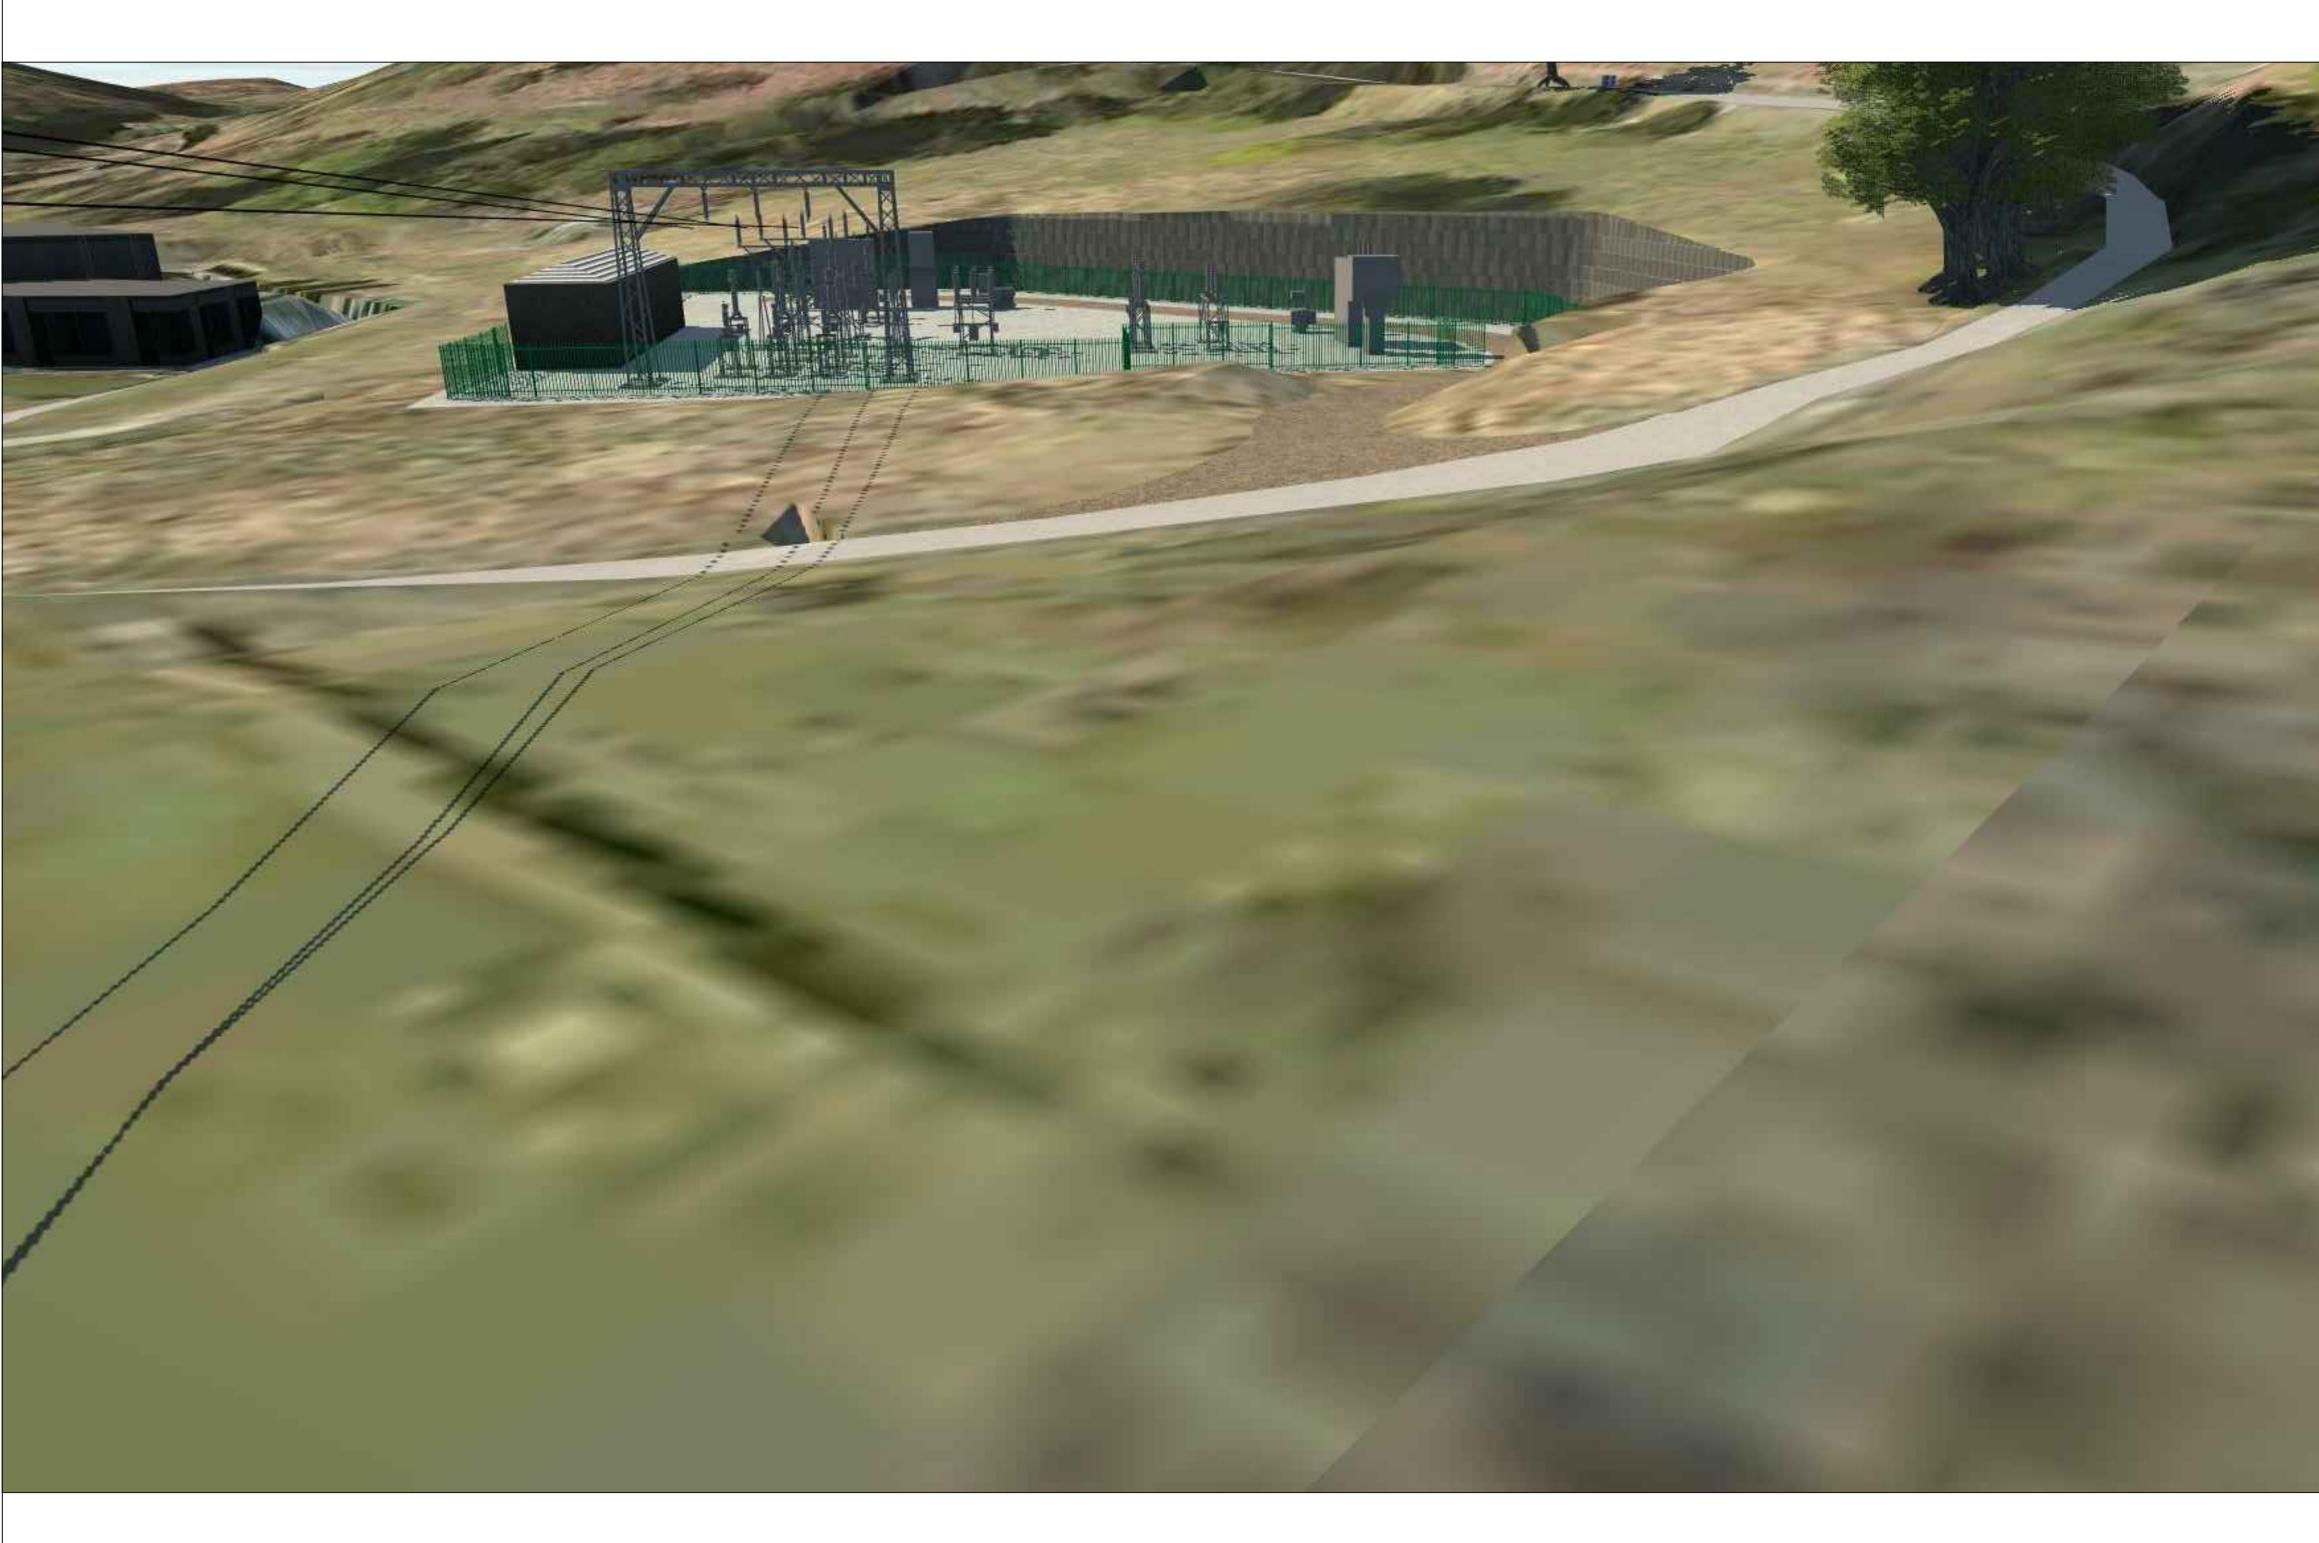

| VIEWPOINT DETAILS |         |          |       |  |  |  |  |
|-------------------|---------|----------|-------|--|--|--|--|
| VIEWPOINT NUMBER  | EASTING | NORTHING | LEVEL |  |  |  |  |
| 2                 | 254703  | 734978   | 120m  |  |  |  |  |

| <b>)</b><br>e                               |  |  |  |  |  |  |  |
|---------------------------------------------|--|--|--|--|--|--|--|
| et<br>V<br>3<br>0                           |  |  |  |  |  |  |  |
| n<br>s                                      |  |  |  |  |  |  |  |
|                                             |  |  |  |  |  |  |  |
| Scottish & Southern<br>Electricity Networks |  |  |  |  |  |  |  |
| _                                           |  |  |  |  |  |  |  |
| LOCHAY SUBSTATION                           |  |  |  |  |  |  |  |
|                                             |  |  |  |  |  |  |  |
|                                             |  |  |  |  |  |  |  |
| 4                                           |  |  |  |  |  |  |  |
| 1                                           |  |  |  |  |  |  |  |
| 1                                           |  |  |  |  |  |  |  |
|                                             |  |  |  |  |  |  |  |