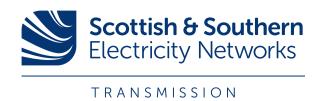

## 'Rebuild' alignment options

The three rebuild alignment options (shown as coloured lines) being considered, including our potential alignment which is Option R2 shown on this map.