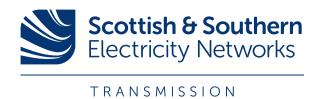

## 'Tie-in' alignment options

The tie-in alignment options being considered (shown as coloured solid and dashed lines), including our potential alignments which are Option T1A and Option T2A shown on this map.