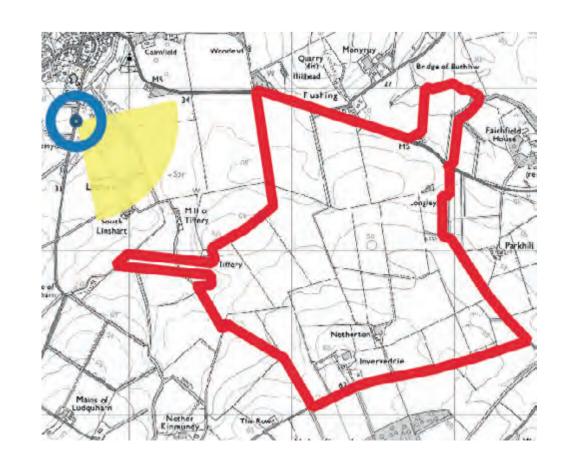

Viewpoint 10: South edge of Longside, looking southeast, Core Path: Sheet 12: Existing View

Viewpoint 11: A950 travelling east: Sheet 13: Existing View

Visualisation Type: Type 3 **Projection:** Cylindrical Enlargement Factor: 100% @ A1 Date and time of photography: 15/12/2023, 13:00
Camera & lens: Sony ILCE-7M4, 50mm