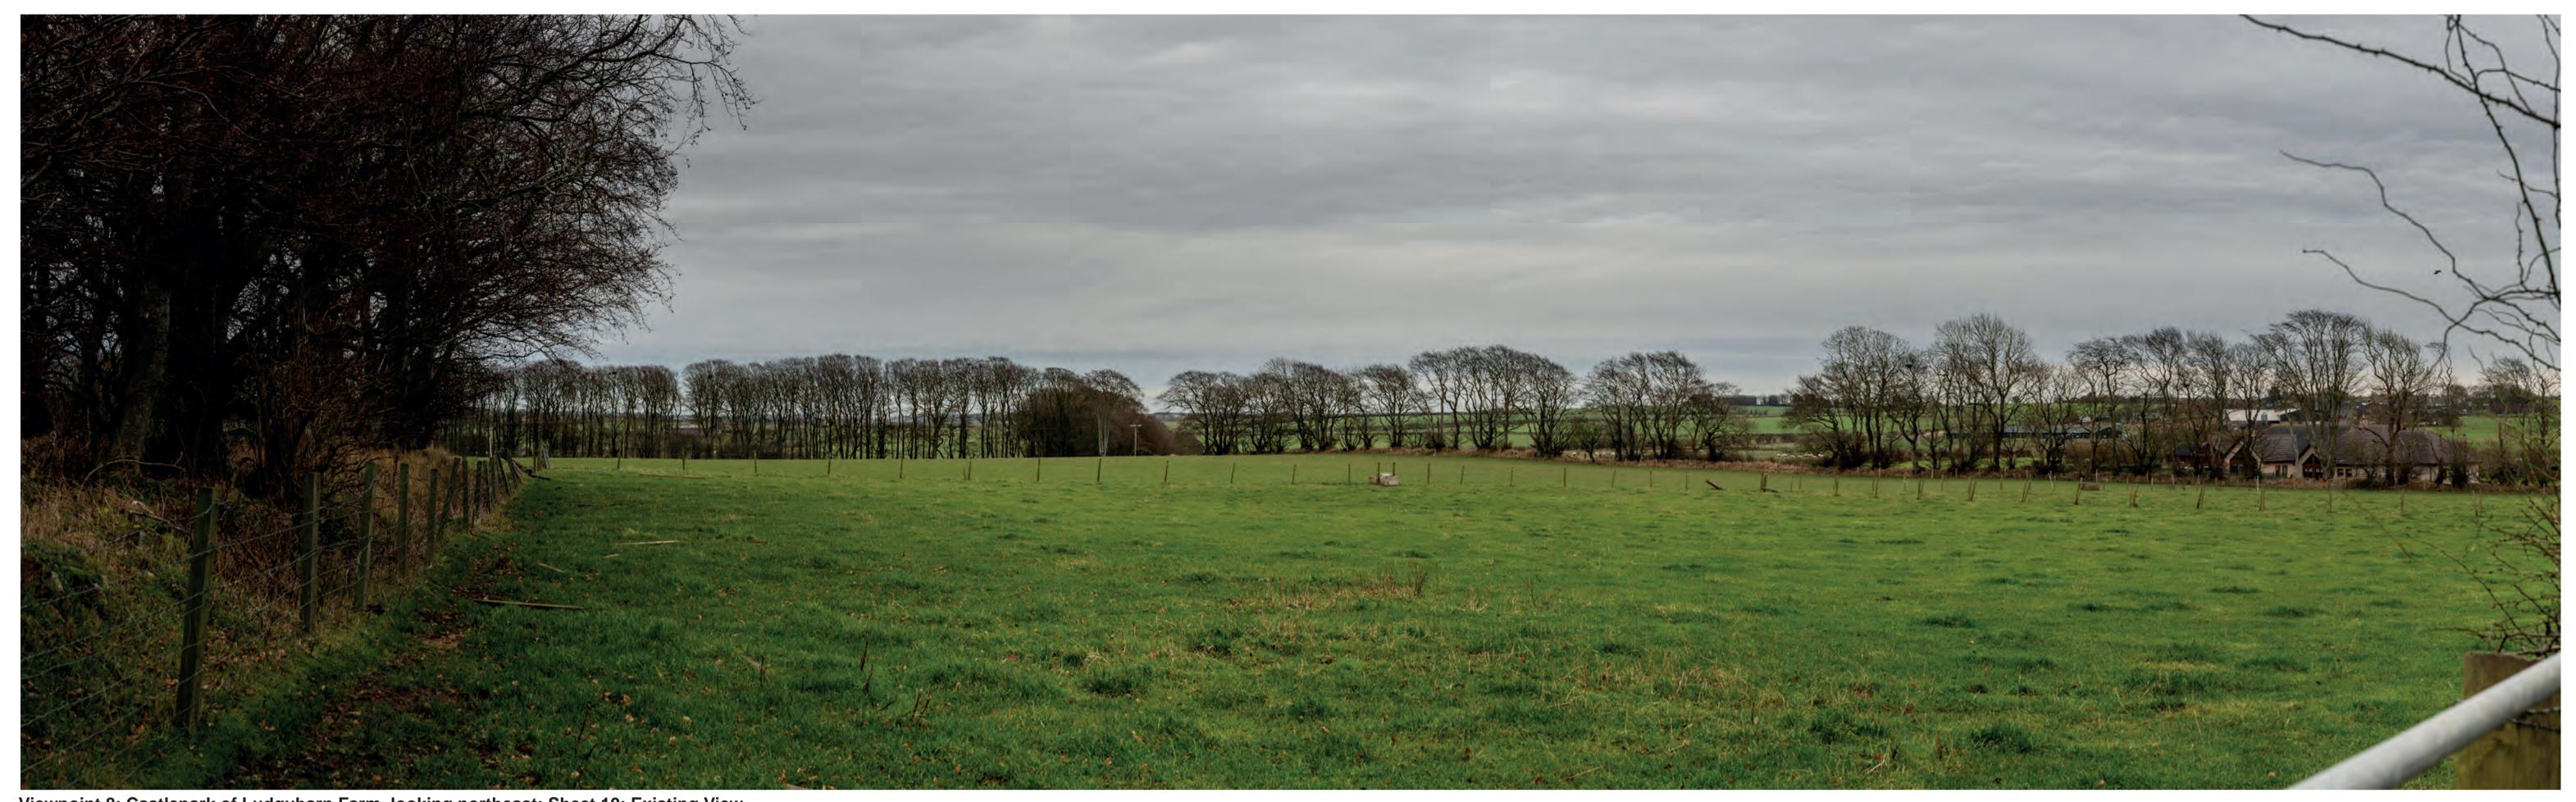

Viewpoint 8: Castlepark of Ludquharn Farm, looking northeast: Sheet 10: Existing View

Visualisation Type: Type 3 **Projection:** Cylindrical Enlargement Factor: 100% @ A1 Date and time of photography: 15/12/2023, 13:15
Camera & lens: Sony ILCE-7M4, 50mm