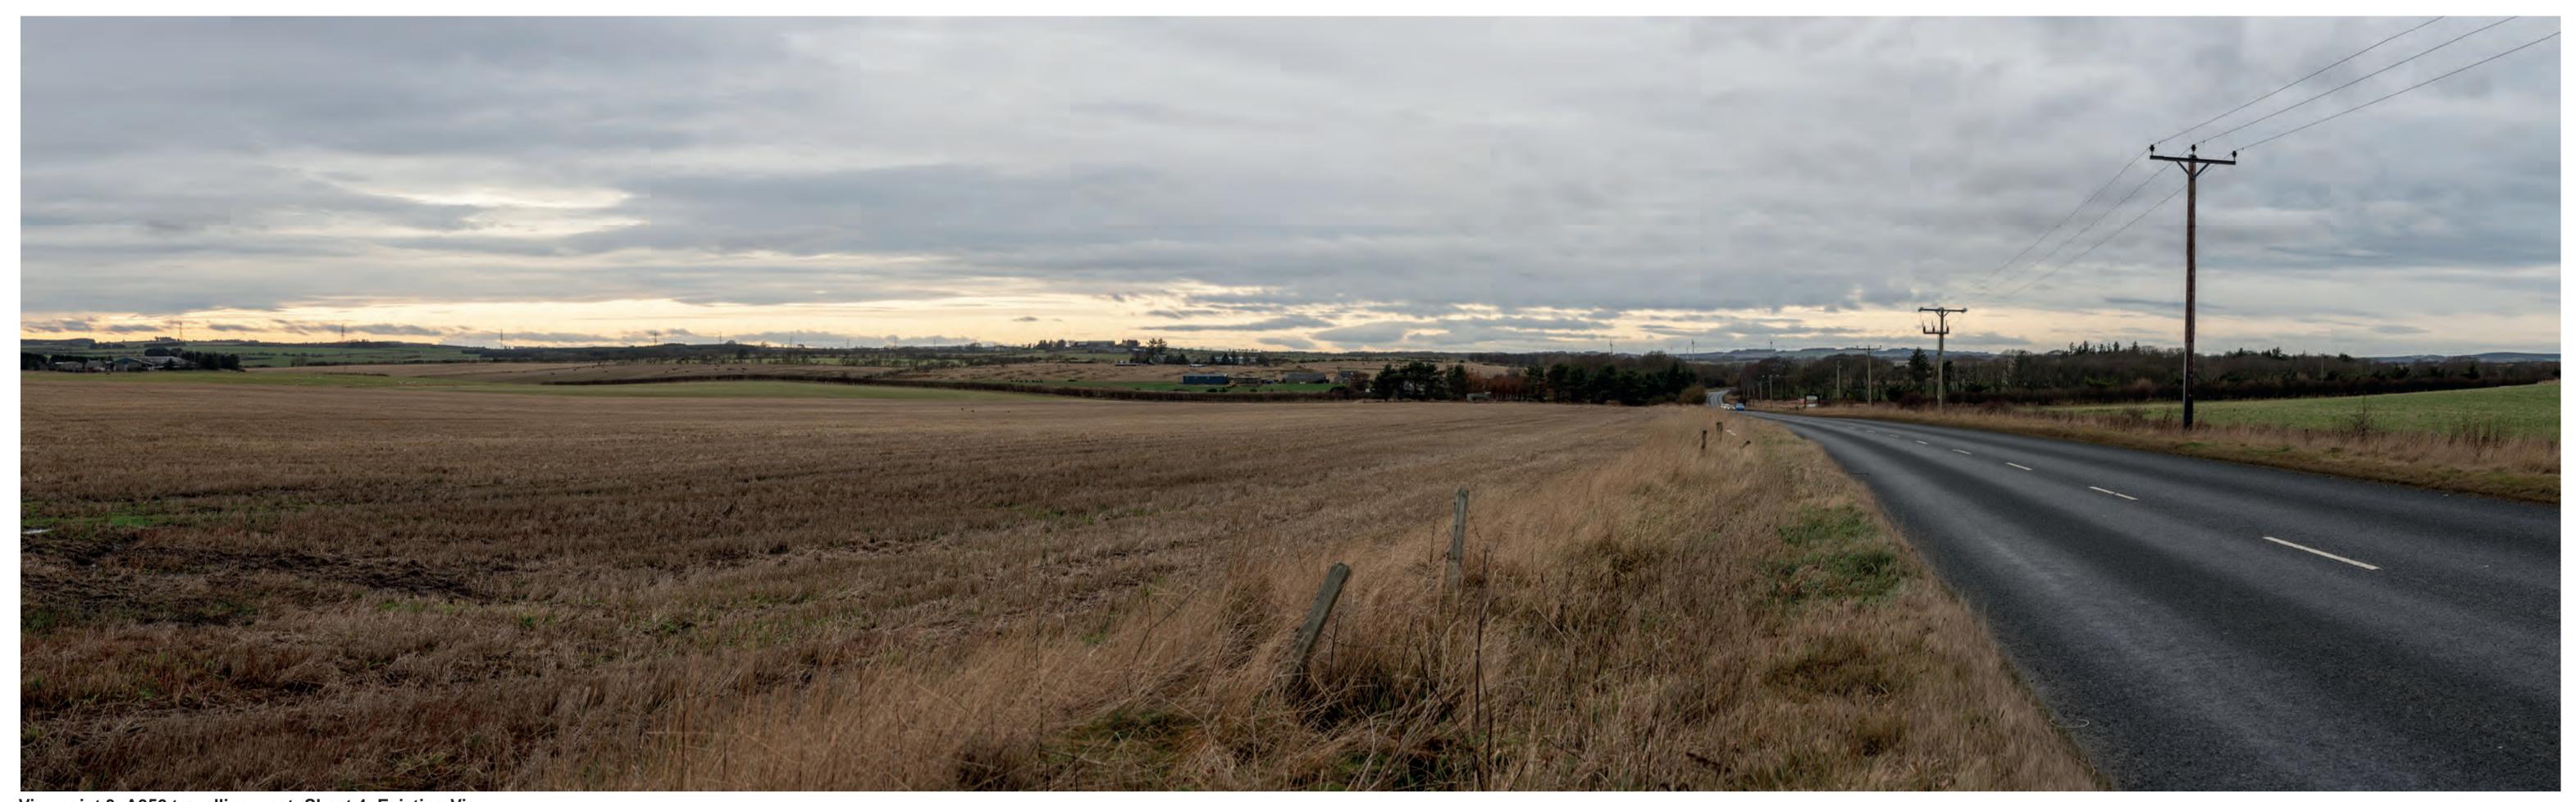

Viewpoint 3: A950 travelling west: Sheet 4: Existing View

Visualisation Type: Type 3 **Projection:** Cylindrical Enlargement Factor: 100% @ A1 Date and time of photography: 15/12/2023, 11:45
Camera & lens: Sony ILCE-7M4, 50mm

Vertical Field of View: 39.6° Horizontal Field of View: 90° Viewpoint location: X 407233, Y 846487, AOD 45.12 Distance (in m) to site boundary and direction of view: 1266m, 246° Height of camera above ground: 1.637m