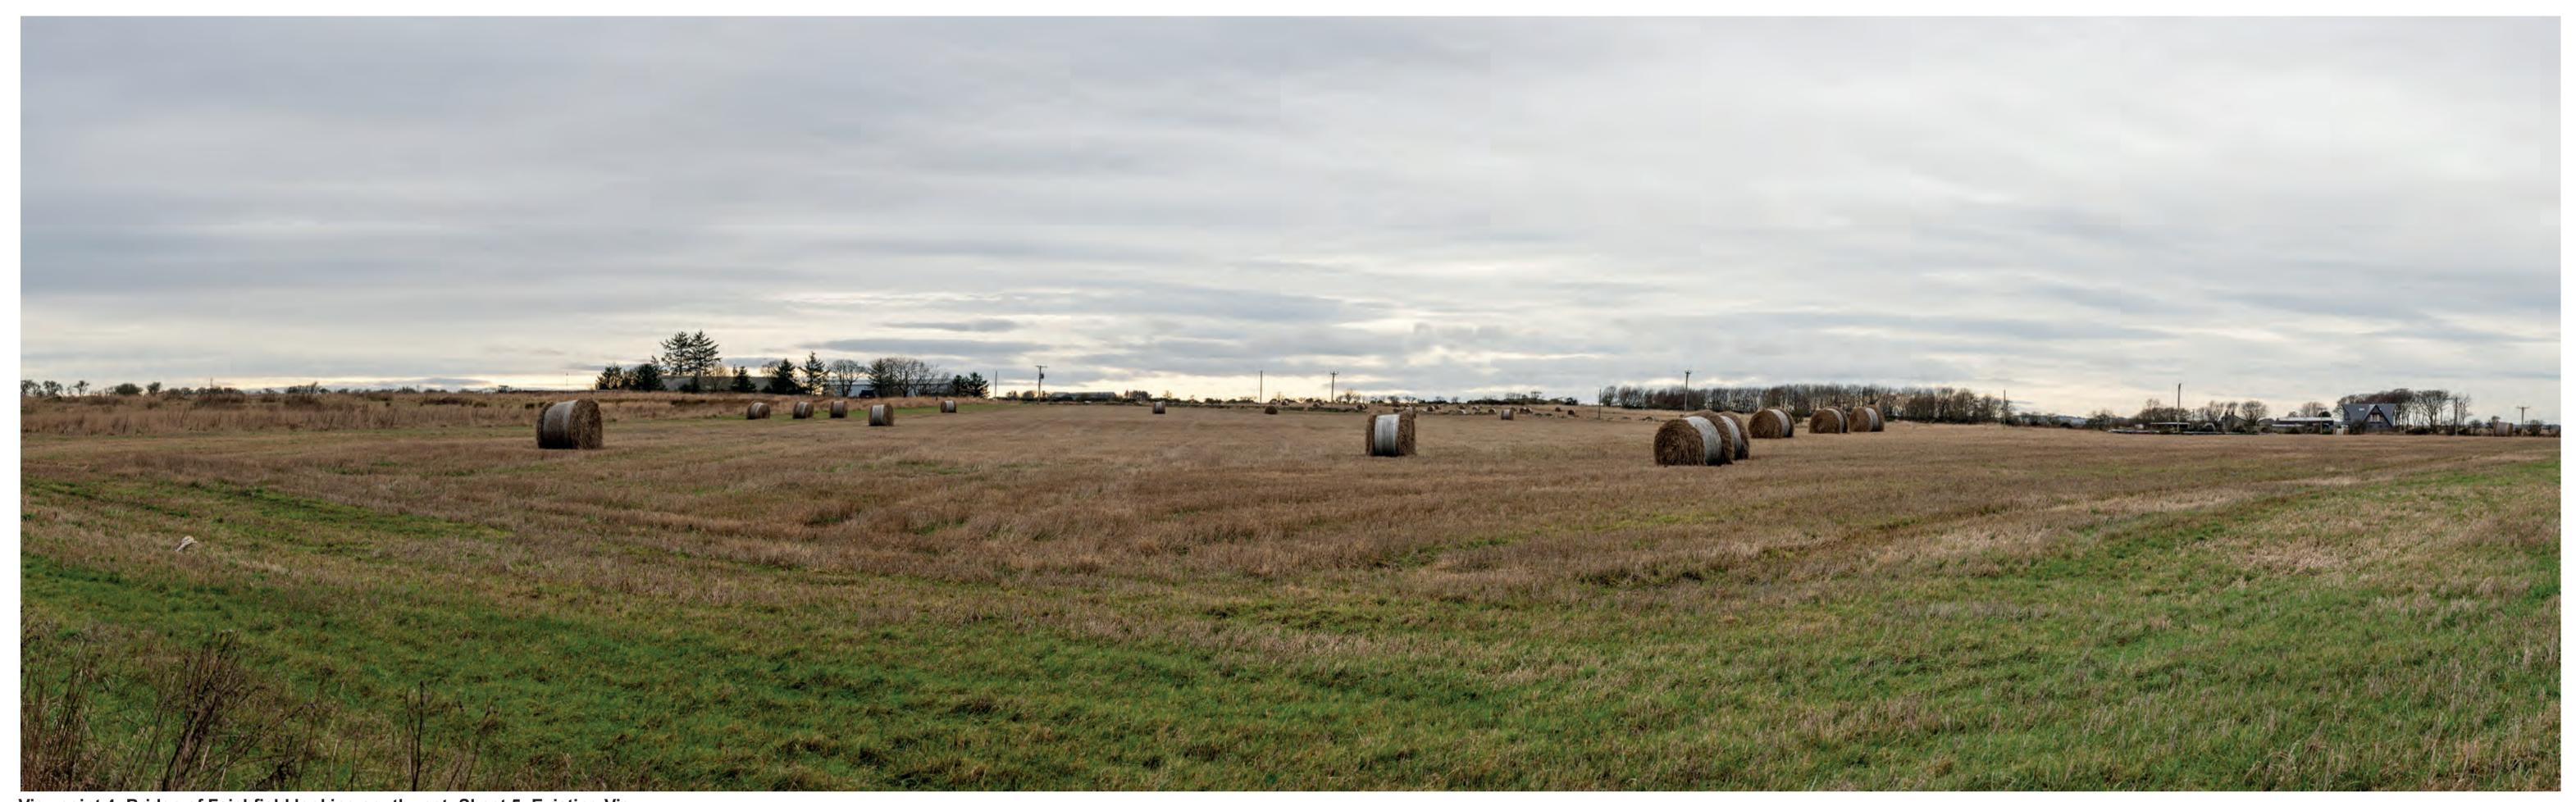

Viewpoint 4: Bridge of Faichfield looking southwest: Sheet 5: Existing View

Visualisation Type: Type 3 **Projection:** Cylindrical Enlargement Factor: 100% @ A1 Date and time of photography: 15/12/2023, 11:30
Camera & lens: Sony ILCE-7M4, 50mm