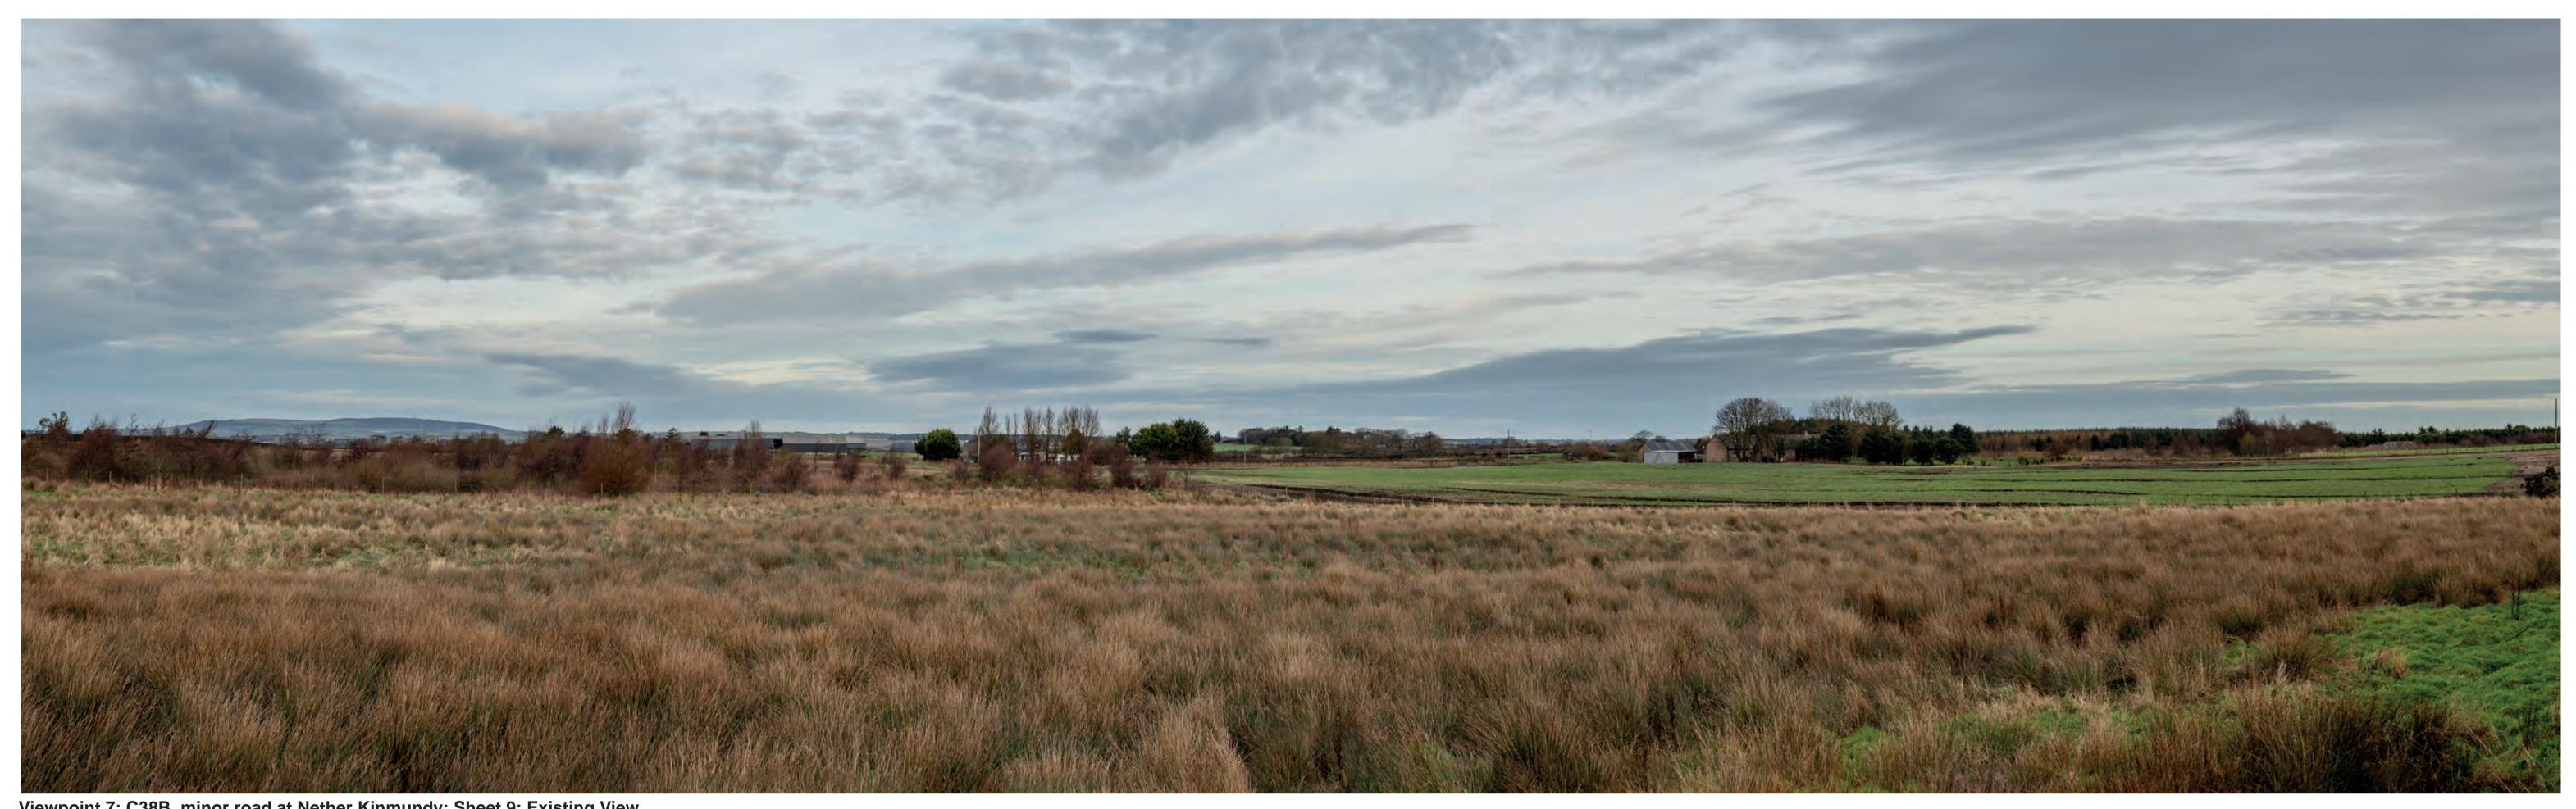

Visualisation Type: Type 3 **Projection:** Cylindrical Enlargement Factor: 100% @ A1 Date and time of photography: 15/12/2023, 11:10
Camera & lens: Sony ILCE-7M4, 50mm

Viewpoint 7: C38B, minor road at Nether Kinmundy: Sheet 9: Existing View