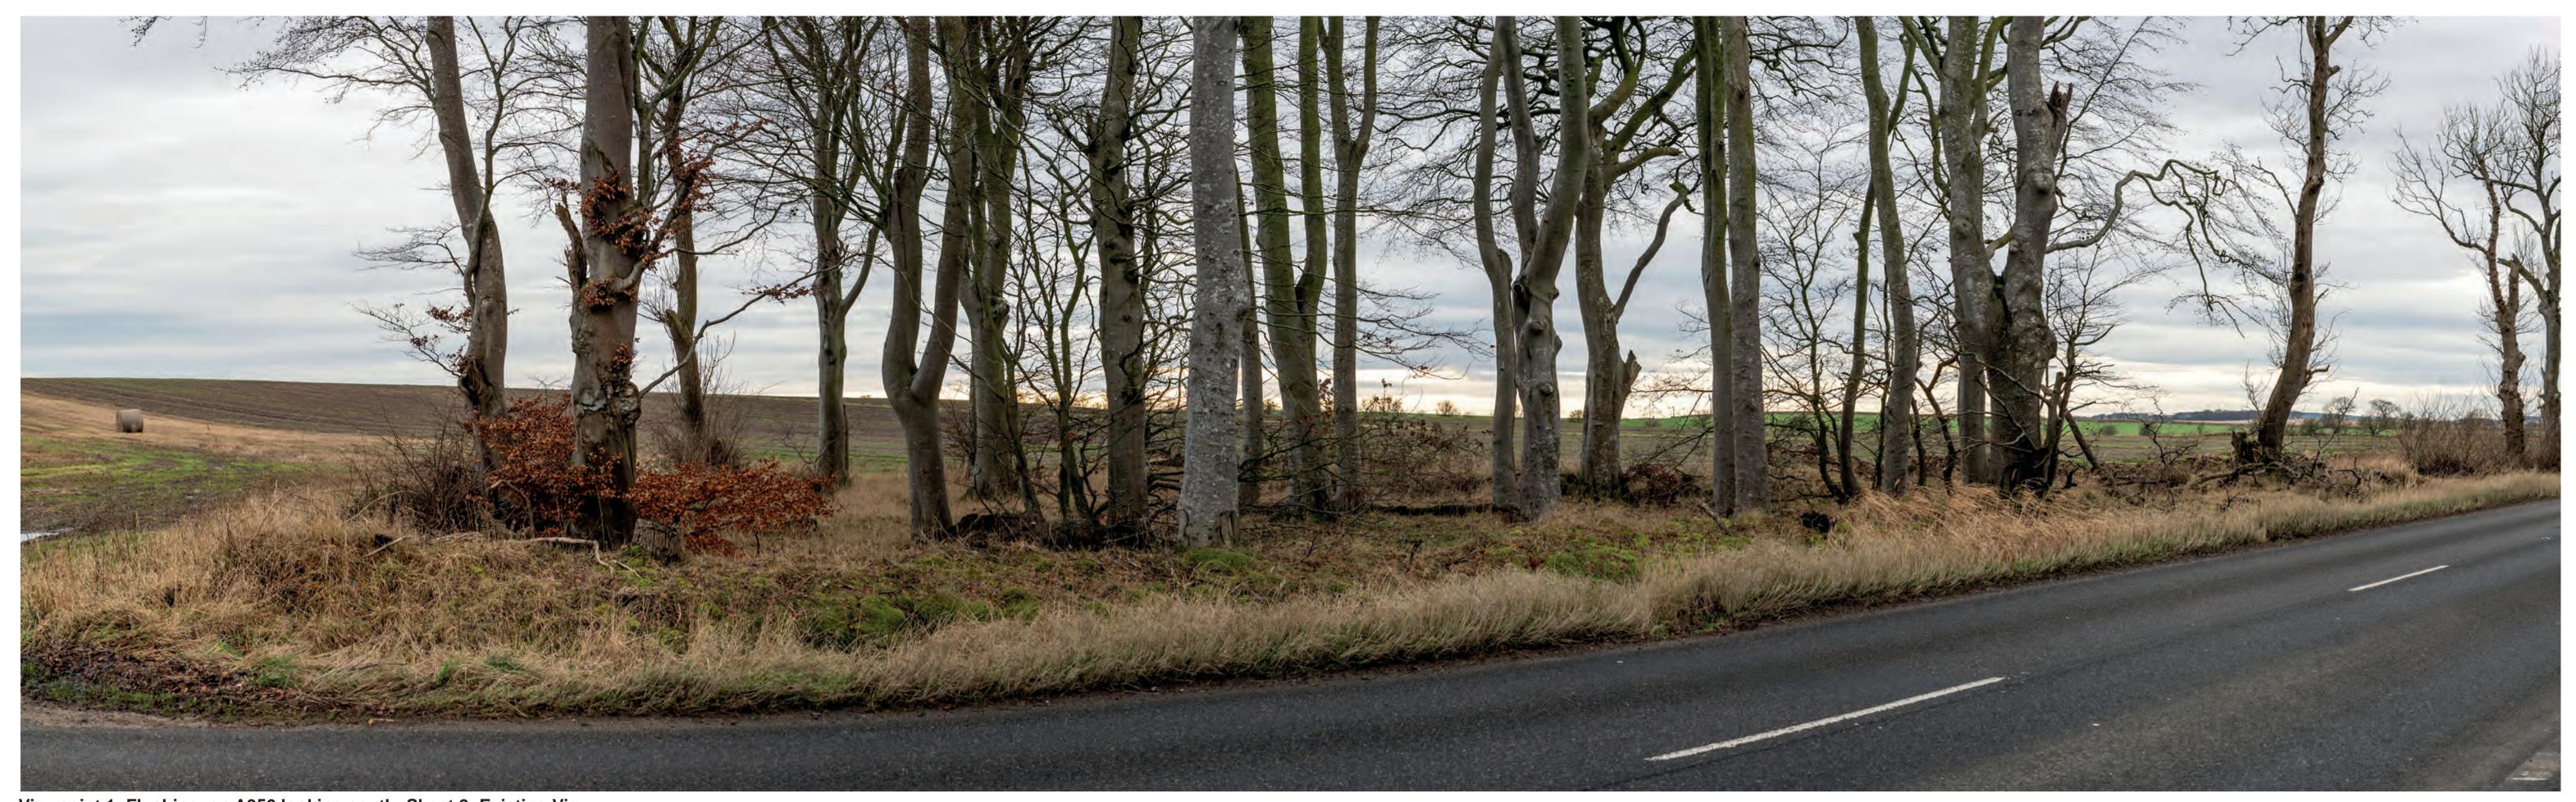

Viewpoint 1: Flushing, on A950 looking south: Sheet 1: Existing View

Visualisation Type: Type 3 **Projection:** Cylindrical Enlargement Factor: 100% @ A1 Date and time of photography: 15/12/2023, 12:31
Camera & lens: Sony ILCE-7M4, 50mm

Viewpoint 1: Flushing, on A950 looking south: Sheet 2: Existing View

Visualisation Type: Type 3 Projection: Cylindrical Enlargement Factor: 100% @ A1 Date and time of photography: 15/12/2023, 12:31
Camera & lens: Sony ILCE-7M4, 50mm