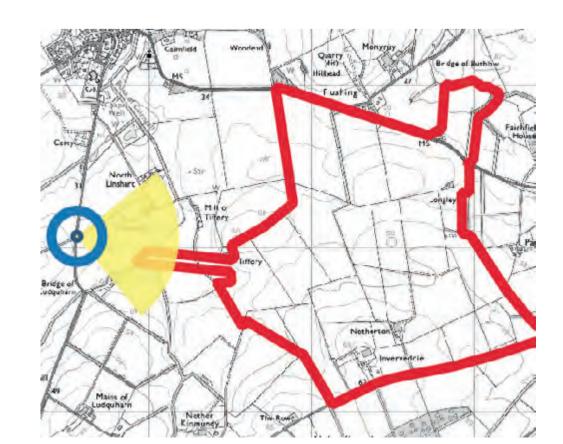

Viewpoint 8: Castlepark of Ludquharn Farm, looking northeast: Sheet 10: Existing View

Visualisation Type: Type 3 **Projection:** Cylindrical Enlargement Factor: 100% @ A1 Date and time of photography: 15/12/2023, 13:15
Camera & lens: Sony ILCE-7M4, 50mm