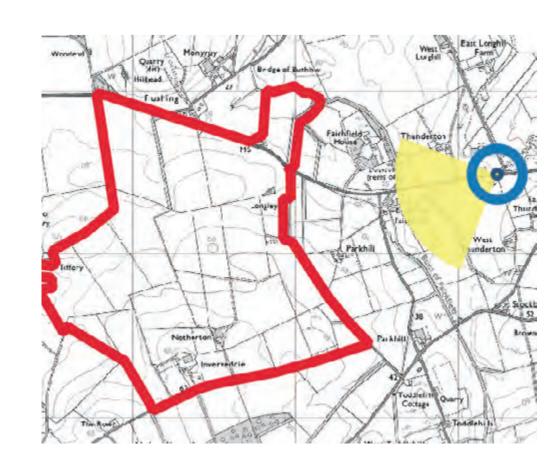

Viewpoint 4: Bridge of Faichfield looking southwest: Sheet 5: Existing View

Visualisation Type: Type 3 **Projection:** Cylindrical Enlargement Factor: 100% @ A1 Date and time of photography: 15/12/2023, 11:30
Camera & lens: Sony ILCE-7M4, 50mm