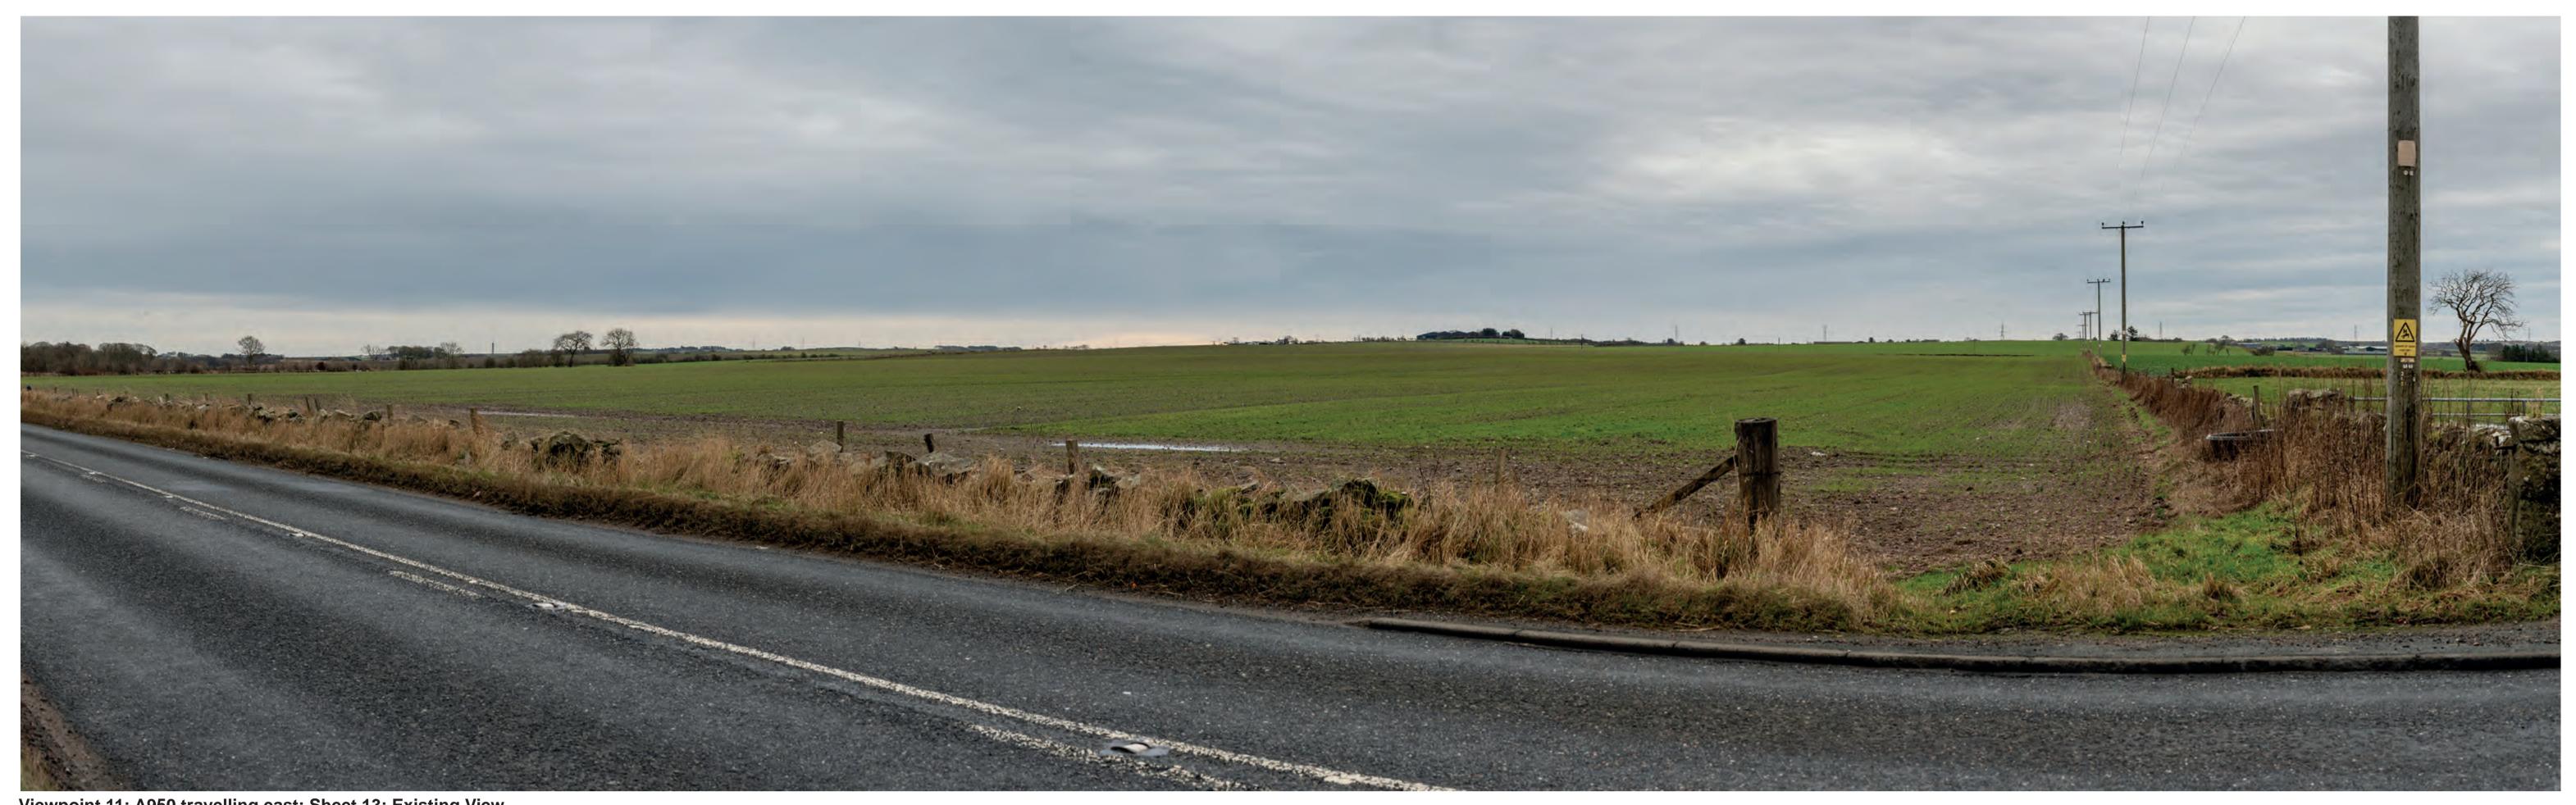

Viewpoint 10: South edge of Longside, looking southeast, Core Path: Sheet 12: Existing View

Viewpoint 11: A950 travelling east: Sheet 13: Existing View

Visualisation Type: Type 3 **Projection:** Cylindrical Enlargement Factor: 100% @ A1 Date and time of photography: 15/12/2023, 13:00
Camera & lens: Sony ILCE-7M4, 50mm