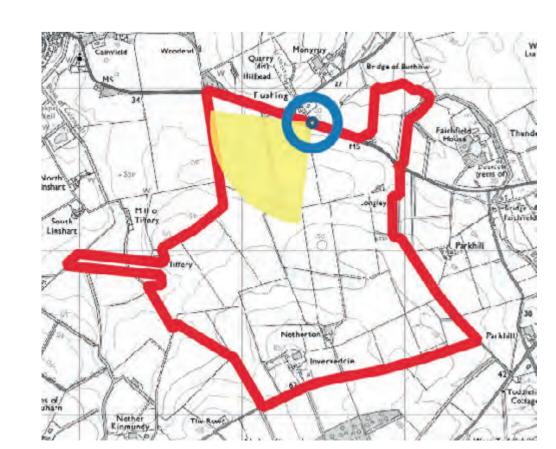

Viewpoint 2: Formantine and Buch Way: Sheet 3: Existing View

Visualisation Type: Type 3 **Projection:** Cylindrical Enlargement Factor: 100% @ A1 Date and time of photography: 15/12/2023, 12:05
Camera & lens: Sony ILCE-7M4, 50mm