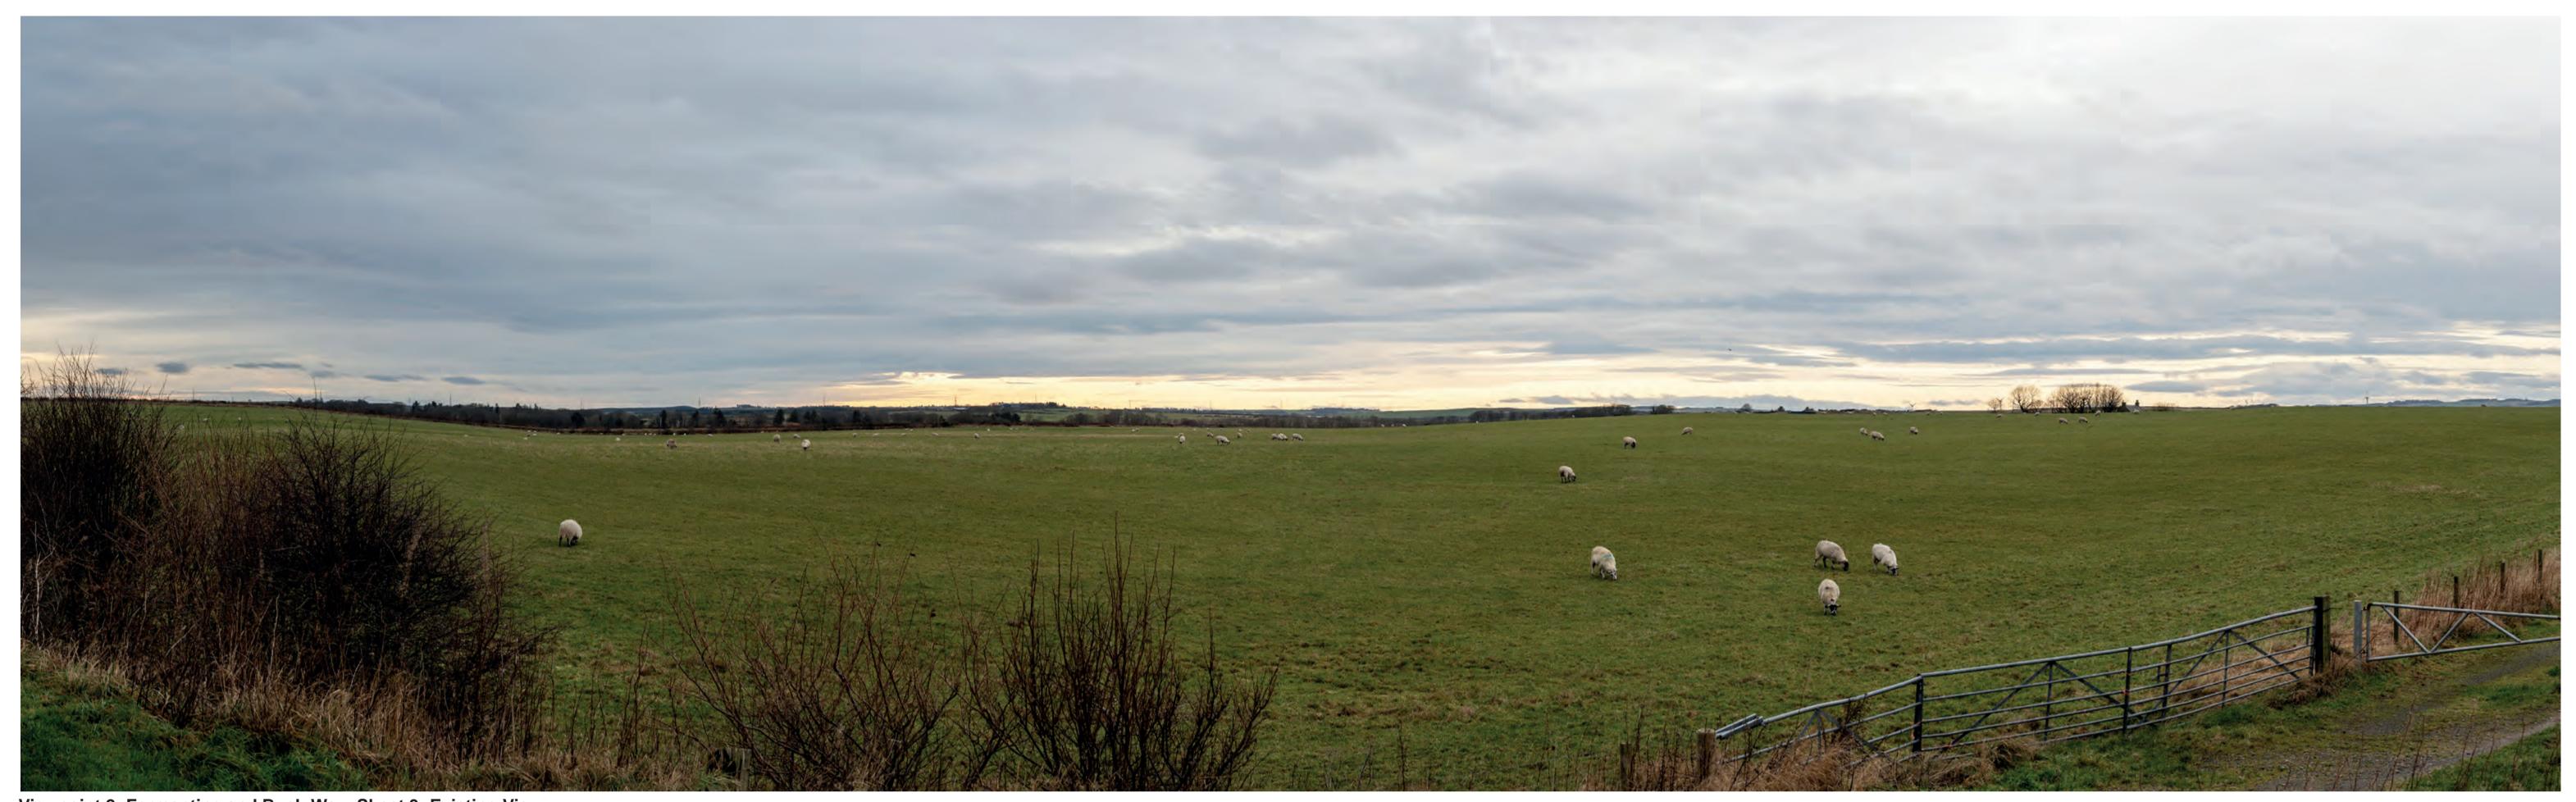

Viewpoint 2: Formantine and Buch Way: Sheet 3: Existing View

Visualisation Type: Type 3 **Projection:** Cylindrical Enlargement Factor: 100% @ A1 Date and time of photography: 15/12/2023, 12:05
Camera & lens: Sony ILCE-7M4, 50mm