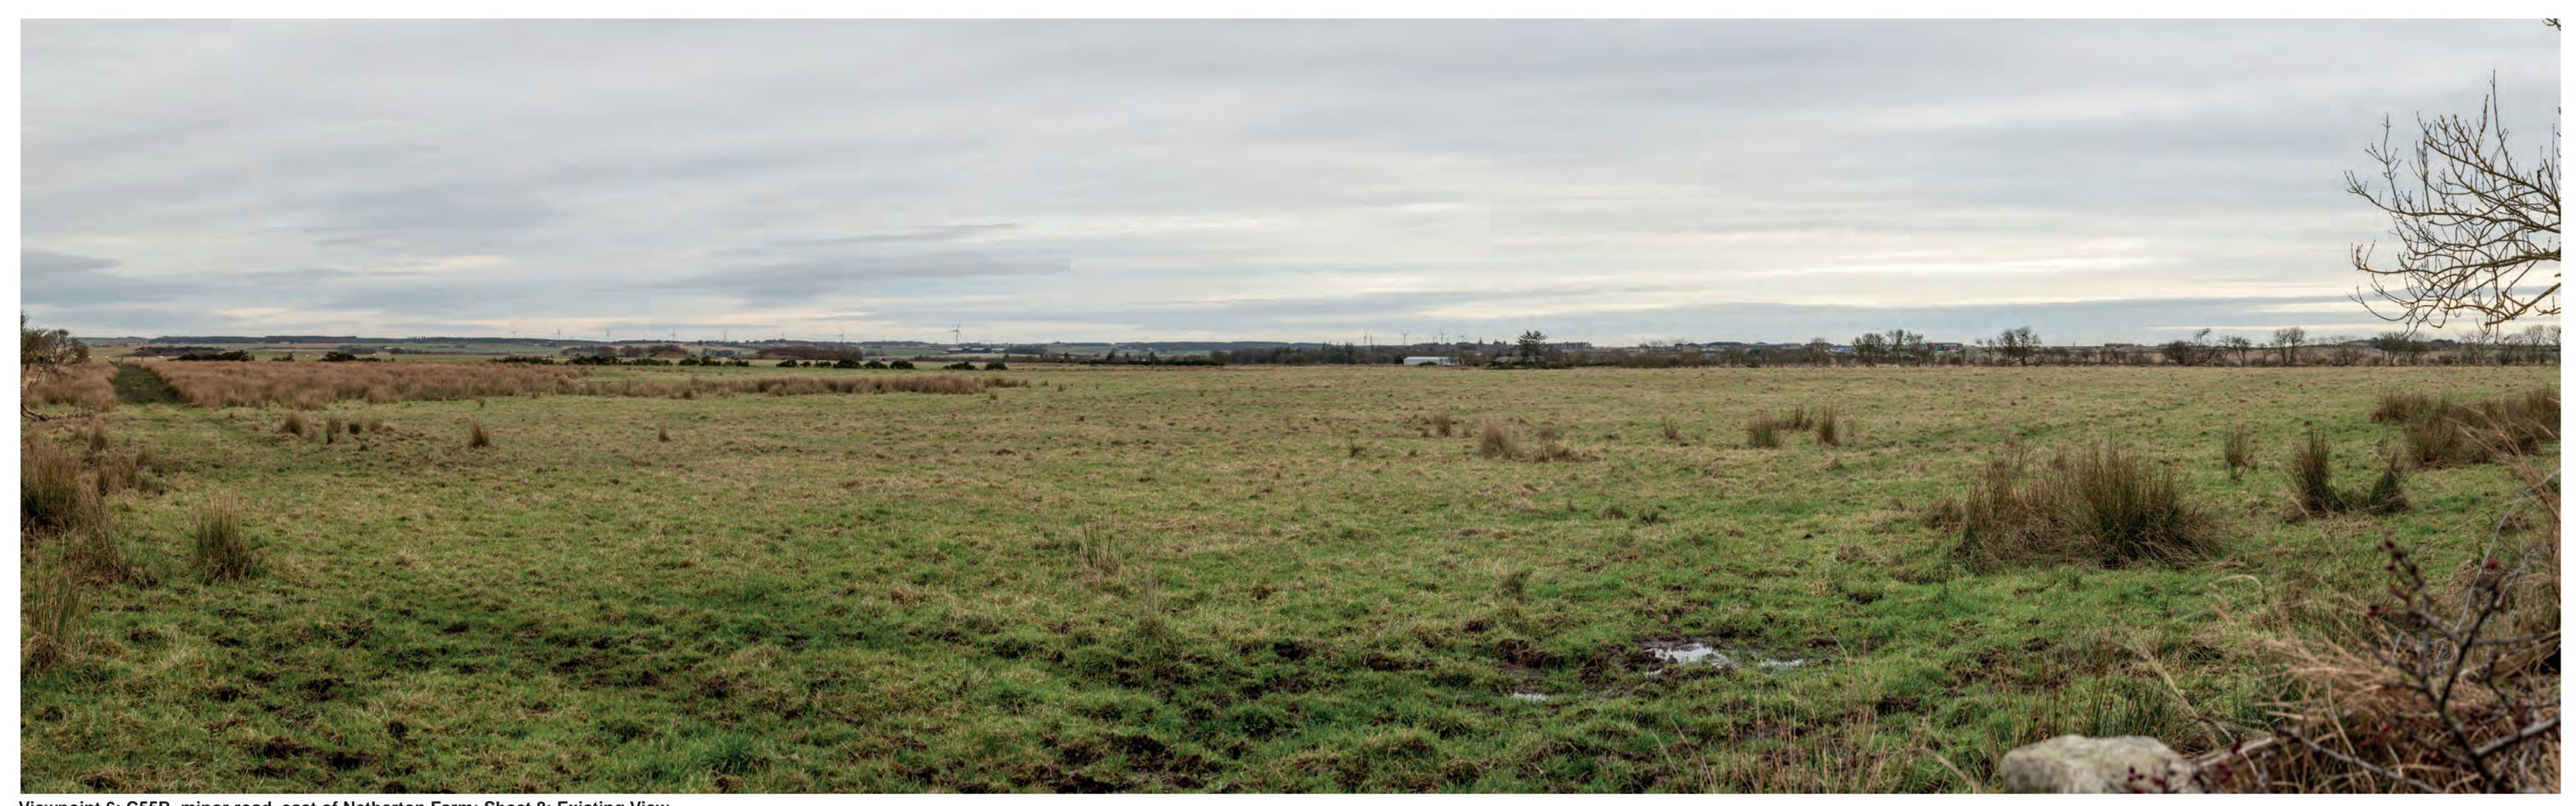

Visualisation Type: Type 3 **Projection:** Cylindrical Enlargement Factor: 100% @ A1 Date and time of photography: 15/12/2023, 10:55
Camera & lens: Sony ILCE-7M4, 50mm

Viewpoint 6: C55B, minor road, east of Netherton Farm: Sheet 7: Existing View

Visualisation Type: Type 3 **Projection:** Cylindrical Enlargement Factor: 100% @ A1 Date and time of photography: 15/12/2023, 11:10
Camera & lens: Sony ILCE-7M4, 50mm

Viewpoint 6: C55B, minor road, east of Netherton Farm: Sheet 8: Existing View