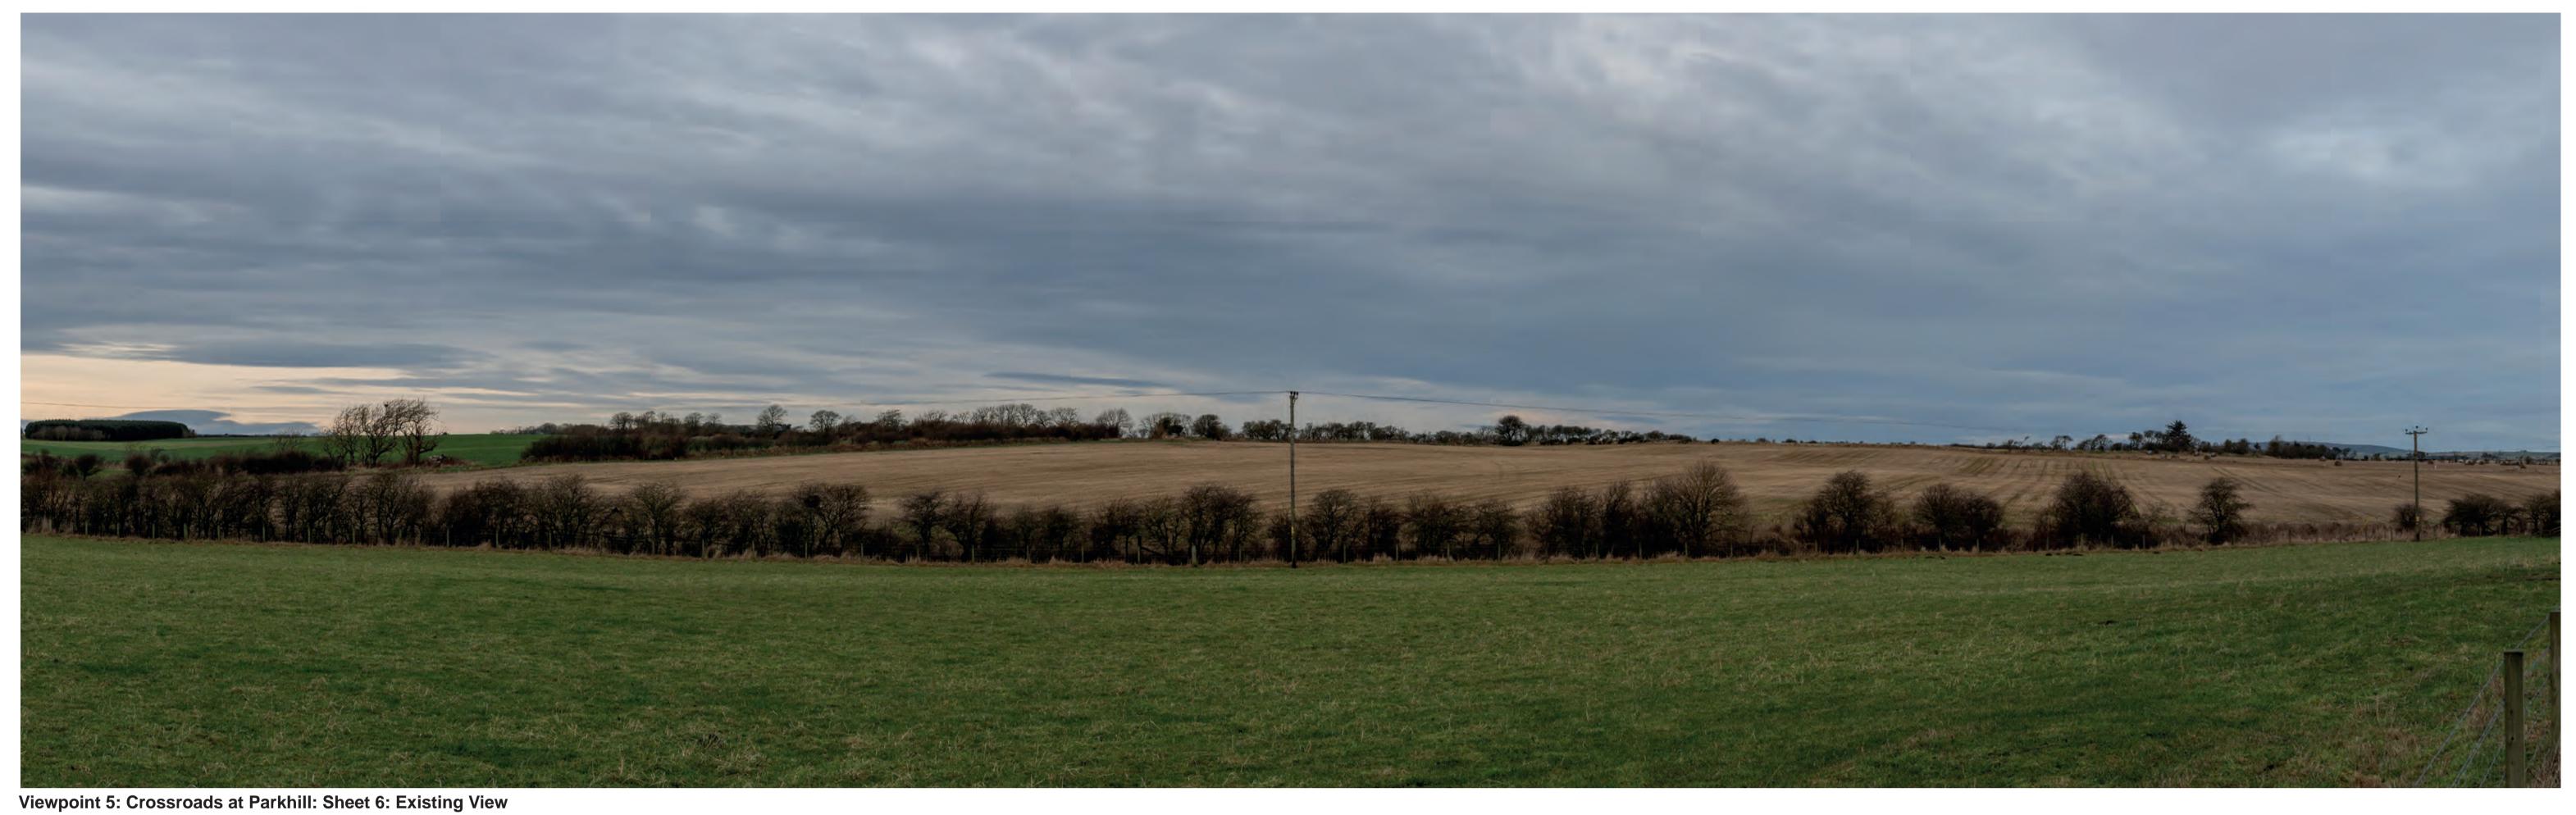

Visualisation Type: Type 3 **Projection:** Cylindrical Enlargement Factor: 100% @ A1 Date and time of photography: 15/12/2023, 10:55
Camera & lens: Sony ILCE-7M4, 50mm

Viewpoint 6: C55B, minor road, east of Netherton Farm: Sheet 7: Existing View