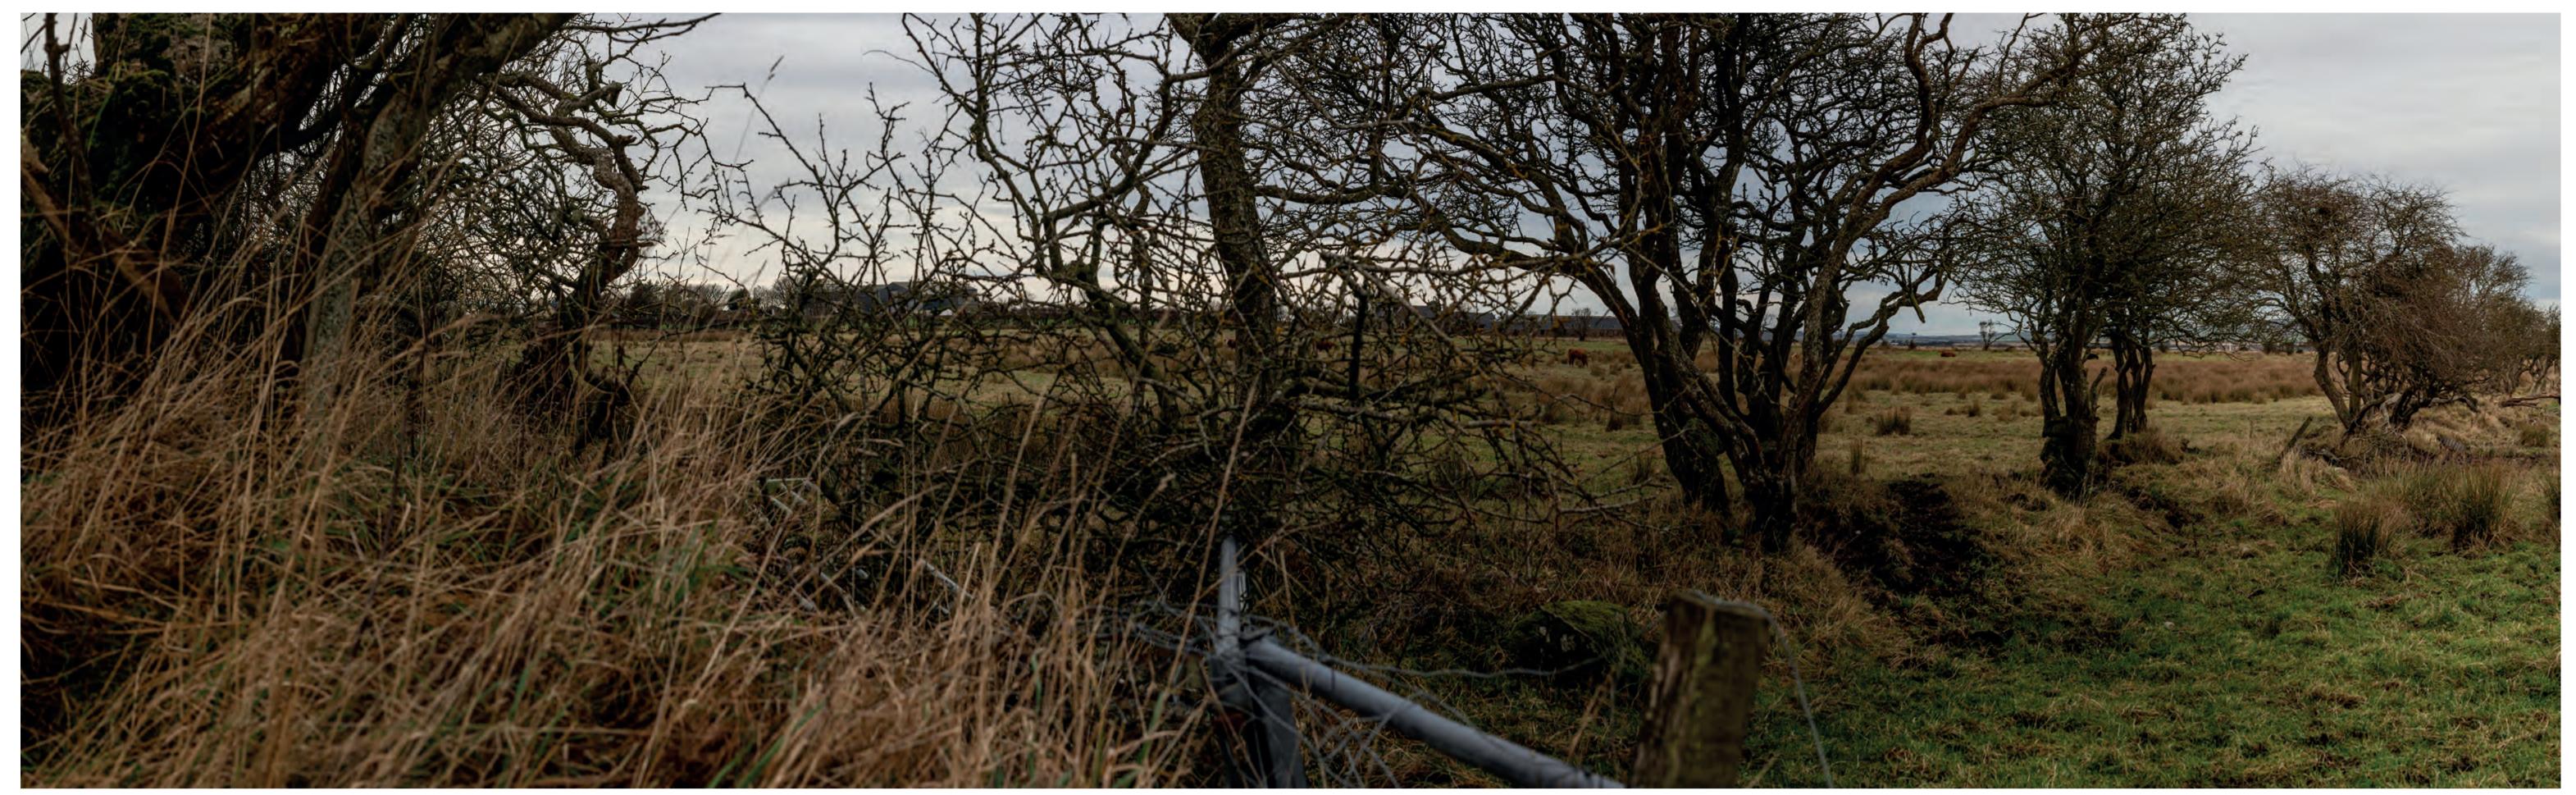

Visualisation Type: Type 3 **Projection:** Cylindrical Enlargement Factor: 100% @ A1 Date and time of photography: 15/12/2023, 10:55
Camera & lens: Sony ILCE-7M4, 50mm

Viewpoint 6: C55B, minor road, east of Netherton Farm: Sheet 7: Existing View

Visualisation Type: Type 3 **Projection:** Cylindrical Enlargement Factor: 100% @ A1 Date and time of photography: 15/12/2023, 11:10
Camera & lens: Sony ILCE-7M4, 50mm

Viewpoint 6: C55B, minor road, east of Netherton Farm: Sheet 8: Existing View