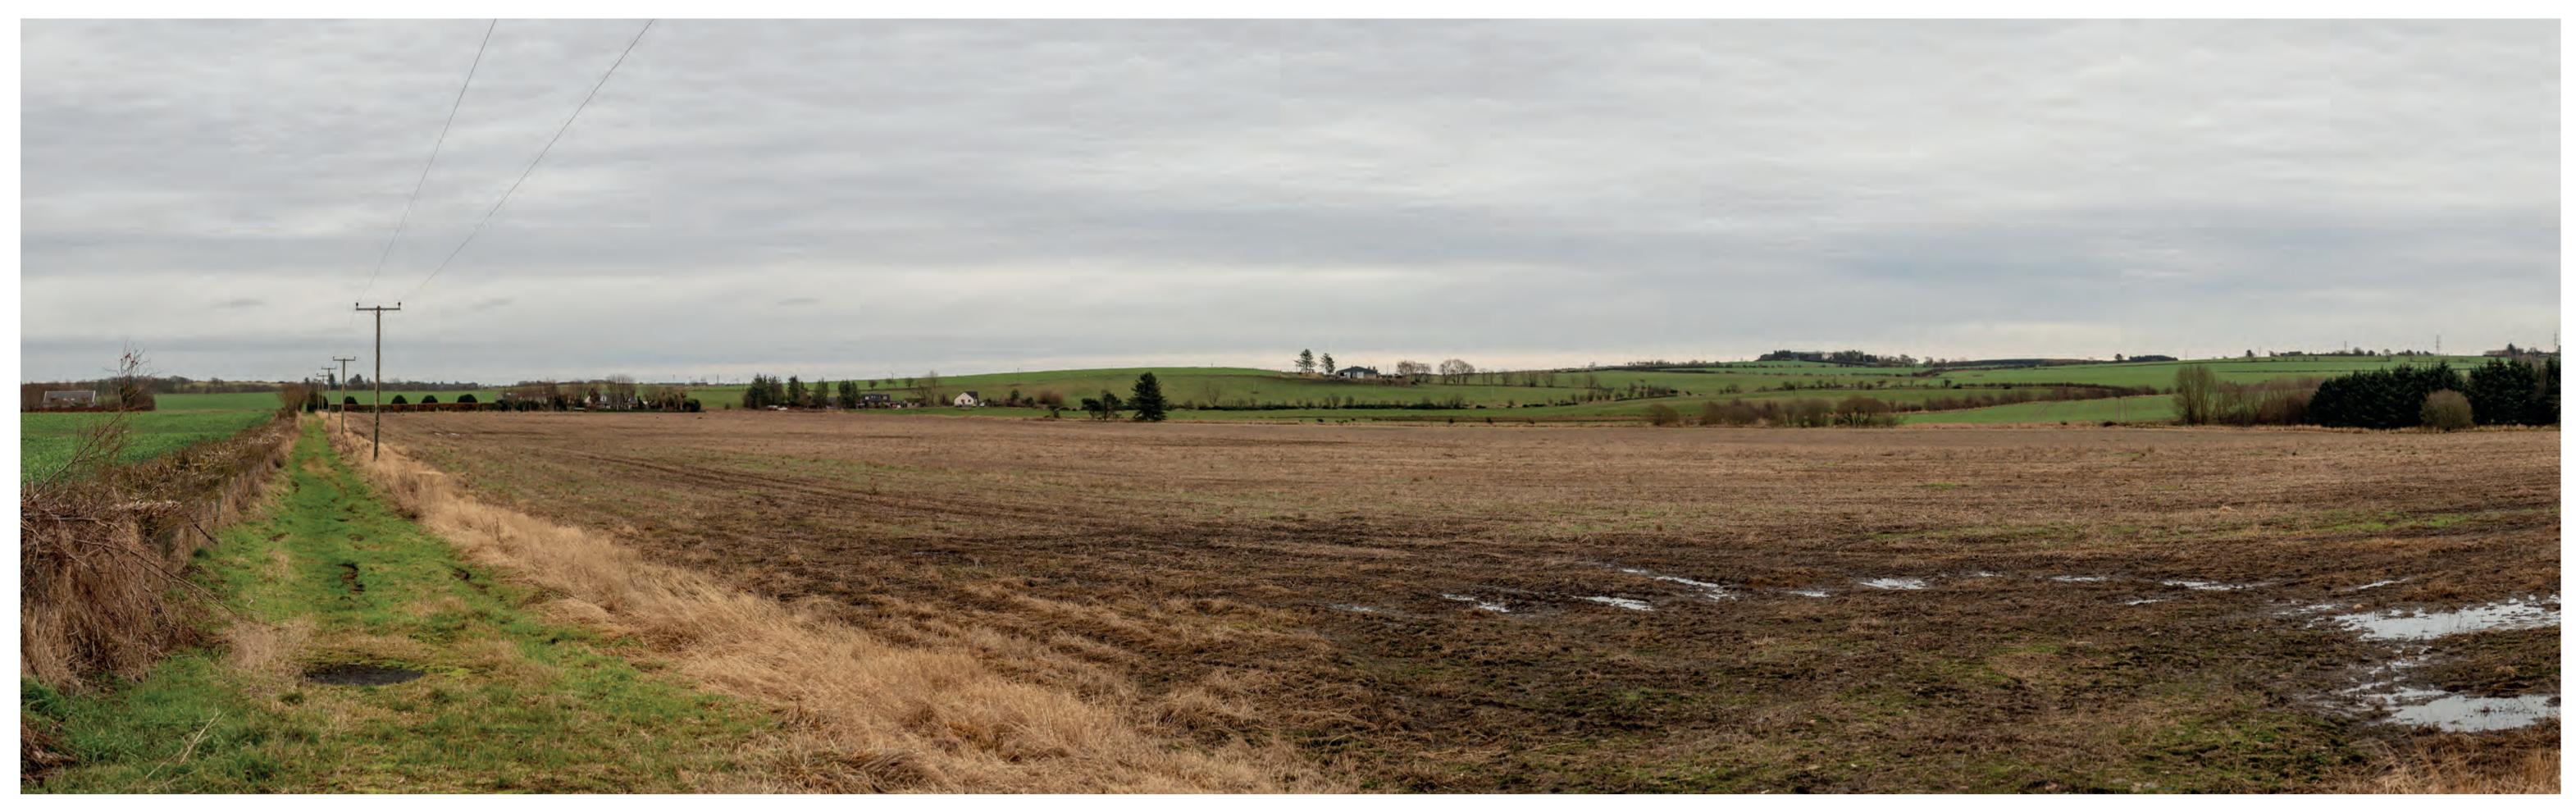

Viewpoint 8: Castlepark of Ludquharn Farm, looking northeast: Sheet 10: Existing View

Visualisation Type: Type 3 **Projection:** Cylindrical Enlargement Factor: 100% @ A1 Date and time of photography: 15/12/2023, 13:15
Camera & lens: Sony ILCE-7M4, 50mm