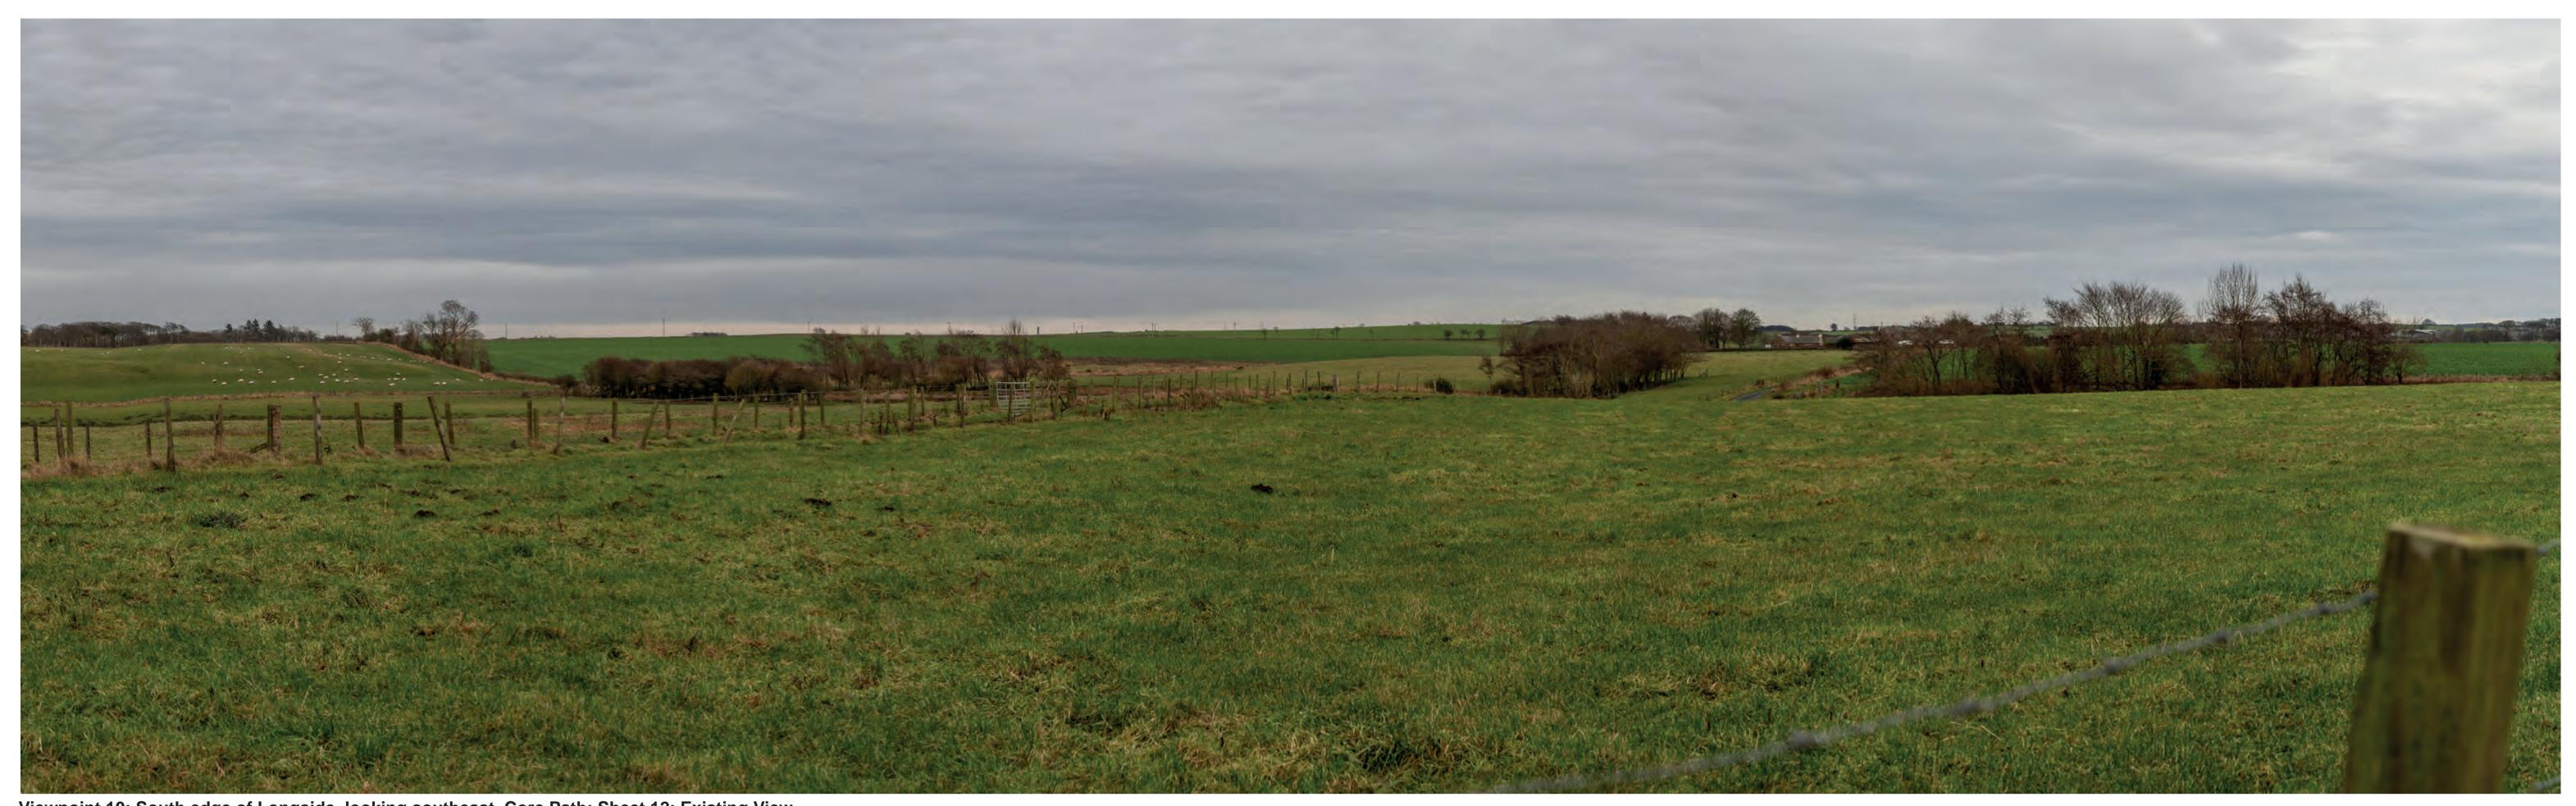

Viewpoint 10: South edge of Longside, looking southeast, Core Path: Sheet 12: Existing View

Viewpoint 11: A950 travelling east: Sheet 13: Existing View

Visualisation Type: Type 3 **Projection:** Cylindrical Enlargement Factor: 100% @ A1 Date and time of photography: 15/12/2023, 13:00
Camera & lens: Sony ILCE-7M4, 50mm