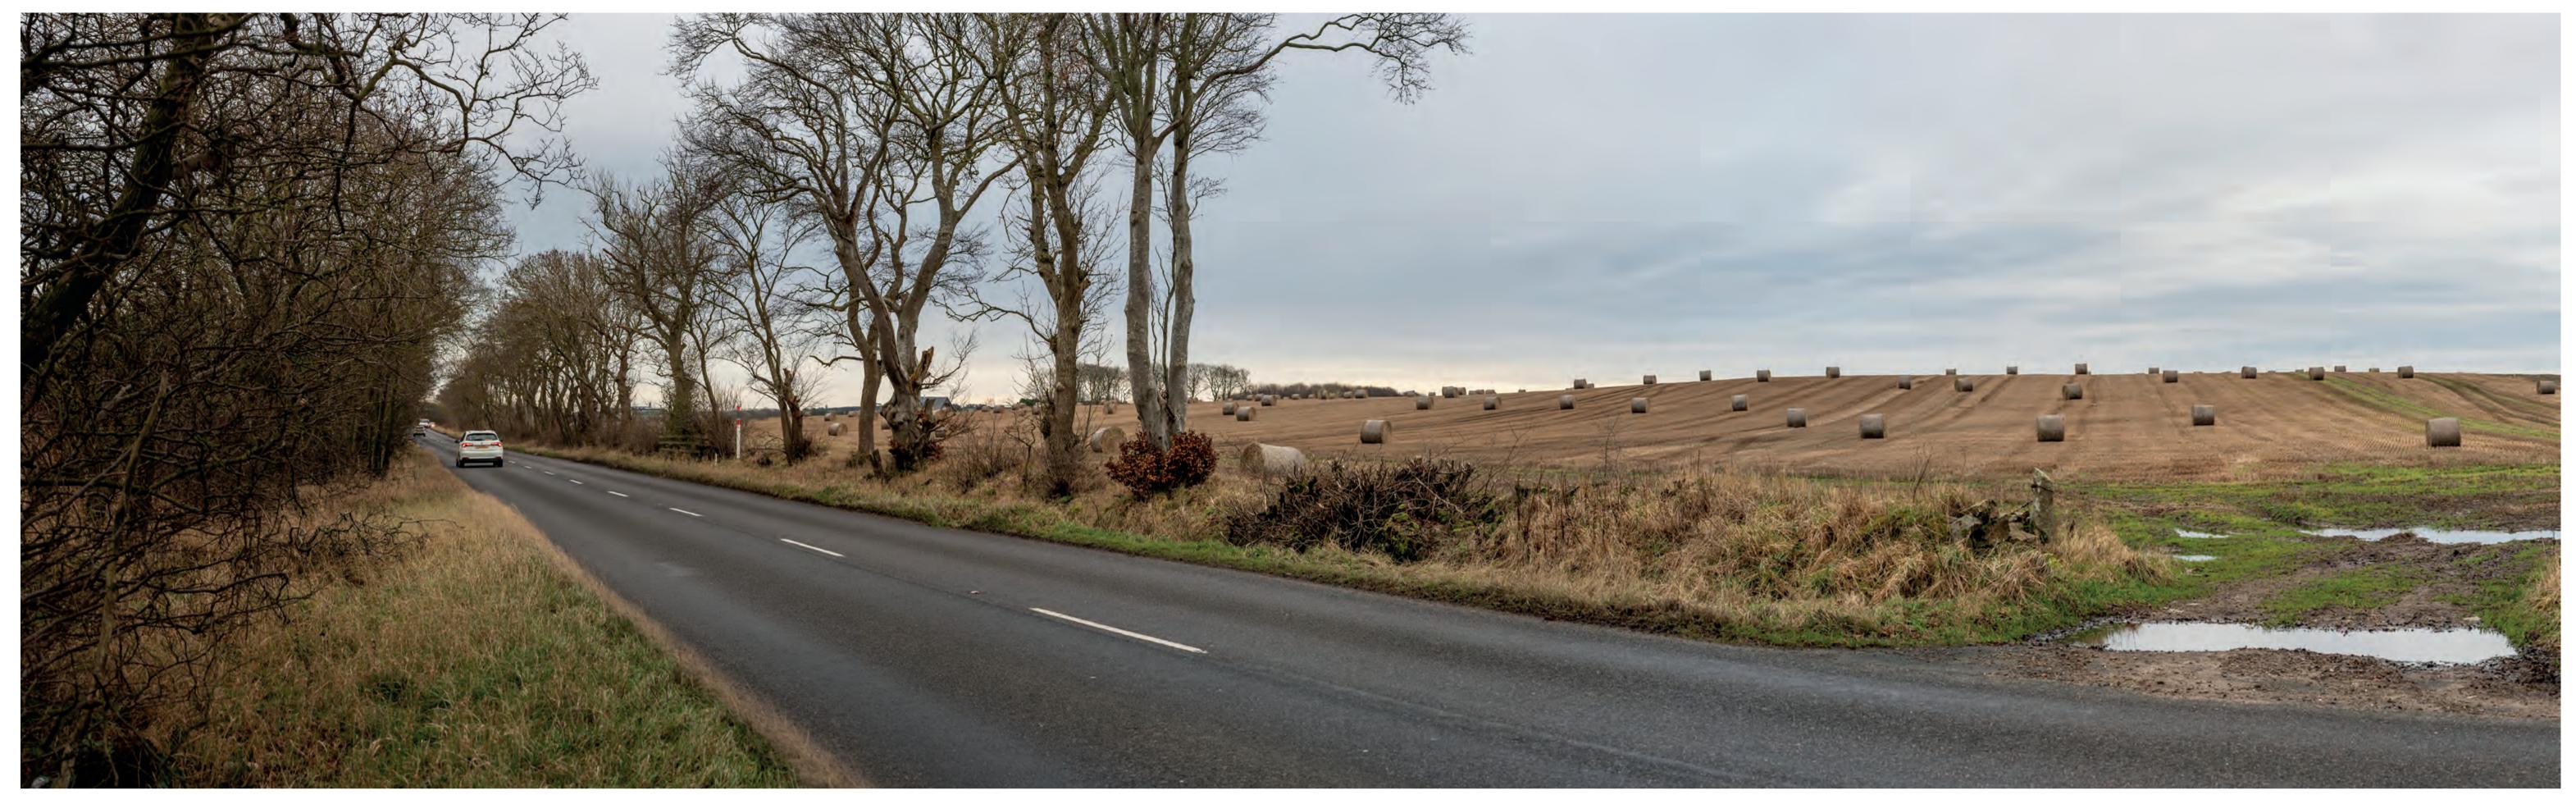

Viewpoint 1: Flushing, on A950 looking south: Sheet 1: Existing View

Visualisation Type: Type 3 **Projection:** Cylindrical Enlargement Factor: 100% @ A1 Date and time of photography: 15/12/2023, 12:31
Camera & lens: Sony ILCE-7M4, 50mm

Viewpoint 1: Flushing, on A950 looking south: Sheet 2: Existing View

Visualisation Type: Type 3 Projection: Cylindrical Enlargement Factor: 100% @ A1 Date and time of photography: 15/12/2023, 12:31
Camera & lens: Sony ILCE-7M4, 50mm