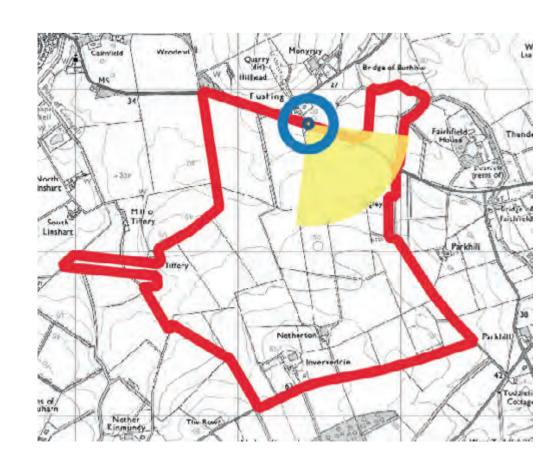

Viewpoint 1: Flushing, on A950 looking south: Sheet 1: Existing View

Visualisation Type: Type 3 **Projection:** Cylindrical Enlargement Factor: 100% @ A1 Date and time of photography: 15/12/2023, 12:31
Camera & lens: Sony ILCE-7M4, 50mm

Viewpoint 1: Flushing, on A950 looking south: Sheet 2: Existing View

Visualisation Type: Type 3 Projection: Cylindrical Enlargement Factor: 100% @ A1 Date and time of photography: 15/12/2023, 12:31
Camera & lens: Sony ILCE-7M4, 50mm

Vertical Field of View: 39.6° Horizontal Field of View: 90° Viewpoint location: X 407233, Y 846487, AOD 45.12 Distance (in m) to site boundary and direction of view: 1266m, 246° Height of camera above ground: 1.637m