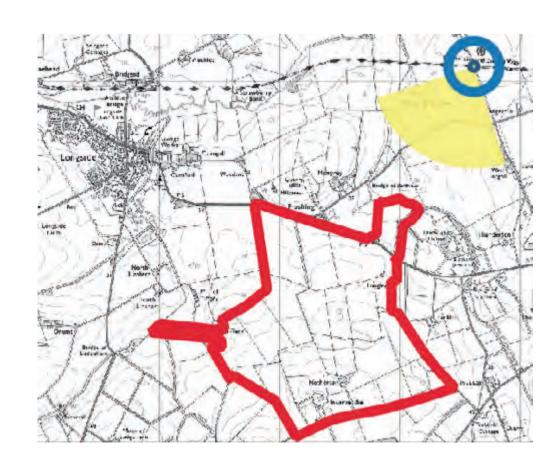

Viewpoint 2: Formantine and Buch Way: Sheet 3: Existing View

Visualisation Type: Type 3 **Projection:** Cylindrical Enlargement Factor: 100% @ A1 Date and time of photography: 15/12/2023, 12:05
Camera & lens: Sony ILCE-7M4, 50mm