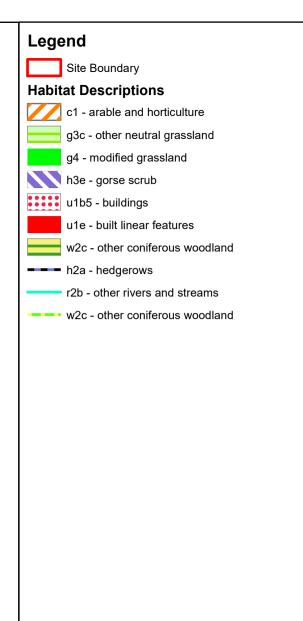

| Cumines town                                                                                                                                                                                                                                                                                           |                       |                  |
|--------------------------------------------------------------------------------------------------------------------------------------------------------------------------------------------------------------------------------------------------------------------------------------------------------|-----------------------|------------------|
| Service Layer Credits: Sources: Esri, HERE, Garmin, USGS, Intermap, INCREMENT P,                                                                                                                                                                                                                       |                       |                  |
| Reproduced by permission of Ordnance Survey on behalf of HMSO.<br>Crown copyright and database right 2024 all rights reserved.<br>Ordnance Survey Licence number 0100022432.SSEN<br>Transmission take no responsibility for the release or accuracy of<br>latest version Basemaps from Ordnance Survey |                       |                  |
| Project No:                                                                                                                                                                                                                                                                                            | LT000379              |                  |
| Project:                                                                                                                                                                                                                                                                                               | Greens Substation EIA |                  |
| Title:<br>Figure 9.6.1: Baseline Habitat                                                                                                                                                                                                                                                               |                       |                  |
| Drawn by: PN                                                                                                                                                                                                                                                                                           | J                     | Date: 18/11/2024 |
| Drawing:                                                                                                                                                                                                                                                                                               | LT000379 WSP 001      |                  |