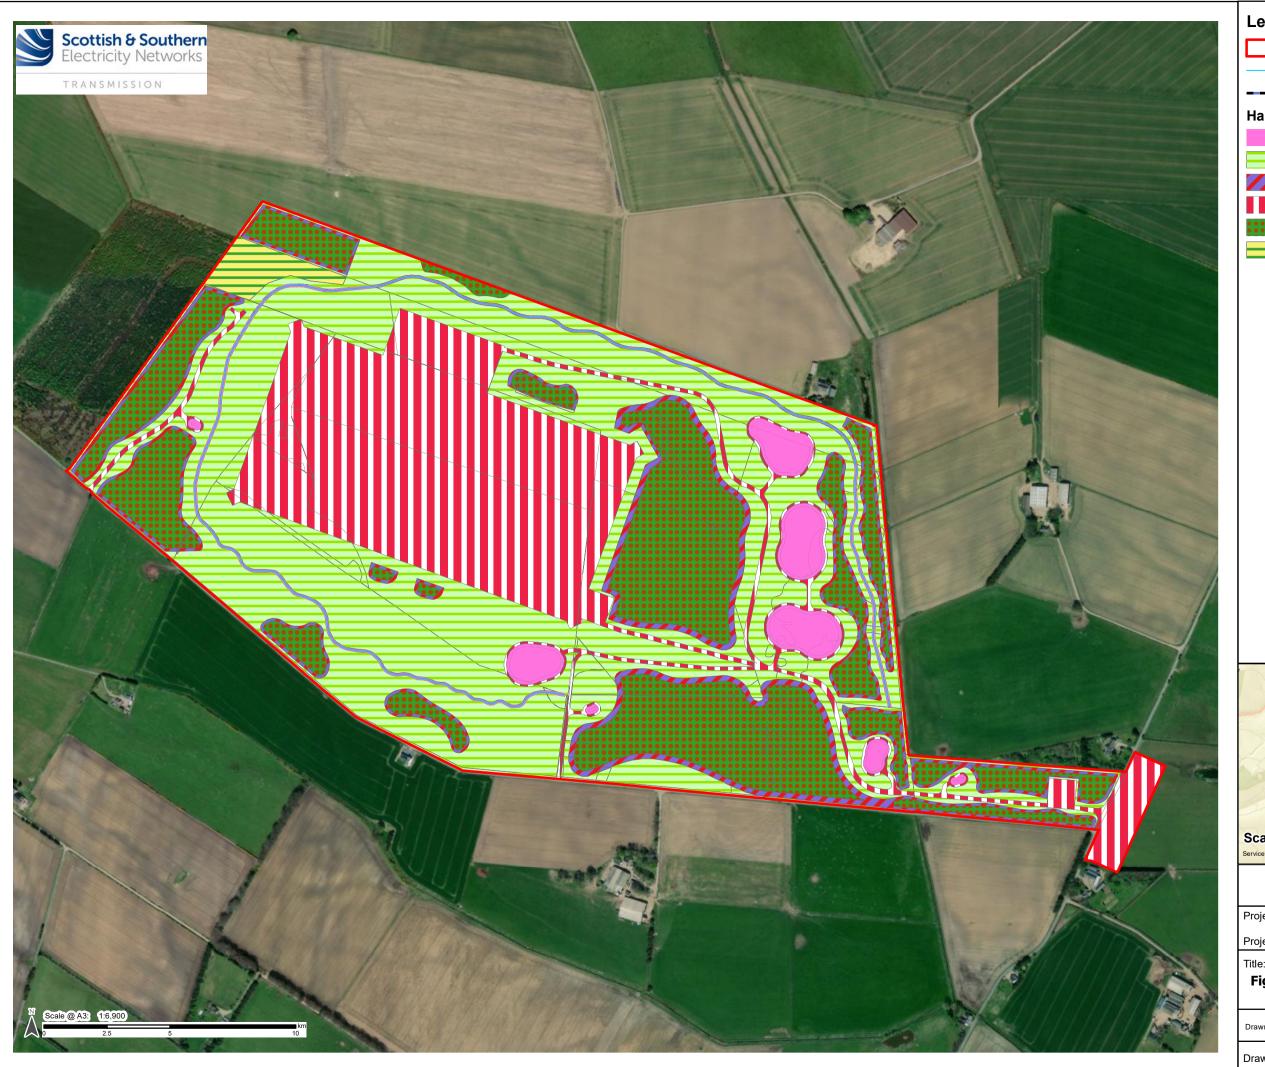

## Legend

Site Boundary

r2b - other rivers and streams

h2a - hedgerows

## **Habitat Descriptions**

f2f - other swamp

g3c - other neutral grassland

h3h - mixed scrub

u1b - developed land, sealed surface

w1g - other woodland, broadleaved

w2c - other coniferous woodland

Reproduced by permission of Ordnance Survey on behalf of HMSO.
Crown copyright and database right 2024 all rights reserved.
Ordnance Survey Licence number 0100022432.SSEN
Transmission take no responsibility for the release or accuracy of latest version Basemaps from Ordnance Survey

Project No: LT000379

Greens Substation EIA

Figure 9.6.2: Post Development Habitat

Date: 21/11/2024

Drawing: LT000379 \_WSP\_002