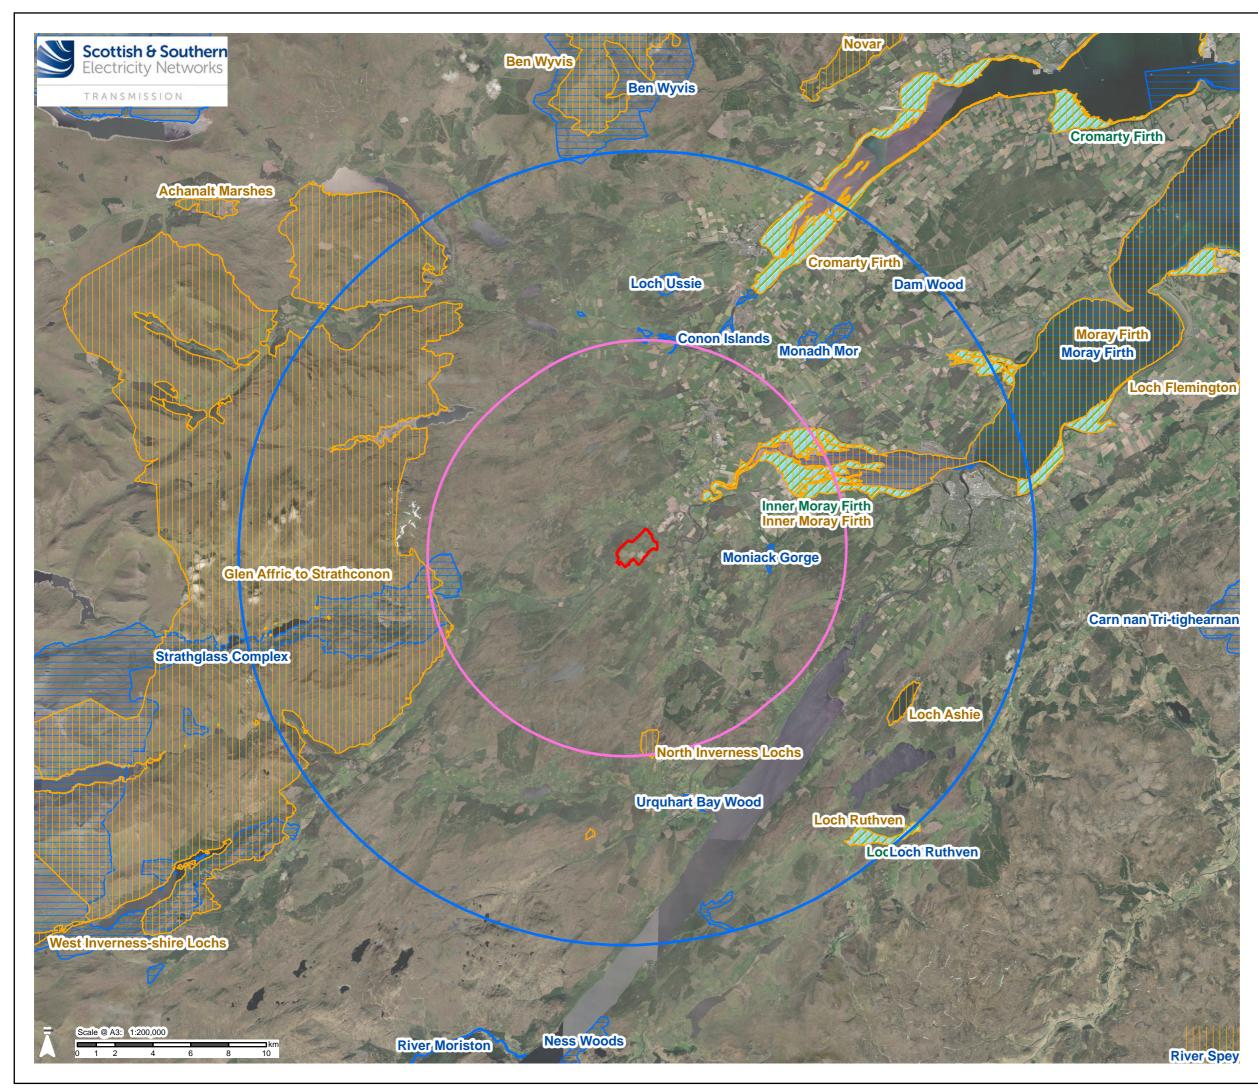

## Legend

Site Boundary

10km Search Area

20km Search Area (Sites with Geese and Osprey as Qualifying Species)

Special Protection Areas (SPA)

Special Area of Conservation (SAC)

Ramsar

|                                                                                                                                                                                                                                                                                                                                                                              | Hig,        | Dingwall                 |                 |  |
|------------------------------------------------------------------------------------------------------------------------------------------------------------------------------------------------------------------------------------------------------------------------------------------------------------------------------------------------------------------------------|-------------|--------------------------|-----------------|--|
|                                                                                                                                                                                                                                                                                                                                                                              |             | o                        | erness          |  |
|                                                                                                                                                                                                                                                                                                                                                                              | A831        | Scale 1                  | A9<br>1 100,000 |  |
| Reproduced by permission of Ordnance Survey. Crown copyright and database right 2023 all rights<br>reserved. Ordnance Survey Licence number of 00002422.<br>Contains public sector information licensed under the Open Government License v3.0.<br>SSENT transmission take no responsibility for the release or accuracy of latest version Basemaps from<br>Ordnance Survey. |             |                          |                 |  |
| Project No: LT000459<br>Project: Fanellan 400 kV Substation and Converter Station                                                                                                                                                                                                                                                                                            |             |                          |                 |  |
| Title:                                                                                                                                                                                                                                                                                                                                                                       |             | ure 1:<br>European Sites |                 |  |
| Drawn by:                                                                                                                                                                                                                                                                                                                                                                    | RS          | 26                       | 26/02/25        |  |
| Drawing:                                                                                                                                                                                                                                                                                                                                                                     | 70112533-WS | P-DR-DA-023              |                 |  |