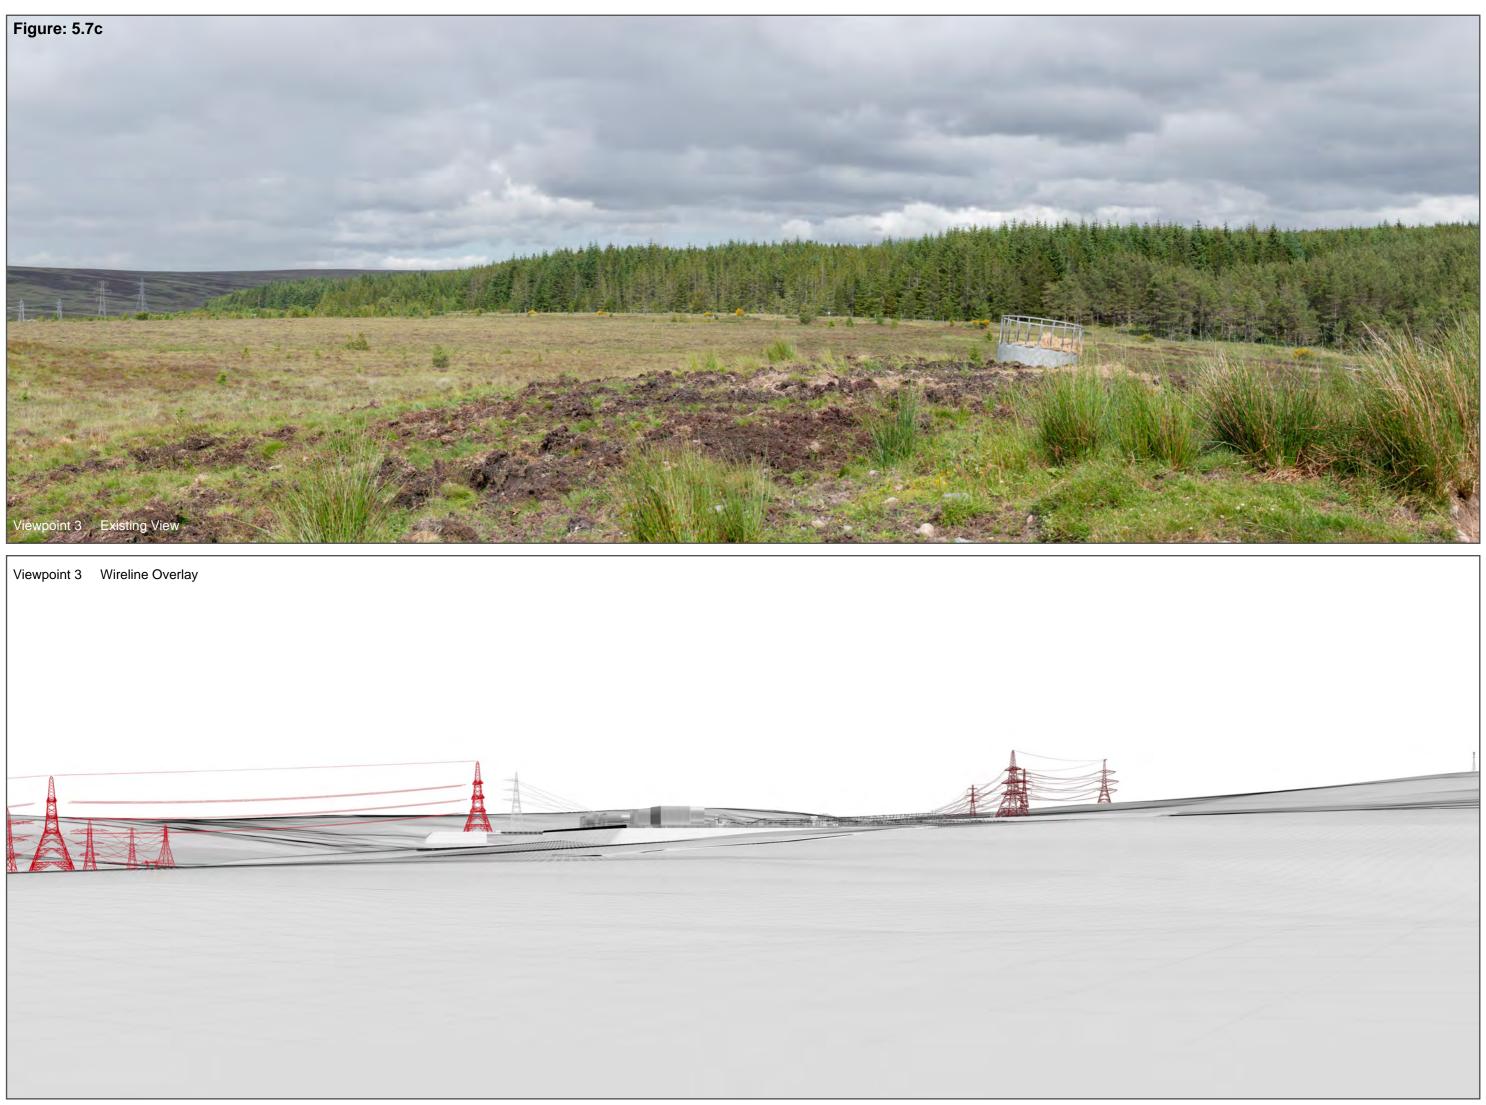

Camera height: 1.5m Date: 27/06/2024 15:03

 Figure: 5.7c
 Dista

 Viewpoint 3 - Cumulative View
 Dista

 Carnegie Road
 This image should be viewed at a comfortable arm's length (approx 500mm)

Distance to project 659m

Camera: Nikon D800 Focal Length: 50mm

Camera height: 1.5m Date: 27/06/2024 15:03