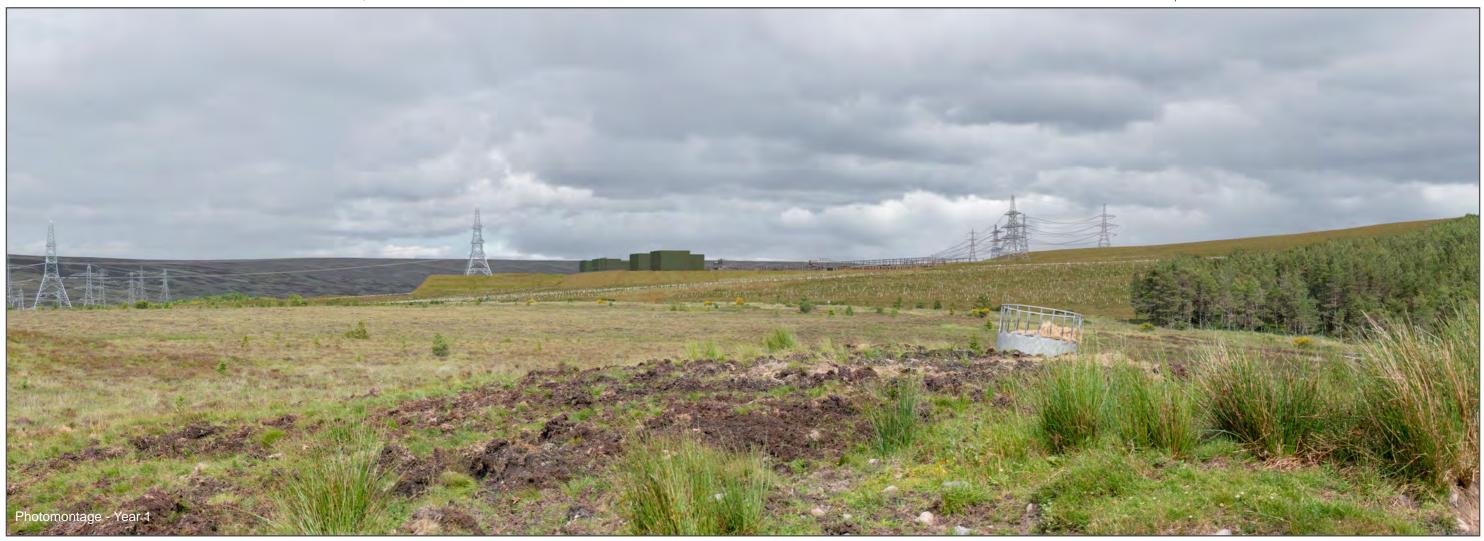

Camera height: 1.5m Date: 27/06/2024 15:03

 Figure: 5.7c
 Dista

 Viewpoint 3 - Cumulative View
 Dista

 Carnegie Road
 This image should be viewed at a comfortable arm's length (approx 500mm)

Distance to project 659m

Camera: Nikon D800 Focal Length: 50mm

Camera height: 1.5m Date: 27/06/2024 15:03