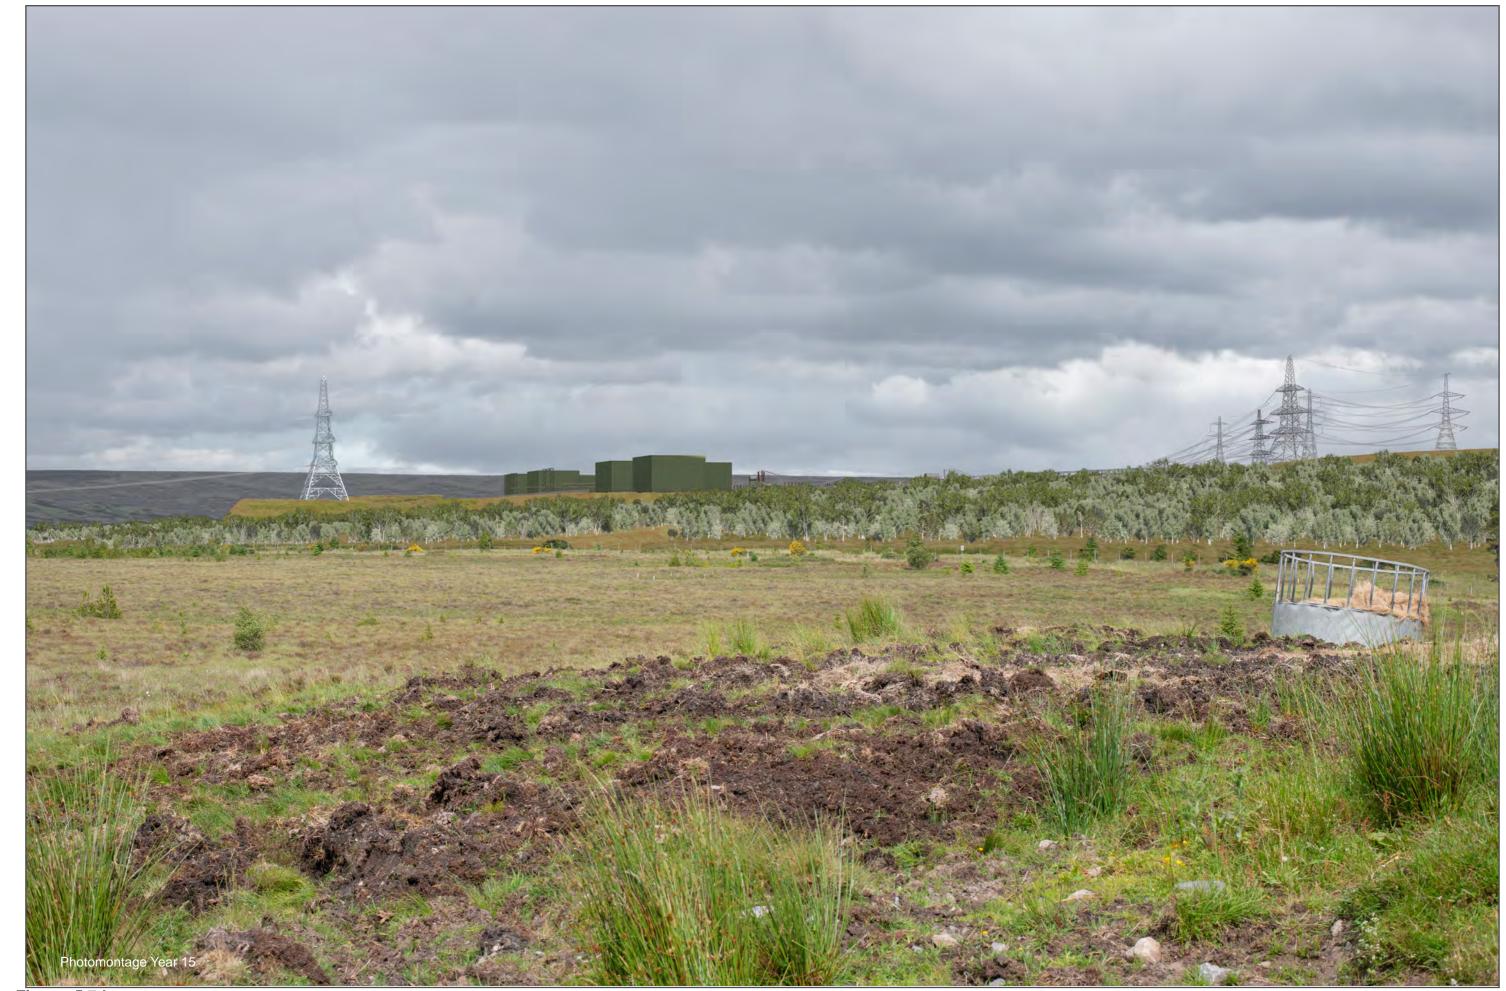

 Figure: 5.7d
 Dista

 Viewpoint 3 - Cumulative View
 Dista

 Carnegie Road
 This image should be viewed at a comfortable arm's length (approx 500mm)

Distance to project 659m

Camera: Nikon D800 Focal Length: 50mm

Camera height: 1.5m Date: 27/06/2024 15:03

 Figure: 5.7c
 Dista

 Viewpoint 3 - Cumulative View
 Dista

 Carnegie Road
 This image should be viewed at a comfortable arm's length (approx 500mm)

Distance to project 659m

Camera: Nikon D800 Focal Length: 50mm

Camera height: 1.5m Date: 27/06/2024 15:03