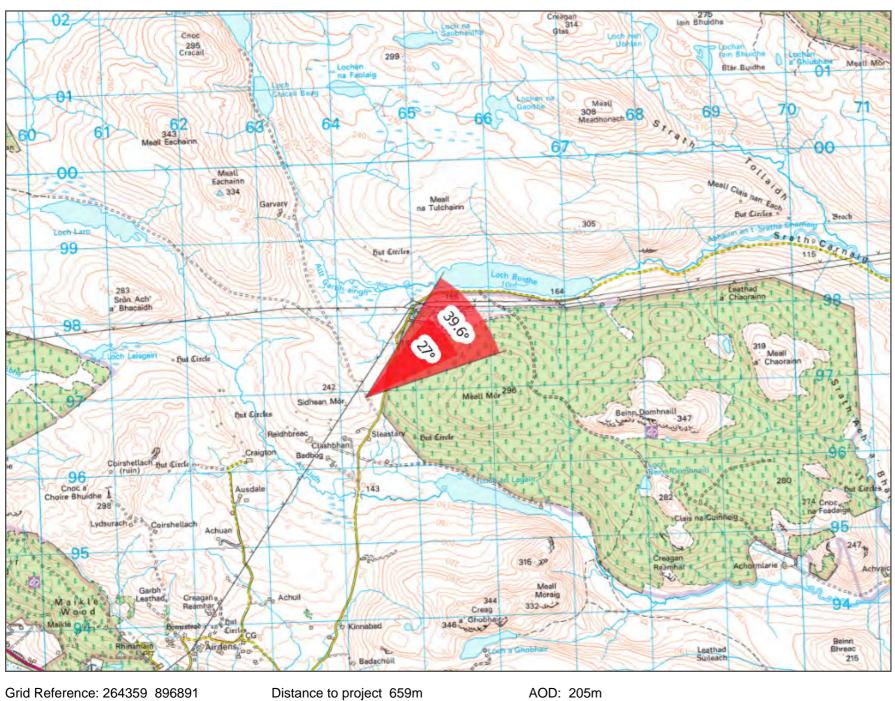

## Figure: 5.7 - Viewpoint 3: Carnegie Road

This viewpoint is located approximately 6km North of Bonar Bridge.

Take Migdale Road north from Bonar Bridge and follow along Lochbuie Road for approx 6.5km, then park and walk along an unnamed road on the left for about 0.5km