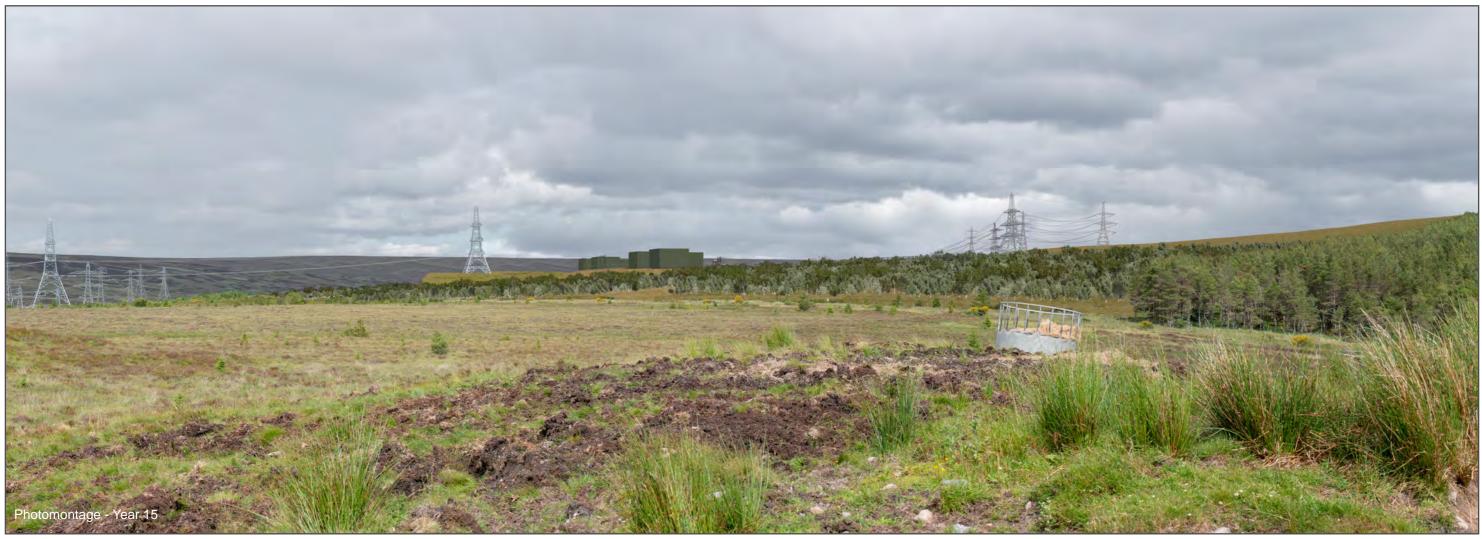

Extent of 50mm single frame image

Figure: 5.7b Viewpoint 3 - Cumulative View Carnegie Road

Distance to project 659m

Camera: Nikon D800 Focal Length: 50mm vertical (27°) x 28mm horizontal (65.5°) Camera height: 1.5m Date: 27/06/2024 15:03

The images contained on this page and the following page are not representative of scale and distance from the actual viewpoint and show the substation development in its wider landscape context only.

For empirical testing, the wireline image on the next page can be accurately assessed in the field when converted to a transparency. If viewed with one eye at a distance of 300mm from exactly the same location and height as the original camera lens, the image will fit the real landscape cues.