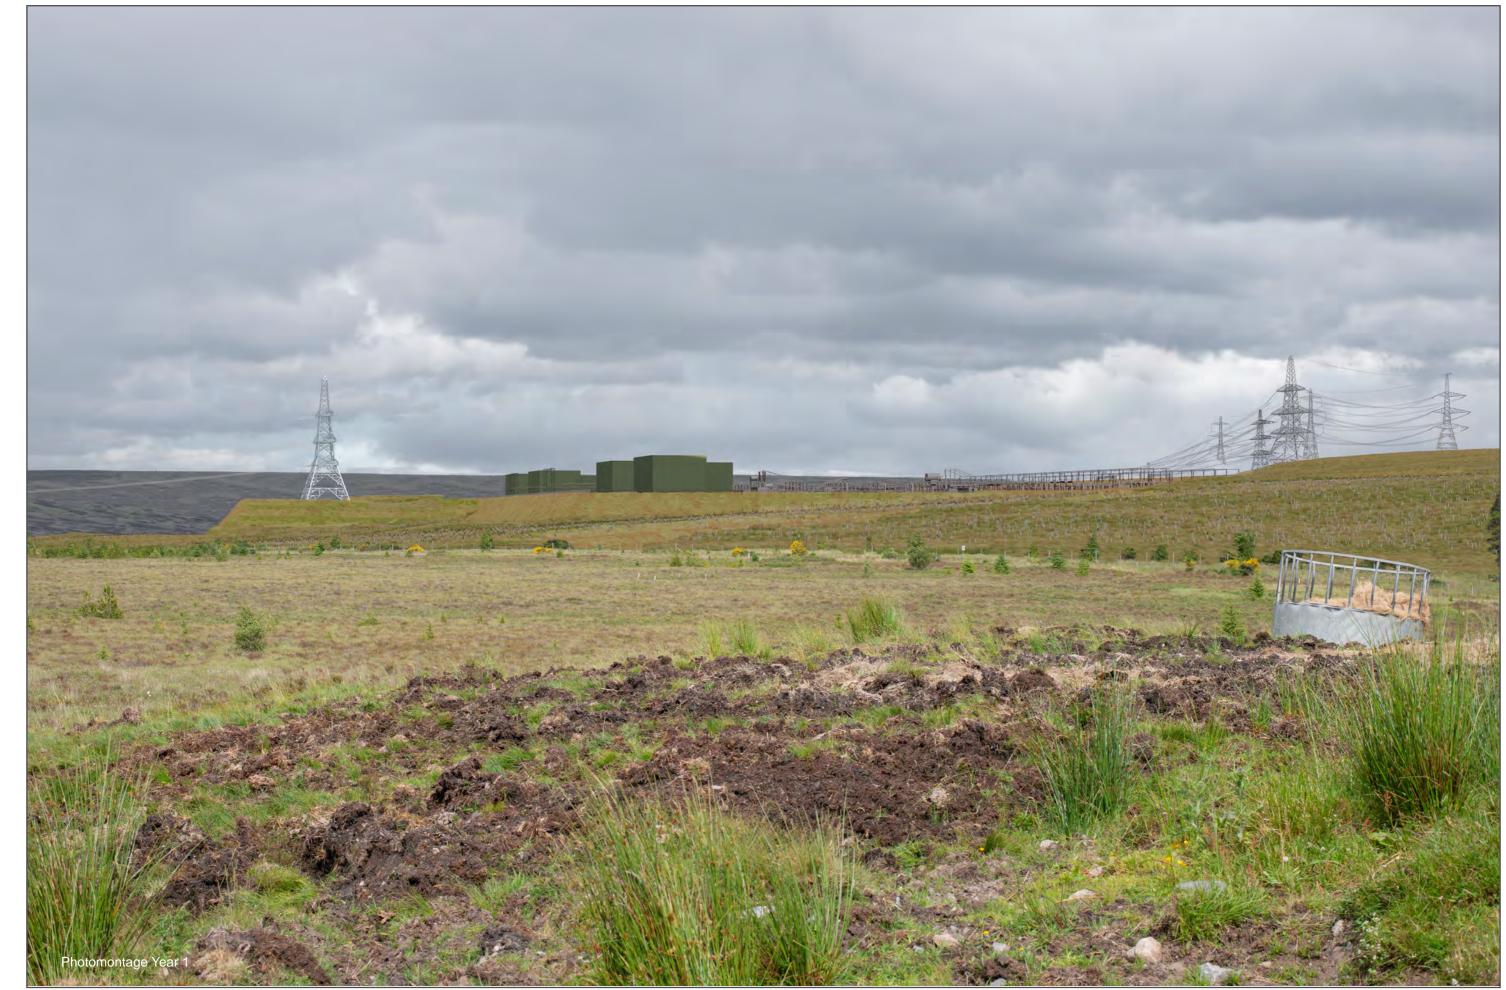

 Figure: 5.7d
 Dista

 Viewpoint 3 - Cumulative View
 Dista

 Carnegie Road
 This image should be viewed at a comfortable arm's length (approx 500mm)

Distance to project 659m

Camera: Nikon D800 Focal Length: 50mm

Camera height: 1.5m Date: 27/06/2024 15:03

 Figure: 5.7c
 Dista

 Viewpoint 3 - Cumulative View
 Dista

 Carnegie Road
 This image should be viewed at a comfortable arm's length (approx 500mm)

Distance to project 659m

Camera: Nikon D800 Focal Length: 50mm

Camera height: 1.5m Date: 27/06/2024 15:03