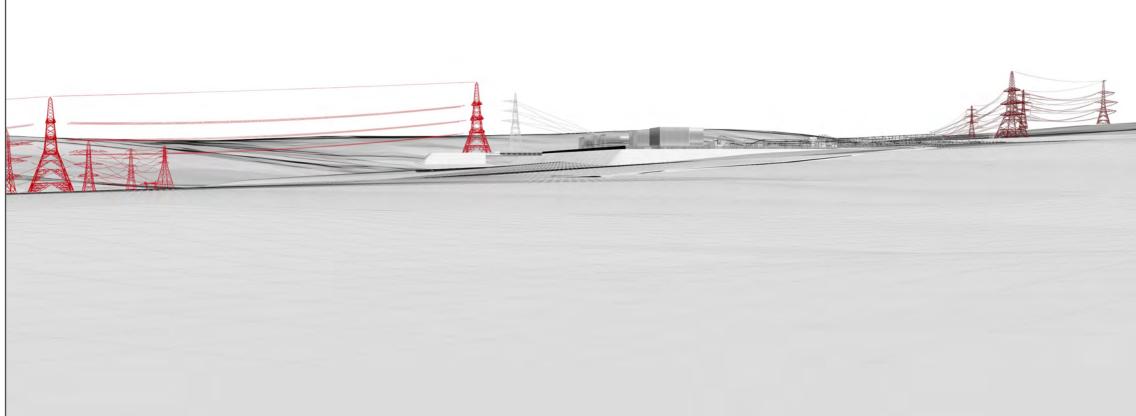

Extent of 50mm single frame image

Figure: 5.7a Viewpoint 3 - Cumulative View Carnegie Road

Distance to project 659m

Camera: Nikon D800 Focal Length: 50mm vertical (27°) x 28mm horizontal (65.5°) Camera height: 1.5m Date: 27/06/2024 15:03

The images contained on this page and the following page are not representative of scale and distance from the actual viewpoint and show the substation development in its wider landscape context only.

For empirical testing, the wireline image on the next page can be accurately assessed in the field when converted to a transparency. If viewed with one eye at a distance of 300mm from exactly the same location and height as the original camera lens, the image will fit the real landscape cues.