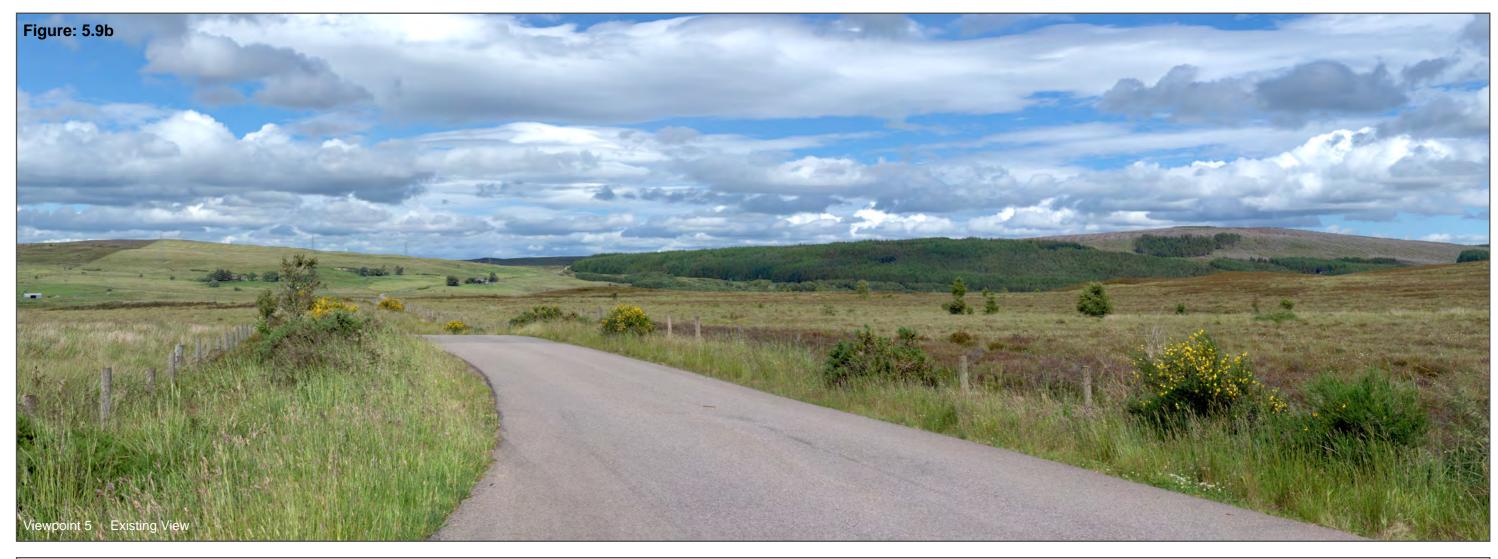

Figure: 5.9a **Viewpoint 5 - Cumulative View Lochbuie Road (adjacent to Water Works)** 

Distance to project 2510m

Camera: Nikon D800 Focal Length: 50mm vertical (27°) x 28mm horizontal (65.5°) Camera height: 1.5m Date: 27/06/2024 15:47

The images contained on this page and the following page are not representative of scale and distance from the actual viewpoint and show the substation development in its wider landscape context only.

Viewpoint 5 - Cumulative View

Lochbuie Road (adjacent to Water Works)

This image should be viewed at a comfortable arm's length (approx 500mm)