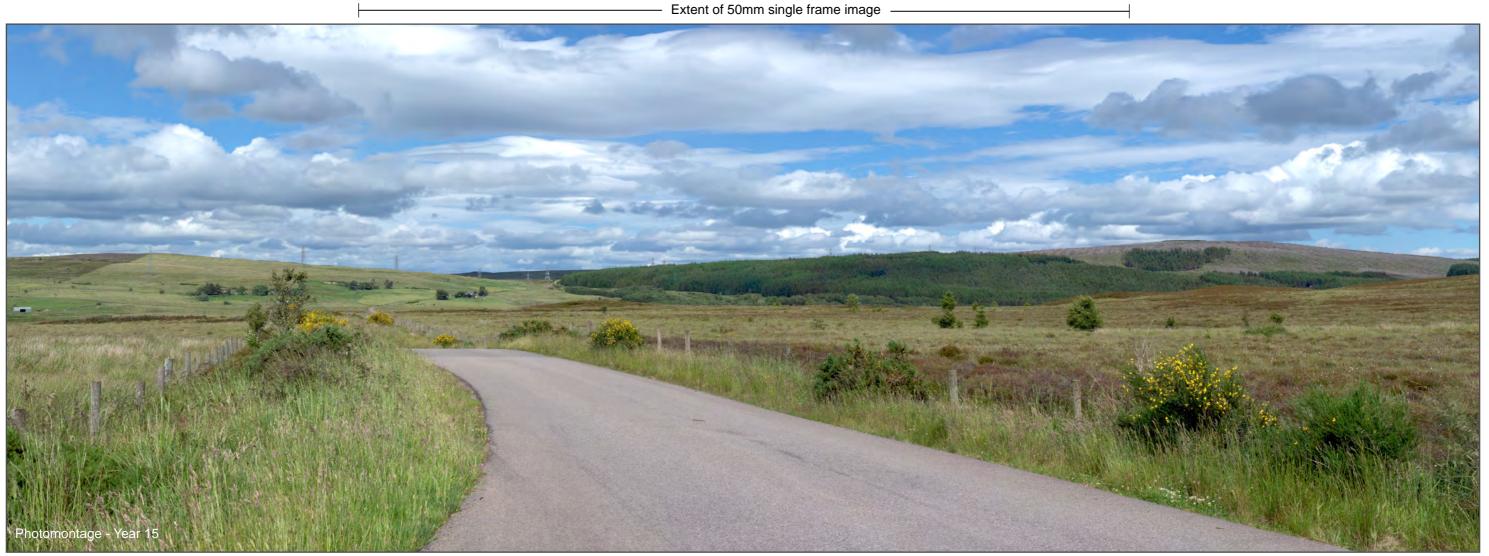

Figure: 5.9a **Viewpoint 5 - Cumulative View Lochbuie Road (adjacent to Water Works)** 

Distance to project 2510m

Camera: Nikon D800 Focal Length: 50mm vertical (27°) x 28mm horizontal (65.5°) Camera height: 1.5m Date: 27/06/2024 15:47

The images contained on this page and the following page are not representative of scale and distance from the actual viewpoint and show the substation development in its wider landscape context only.

Viewpoint 5 - Cumulative View

Lochbuie Road (adjacent to Water Works)

This image should be viewed at a comfortable arm's length (approx 500mm)