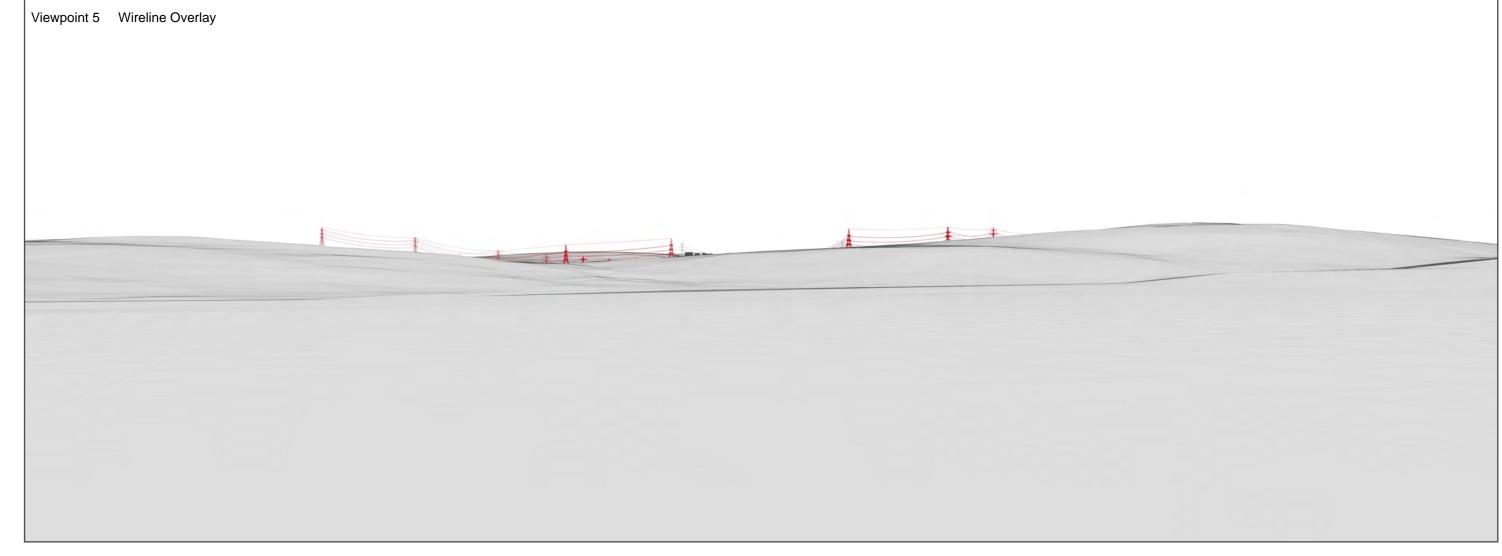

For empirical testing, the wireline image on the next page can be accurately assessed in the field when converted to a transparency. If viewed with one eye at a distance of 300mm from exactly the same location and height as the original camera lens, the image will fit the real landscape cues.