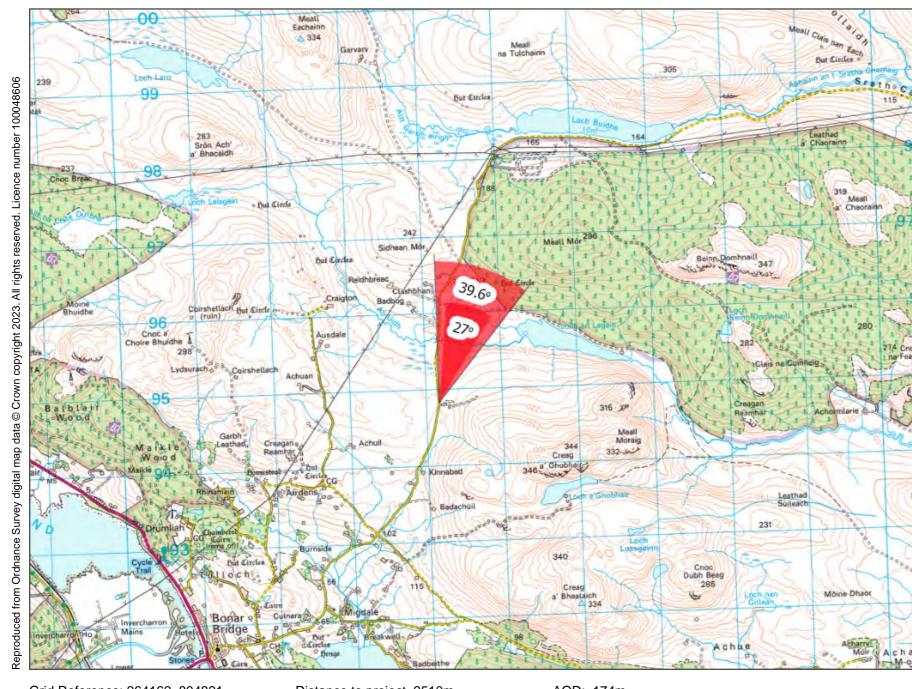

Figure: 5.9 - Viewpoint 5: Lochbuie Road (adjacent to Water Works)

Grid Reference: 264162 894821

Distance to project 2510m

AOD: 174m

This viewpoint is located approximately 5km North of Bonar Bridge.

Take Migdale Road north from Bonar Bridge and follow along Lochbuie Road for approx 4.7km