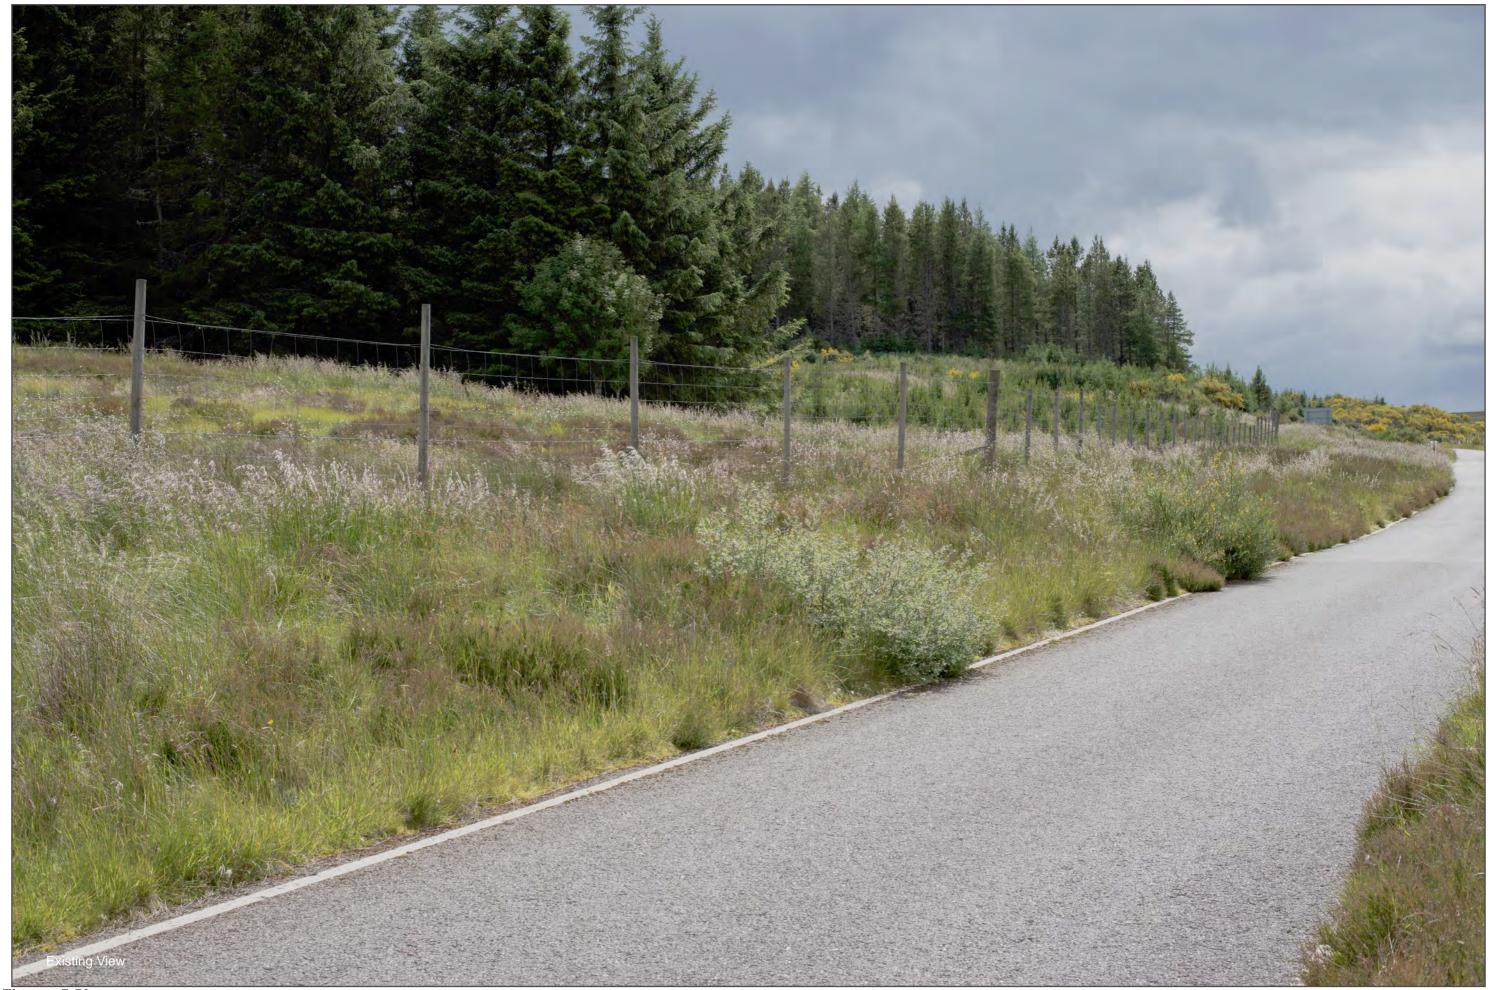

## Figure: 5.5 - Viewpoint 1: Lochbuie Road (west of existing substation)

Grid Reference: 265007 898080

Distance to project 400m

AOD: 180m

This viewpoint is located approximately 8km North of Bonar Bridge.

Take Migdale Road north from Bonar Bridge and follow along Lochbuie Road for approx 8km

Extent of 50mm single frame image

Figure: 5.5a Viewpoint 1 Lochbuie Road (west of existing substation)

Distance to project 400m