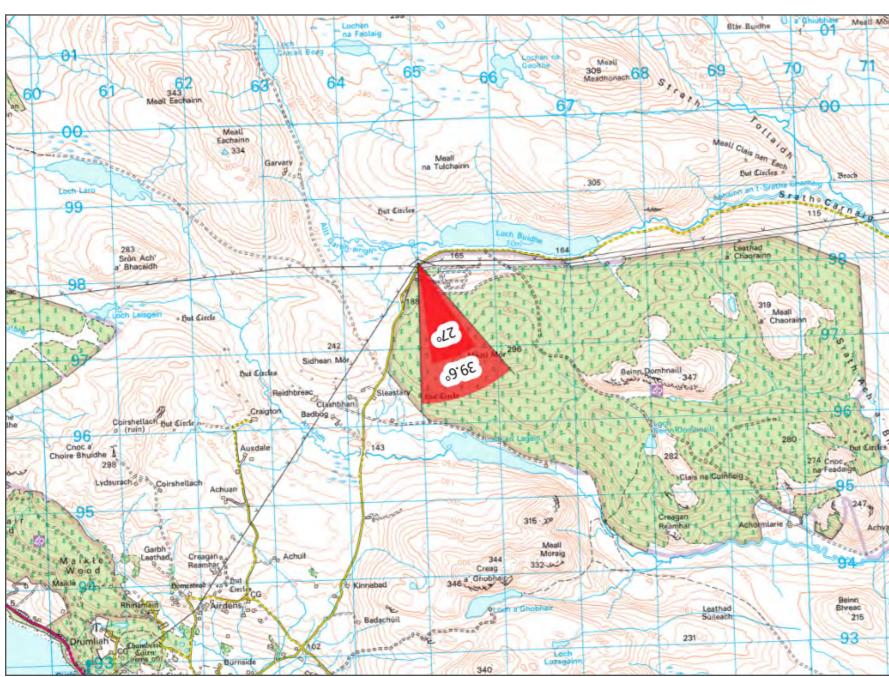

## Figure: 5.5 - Viewpoint 1: Lochbuie Road (west of existing substation)

Grid Reference: 265007 898080

Distance to project 400m

AOD: 180m

This viewpoint is located approximately 8km North of Bonar Bridge.

Take Migdale Road north from Bonar Bridge and follow along Lochbuie Road for approx 8km

Extent of 50mm single frame image

Figure: 5.5a Viewpoint 1 Lochbuie Road (west of existing substation)

Distance to project 400m

Camera: Nikon D800 Focal Length: 50mm vertical (27°) x 28mm horizontal (65.5°) Camera height: 1.5m Date: 27/06/2024 14:18

The images contained on this page and the following page are not representative of scale and distance from the actual viewpoint and show the substation development in its wider landscape context only.