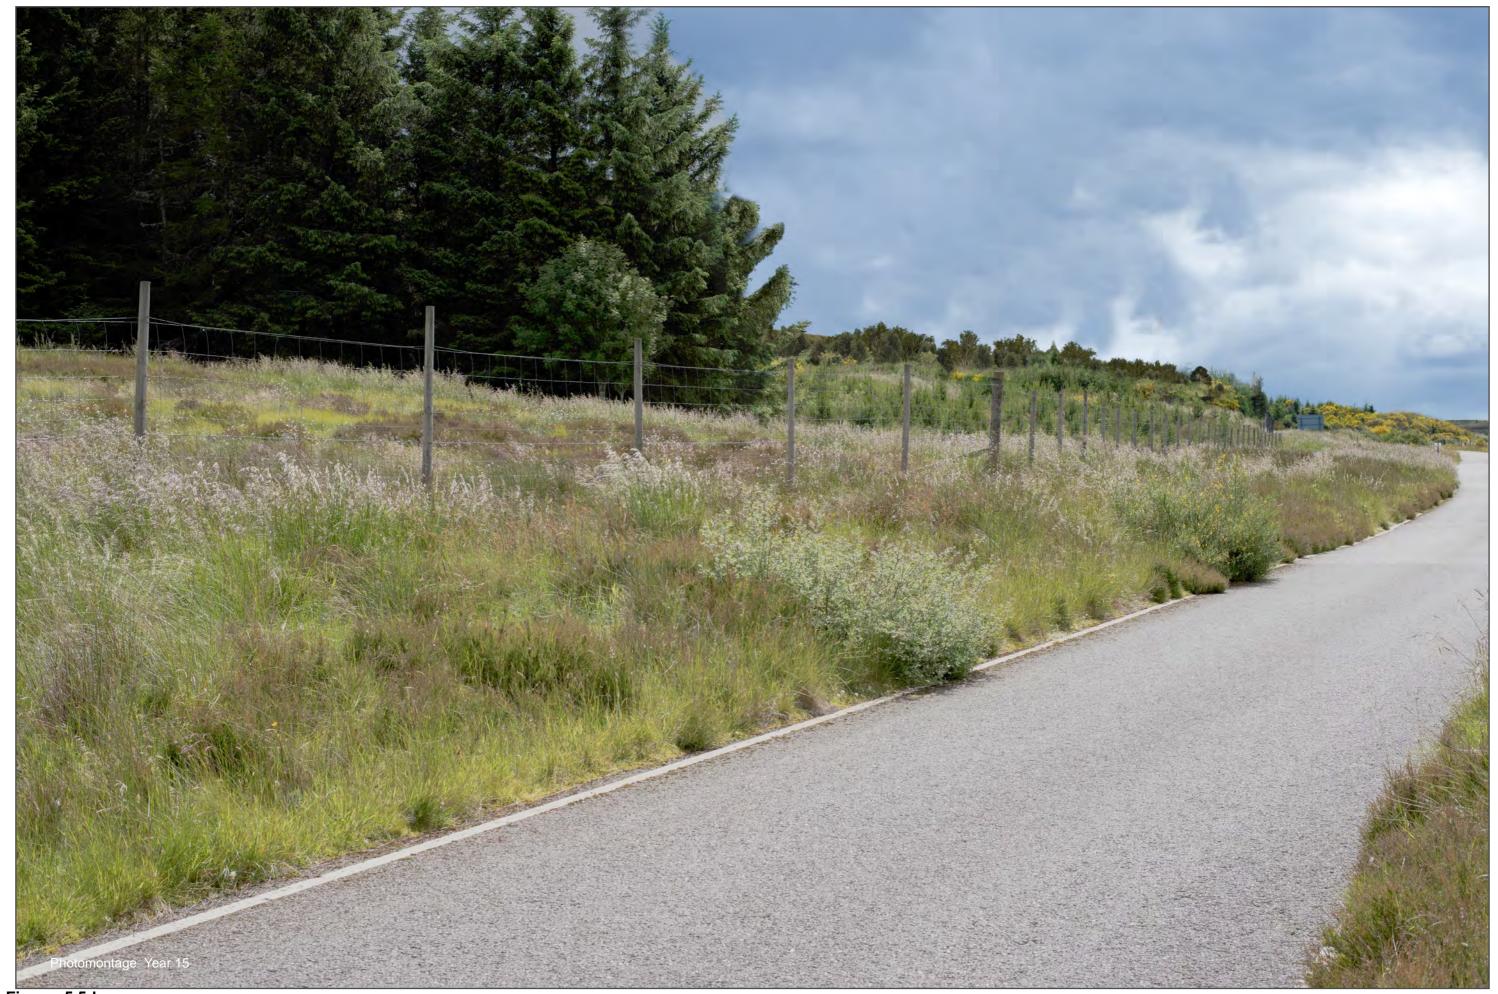

Camera height: 1.5m Date: 27/06/2024 14:18

Figure: 5.5e Viewpoint 1 Lochbuie Road (west of existing substation) This image should be viewed at a comfortable arm's length (approx 500mm)

Camera: Nikon D800 Focal Length: 50mm