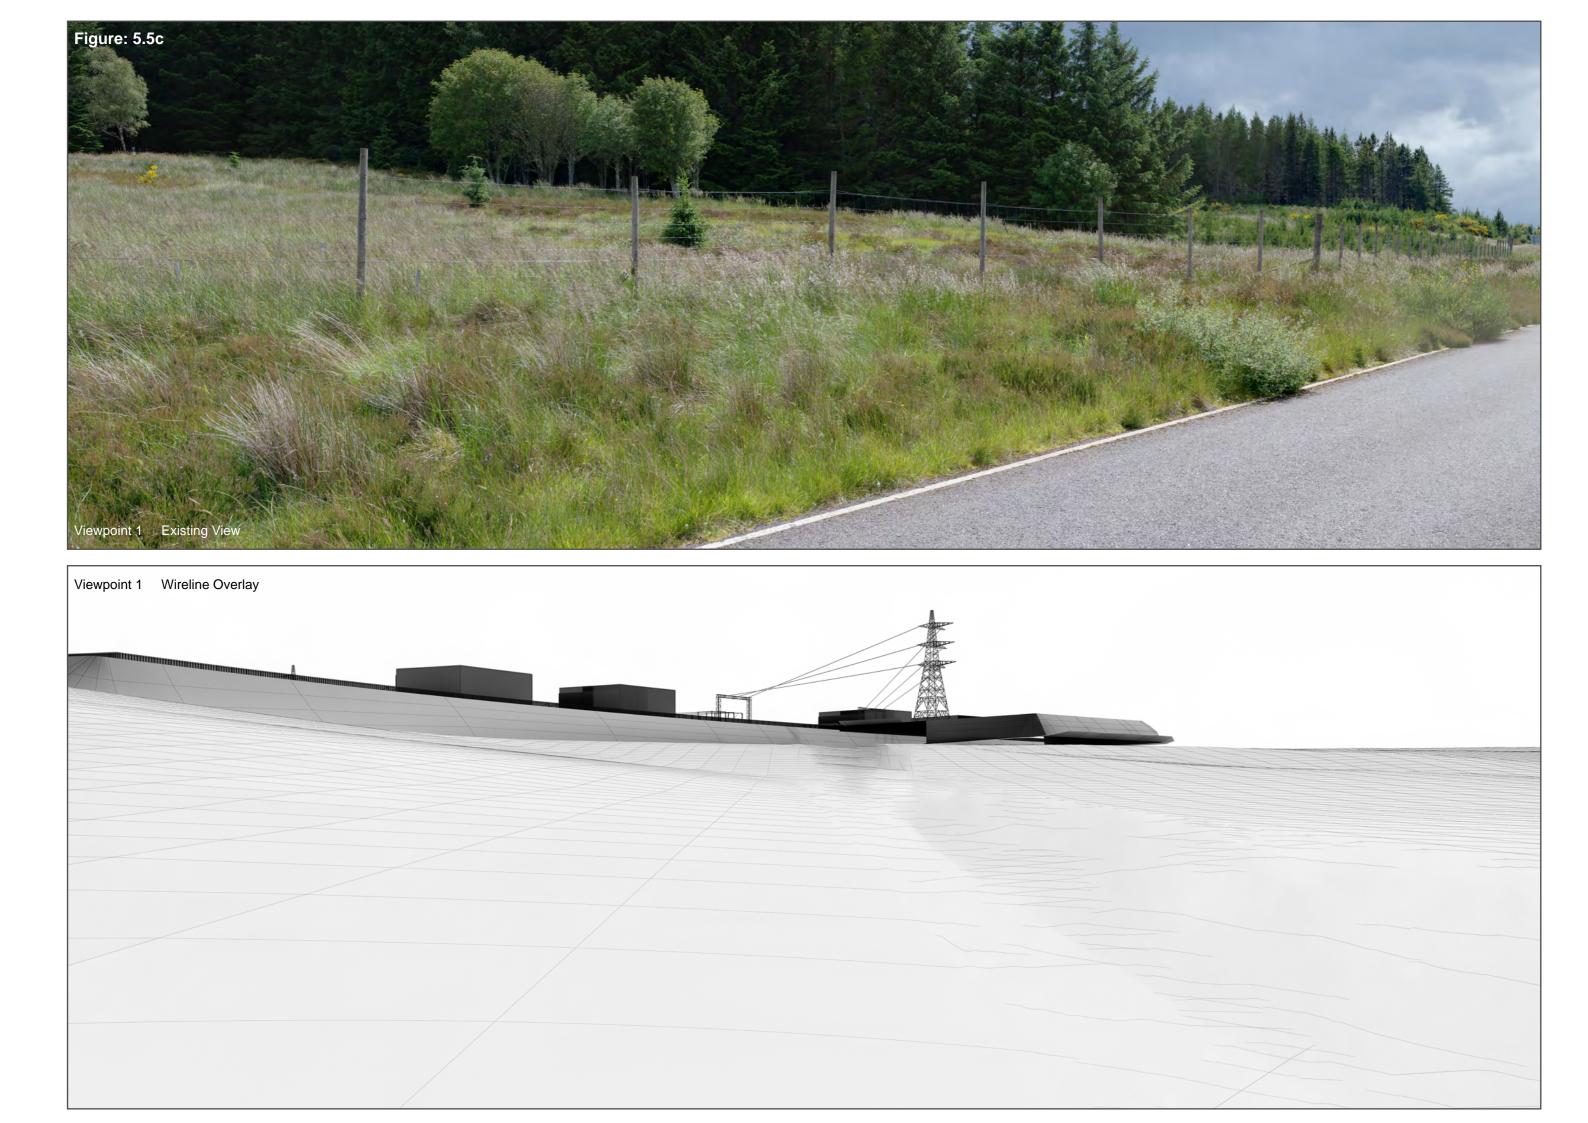

Camera height: 1.5m Date: 27/06/2024 14:18

Figure: 5.5e Viewpoint 1 Lochbuie Road (west of existing substation) This image should be viewed at a comfortable arm's length (approx 500mm)

Camera: Nikon D800 Focal Length: 50mm

For empirical testing, the wireline image on the next page can be accurately assessed in the field when converted to a transparency. If viewed with one eye at a distance of 300mm from exactly the same location and height as the original camera lens, the image will fit the real landscape cues.