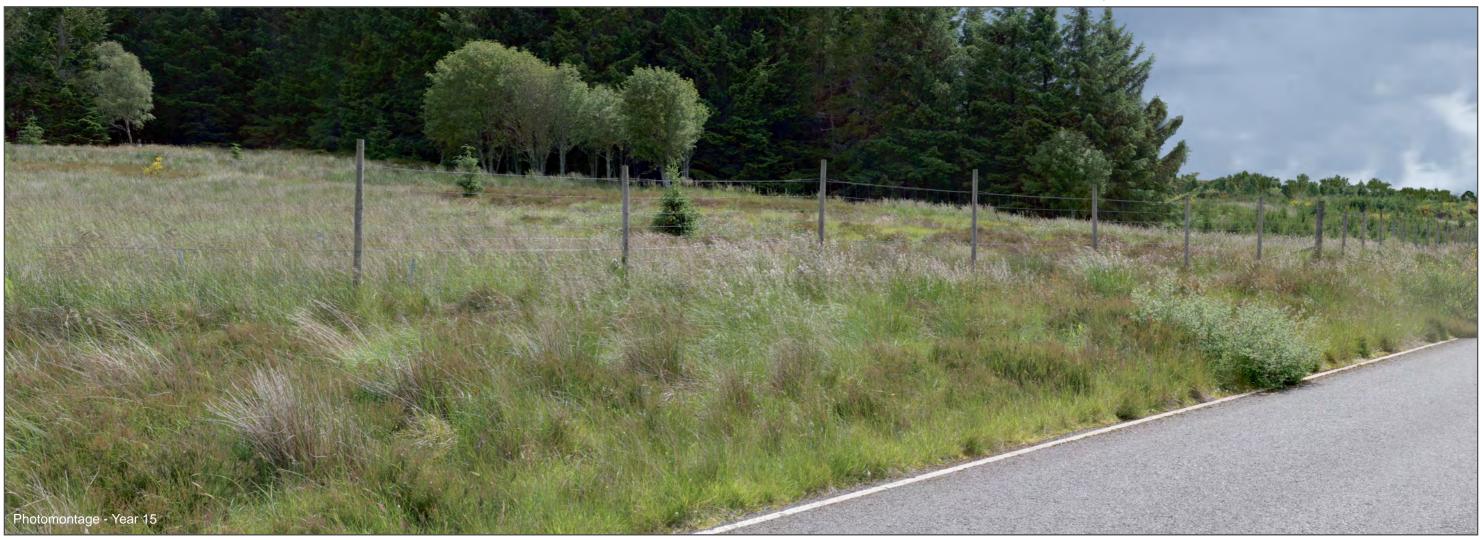

Extent of 50mm single frame image

Figure: 5.5b Viewpoint 1 Lochbuie Road (west of existing substation) Distance to project 400m

Camera: Nikon D800 Focal Length: 50mm vertical (27°) x 28mm horizontal (65.5°) Camera height: 1.5m Date: 27/06/2024 14:18

The images contained on this page and the following page are not representative of scale and distance from the actual viewpoint and show the substation development in its wider landscape context only.

For empirical testing, the wireline image on the next page can be accurately assessed in the field when converted to a transparency. If viewed with one eye at a distance of 300mm from exactly the same location and height as the original camera lens, the image will fit the real landscape cues.