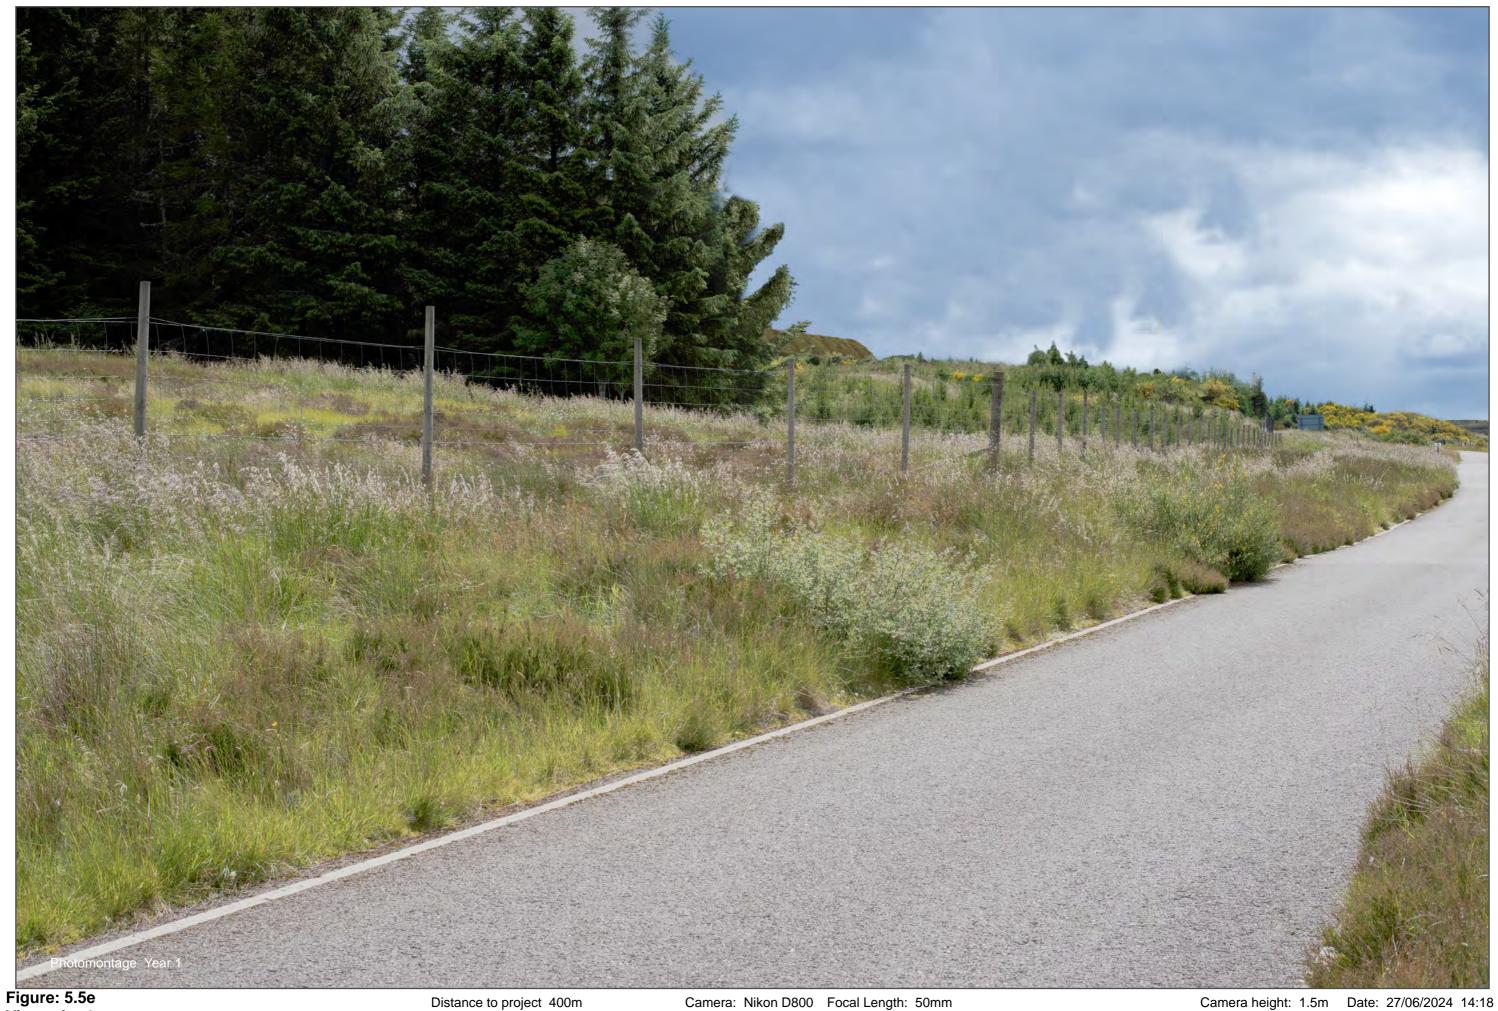

Camera height: 1.5m Date: 27/06/2024 14:18

Figure: 5.5e Viewpoint 1 Lochbuie Road (west of existing substation) This image should be viewed at a comfortable arm's length (approx 500mm)

Camera: Nikon D800 Focal Length: 50mm