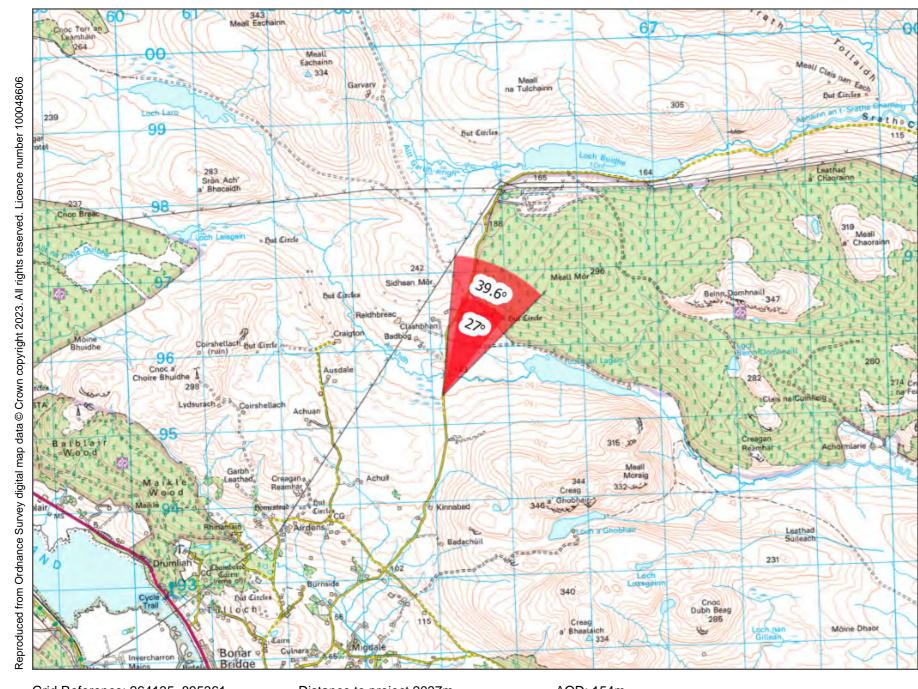

Figure: 5.8 - Viewpoint 4: Lochbuie Road (south of An Uidh Crossing)

Grid Reference: 264135 895361

Distance to project 2037m

AOD: 154m

This viewpoint is located approximately 5km North of Bonar Bridge.

Take Migdale Road north from Bonar Bridge and follow along Lochbuie Road for approx 5.25km