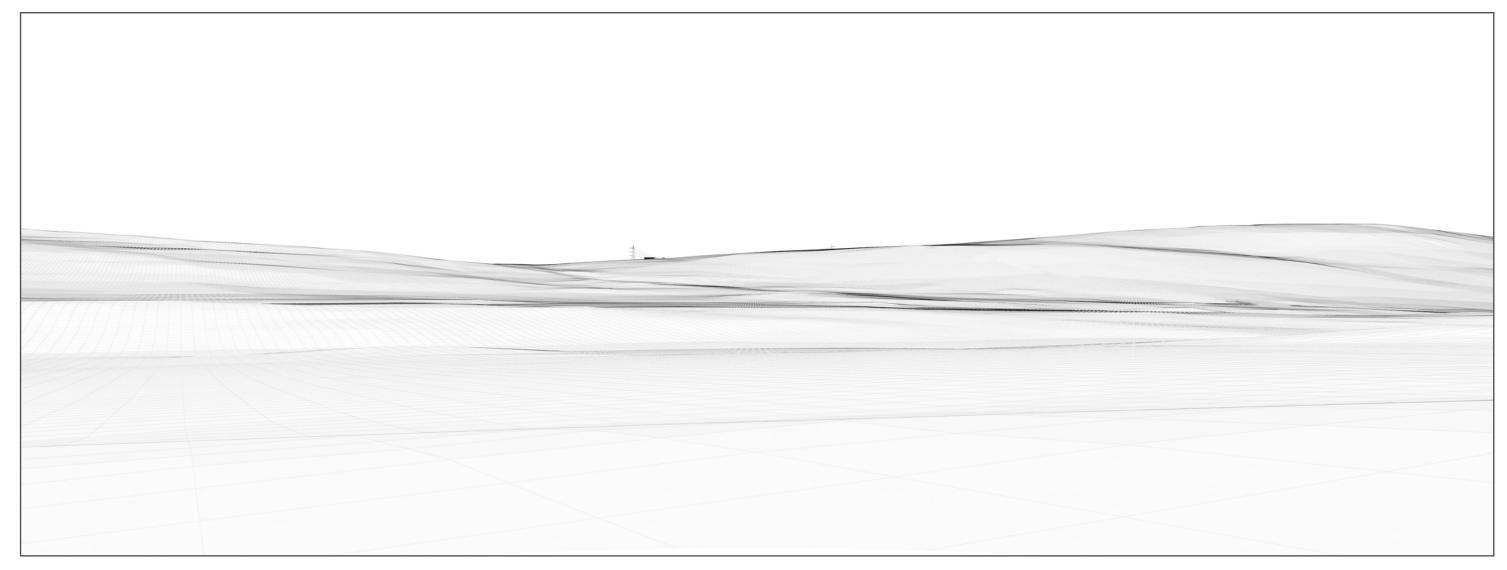

Figure: 5.8c Viewpoint 4 Distance to project 2037m Camera: Nikon D800 Focal Length: 50mm Camera height: 1.5m Date: 27/06/2024 15:14

The images contained on this page and the following page are not representative of scale and distance from the actual viewpoint and show the substation development in its wider landscape context only.

For empirical testing, the wireline image on the next page can be accurately assessed in the field when converted to a transparency. If viewed with one eye at a distance of 300mm from exactly the same location and height as the original camera lens, the image will fit the real landscape cues.