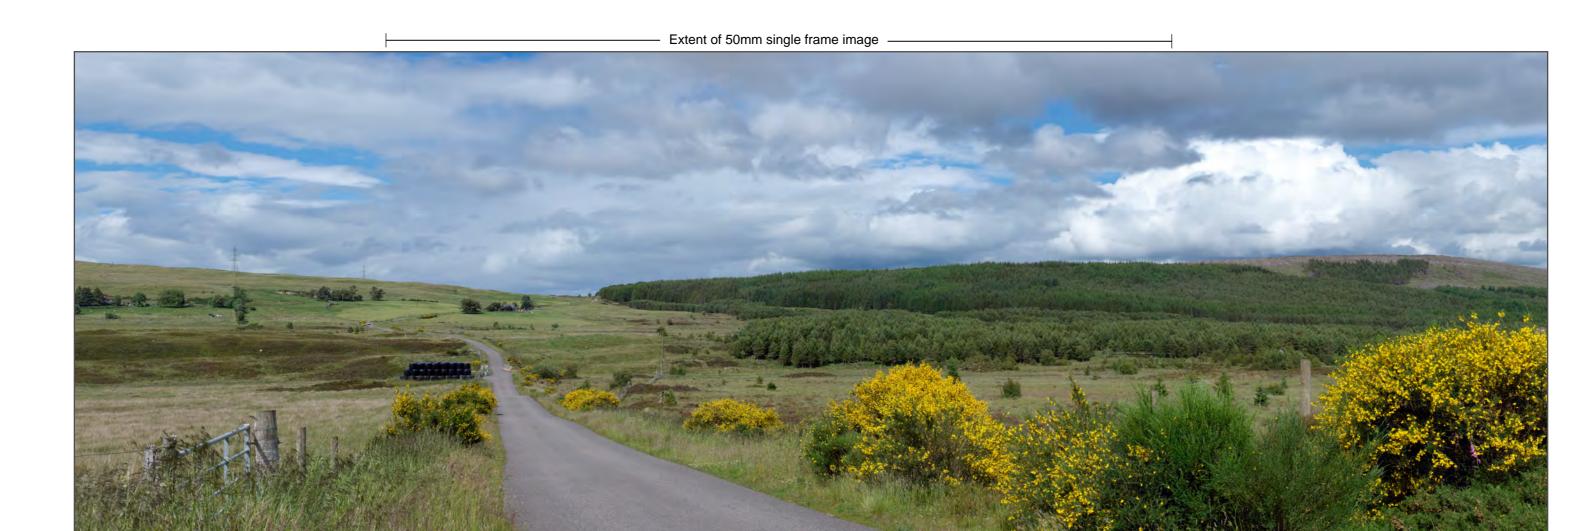

Figure: 5.8a Viewpoint 4 **Lochbuie Road (south of An Uidh Crossing)** 

Photomontage - Year 15

Distance to project 2037m

Camera: Nikon D800 Focal Length: 50mm vertical (27°) x 28mm horizontal (65.5°) Camera height: 1.5m Date: 27/06/2024 15:14

The images contained on this page and the following page are not representative of scale and distance from the actual viewpoint and show the substation development in its wider landscape context only.

For empirical testing, the wireline image on the next page can be accurately assessed in the field when converted to a transparency. If viewed with one eye at a distance of 300mm from exactly the same location and height as the original camera lens, the image will fit the real landscape cues.