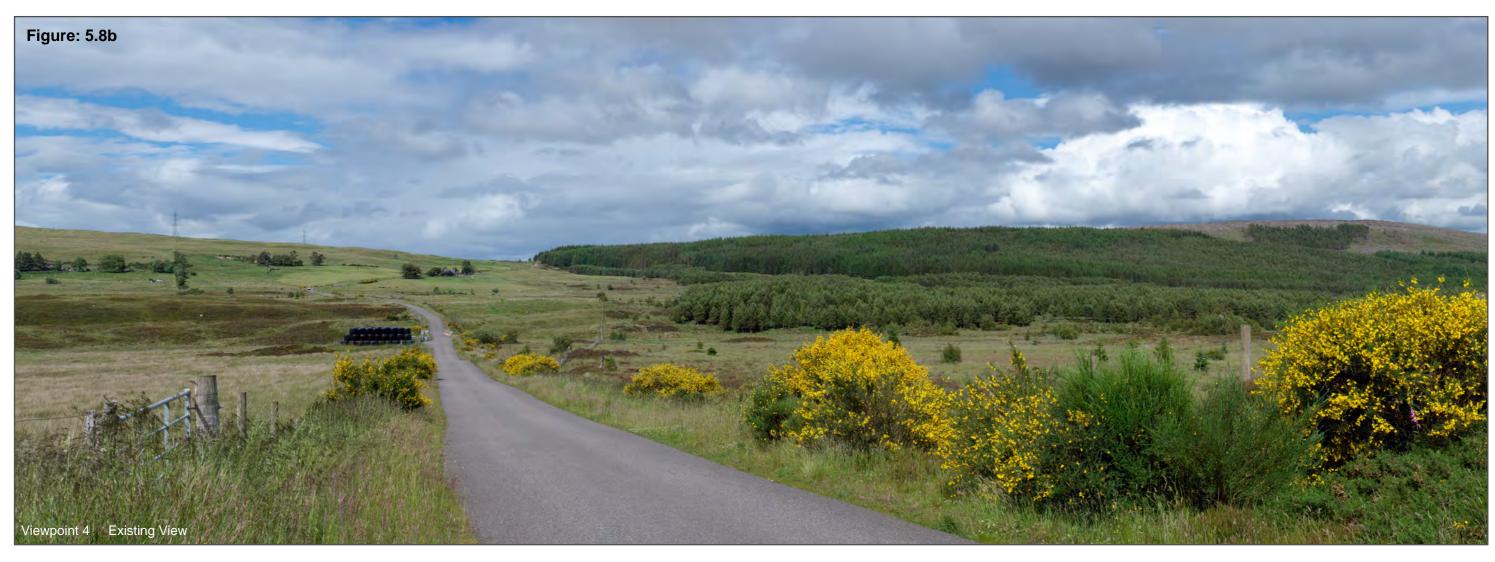

Figure: 5.8a Viewpoint 4 **Lochbuie Road (south of An Uidh Crossing)** 

Photomontage - Year 15

Distance to project 2037m

Camera: Nikon D800 Focal Length: 50mm vertical (27°) x 28mm horizontal (65.5°) Camera height: 1.5m Date: 27/06/2024 15:14

The images contained on this page and the following page are not representative of scale and distance from the actual viewpoint and show the substation development in its wider landscape context only.

For empirical testing, the wireline image on the next page can be accurately assessed in the field when converted to a transparency. If viewed with one eye at a distance of 300mm from exactly the same location and height as the original camera lens, the image will fit the real landscape cues.