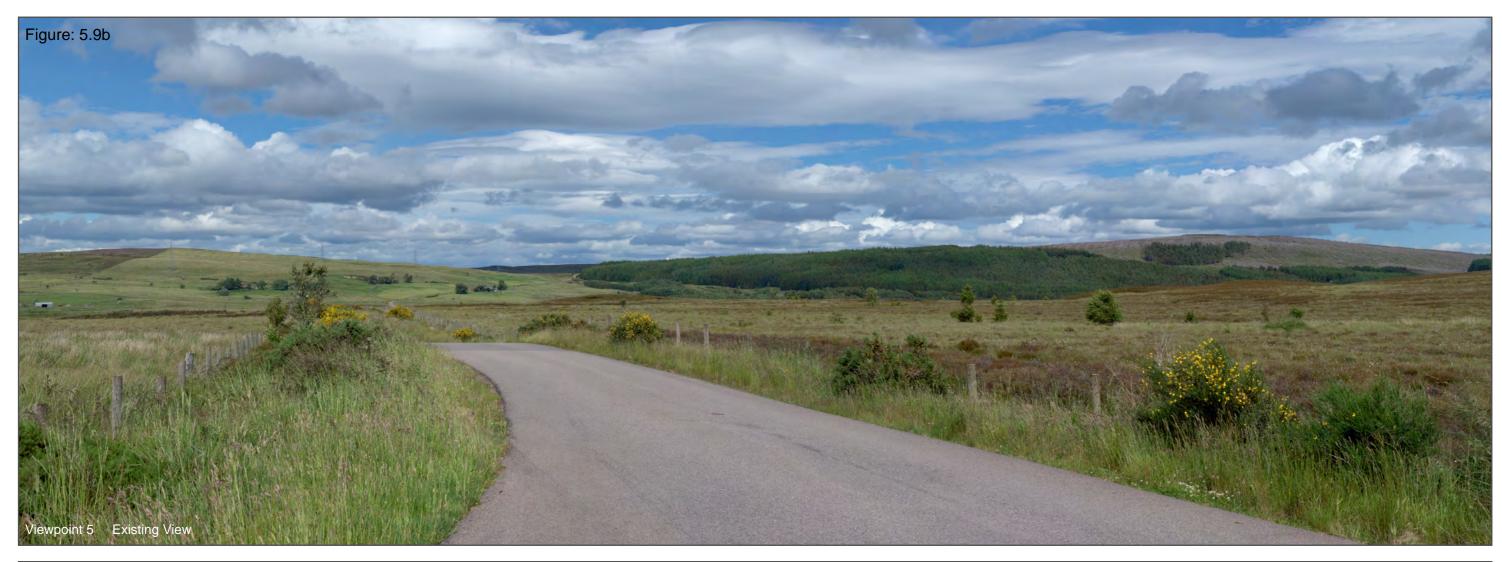

Figure: 5.9a Viewpoint 5 Lochbuie Road (adjacent to Water Works)

Distance to project 2510m

Camera: Nikon D800 Focal Length: 50mm vertical (27°) x 28mm horizontal (65.5°) Camera height: 1.5m Date: 27/06/2024 15:47

The images contained on this page and the following page are not representative of scale and distance from the actual viewpoint and show the substation development in its wider landscape context only.