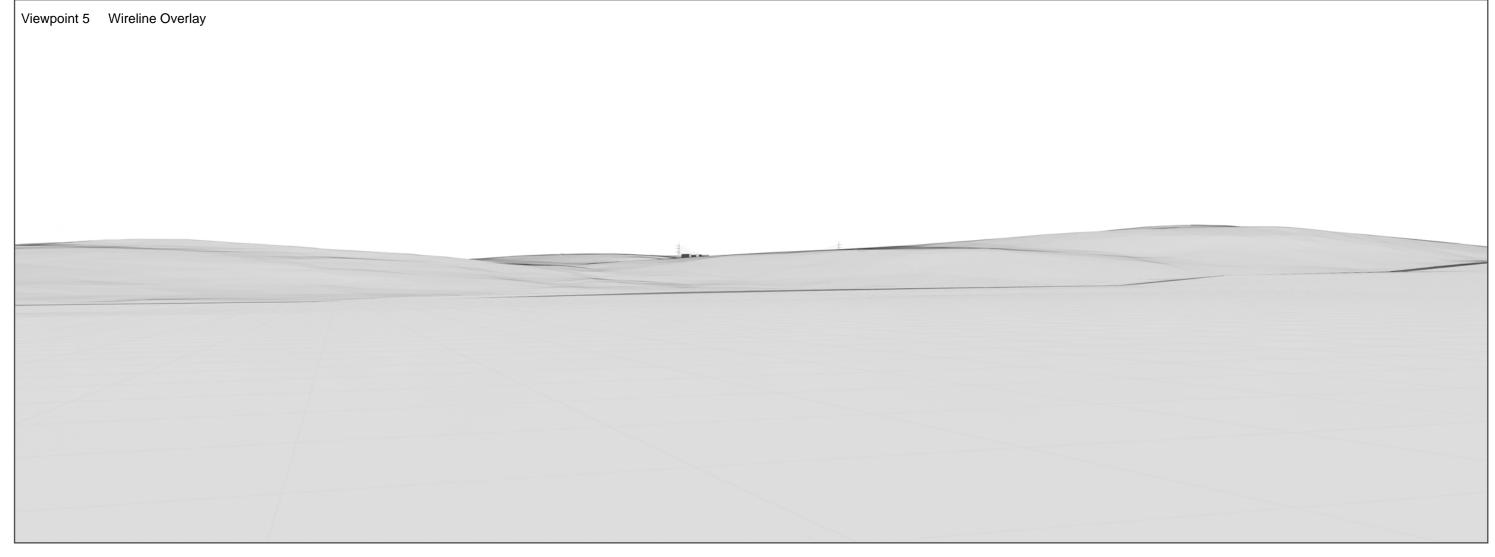

For empirical testing, the wireline image on the next page can be accurately assessed in the field when converted to a transparency. If viewed with one eye at a distance of 300mm from exactly the same location and height as the original camera lens, the image will fit the real landscape cues.

Figure: 5.9c Viewpoint 5 Camera: Nikon D800 Focal Length: 50mm Camera height: 1.5m Date: 27/06/2024 15:47 Distance to project 2510m