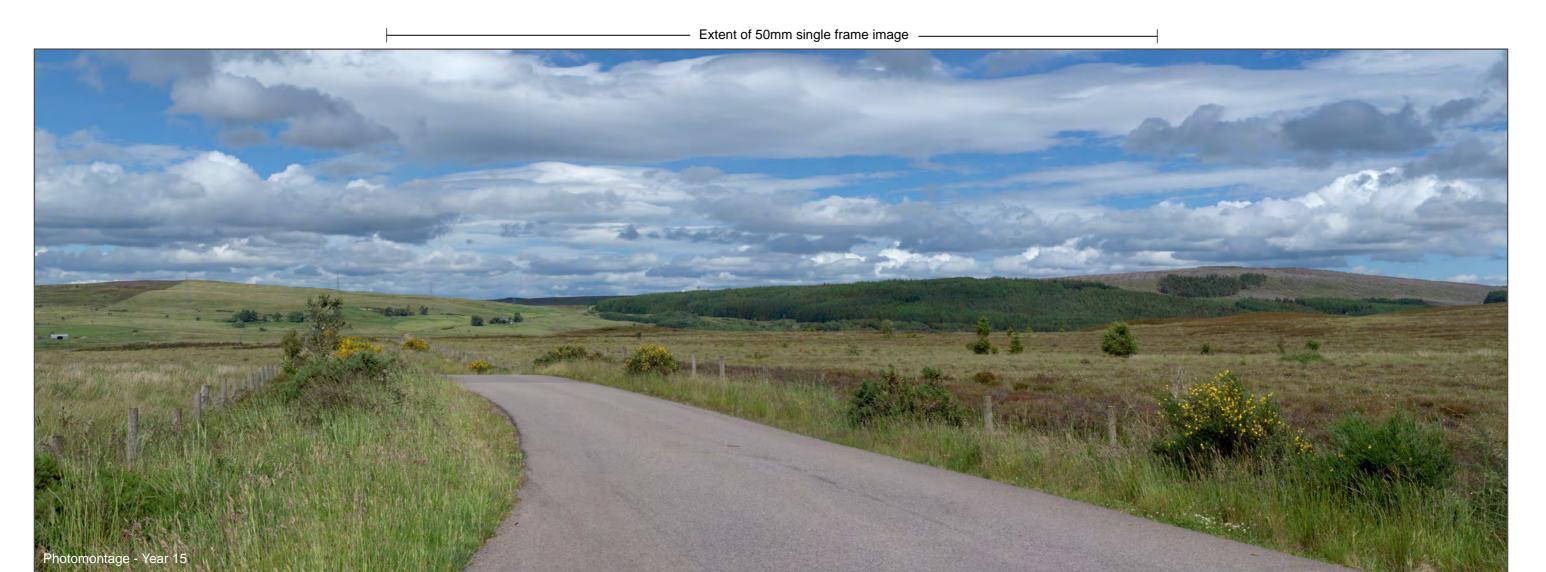

Figure: 5.9a Viewpoint 5 Lochbuie Road (adjacent to Water Works)

Distance to project 2510m

Camera: Nikon D800 Focal Length: 50mm vertical (27°) x 28mm horizontal (65.5°) Camera height: 1.5m Date: 27/06/2024 15:47

The images contained on this page and the following page are not representative of scale and distance from the actual viewpoint and show the substation development in its wider landscape context only.