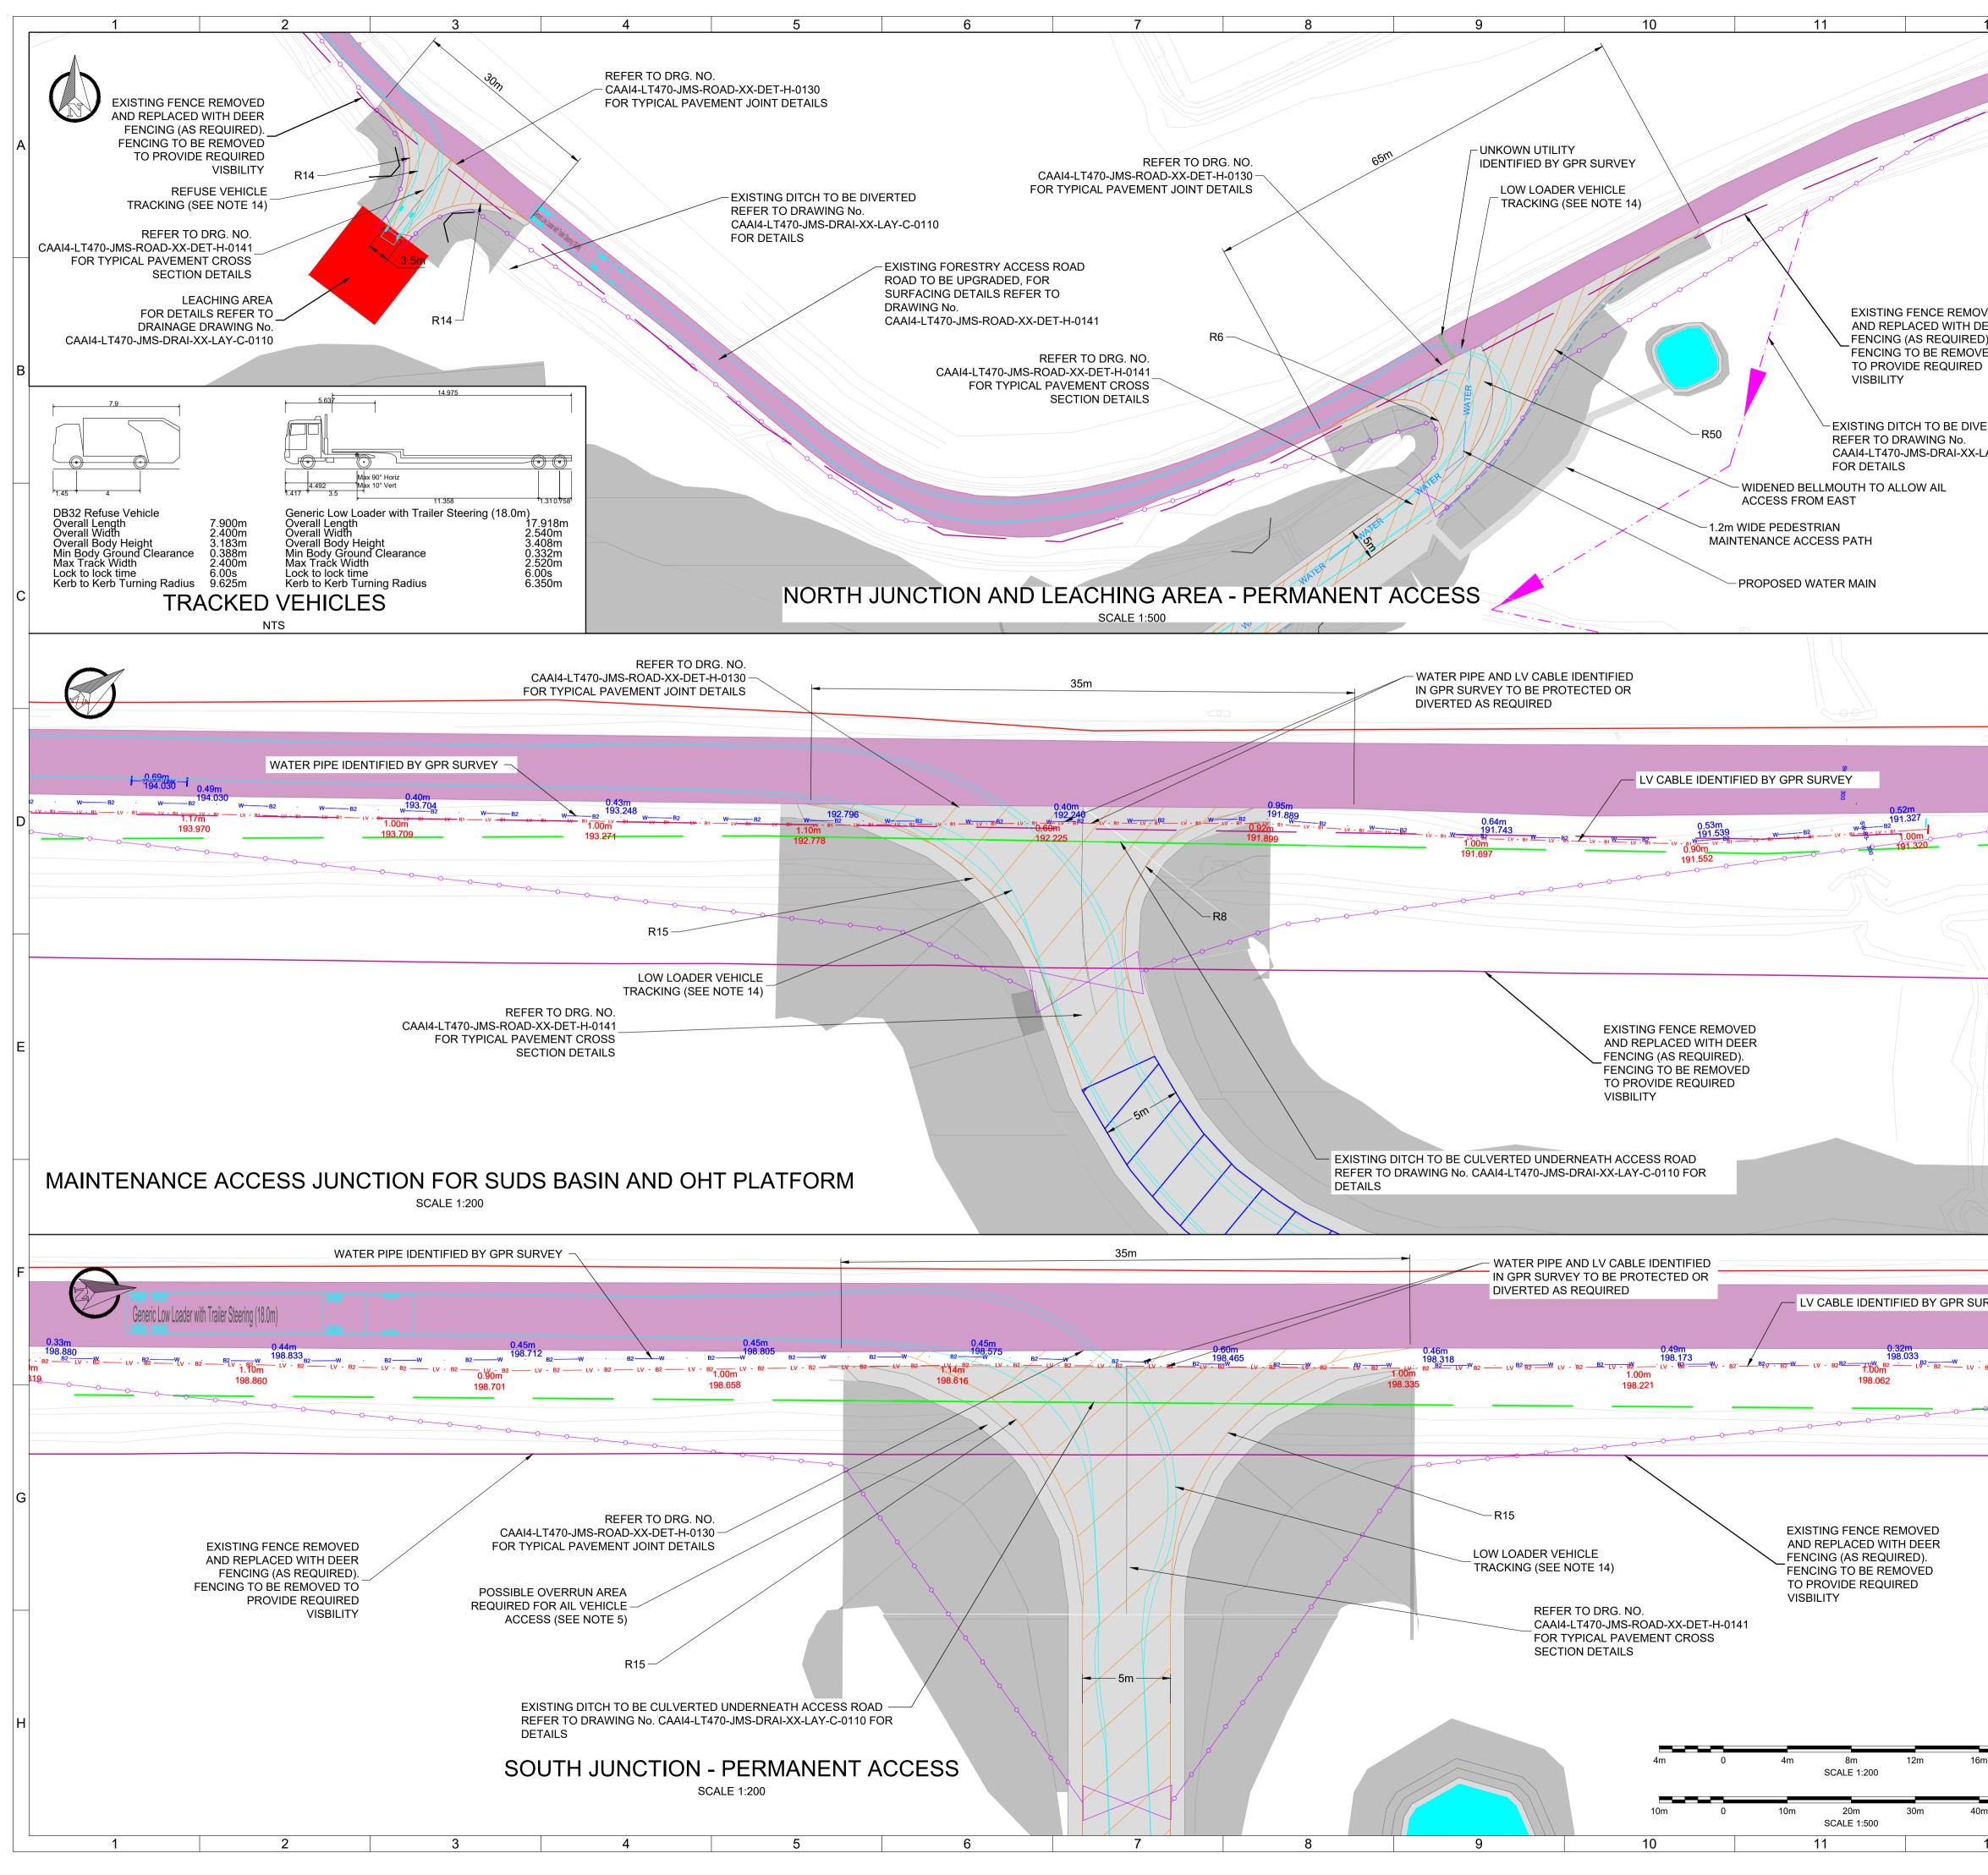

| 12                      |                                                                                            | GENERAL NOT                                                                                                                                                                                                                                                                          | ES:          |                                 |            |                                           |                                                     |                  |
|-------------------------|--------------------------------------------------------------------------------------------|--------------------------------------------------------------------------------------------------------------------------------------------------------------------------------------------------------------------------------------------------------------------------------------|--------------|---------------------------------|------------|-------------------------------------------|-----------------------------------------------------|------------------|
|                         |                                                                                            | <ol> <li>ALL DIMENSIONS ARE IN METERS. DO NOT SCALE.</li> <li>THIS DRAWING IS TO BE READ IN CONJUNCTION WITH DRG. NO.</li> </ol>                                                                                                                                                     |              |                                 |            |                                           |                                                     |                  |
| 1.01                    |                                                                                            | Z. THIS DRAWING IS TO BE READ IN CONJUNCTION WITH DRG. NO.<br>CAAI4-LT470-JMS-ZZ-ZZ-GA-C-0010,<br>CAAI4-LT470-JMS-ROAD-XX-ELE-H-0120-122,                                                                                                                                            |              |                                 |            |                                           |                                                     |                  |
|                         |                                                                                            | CAAI4-LT470-JMS-ROAD-XX-LAY-H-0124.<br>3. PRELIMINARY ALIGNMENT AND JUNCTION DESIGN IS BASED ON AVAILABLE LIDAR                                                                                                                                                                      |              |                                 |            |                                           |                                                     |                  |
|                         | A                                                                                          | AND TOPOGRAPHICAL SURVEY.<br>4. ALL ROADS AND JUNCTIONS ARE TO CONFORM TO SSEN PAVEMENTS AND                                                                                                                                                                                         |              |                                 |            |                                           |                                                     |                  |
|                         |                                                                                            | <ul> <li>ROADWAYS SPECIFICATION (SP-NET-CIV-503).</li> <li>5. JUNCTION RADII AND CURVE WIDENING TO BE REVIEWED FOLLOWING SWEPT PATH<br/>ANALYSIS BY AIL SUPPLIER AND OHL CONTRACTOR AT NEXT DESIGN PHASE.</li> <li>6. FOR BELLMOUTH CONSTRUCTION DETAILS REFER TO DRG. NO</li> </ul> |              |                                 |            |                                           |                                                     |                  |
|                         |                                                                                            |                                                                                                                                                                                                                                                                                      |              |                                 |            |                                           |                                                     |                  |
|                         |                                                                                            | CAAI4-LT470-JMS-ROAD-XX-DET-H-0130<br>7. BELLMOUTH DESIGNS CONSIDERED SUITABLE FOR PLANNING PURPOSES ONLY.<br>DETAILED JUNCTION DESIGN REVIEWS WILL BE REQIORED WITH ALL                                                                                                             |              |                                 |            |                                           |                                                     |                  |
|                         |                                                                                            | STAKEHO                                                                                                                                                                                                                                                                              | DERS A       | T DETAILE                       | D DESIGN S | STAGE.                                    | ALL PROPOSED                                        |                  |
|                         |                                                                                            | ARRANGEMENTS. THIS IS TO BE CONFIRMED AT DETAILED DESIGN.<br>9. LOCATION OF EXISTING FENCING IS INDICATIVE. ADDITIONAL AS BUILT SURVEY OF                                                                                                                                            |              |                                 |            |                                           |                                                     |                  |
| /ED<br>EER              | THE FENCE IS REQUIRED. THE EXISTING FENCE WILL NI<br>AROUND THE PROPOSED ACCESS LOCATIONS. |                                                                                                                                                                                                                                                                                      |              |                                 |            |                                           |                                                     |                  |
| ).<br>ED                |                                                                                            | 10. LOCATION OF EXISTING DRAINAGE (INC. DITCHES) IS BASED<br>TOPOGRAPHICAL SURVEY INFO. EXISTING DRAINAGE WITHIN EXTER                                                                                                                                                               |              |                                 |            |                                           |                                                     |                  |
|                         | В                                                                                          | JUNCTION WORKS TO BE ACCOMMODATED/PROTECTED AS REQUIRED.<br>11. FOR DRAINAGE DESIGN REFER TO DRG. NO. CAAI4-LT470-JMS-DRAI-XX-LAY-C-0110<br>12. FOR FENCING AND GATE LAYOUTS AND DETAILS REFER TO DRG. NO.                                                                           |              |                                 |            |                                           |                                                     |                  |
|                         |                                                                                            | 12. FOR FENCING AND GATE LAYOUTS AND DETAILS REFER TO DRG. NO.<br>CAAI4-LT470-JMS-FENC-XX-LAY-C-0100 & CAAI4-LT470-JMS-FENC-XX-DET-C-0101<br>AND 102                                                                                                                                 |              |                                 |            |                                           |                                                     |                  |
| RTED                    |                                                                                            | 13. REFER TO DRG. NO. CAAI4-LT470-JMS-SERV-XX-PLN-C-0005 FOR UTILITIES.<br>UTILITIES WITHIN EXTENTS OF JUNCTION WORKS TO BE PROTECTED OR DIVERTED                                                                                                                                    |              |                                 |            |                                           |                                                     |                  |
| AY-C-0110               |                                                                                            | AS REQUIRED.<br>14. VEHICLE TRACKING SHOWN HAS BEEN UNDERTAKEN AT A SPEED OF 10KM/H.                                                                                                                                                                                                 |              |                                 |            |                                           |                                                     |                  |
|                         |                                                                                            | REFUSE VEHICLE TRACKED FOR LEACHING AREA ACCESS, LOW LOADER TRACKE<br>FOR ALL OTHER ACCESSES. AIL SWEPT PATHS ARE TO BE UNDERTAKEN B                                                                                                                                                 |              |                                 |            |                                           |                                                     |                  |
|                         |                                                                                            | OTHERS.                                                                                                                                                                                                                                                                              |              |                                 |            |                                           |                                                     |                  |
|                         |                                                                                            | LEGEND:                                                                                                                                                                                                                                                                              |              |                                 | TE         |                                           |                                                     |                  |
|                         | С                                                                                          |                                                                                                                                                                                                                                                                                      | FIELD GA     | FENCING (SEE NOTE 12)           |            |                                           |                                                     |                  |
|                         |                                                                                            |                                                                                                                                                                                                                                                                                      |              | EXISTING DRAINAGE (SEE NOTE 11) |            |                                           |                                                     |                  |
|                         |                                                                                            | PROPOSED CULVERT (SEE NOTE 11)                                                                                                                                                                                                                                                       |              |                                 |            |                                           |                                                     |                  |
|                         |                                                                                            | ASPHALT PAVEMENT                                                                                                                                                                                                                                                                     |              |                                 |            |                                           |                                                     |                  |
|                         |                                                                                            | UNBOUND PAVEMENT                                                                                                                                                                                                                                                                     |              |                                 |            |                                           |                                                     |                  |
|                         |                                                                                            | LOCH BUIDHE ROAD / FORESTRY ACCESS ROAD                                                                                                                                                                                                                                              |              |                                 |            |                                           |                                                     |                  |
|                         |                                                                                            |                                                                                                                                                                                                                                                                                      |              |                                 |            |                                           |                                                     |                  |
|                         |                                                                                            |                                                                                                                                                                                                                                                                                      |              |                                 | ED ACCESS  |                                           |                                                     |                  |
| 0-0-0-(                 | D                                                                                          | PROPOSED ACCESS ROAD EARTHWORKS          LV - B2       LV - B2         LV - B1       EXISTING LV CABLE         W       B2         EXISTING WATER MAIN         UNK       ?         UNIDENTIFIED UTILITY                                                                               |              |                                 |            |                                           |                                                     |                  |
|                         |                                                                                            |                                                                                                                                                                                                                                                                                      |              |                                 |            |                                           |                                                     |                  |
|                         |                                                                                            |                                                                                                                                                                                                                                                                                      |              |                                 |            |                                           |                                                     |                  |
|                         | CONK CONTRACT ON IDENTIFIED UTILITY     RED LINE BOUNDARY                                  |                                                                                                                                                                                                                                                                                      |              |                                 |            |                                           |                                                     |                  |
|                         |                                                                                            | UPDATED FOR PLA                                                                                                                                                                                                                                                                      | NNING        |                                 |            |                                           |                                                     |                  |
|                         |                                                                                            | P07                                                                                                                                                                                                                                                                                  | TS           |                                 | AG         | )F                                        | TCC                                                 | 02/10/24         |
|                         | E                                                                                          | UPDATED FOR PLANNING                                                                                                                                                                                                                                                                 |              |                                 | AGF        |                                           | TCC                                                 | 19/09/24         |
|                         |                                                                                            | UPDATED FOR PLAI                                                                                                                                                                                                                                                                     | NNING        |                                 |            |                                           |                                                     |                  |
|                         |                                                                                            | P05                                                                                                                                                                                                                                                                                  |              |                                 | AG         | jF                                        | RP                                                  | 29/08/24         |
|                         |                                                                                            | P04<br>ISSUED FOR PLANN                                                                                                                                                                                                                                                              | JS           |                                 | AG         | )F                                        | RP                                                  | 23/08/24         |
|                         |                                                                                            | P03                                                                                                                                                                                                                                                                                  | JS           |                                 | AG         | θF                                        | RP                                                  | 16/08/24         |
|                         |                                                                                            | UPDATED FOR COM                                                                                                                                                                                                                                                                      | IMENTS       |                                 | AG         | F                                         | TCC                                                 | 15/05/24         |
|                         |                                                                                            | ISSUED FOR PHASE                                                                                                                                                                                                                                                                     | 2B PLANN     | IING                            |            |                                           |                                                     |                  |
|                         |                                                                                            | P01<br>REV                                                                                                                                                                                                                                                                           | OJ<br>DRAW   | N                               | AG<br>CHEC |                                           | TCC<br>APPROVED                                     | 05/04/24<br>DATE |
|                         |                                                                                            |                                                                                                                                                                                                                                                                                      |              |                                 |            |                                           |                                                     | I                |
|                         | F                                                                                          |                                                                                                                                                                                                                                                                                      |              |                                 |            |                                           |                                                     |                  |
| RVEY                    |                                                                                            | with the captione                                                                                                                                                                                                                                                                    |              |                                 |            |                                           | nd for specific purposes<br>any other party or used |                  |
|                         |                                                                                            |                                                                                                                                                                                                                                                                                      |              |                                 |            |                                           | ment being relied upon                              |                  |
| B2 W ·<br>B2 LV - B2 LV |                                                                                            | error or omission                                                                                                                                                                                                                                                                    |              |                                 |            |                                           | rror or omission which                              | is due to an     |
|                         |                                                                                            |                                                                                                                                                                                                                                                                                      |              |                                 |            | DU                                        |                                                     |                  |
|                         |                                                                                            |                                                                                                                                                                                                                                                                                      |              |                                 | UR         | РН                                        | Y                                                   |                  |
|                         | WORLD-CLASS INFRASTRUCTURE                                                                 |                                                                                                                                                                                                                                                                                      |              |                                 |            |                                           |                                                     |                  |
|                         |                                                                                            | J. MURPHY & SONS LTD<br>HAWKS GREEN LANE, CANNOCK WS11 7LH                                                                                                                                                                                                                           |              |                                 |            |                                           |                                                     |                  |
|                         | G                                                                                          |                                                                                                                                                                                                                                                                                      |              |                                 |            |                                           |                                                     |                  |
|                         |                                                                                            |                                                                                                                                                                                                                                                                                      | Scottish & S |                                 |            |                                           |                                                     |                  |
|                         |                                                                                            | Tony Gee Selectricity Network                                                                                                                                                                                                                                                        |              |                                 |            |                                           |                                                     |                  |
|                         |                                                                                            | TONY GEE AND PARTNERS LLP                                                                                                                                                                                                                                                            |              |                                 |            | SCOTTISH AND SOUTHERN ELECTRICITY NETWORK |                                                     |                  |
|                         |                                                                                            | 4TH FLOOR, ARTH<br>Project:                                                                                                                                                                                                                                                          | IUR HOUSE,   |                                 |            | 1 WATERLOO ST, GLASGOW G2 6AY             |                                                     |                  |
|                         | Scheme:                                                                                    |                                                                                                                                                                                                                                                                                      |              |                                 |            |                                           |                                                     |                  |
|                         |                                                                                            | Site: LT470 CARNAIG 400kV SUBSTATION                                                                                                                                                                                                                                                 |              |                                 |            |                                           |                                                     |                  |
|                         | н                                                                                          | Circuit: COMMON Revision: Dwg Title:                                                                                                                                                                                                                                                 |              |                                 |            |                                           |                                                     |                  |
| 1 20m                   |                                                                                            | P07     EIAR Volume 4 - Appendix 12_3       Suitability:     S5       Scale     1:200                                                                                                                                                                                                |              |                                 |            |                                           |                                                     |                  |
| . 2011                  |                                                                                            |                                                                                                                                                                                                                                                                                      |              |                                 |            |                                           |                                                     |                  |
| n 50m                   |                                                                                            | @ A1: 1:200<br>Sheets: 1 OF                                                                                                                                                                                                                                                          | Durn         | ose                             |            |                                           | -ROAD-XX-LAY-<br>OR PLANNING                        | ·н-0127          |
| 12                      |                                                                                            | Internal<br>Proj.Ref: -                                                                                                                                                                                                                                                              |              | it Dwg                          |            |                                           |                                                     |                  |
|                         |                                                                                            |                                                                                                                                                                                                                                                                                      |              |                                 |            |                                           |                                                     |                  |