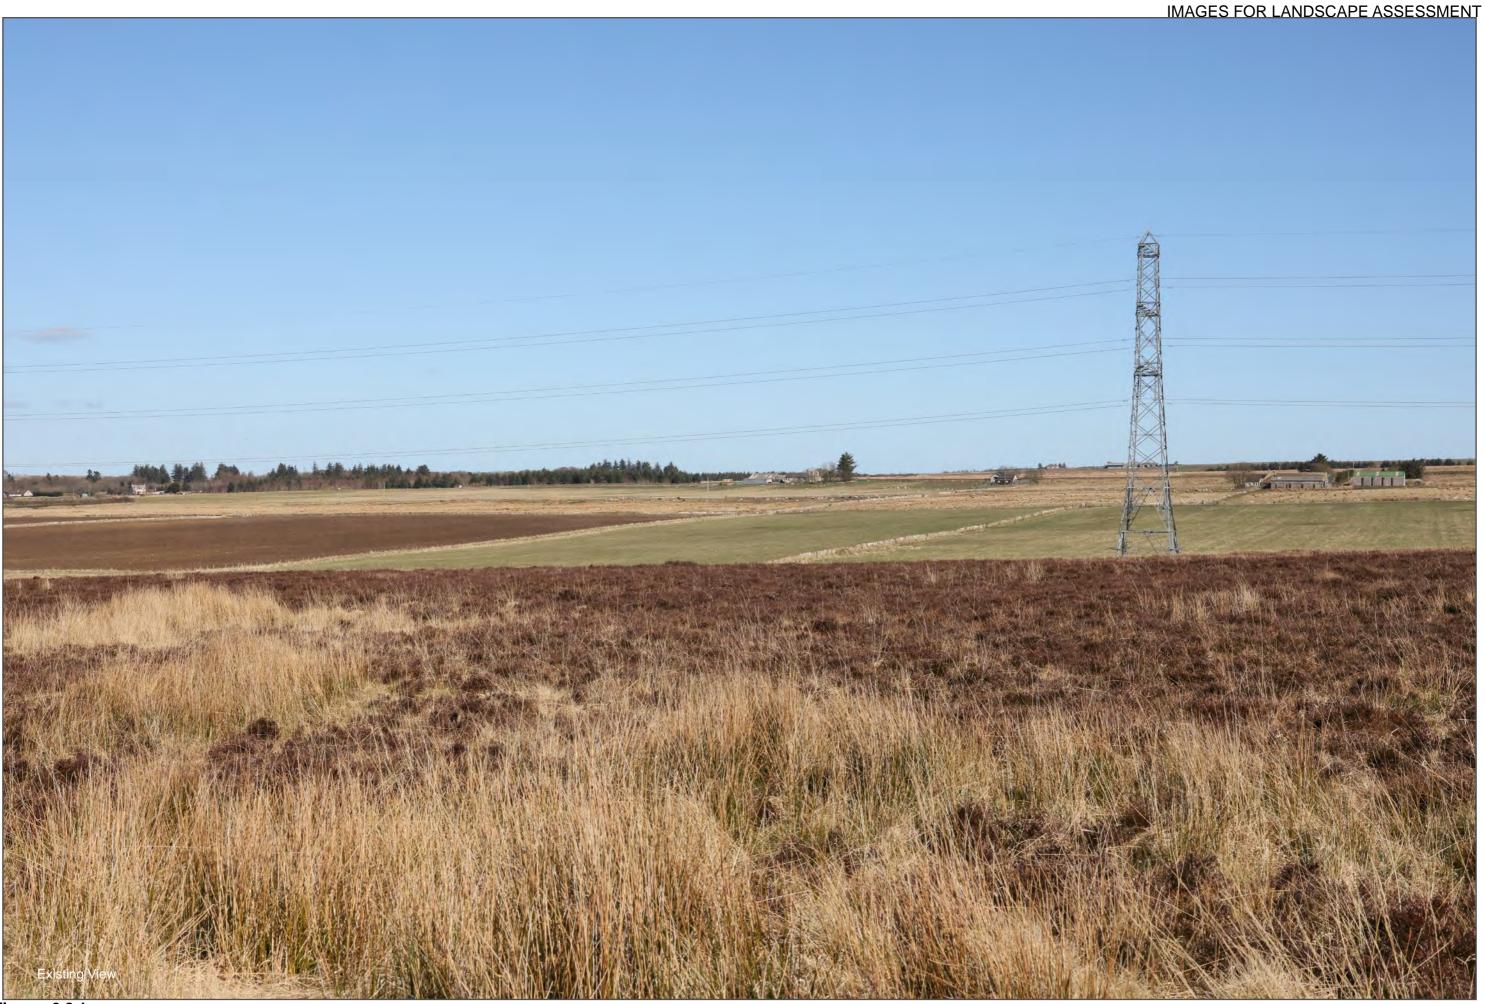

Figure: 6.2.1a - Cultural Heritage Viewpoint 2: Achanarras hut circle

Grid Reference: 314761 955755

Distance to project 1293m

AOD: 81m

This viewpoint is located approximately 4km south of Halkirk.

The camera location is adjacent to the site of the Achanarras hut circle as shown in the adjacent photograph.

Distance to project 1293m

Figure: 6.2.1a - Cultural Heritage Viewpoint 2: Achanarras hut circle

Grid Reference: 314761 955755

Distance to project 1293m

AOD: 81m

This viewpoint is located approximately 4km south of Halkirk.

The camera location is adjacent to the site of the Achanarras hut circle as shown in the adjacent photograph.

Extent of 50mm single frame image -

**Figure: 6.2.1b Cultural Heritage Viewpoint 2** Achanarras hut circle