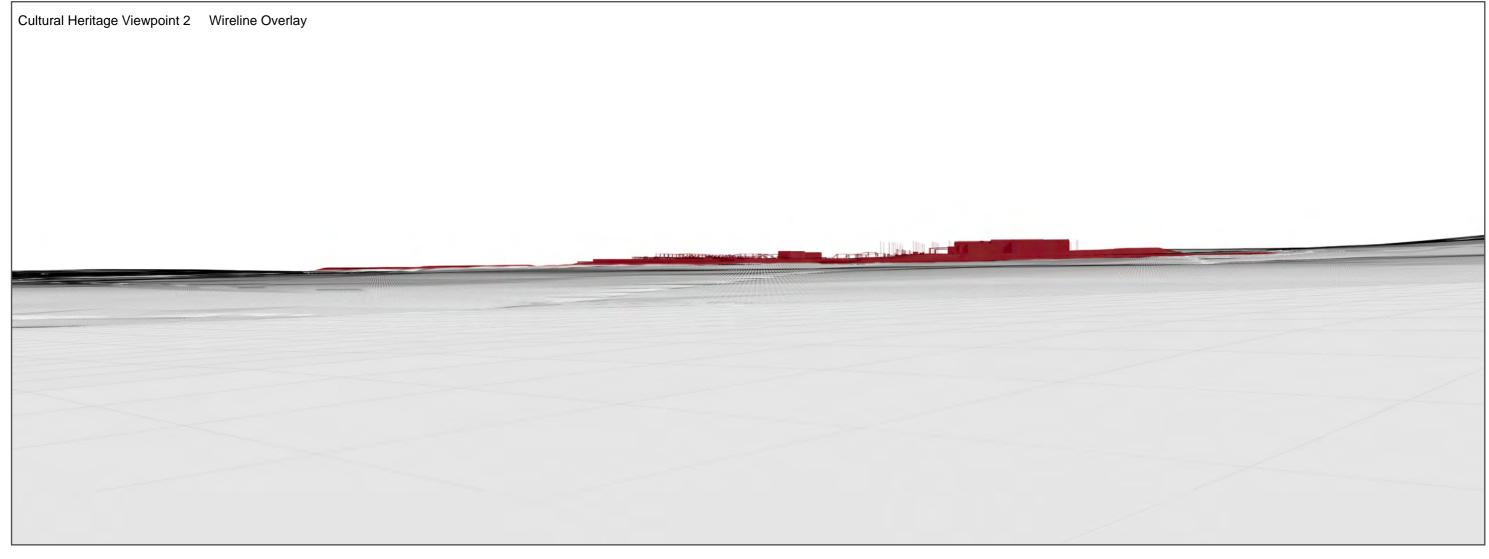

Figure: 6.2.1e
Cultural Heritage Viewpoint 2
Achanarras hut circle

Distance to project 1293m

Figure: 6.2.1f
Cultural Heritage Viewpoint 2
Achanarras hut circle

Distance to project 1293m

Figure: 6.2.1g
Cultural Heritage Viewpoint 2
Achanarras hut circle