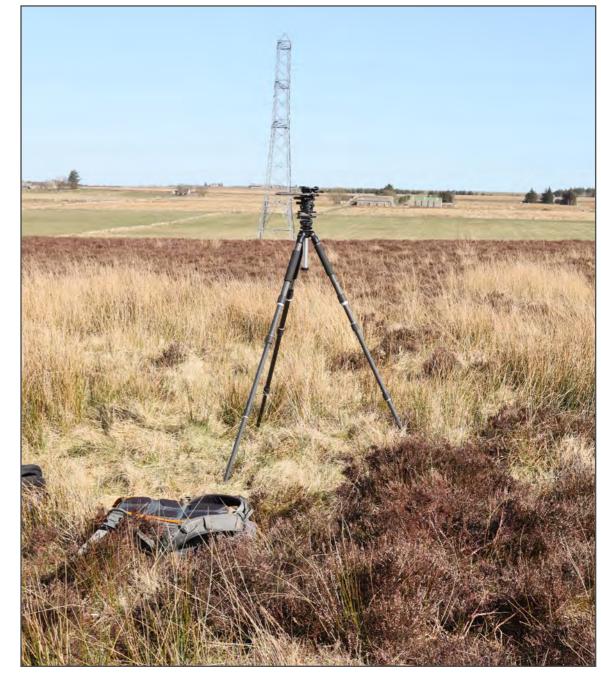

Extent of 50mm single frame image -

**Figure: 6.2.1b Cultural Heritage Viewpoint 2** Achanarras hut circle

Distance to project 1293m

Camera: Canon R5

Focal Length: 50mm vertical (27°) x 28mm horizontal (65.5°) Camera height: 1.5m Date: 30/03/2024 13:30

The camera location is adjacent to the site of the Achanarras hut circle as shown in the adjacent photograph.

Extent of 50mm single frame image -

**Figure: 6.2.1b Cultural Heritage Viewpoint 2** Achanarras hut circle

Distance to project 1293m

Camera: Canon R5

Focal Length: 50mm vertical (27°) x 28mm horizontal (65.5°) Camera height: 1.5m Date: 30/03/2024 13:30

The images contained on this page and the following page are not representative of scale and distance from the actual viewpoint and show the substation development in its wider landscape context only.