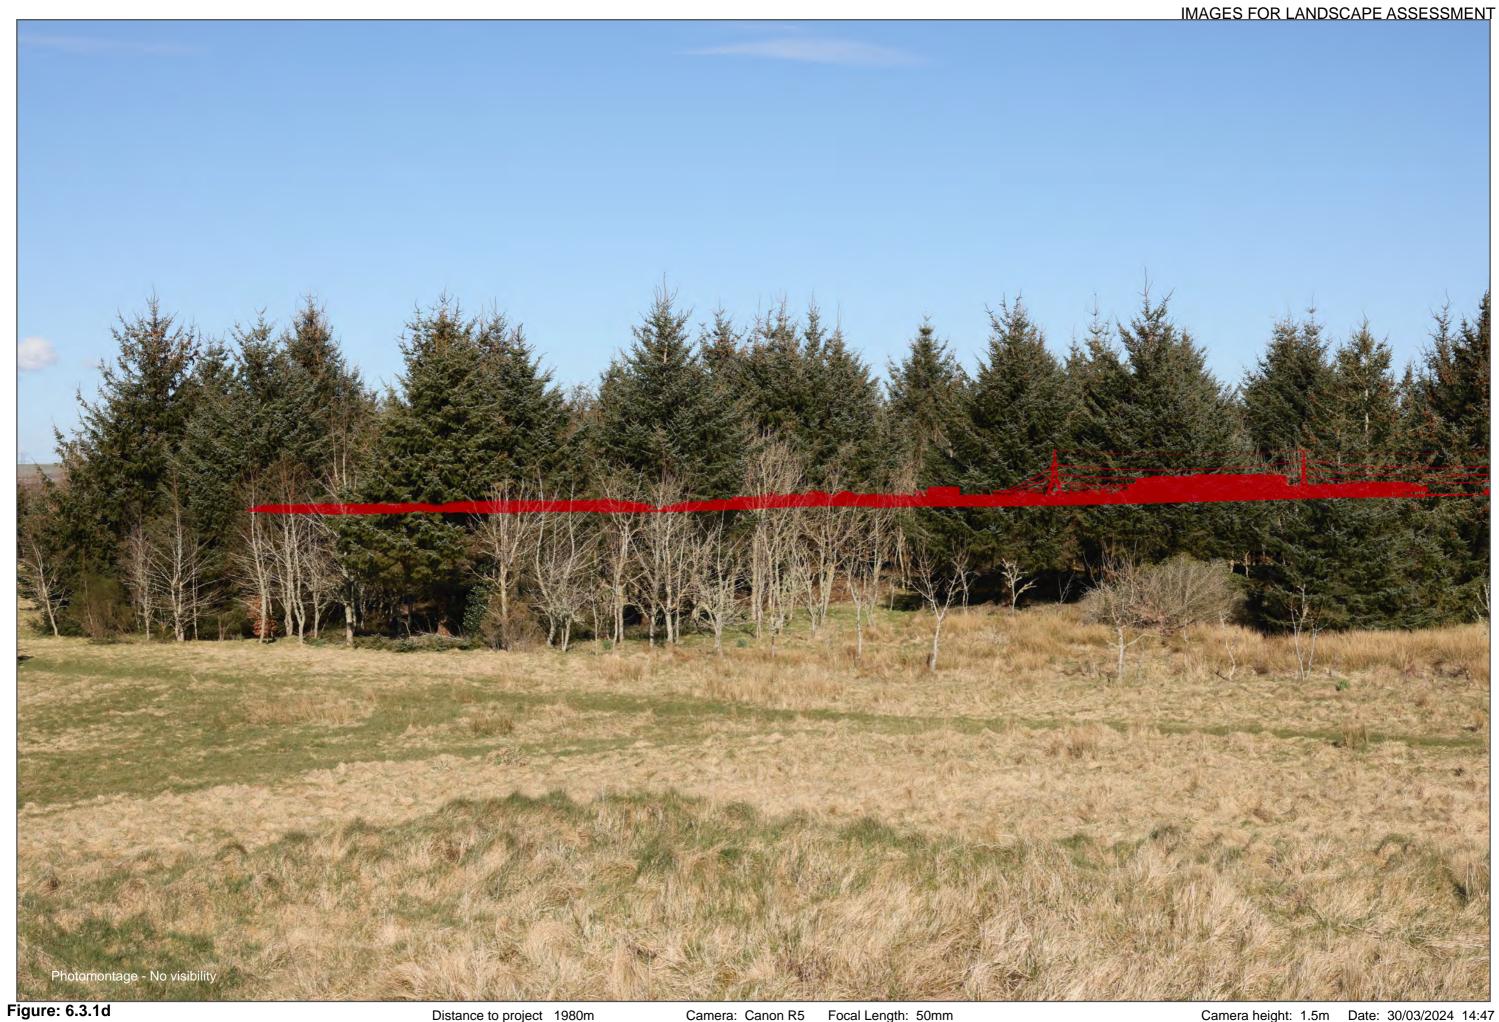

**Figure: 6.3.1b** Cultural Heritage Viewpoint 3 Broch 800m NE of Achies

Distance to project 1980m

Camera: Canon R5

Focal Length: 50mm vertical (27°) x 28mm horizontal (65.5°) Camera height: 1.5m Date: 30/03/2024 14:47

The images contained on this page and the following page are not representative of scale and distance from the actual viewpoint and show the substation development in its wider landscape context only.

Distance to project 1980m

Camera: Canon R5

Focal Length: 50mm vertical (27°) x 28mm horizontal (65.5°) Camera height: 1.5m Date: 30/03/2024 14:47

The images contained on this page and the following page are not representative of scale and distance from the actual viewpoint and show the substation development in its wider landscape context only.