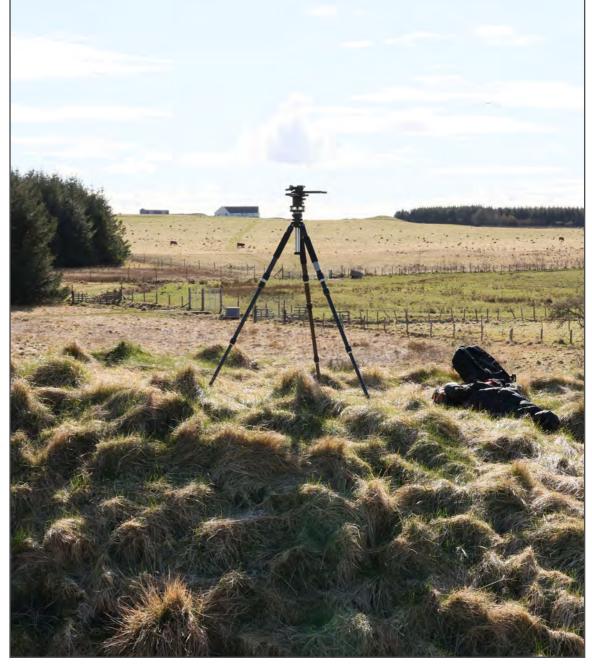

Distance to project 1293m

Figure: 6.3.1a - Cultural Heritage Viewpoint 3: Broch 800m NE of Achies

The camera location is approx 800m NE of Achies Broch, as shown in the adjacent photograph.

This viewpoint is located approximately 4km south of Halkirk.

The camera location is approx 800m NE of Achies Broch, as shown in the adjacent photograph.

This viewpoint is located approximately 4km south of Halkirk.

Extent of 50mm single frame image

**Figure: 6.3.1b** Cultural Heritage Viewpoint 3 Broch 800m NE of Achies

This viewpoint is located approximately 4km south of Halkirk.

The camera location is adjacent to the site of the Achies Broch as shown in the adjacent photograph.

**Figure: 6.4.1b Cultural Heritage Viewpoint 4 Achies Broch** 