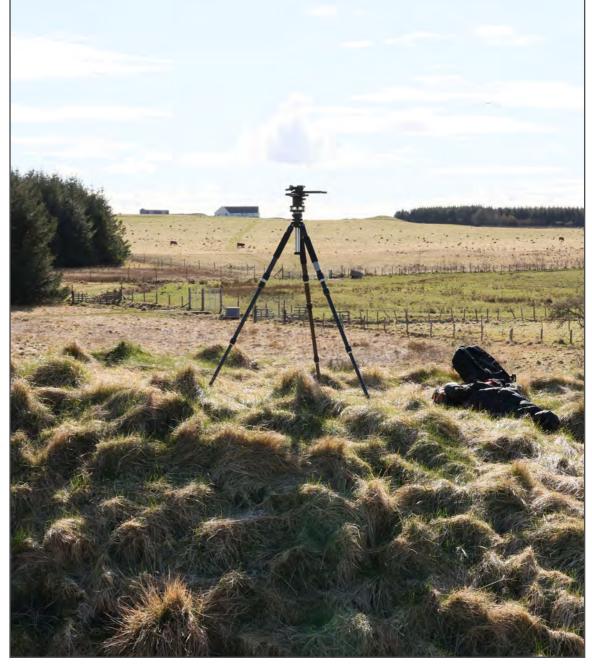

Distance to project 1293m

Figure: 6.3.1a - Cultural Heritage Viewpoint 3: Broch 800m NE of Achies

The camera location is approx 800m NE of Achies Broch, as shown in the adjacent photograph.

This viewpoint is located approximately 4km south of Halkirk.

The camera location is approx 800m NE of Achies Broch, as shown in the adjacent photograph.

This viewpoint is located approximately 4km south of Halkirk.

Extent of 50mm single frame image

**Figure: 6.3.1b** Cultural Heritage Viewpoint 3 Broch 800m NE of Achies