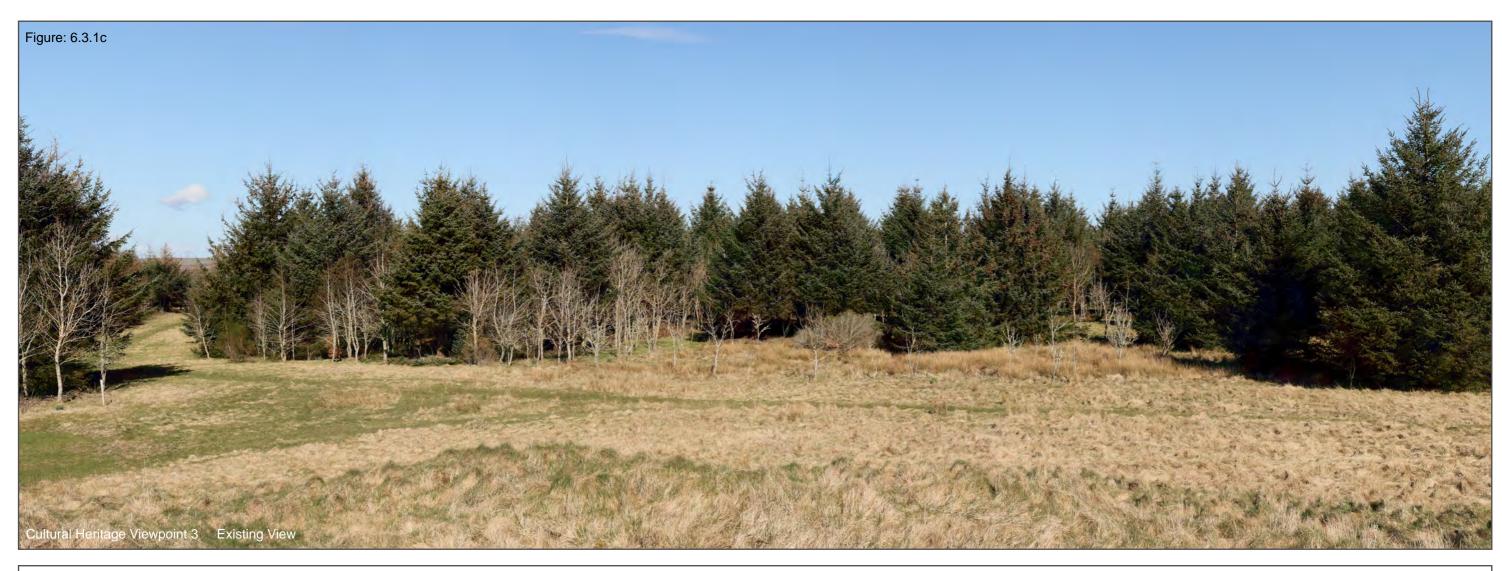

**Cultural Heritage Viewpoint 3** 

Distance to project 1980m

**Cultural Heritage Viewpoint 3** 

Distance to project 1960m

Focal Length: 50mm Camera: Canon R5

Figure: 6.3.1a - Cultural Heritage Viewpoint 3: Broch 800m NE of Achies

**Cultural Heritage Viewpoint 3** 

Distance to project 1980m

**Cultural Heritage Viewpoint 3** 

Distance to project 1960m

Focal Length: 50mm Camera: Canon R5

Figure: 6.4.1a - Cultural Heritage Viewpoint 4: Achies Broch