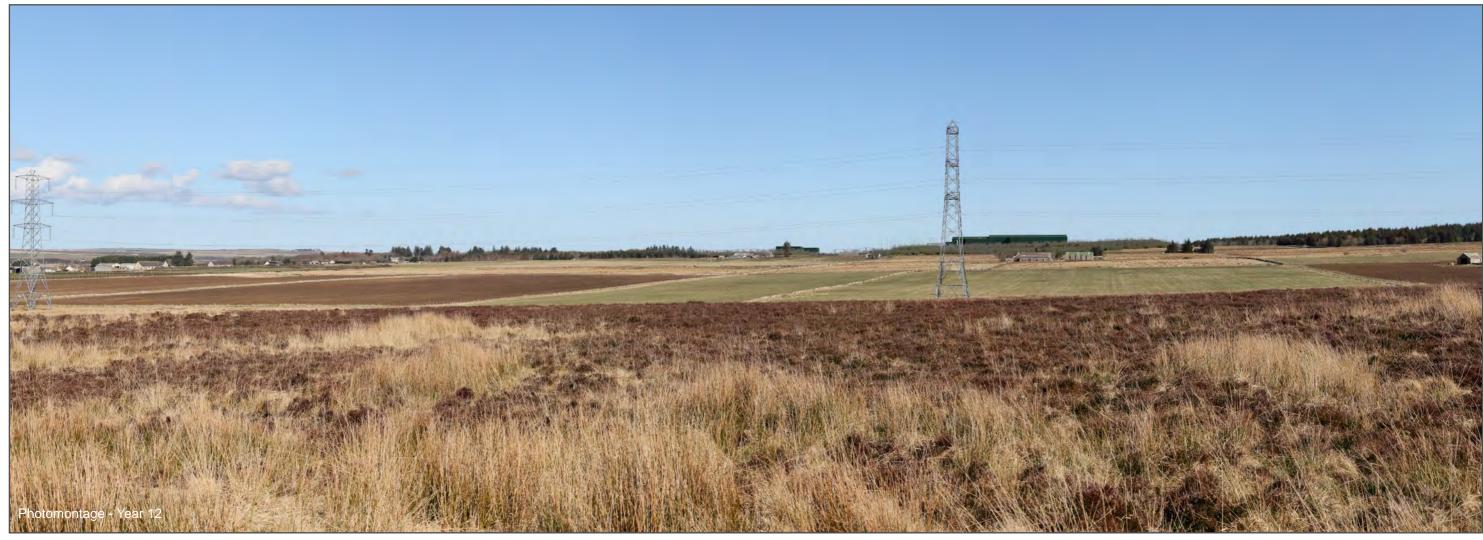

Figure: 6.2.1e
Cultural Heritage Viewpoint 2
Achanarras hut circle

Distance to project 1293m

Figure: 6.2.1f
Cultural Heritage Viewpoint 2
Achanarras hut circle

Distance to project 1293m

Figure: 6.2.1g
Cultural Heritage Viewpoint 2
Achanarras hut circle