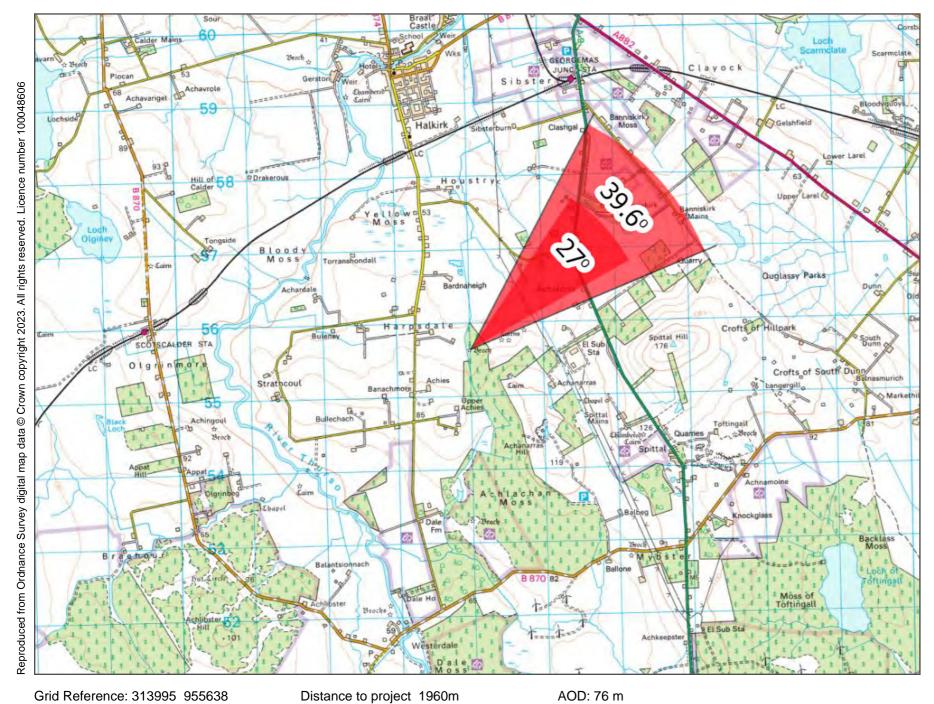

**Cultural Heritage Viewpoint 3** 

Distance to project 1980m

**Cultural Heritage Viewpoint 3** 

Distance to project 1960m

Focal Length: 50mm Camera: Canon R5

Figure: 6.3.1a - Cultural Heritage Viewpoint 3: Broch 800m NE of Achies

**Cultural Heritage Viewpoint 3** 

Distance to project 1980m

**Cultural Heritage Viewpoint 3** 

Distance to project 1960m

Focal Length: 50mm Camera: Canon R5

Figure: 6.4.1a - Cultural Heritage Viewpoint 4: Achies Broch