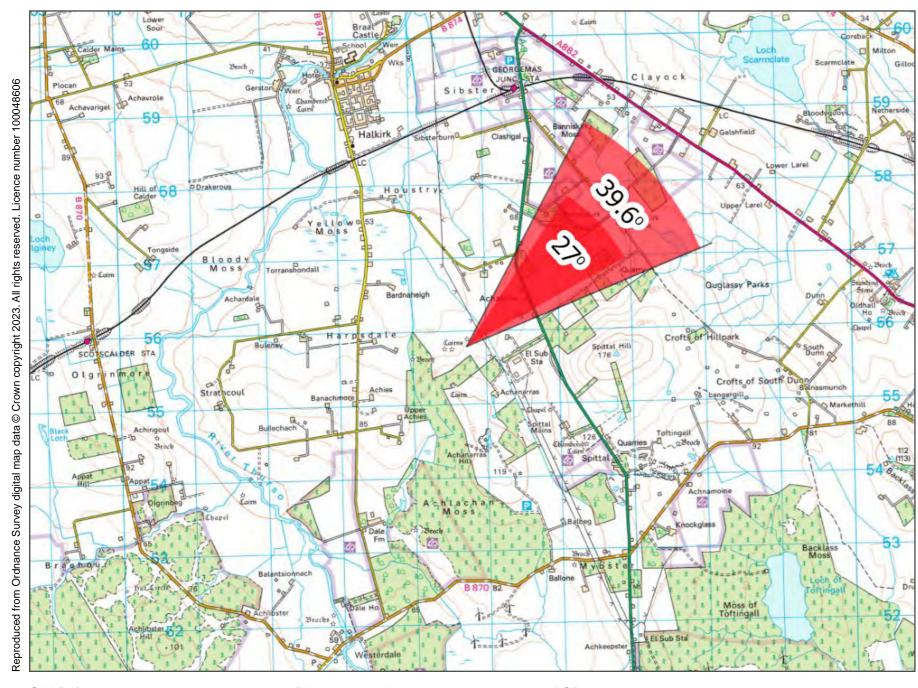

Extent of 50mm single frame image -

**Figure: 6.2.1b Cultural Heritage Viewpoint 2** Achanarras hut circle

Distance to project 1293m

Camera: Canon R5

Focal Length: 50mm vertical (27°) x 28mm horizontal (65.5°) Camera height: 1.5m Date: 30/03/2024 13:30

Distance to project 1293m

Camera: Canon R5

Focal Length: 50mm vertical (27°) x 28mm horizontal (65.5°) Camera height: 1.5m Date: 30/03/2024 13:30

The images contained on this page and the following page are not representative of scale and distance from the actual viewpoint and show the substation development in its wider landscape context only.