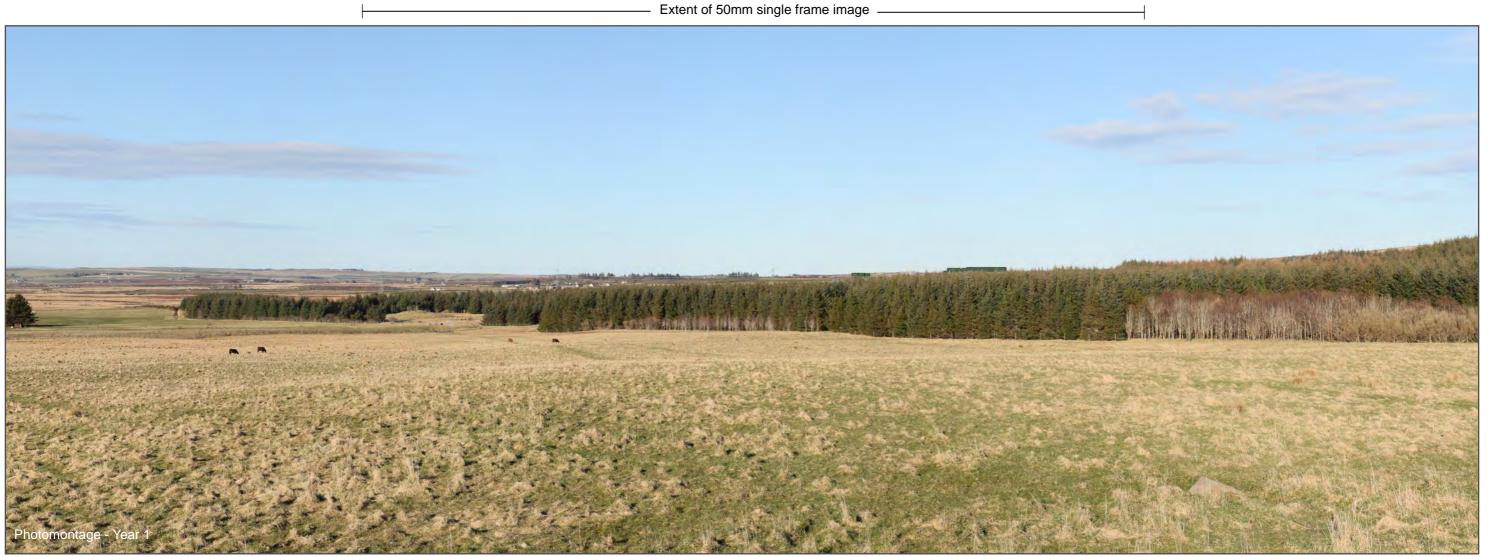

**Figure: 6.3.1b** Cultural Heritage Viewpoint 3 Broch 800m NE of Achies

Distance to project 1980m

Camera: Canon R5

Focal Length: 50mm vertical (27°) x 28mm horizontal (65.5°) Camera height: 1.5m Date: 30/03/2024 14:47

Distance to project 1980m

Camera: Canon R5

Focal Length: 50mm vertical (27°) x 28mm horizontal (65.5°) Camera height: 1.5m Date: 30/03/2024 14:47

The images contained on this page and the following page are not representative of scale and distance from the actual viewpoint and show the substation development in its wider landscape context only.