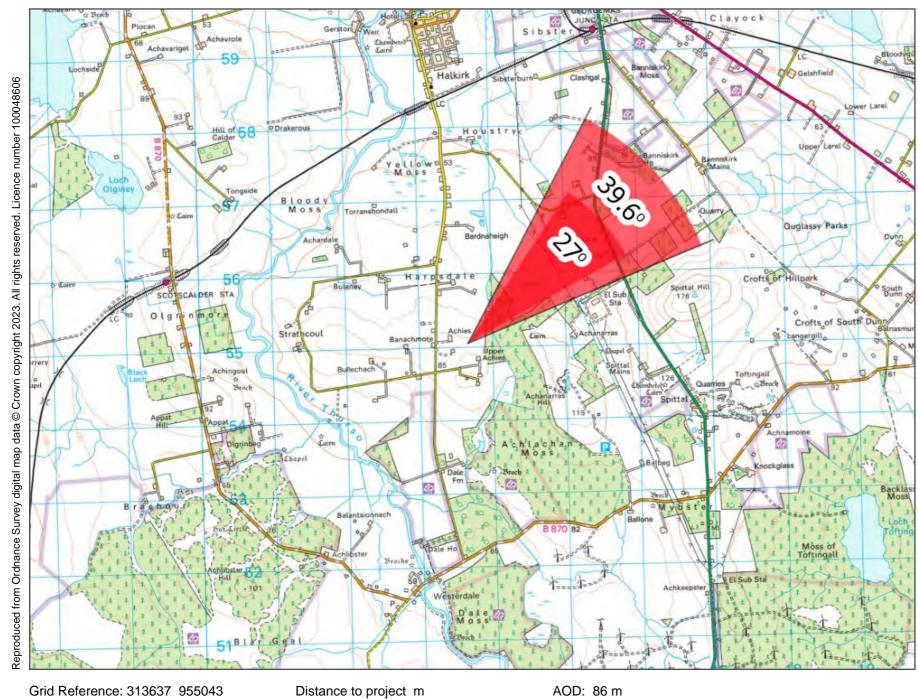

Distance to project 1293m

Figure: 6.3.1a - Cultural Heritage Viewpoint 3: Broch 800m NE of Achies

The camera location is approx 800m NE of Achies Broch, as shown in the adjacent photograph.

This viewpoint is located approximately 4km south of Halkirk.

**Cultural Heritage Viewpoint 3** 

Distance to project 1980m

**Cultural Heritage Viewpoint 3** 

Distance to project 1960m

Focal Length: 50mm Camera: Canon R5

Figure: 6.3.1a - Cultural Heritage Viewpoint 3: Broch 800m NE of Achies

The camera location is approx 800m NE of Achies Broch, as shown in the adjacent photograph.

This viewpoint is located approximately 4km south of Halkirk.

Extent of 50mm single frame image

**Figure: 6.3.1b** Cultural Heritage Viewpoint 3 Broch 800m NE of Achies