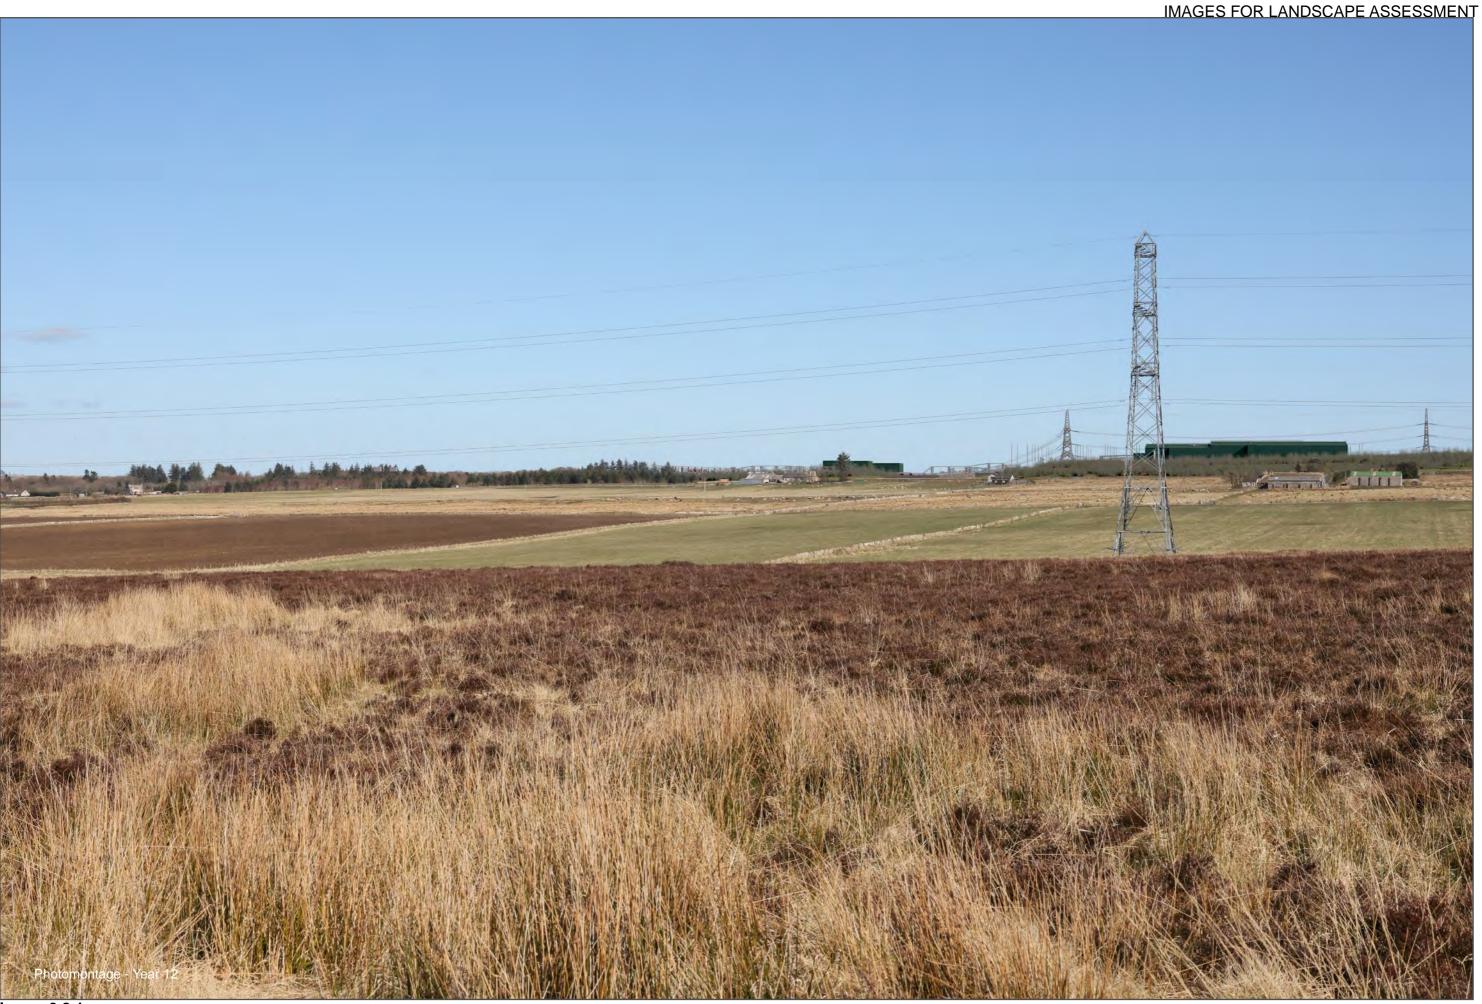

Extent of 50mm single frame image -

**Figure: 6.2.1c Cultural Heritage Viewpoint 2** Achanarras hut circle

Distance to project 1293m

Camera: Canon R5

Focal Length: 50mm vertical (27°) x 28mm horizontal (65.5°) Camera height: 1.5m Date: 30/03/2024 13:30