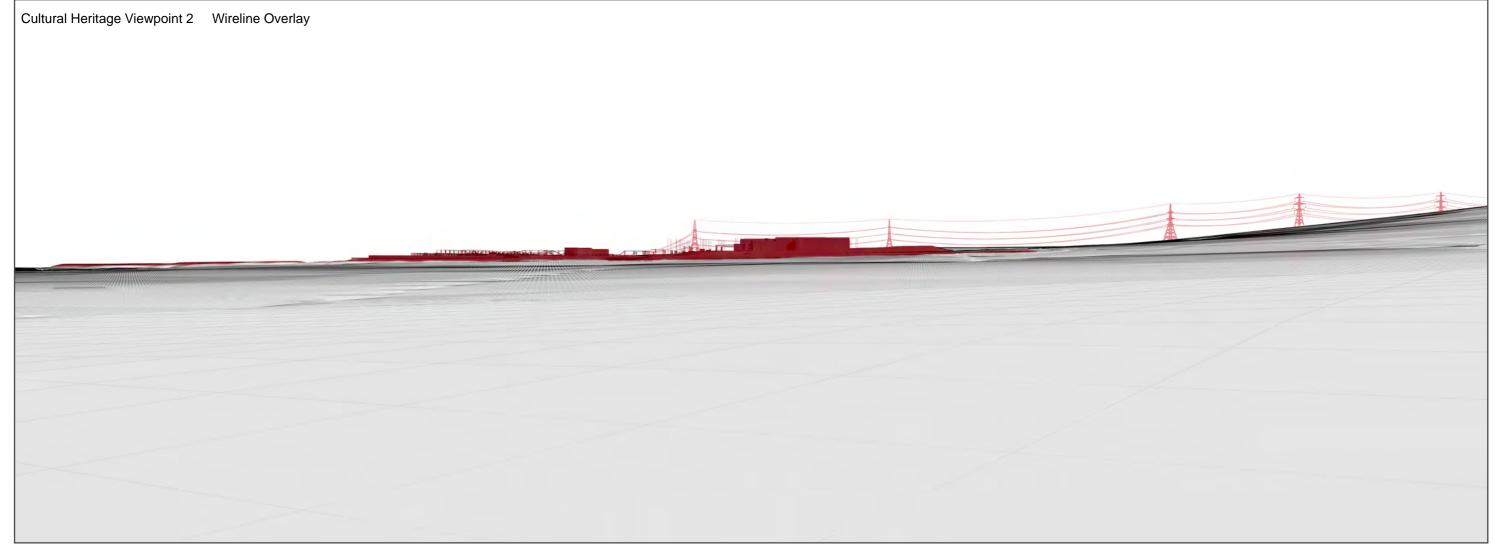

Figure: 6.2.1e
Cultural Heritage Viewpoint 2
Achanarras hut circle

Distance to project 1293m

Figure: 6.2.1f
Cultural Heritage Viewpoint 2
Achanarras hut circle

Distance to project 1293m

Figure: 6.2.1g
Cultural Heritage Viewpoint 2
Achanarras hut circle