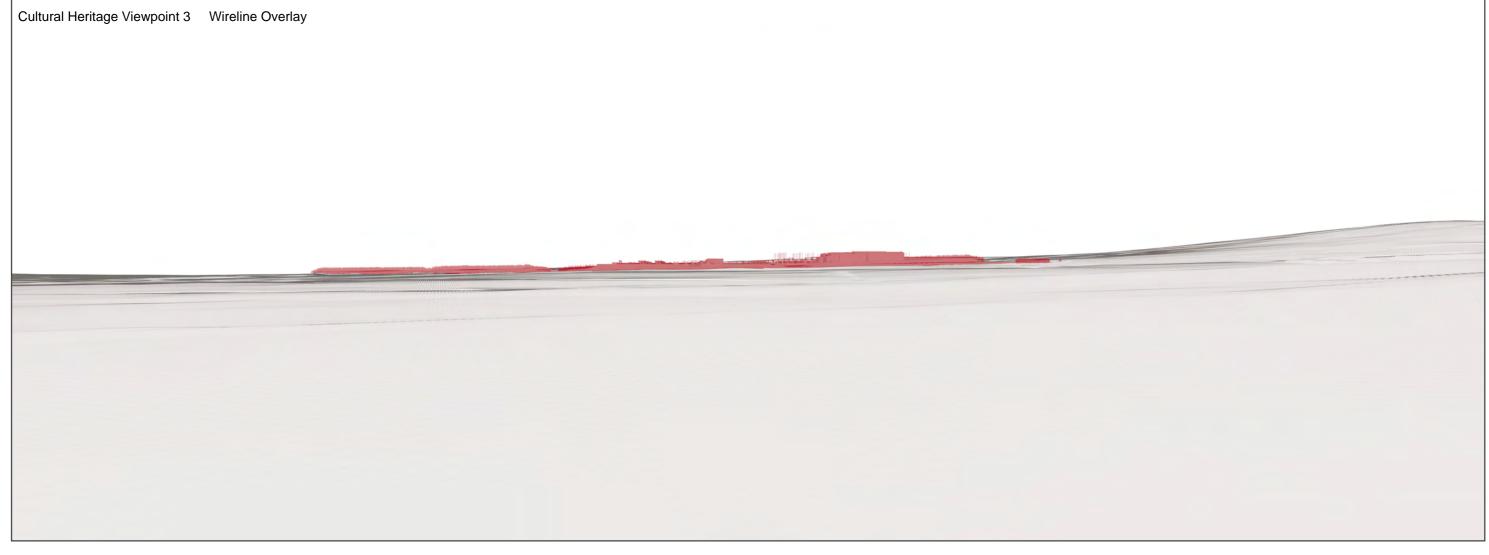

**Figure: 6.3.1b** Cultural Heritage Viewpoint 3 Broch 800m NE of Achies

Distance to project 1980m

Camera: Canon R5

Focal Length: 50mm vertical (27°) x 28mm horizontal (65.5°) Camera height: 1.5m Date: 30/03/2024 14:47

The images contained on this page and the following page are not representative of scale and distance from the actual viewpoint and show the substation development in its wider landscape context only.

The camera location is approx 800m NE of Achies Broch, as shown in the adjacent photograph.

This viewpoint is located approximately 4km south of Halkirk.

Extent of 50mm single frame image

**Figure: 6.3.1b** Cultural Heritage Viewpoint 3 Broch 800m NE of Achies

Distance to project 1980m

Camera: Canon R5

Focal Length: 50mm vertical (27°) x 28mm horizontal (65.5°) Camera height: 1.5m Date: 30/03/2024 14:47

The images contained on this page and the following page are not representative of scale and distance from the actual viewpoint and show the substation development in its wider landscape context only.