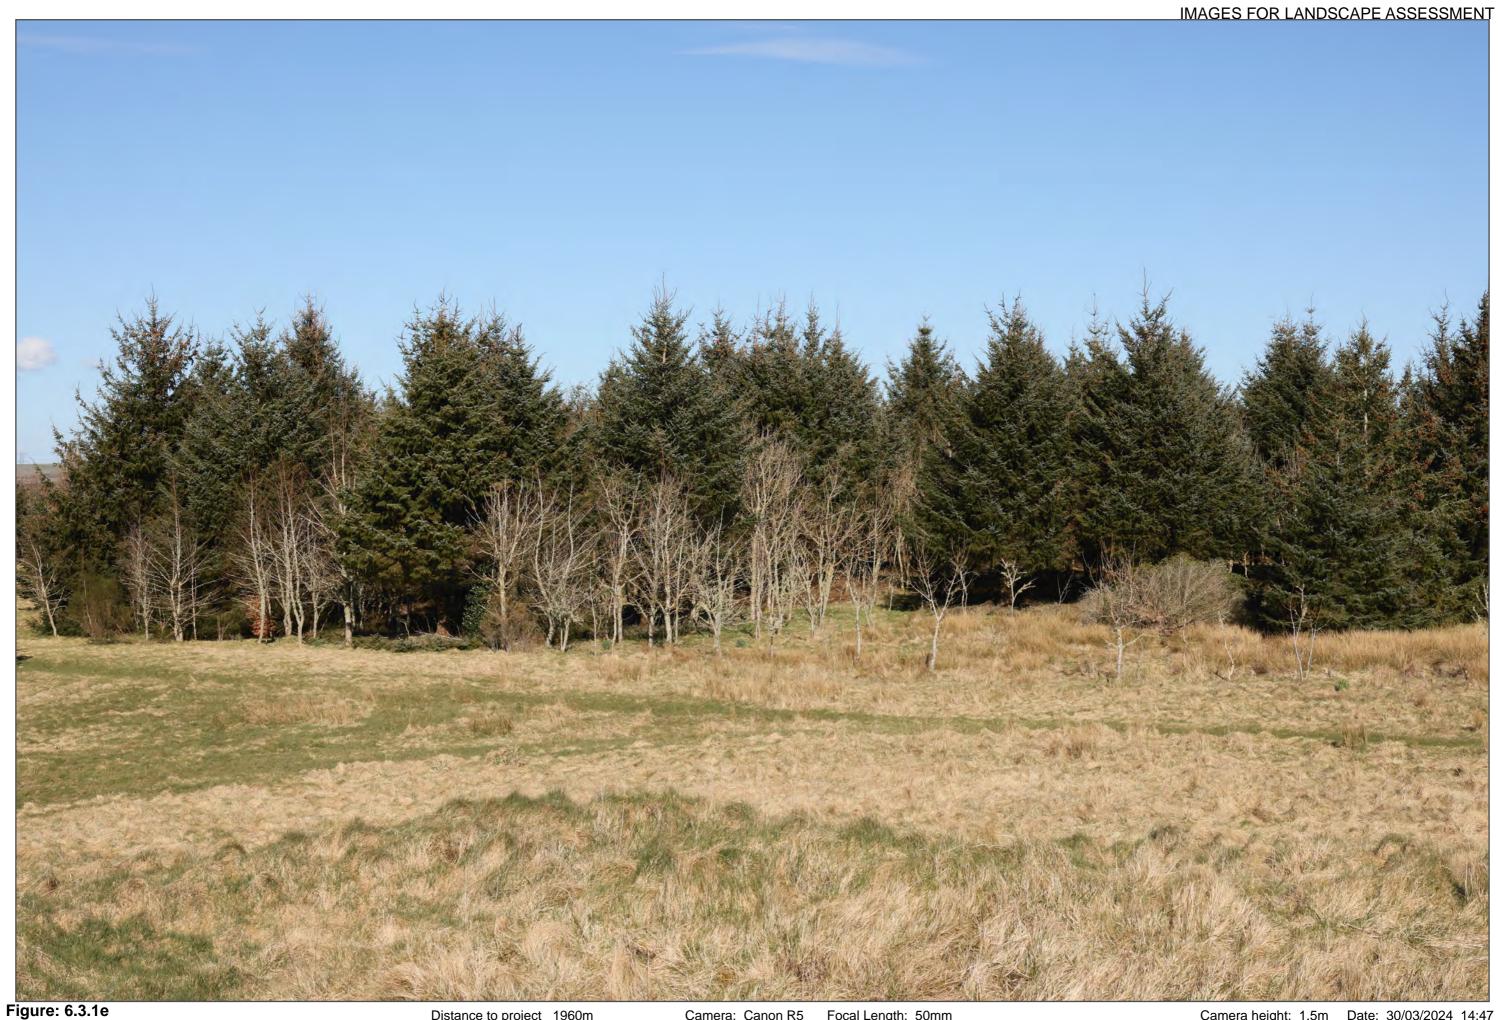

**Figure: 6.3.1b** Cultural Heritage Viewpoint 3 Broch 800m NE of Achies

Distance to project 1980m

Camera: Canon R5

Focal Length: 50mm vertical (27°) x 28mm horizontal (65.5°) Camera height: 1.5m Date: 30/03/2024 14:47

The images contained on this page and the following page are not representative of scale and distance from the actual viewpoint and show the substation development in its wider landscape context only.