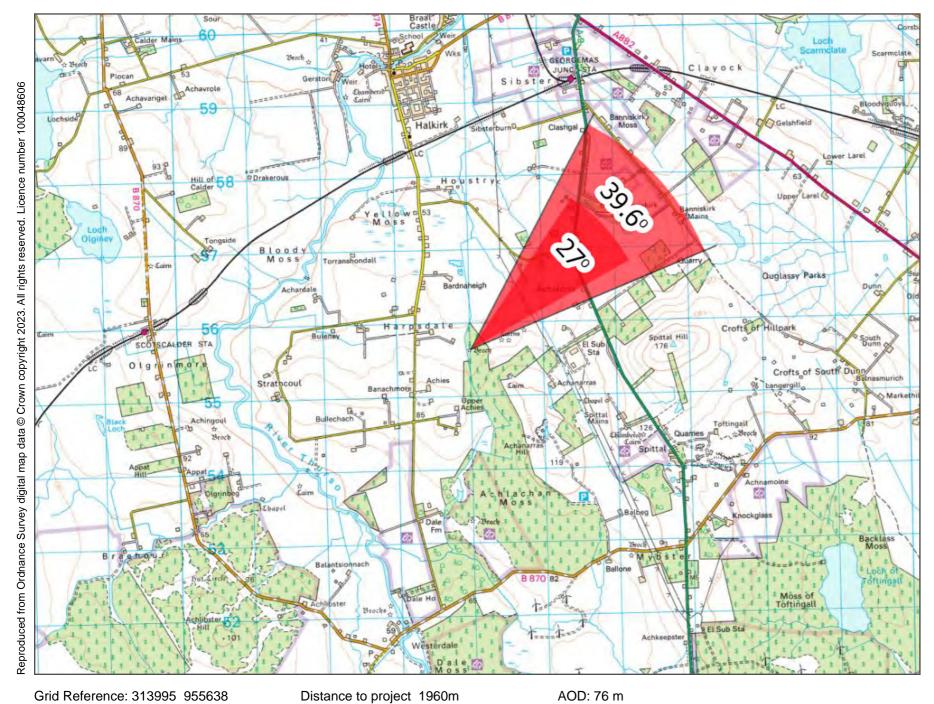

Distance to project 1293m

Figure: 6.3.1a - Cultural Heritage Viewpoint 3: Broch 800m NE of Achies

The camera location is approx 800m NE of Achies Broch, as shown in the adjacent photograph.

This viewpoint is located approximately 4km south of Halkirk.

**Cultural Heritage Viewpoint 3** 

Distance to project 1980m

**Cultural Heritage Viewpoint 3** 

Distance to project 1960m

Focal Length: 50mm Camera: Canon R5

Figure: 6.3.1a - Cultural Heritage Viewpoint 3: Broch 800m NE of Achies

The camera location is approx 800m NE of Achies Broch, as shown in the adjacent photograph.

This viewpoint is located approximately 4km south of Halkirk.

Extent of 50mm single frame image

**Figure: 6.3.1b** Cultural Heritage Viewpoint 3 Broch 800m NE of Achies

**Cultural Heritage Viewpoint 3** 

Distance to project 1980m

**Cultural Heritage Viewpoint 3** 

Distance to project 1960m

Focal Length: 50mm Camera: Canon R5

Figure: 6.4.1a - Cultural Heritage Viewpoint 4: Achies Broch