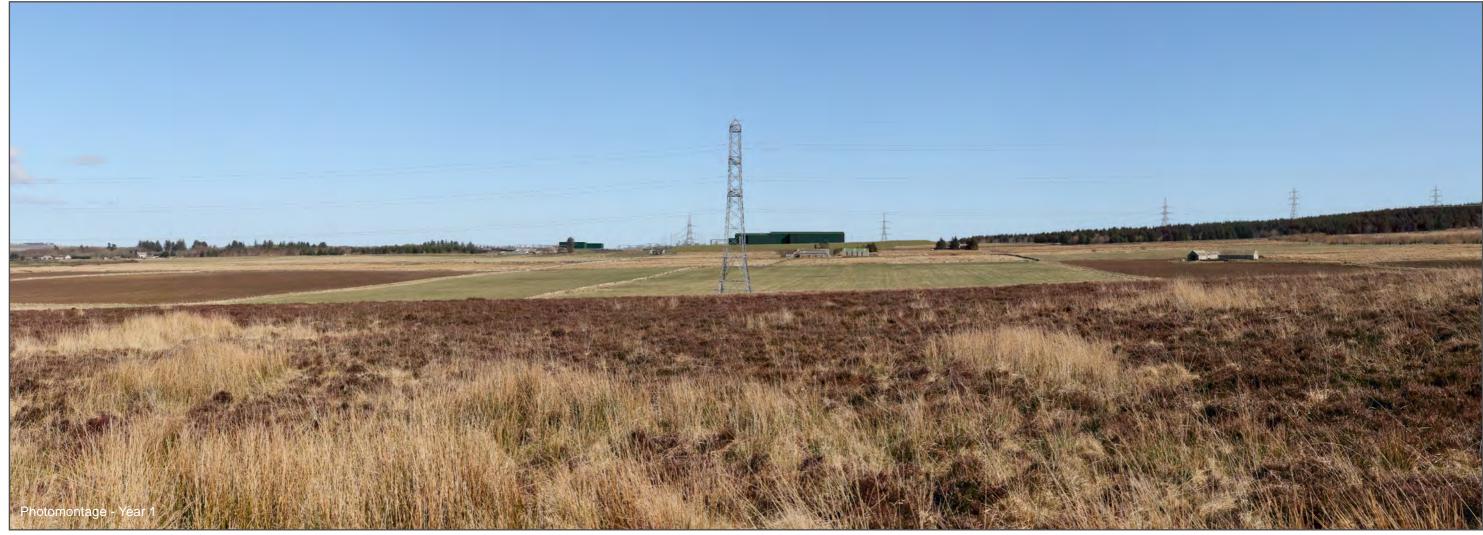

Figure: 6.2.1a - Cultural Heritage Viewpoint 2: Achanarras hut circle

Grid Reference: 314761 955755

Distance to project 1293m

AOD: 81m

This viewpoint is located approximately 4km south of Halkirk.

The camera location is adjacent to the site of the Achanarras hut circle as shown in the adjacent photograph.

Distance to project 1293m

Figure: 6.2.1a - Cultural Heritage Viewpoint 2: Achanarras hut circle

Grid Reference: 314761 955755

Distance to project 1293m

AOD: 81m

This viewpoint is located approximately 4km south of Halkirk.

The camera location is adjacent to the site of the Achanarras hut circle as shown in the adjacent photograph.

Extent of 50mm single frame image -

**Figure: 6.2.1b Cultural Heritage Viewpoint 2** Achanarras hut circle

Extent of 50mm single frame image -

**Figure: 6.2.1b Cultural Heritage Viewpoint 2** Achanarras hut circle

Distance to project 1293m

Camera: Canon R5

Focal Length: 50mm vertical (27°) x 28mm horizontal (65.5°) Camera height: 1.5m Date: 30/03/2024 13:30