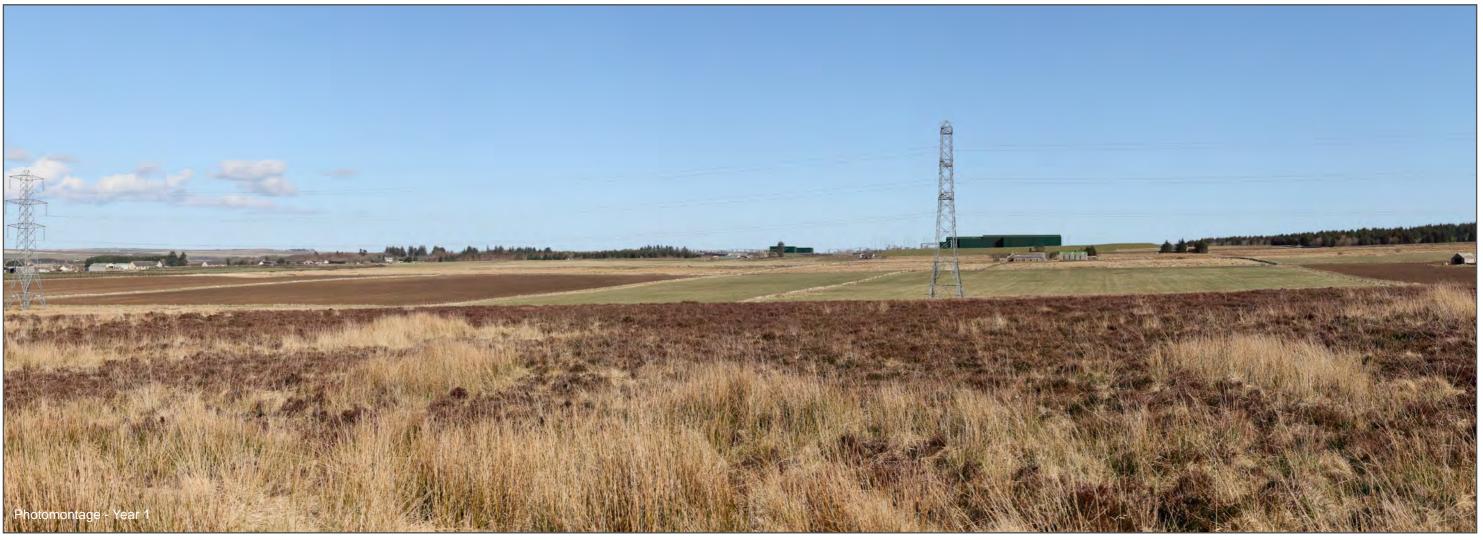

Figure: 6.2.1e
Cultural Heritage Viewpoint 2
Achanarras hut circle

Distance to project 1293m

Figure: 6.2.1f
Cultural Heritage Viewpoint 2
Achanarras hut circle

Distance to project 1293m

Figure: 6.2.1g
Cultural Heritage Viewpoint 2
Achanarras hut circle