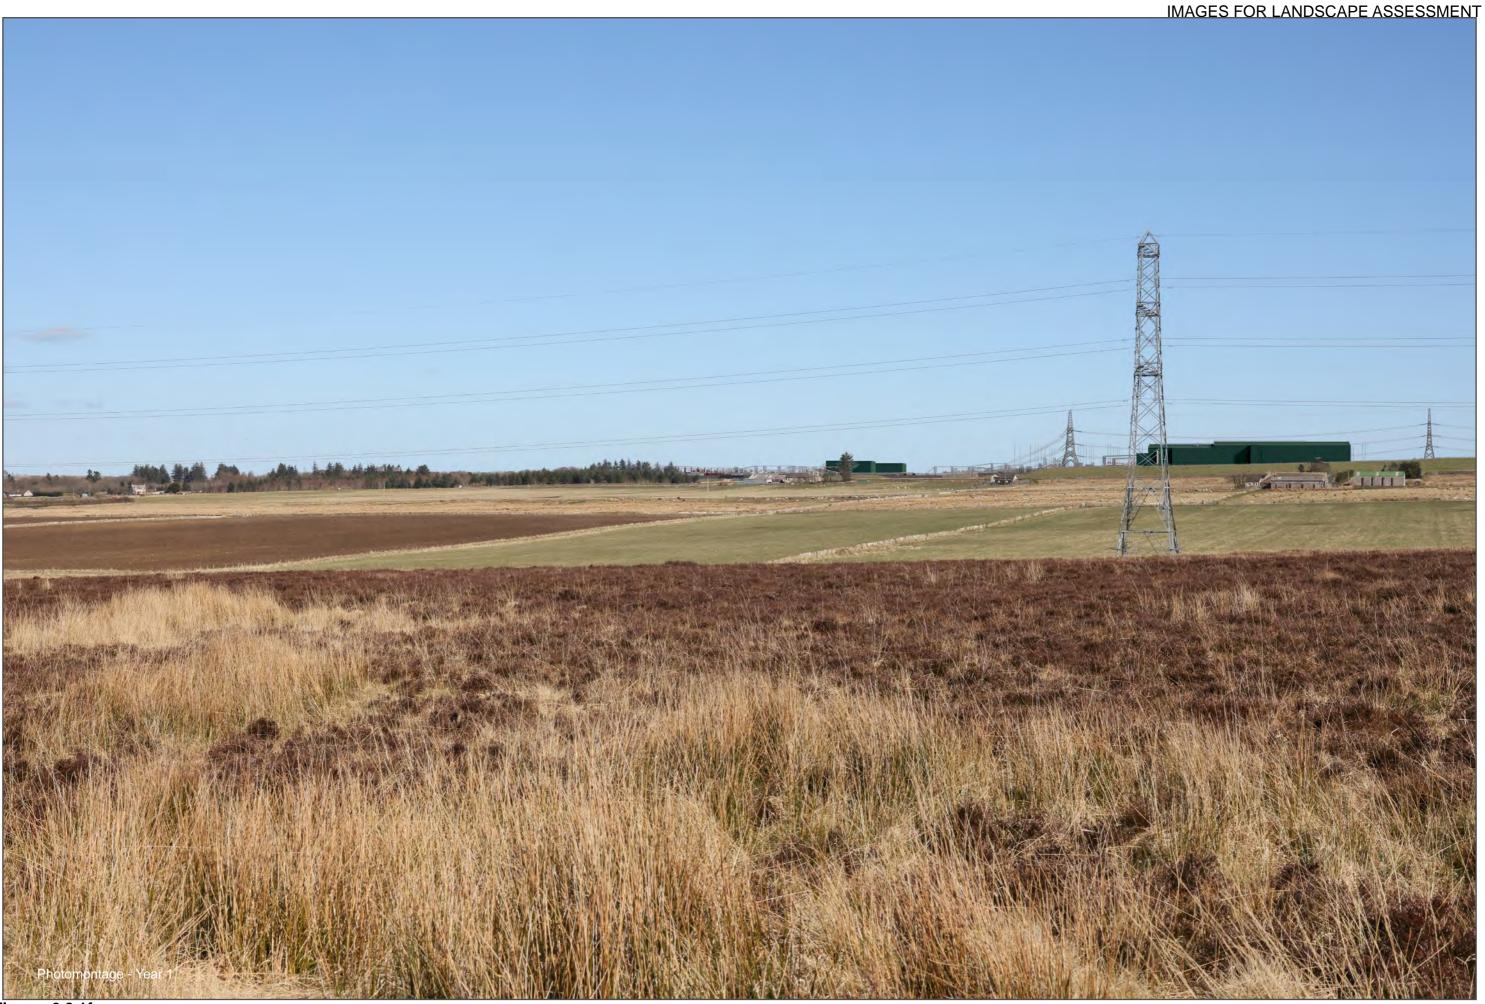

Extent of 50mm single frame image -

**Figure: 6.2.1b Cultural Heritage Viewpoint 2** Achanarras hut circle

Distance to project 1293m

Camera: Canon R5

Focal Length: 50mm vertical (27°) x 28mm horizontal (65.5°) Camera height: 1.5m Date: 30/03/2024 13:30

The camera location is adjacent to the site of the Achanarras hut circle as shown in the adjacent photograph.

Extent of 50mm single frame image -

**Figure: 6.2.1b Cultural Heritage Viewpoint 2** Achanarras hut circle