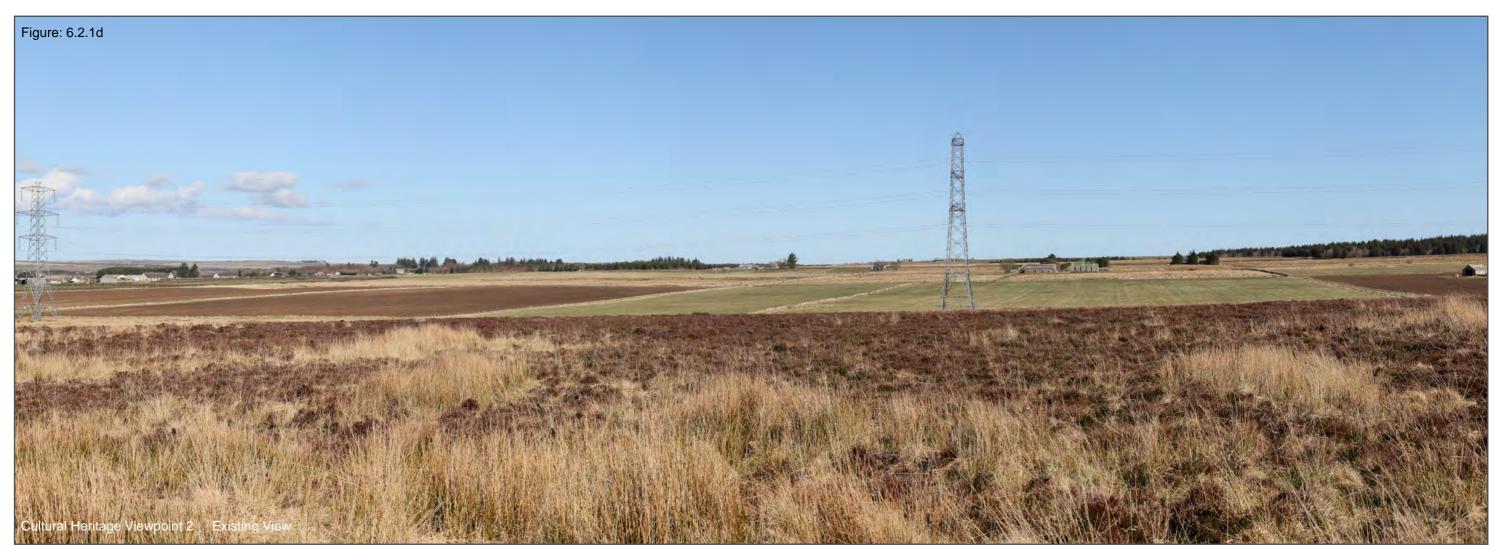

Extent of 50mm single frame image -

**Figure: 6.2.1c Cultural Heritage Viewpoint 2** Achanarras hut circle

Distance to project 1293m

Camera: Canon R5

Focal Length: 50mm vertical (27°) x 28mm horizontal (65.5°) Camera height: 1.5m Date: 30/03/2024 13:30