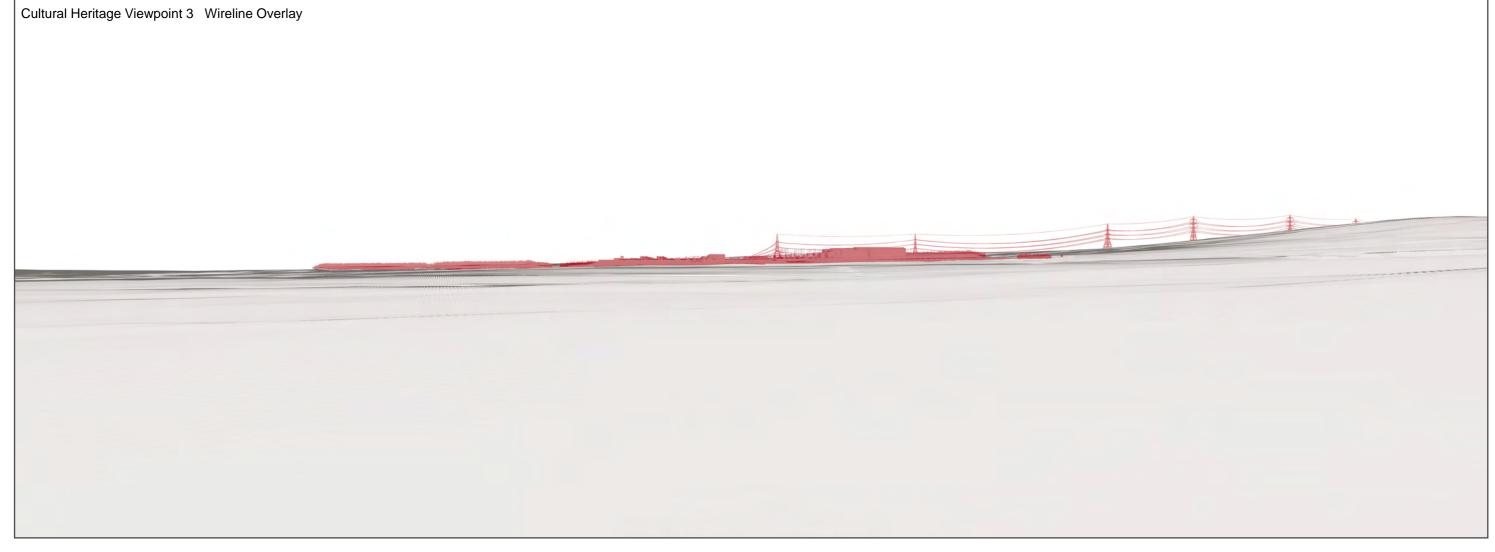

**Figure: 6.3.1b** Cultural Heritage Viewpoint 3 Broch 800m NE of Achies

Distance to project 1980m

Camera: Canon R5

Focal Length: 50mm vertical (27°) x 28mm horizontal (65.5°) Camera height: 1.5m Date: 30/03/2024 14:47

The images contained on this page and the following page are not representative of scale and distance from the actual viewpoint and show the substation development in its wider landscape context only.

Distance to project 1980m

Camera: Canon R5

Focal Length: 50mm vertical (27°) x 28mm horizontal (65.5°) Camera height: 1.5m Date: 30/03/2024 14:47

The images contained on this page and the following page are not representative of scale and distance from the actual viewpoint and show the substation development in its wider landscape context only.