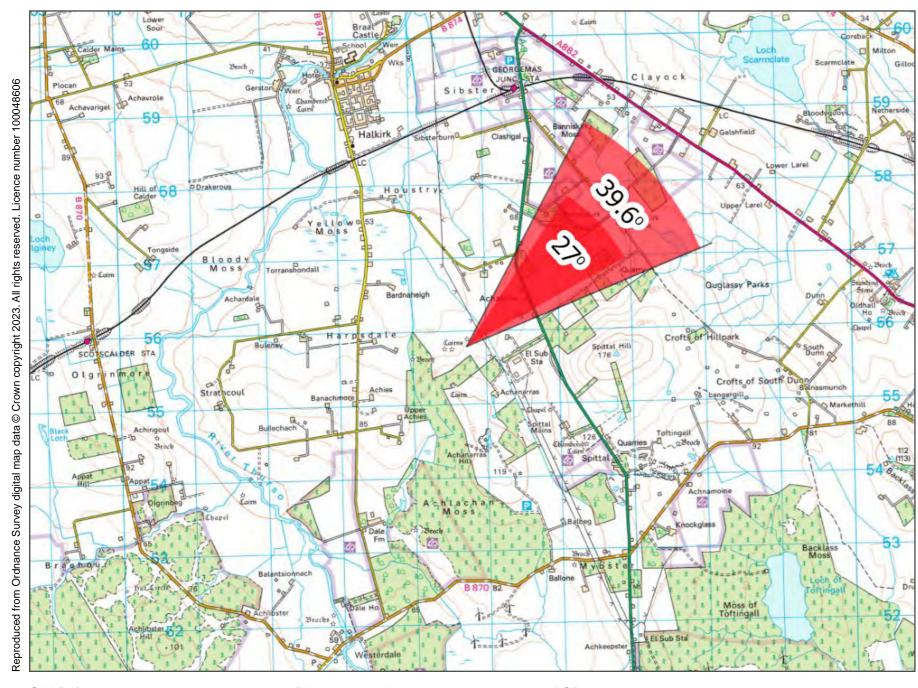

Figure: 6.2.1a - Cultural Heritage Viewpoint 2: Achanarras hut circle

Grid Reference: 314761 955755

Distance to project 1293m

AOD: 81m

This viewpoint is located approximately 4km south of Halkirk.

The camera location is adjacent to the site of the Achanarras hut circle as shown in the adjacent photograph.

Distance to project 1293m

Figure: 6.2.1a - Cultural Heritage Viewpoint 2: Achanarras hut circle

Grid Reference: 314761 955755

Distance to project 1293m

AOD: 81m

This viewpoint is located approximately 4km south of Halkirk.

The camera location is adjacent to the site of the Achanarras hut circle as shown in the adjacent photograph.

Extent of 50mm single frame image -

**Figure: 6.2.1b Cultural Heritage Viewpoint 2** Achanarras hut circle