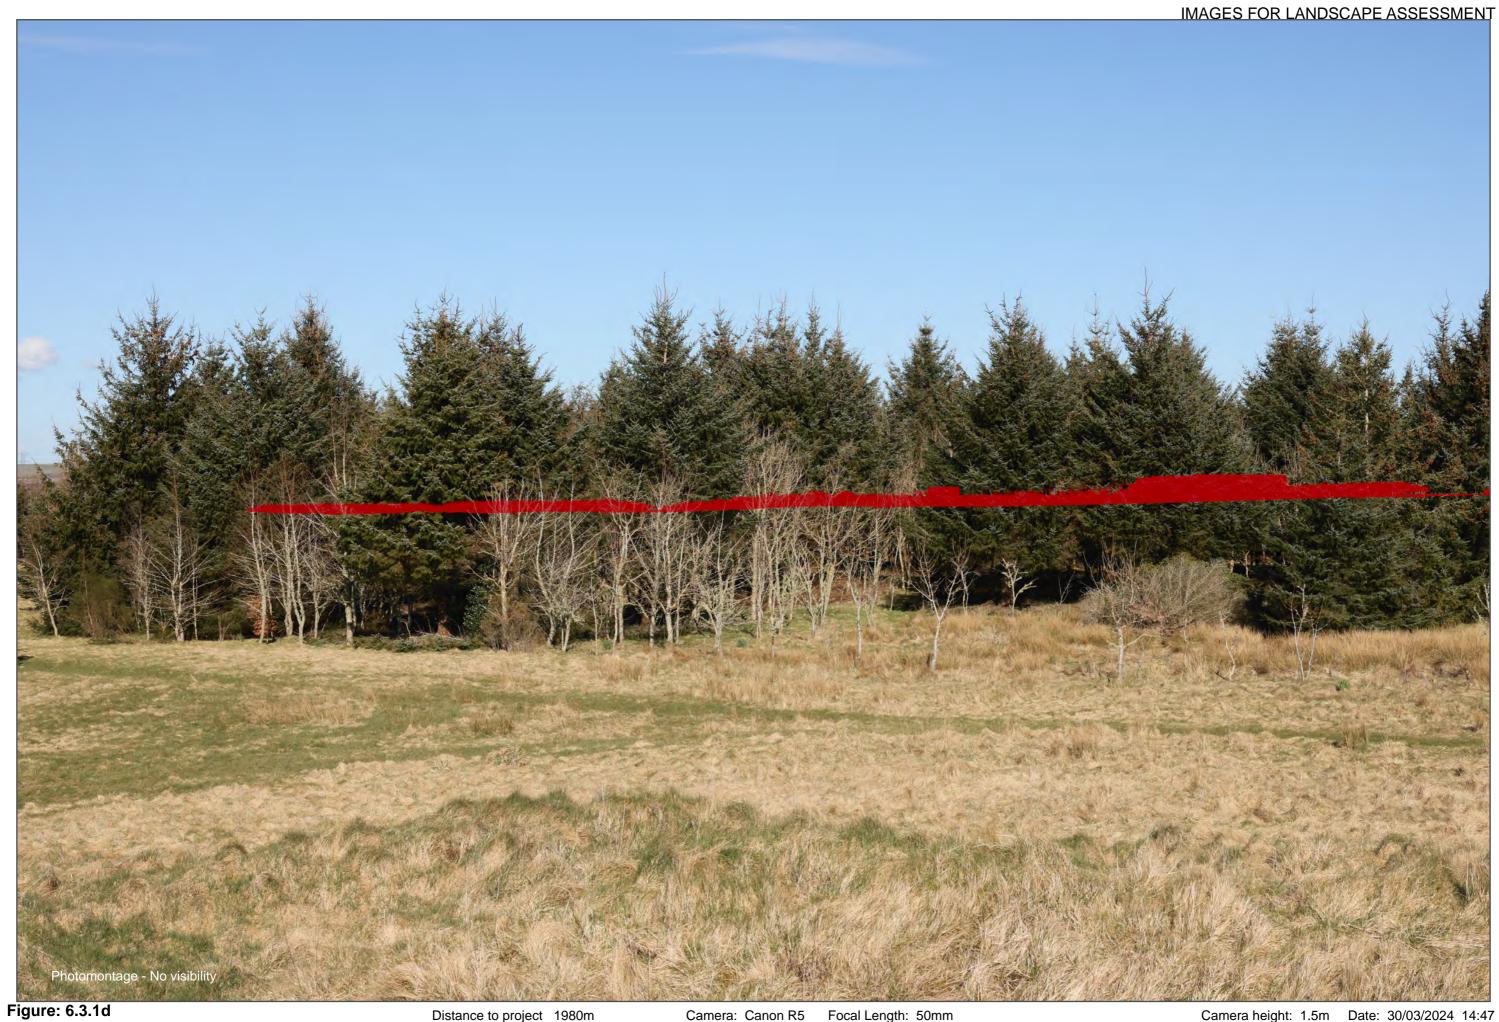

**Figure: 6.3.1b** Cultural Heritage Viewpoint 3 Broch 800m NE of Achies

Distance to project 1980m

Camera: Canon R5

Focal Length: 50mm vertical (27°) x 28mm horizontal (65.5°) Camera height: 1.5m Date: 30/03/2024 14:47

The images contained on this page and the following page are not representative of scale and distance from the actual viewpoint and show the substation development in its wider landscape context only.

The camera location is approx 800m NE of Achies Broch, as shown in the adjacent photograph.

This viewpoint is located approximately 4km south of Halkirk.

Extent of 50mm single frame image

**Figure: 6.3.1b** Cultural Heritage Viewpoint 3 Broch 800m NE of Achies

Distance to project 1980m

Camera: Canon R5

Focal Length: 50mm vertical (27°) x 28mm horizontal (65.5°) Camera height: 1.5m Date: 30/03/2024 14:47

The images contained on this page and the following page are not representative of scale and distance from the actual viewpoint and show the substation development in its wider landscape context only.