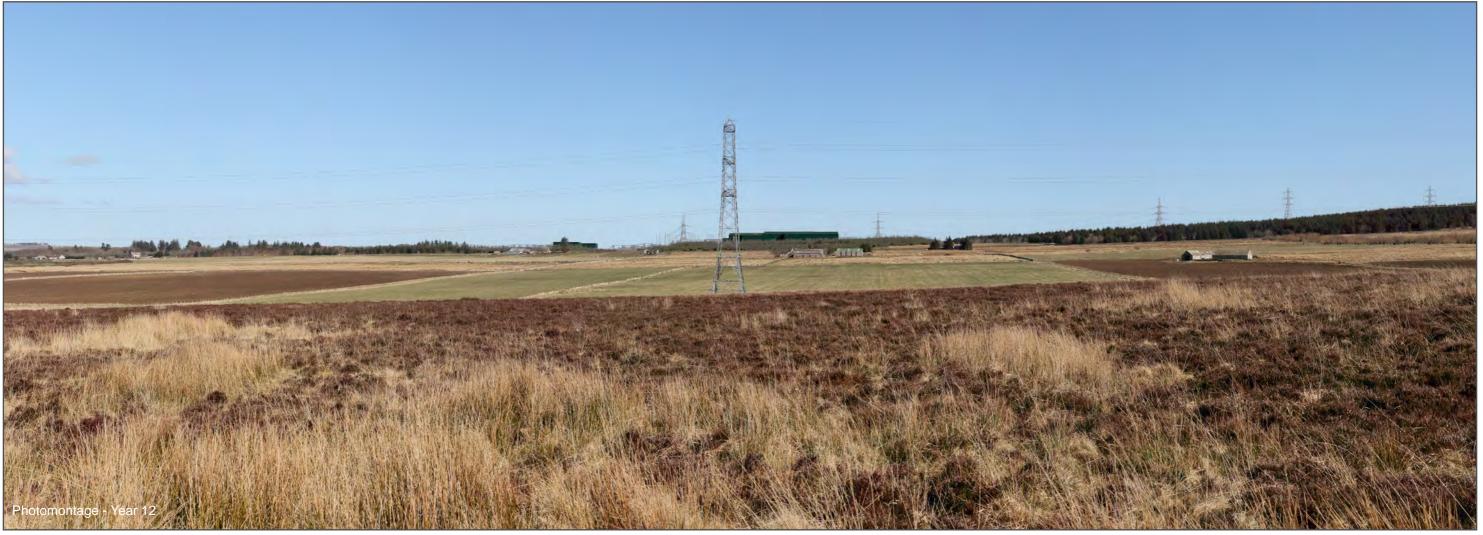

Extent of 50mm single frame image -

**Figure: 6.2.1c Cultural Heritage Viewpoint 2** Achanarras hut circle

Distance to project 1293m

Camera: Canon R5

Focal Length: 50mm vertical (27°) x 28mm horizontal (65.5°) Camera height: 1.5m Date: 30/03/2024 13:30