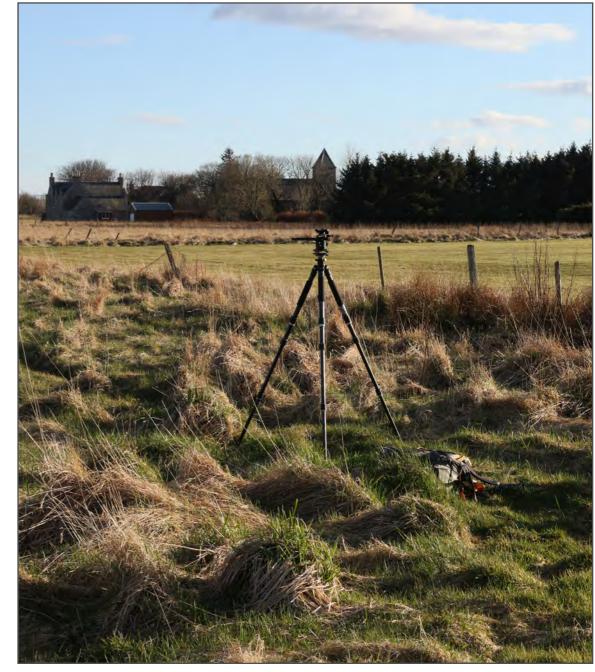

The camera location is approximately 70 metres south of the end of Camilla St next to the fence as shown in the adjacent photograph.

Figure: 6.2b Viewpoint 2 . Halkirk

Distance to project 2965m

Camera: Canon R5 Focal Length: 50mm vertical (27°) x 28mm horizontal (65.5°) Camera height: 1.5m Date: 29/03/2024 18:02

The camera location is approximately 70 metres south of the end of Camilla St next to the fence as shown in the adjacent photograph.

Figure: 6.2b Viewpoint 2 . Halkirk

Distance to project 2965m

Camera: Canon R5