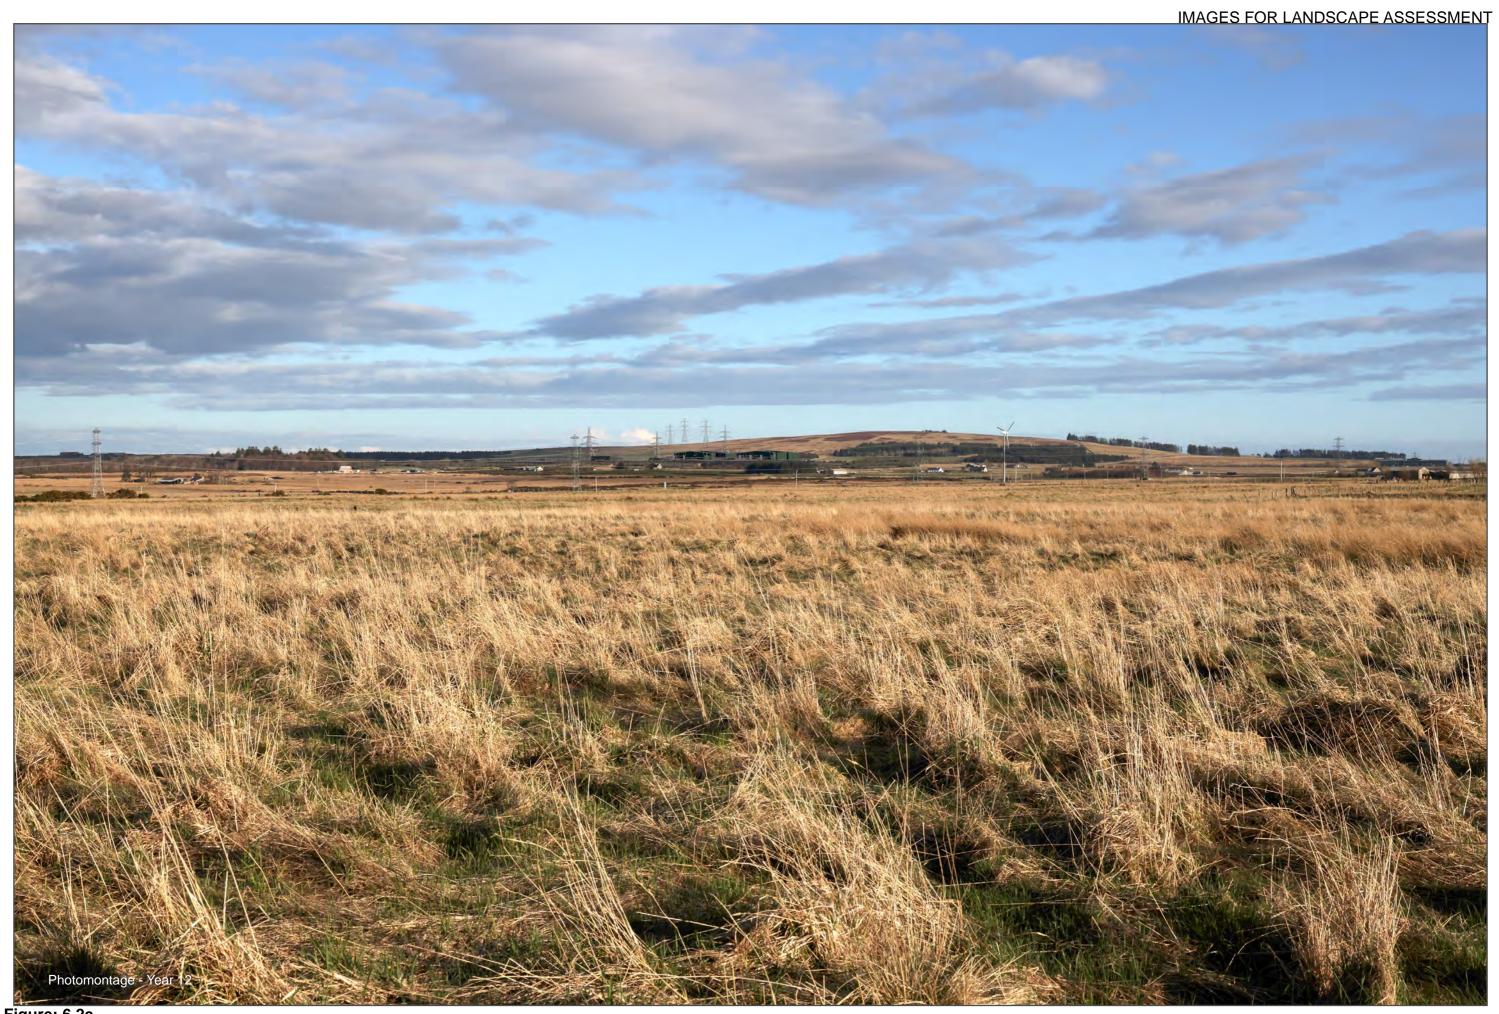

Figure: 6.2a - Viewpoint 2: Halkirk

Grid Reference: 313287 958773

Distance to project 2965m

AOD: 43m

This viewpoint is located on the southern edge of Halkirk.

Travelling north on the A9, turn left at the junction with the A882, and take the next left onto the B874 to Halkirk. At Halkirk, turn left onto Church Lane, to Camilla St and find a suitable location to park here.

The camera location is approximately 70 metres south of the end of Camilla St next to the fence as shown in the adjacent photograph.

Figure: 6.2b Viewpoint 2 . Halkirk

Distance to project 2965m

Camera: Canon R5 Focal Length: 50mm vertical (27°) x 28mm horizontal (65.5°) Camera height: 1.5m Date: 29/03/2024 18:02

The images contained on this page and the following page are not representative of scale and distance from the actual viewpoint and show the substation development in its wider landscape context only.