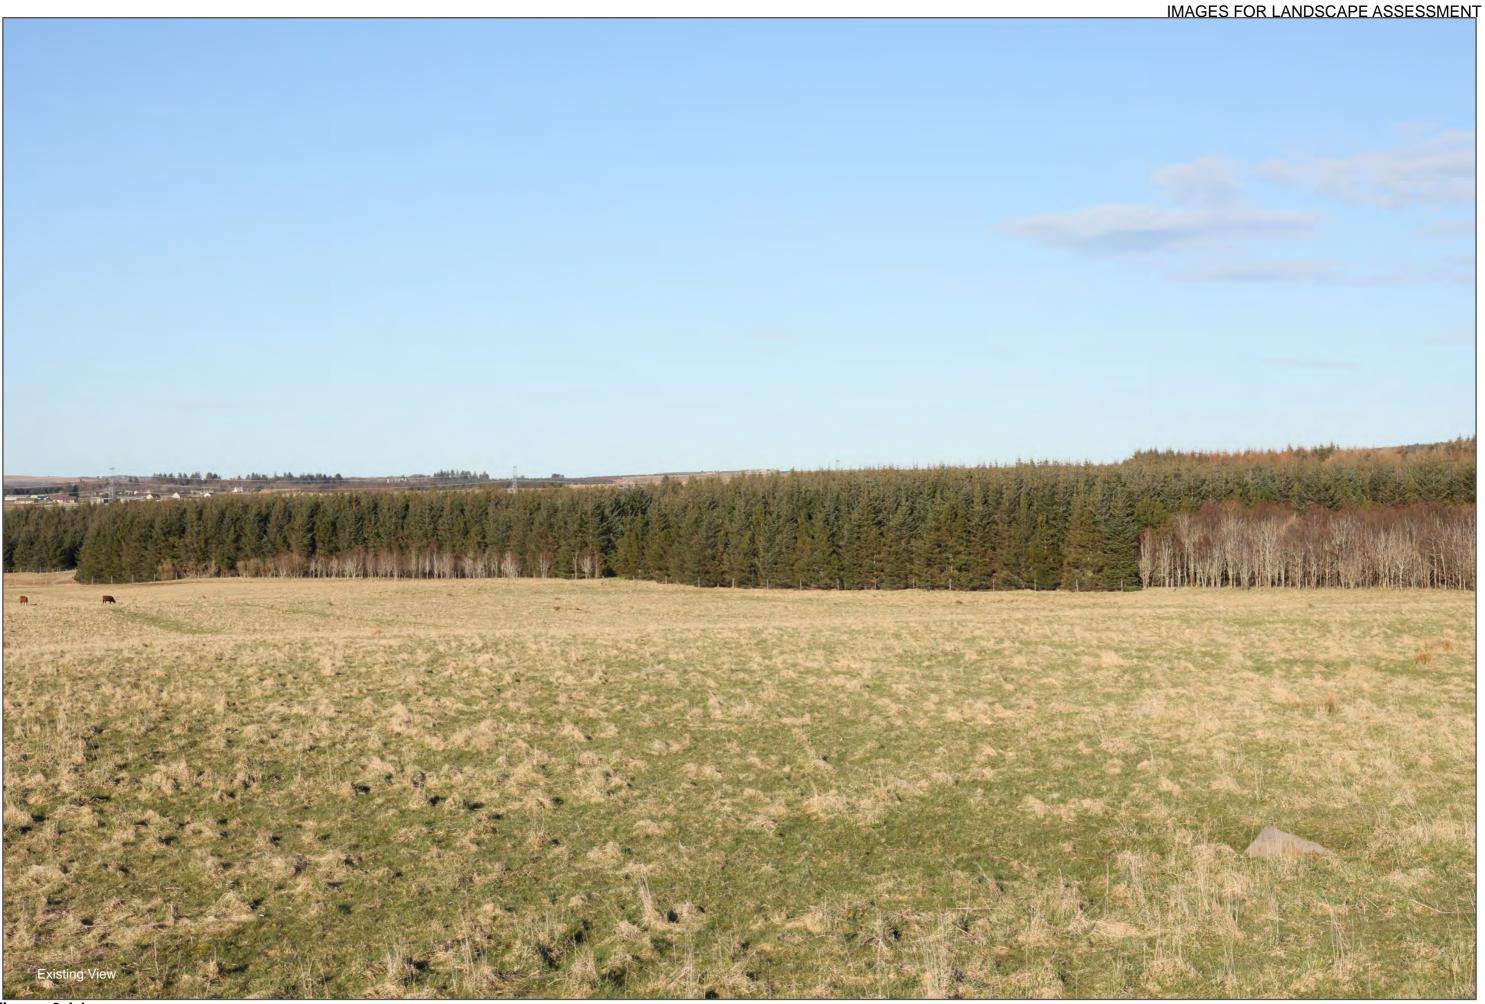

**Figure: 6.4.1b Cultural Heritage Viewpoint 4 Achies Broch** 

Distance to project 2590m

Camera: Canon R5

Focal Length: 50mm vertical (27°) x 28mm horizontal (65.5°) Camera height: 1.5m Date: 30/03/2024 17:43

The images contained on this page and the following page are not representative of scale and distance from the actual viewpoint and show the substation development in its wider landscape context only.