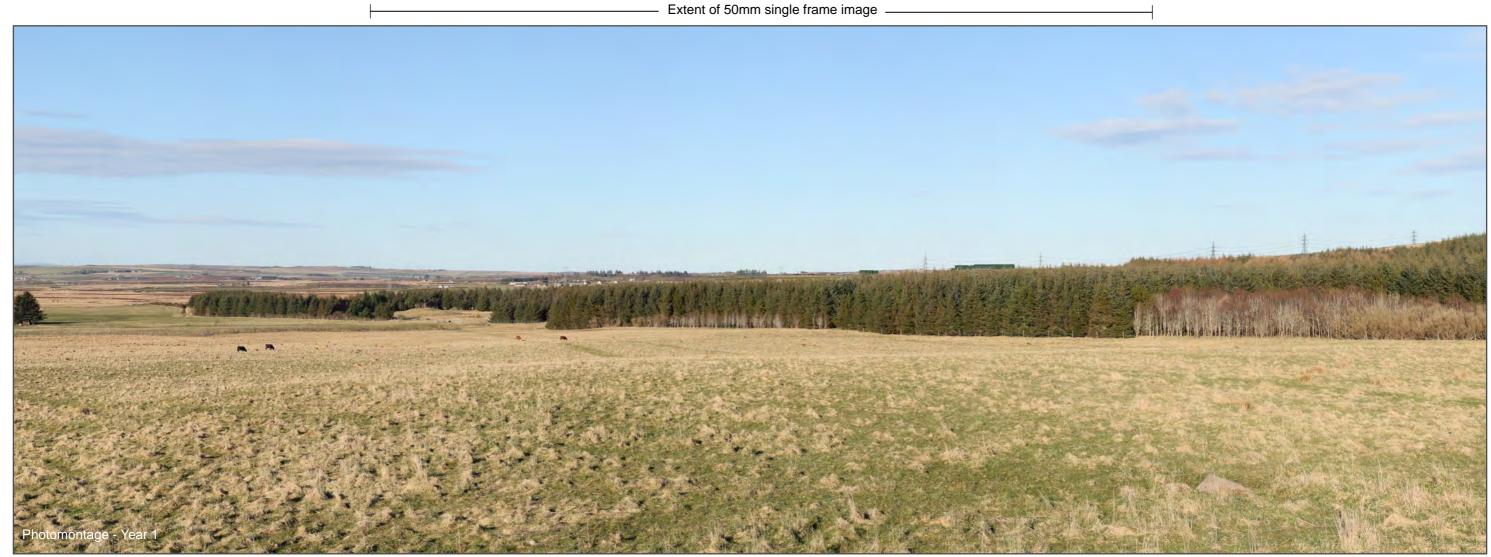

**Figure: 6.4.1c Cultural Heritage Viewpoint 4 Achies Broch** 

Distance to project 2590m

Camera: Canon R5

Focal Length: 50mm vertical (27°) x 28mm horizontal (65.5°) Camera height: 1.5m Date: 30/03/2024 17:43

The images contained on this page and the following page are not representative of scale and distance from the actual viewpoint and show the substation development in its wider landscape context only.