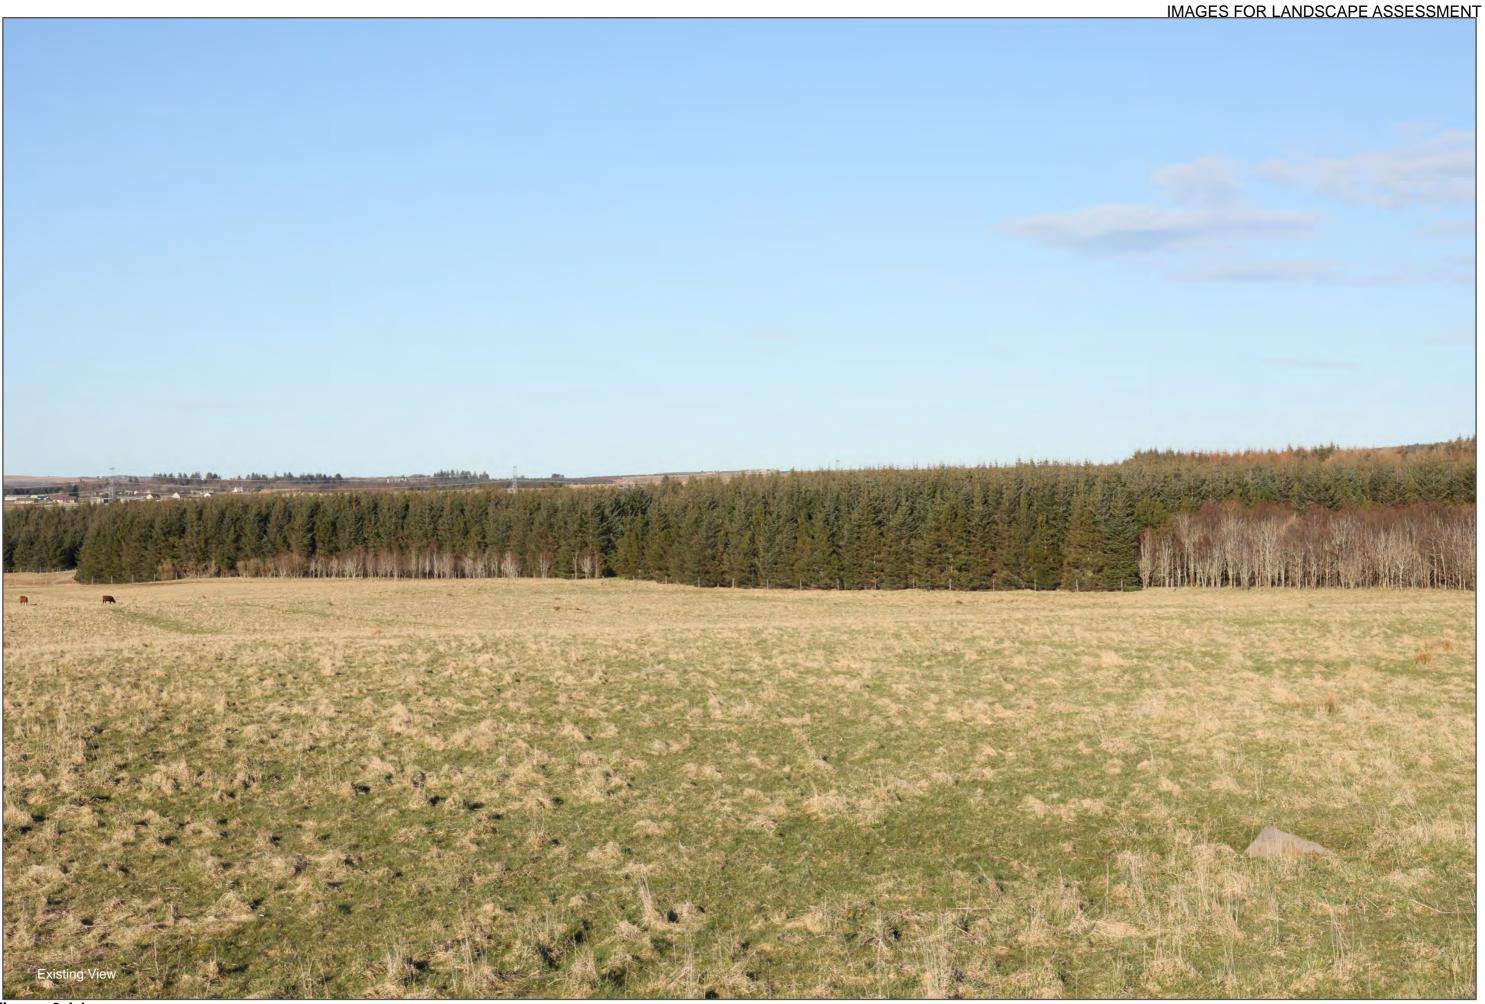

Figure: 6.2c Viewpoint 2 . Halkirk

Distance to project 2965m

Camera: Canon R5 Focal Length: 50mm vertical (27°) x 28mm horizontal (65.5°) Camera height: 1.5m Date: 29/03/2024 18:02

The images contained on this page and the following page are not representative of scale and distance from the actual viewpoint and show the substation development in its wider landscape context only.