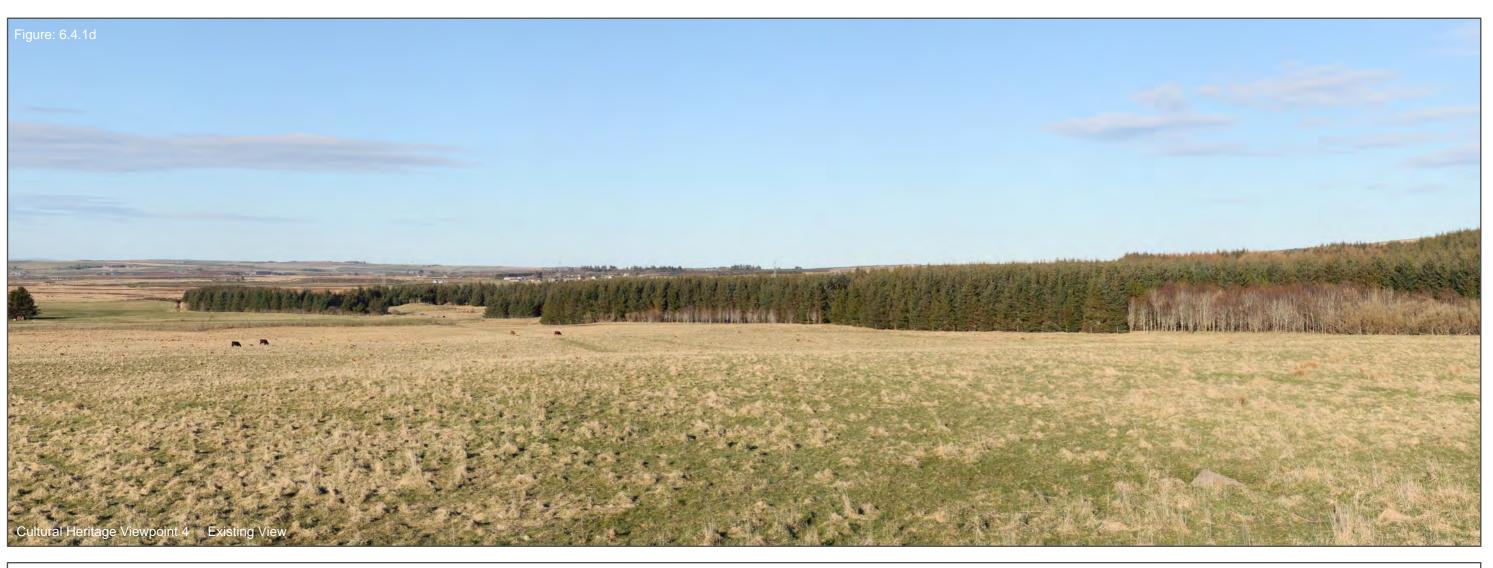

Figure: 6.4.1a - Cultural Heritage Viewpoint 4: Achies Broch

This viewpoint is located approximately 4km south of Halkirk.

The camera location is adjacent to the site of the Achies Broch as shown in the adjacent photograph.

**Figure: 6.4.1b Cultural Heritage Viewpoint 4 Achies Broch** 

Distance to project 2590m

Camera: Canon R5

Focal Length: 50mm vertical (27°) x 28mm horizontal (65.5°) Camera height: 1.5m Date: 30/03/2024 17:43

The images contained on this page and the following page are not representative of scale and distance from the actual viewpoint and show the substation development in its wider landscape context only.