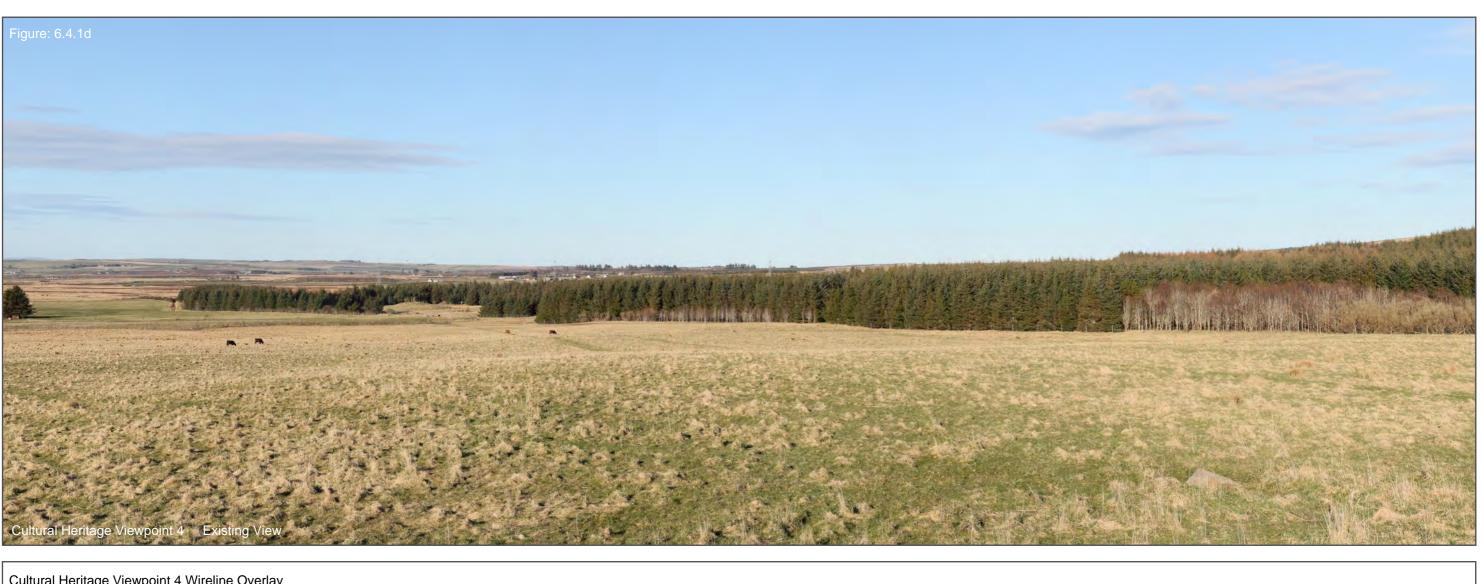

Figure: 6.4.1e Cultural Heritage Viewpoint 4

Focal Length: 50mm Camera: Canon R5

Figure: 6.4.1f
Cultural Heritage Viewpoint 4

Distance to project 2590m

Figure: 6.4.1g
Cultural Heritage Viewpoint 4

Distance to project 2590m

Figure: 6.4.1a - Cultural Heritage Viewpoint 4: Achies Broch

This viewpoint is located approximately 4km south of Halkirk.

The camera location is adjacent to the site of the Achies Broch as shown in the adjacent photograph.

**Figure: 6.4.1b Cultural Heritage Viewpoint 4 Achies Broch** 

Distance to project 2590m

Camera: Canon R5

Focal Length: 50mm vertical (27°) x 28mm horizontal (65.5°) Camera height: 1.5m Date: 30/03/2024 17:43