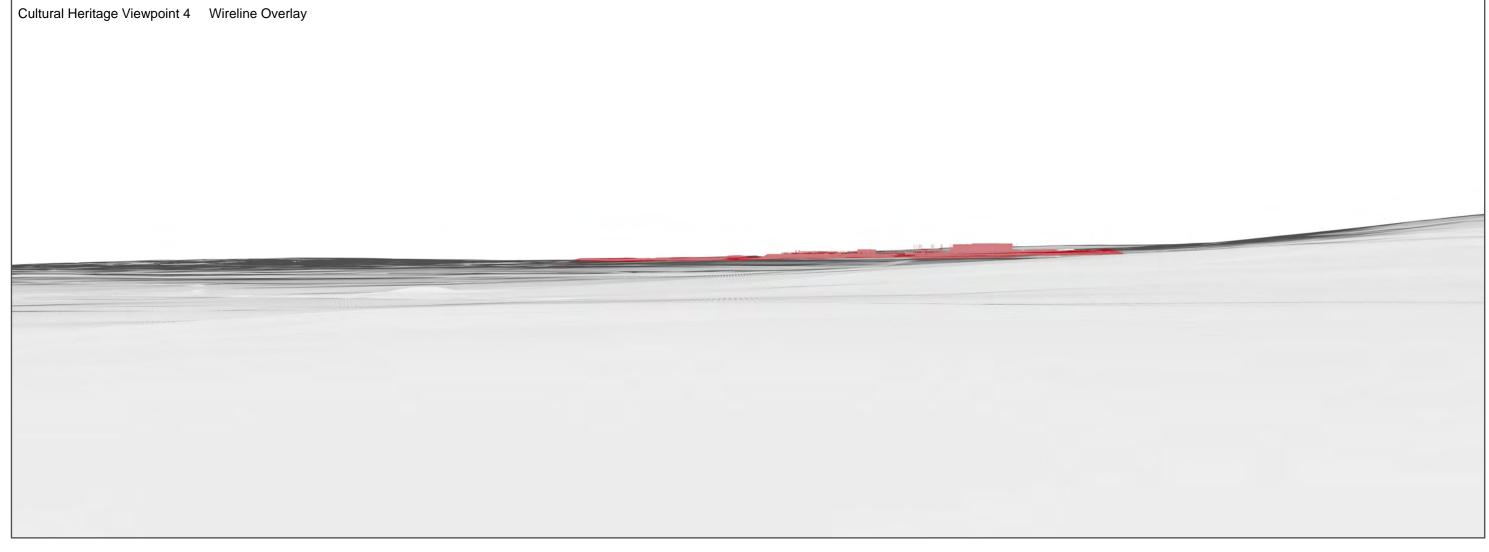

**Figure: 6.4.1c Cultural Heritage Viewpoint 4 Achies Broch** 

Distance to project 2590m

Camera: Canon R5

Focal Length: 50mm vertical (27°) x 28mm horizontal (65.5°) Camera height: 1.5m Date: 30/03/2024 17:43

The images contained on this page and the following page are not representative of scale and distance from the actual viewpoint and show the substation development in its wider landscape context only.

Figure: 6.4.1e
Cultural Heritage Viewpoint 4

Distance to project 2590m

Figure: 6.4.1f
Cultural Heritage Viewpoint 4

Distance to project 2590m

Figure: 6.4.1g
Cultural Heritage Viewpoint 4

Distance to project 2590m