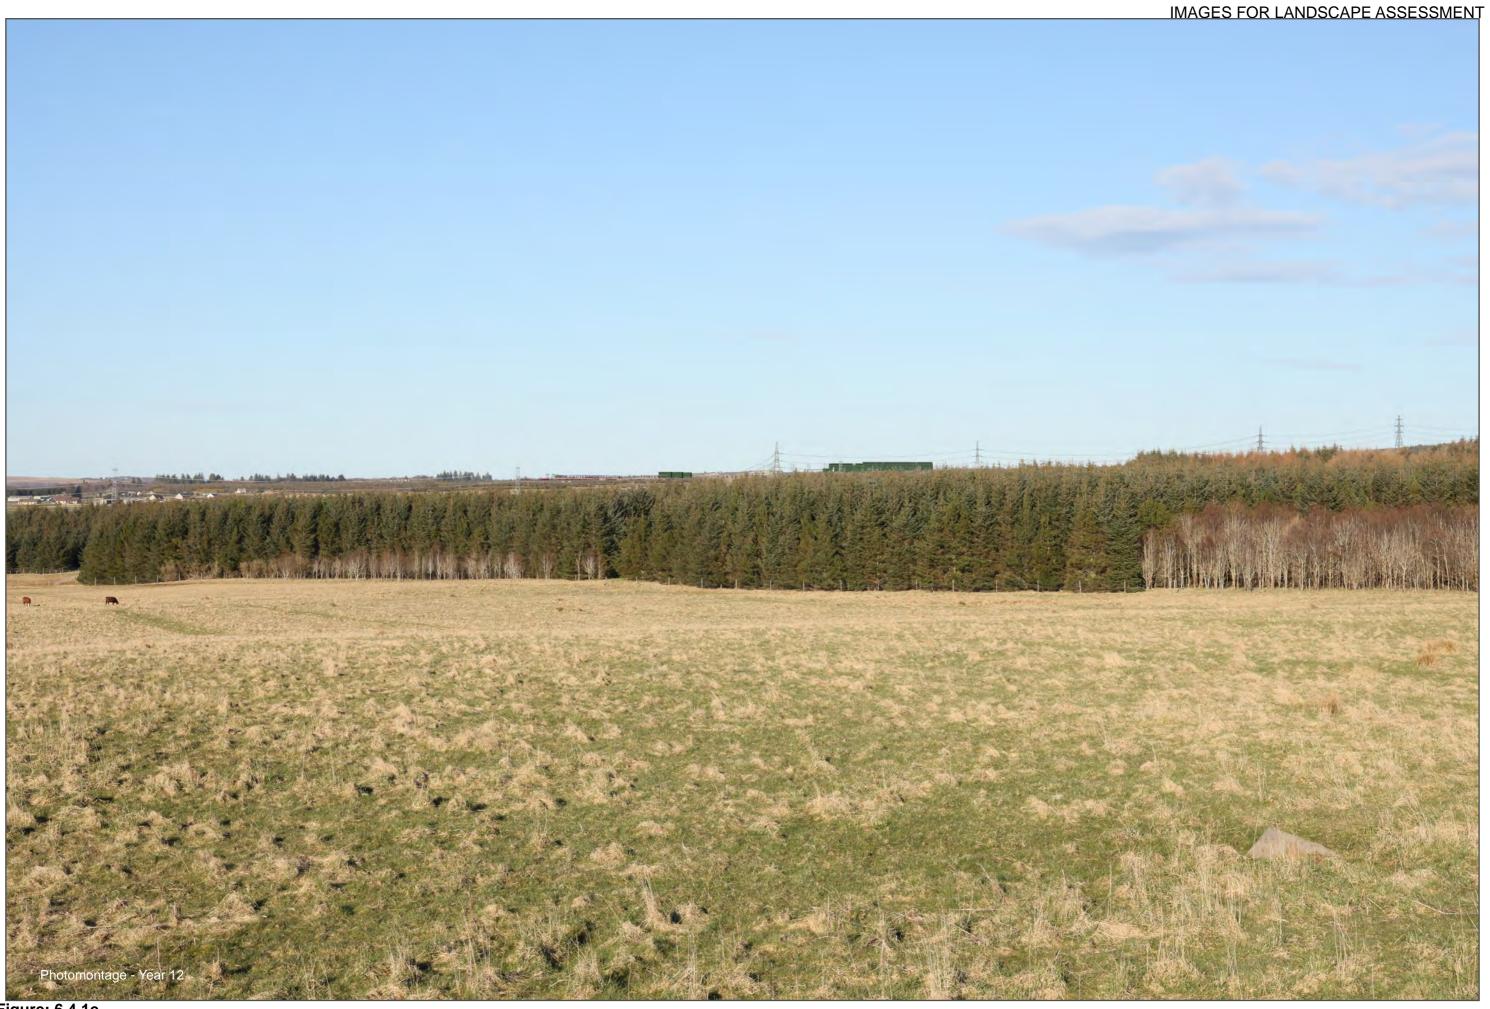

**Figure: 6.4.1c Cultural Heritage Viewpoint 4 Achies Broch** 

Distance to project 2590m

Camera: Canon R5

Focal Length: 50mm vertical (27°) x 28mm horizontal (65.5°) Camera height: 1.5m Date: 30/03/2024 17:43

The images contained on this page and the following page are not representative of scale and distance from the actual viewpoint and show the substation development in its wider landscape context only.