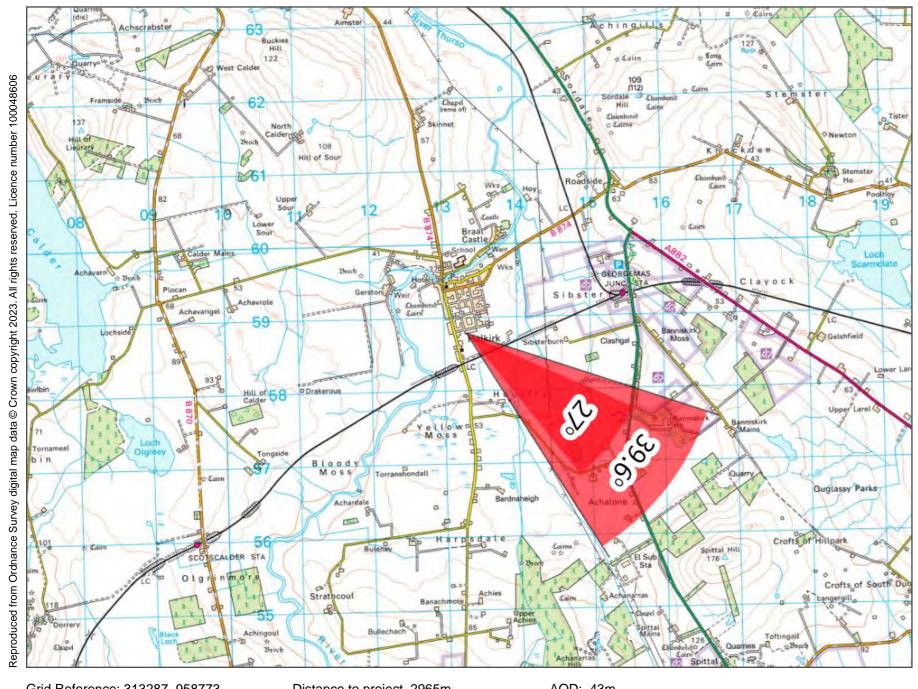

Figure: 6.2a - Viewpoint 2: Halkirk

Grid Reference: 313287 958773

Distance to project 2965m

AOD: 43m

This viewpoint is located on the southern edge of Halkirk.

Travelling north on the A9, turn left at the junction with the A882, and take the next left onto the B874 to Halkirk. At Halkirk, turn left onto Church Lane, to Camilla St and find a suitable location to park here.

Distance to project 2965m

AOD: 43m

This viewpoint is located on the southern edge of Halkirk.

Travelling north on the A9, turn left at the junction with the A882, and take the next left onto the B874 to Halkirk. At Halkirk, turn left onto Church Lane, to Camilla St and find a suitable location to park here.