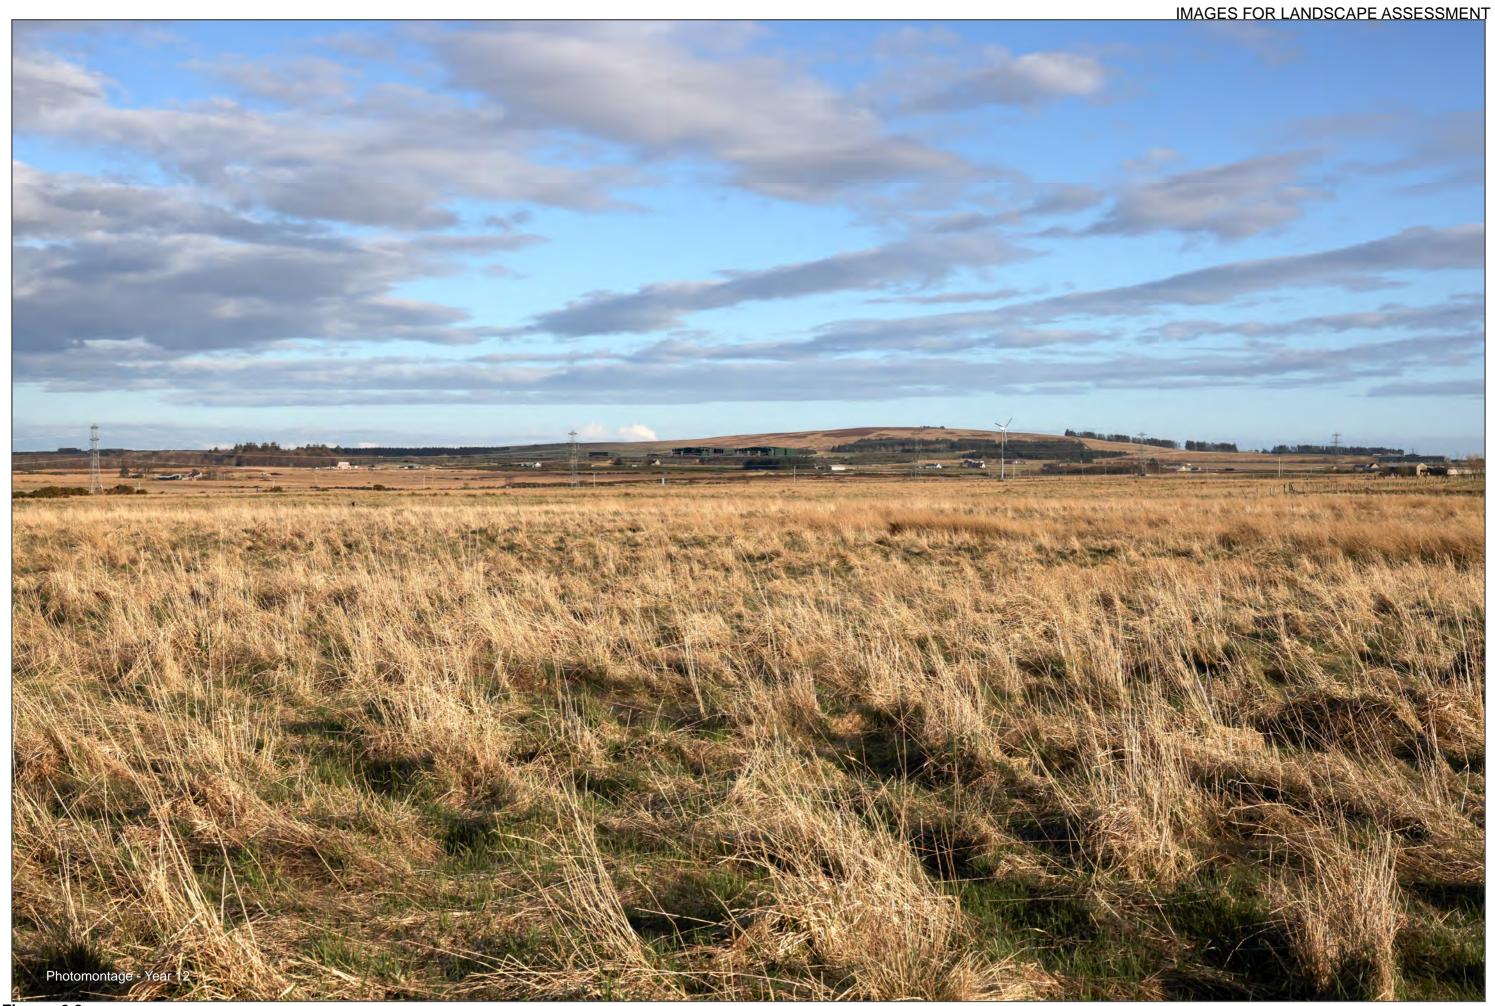

The camera location is approximately 70 metres south of the end of Camilla St next to the fence as shown in the adjacent photograph.

Figure: 6.2b Viewpoint 2 . Halkirk

Distance to project 2965m

Camera: Canon R5

Focal Length: 50mm vertical (27°) x 28mm horizontal (65.5°) Camera height: 1.5m Date: 29/03/2024 18:02

The images contained on this page and the following page are not representative of scale and distance from the actual viewpoint and show the substation development in its wider landscape context only.