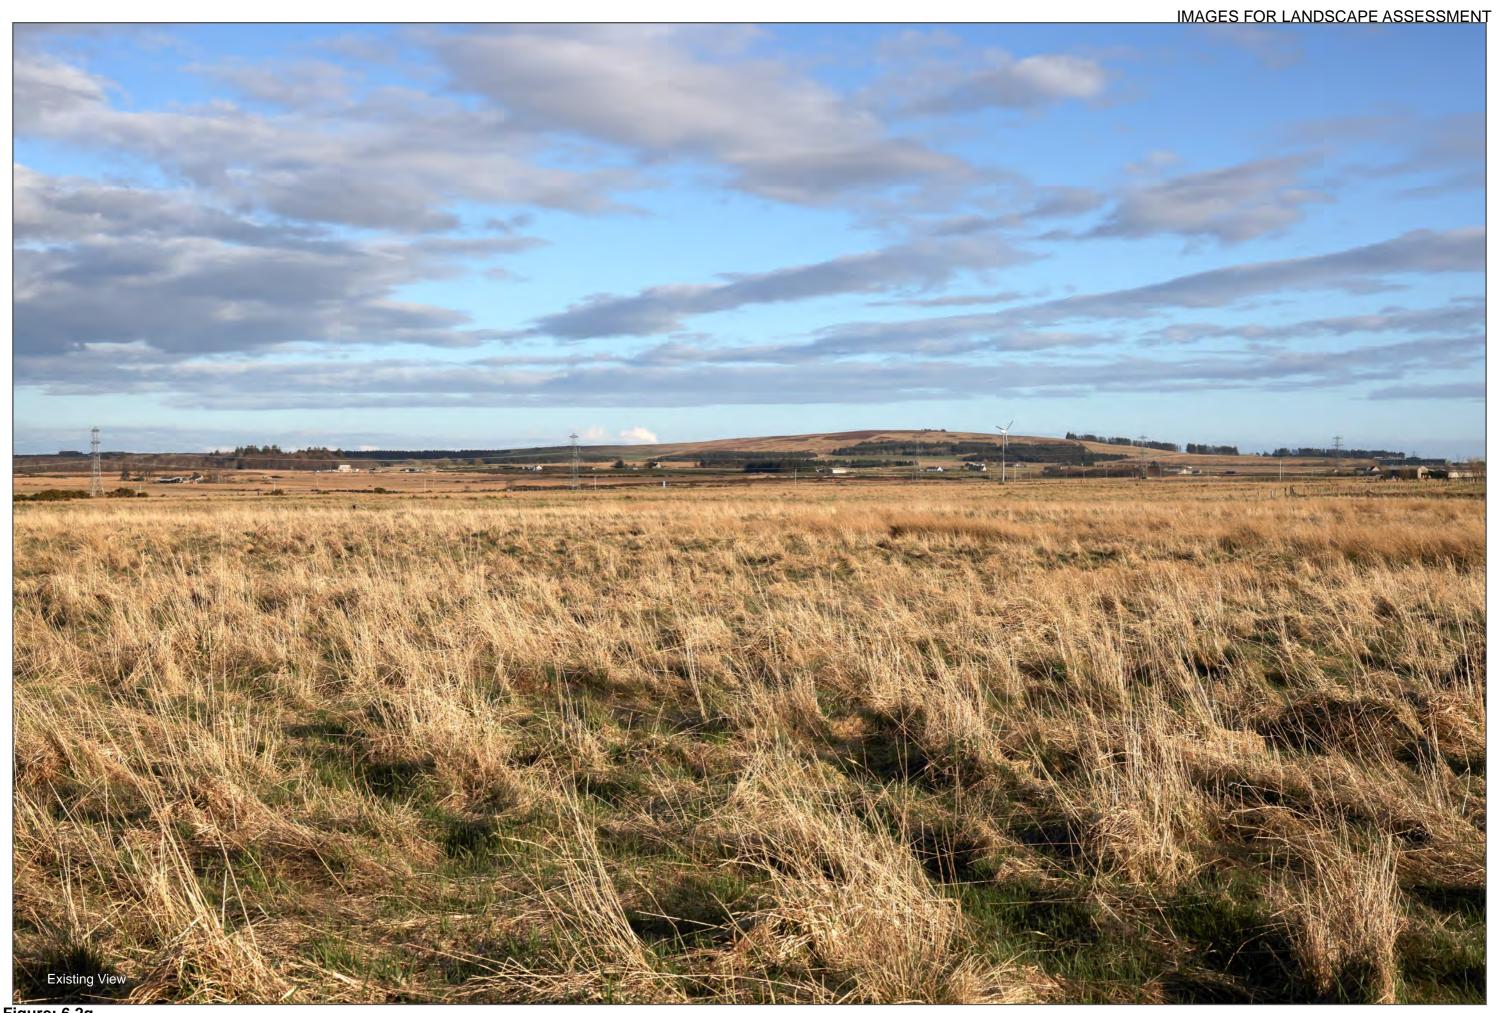

Distance to project 2965m

AOD: 43m

This viewpoint is located on the southern edge of Halkirk.

Travelling north on the A9, turn left at the junction with the A882, and take the next left onto the B874 to Halkirk. At Halkirk, turn left onto Church Lane, to Camilla St and find a suitable location to park here.

The camera location is approximately 70 metres south of the end of Camilla St next to the fence as shown in the adjacent photograph.

Figure: 6.2b Viewpoint 2 . Halkirk

Distance to project 2965m

Camera: Canon R5 Focal Length: 50mm vertical (27°) x 28mm horizontal (65.5°) Camera height: 1.5m Date: 29/03/2024 18:02