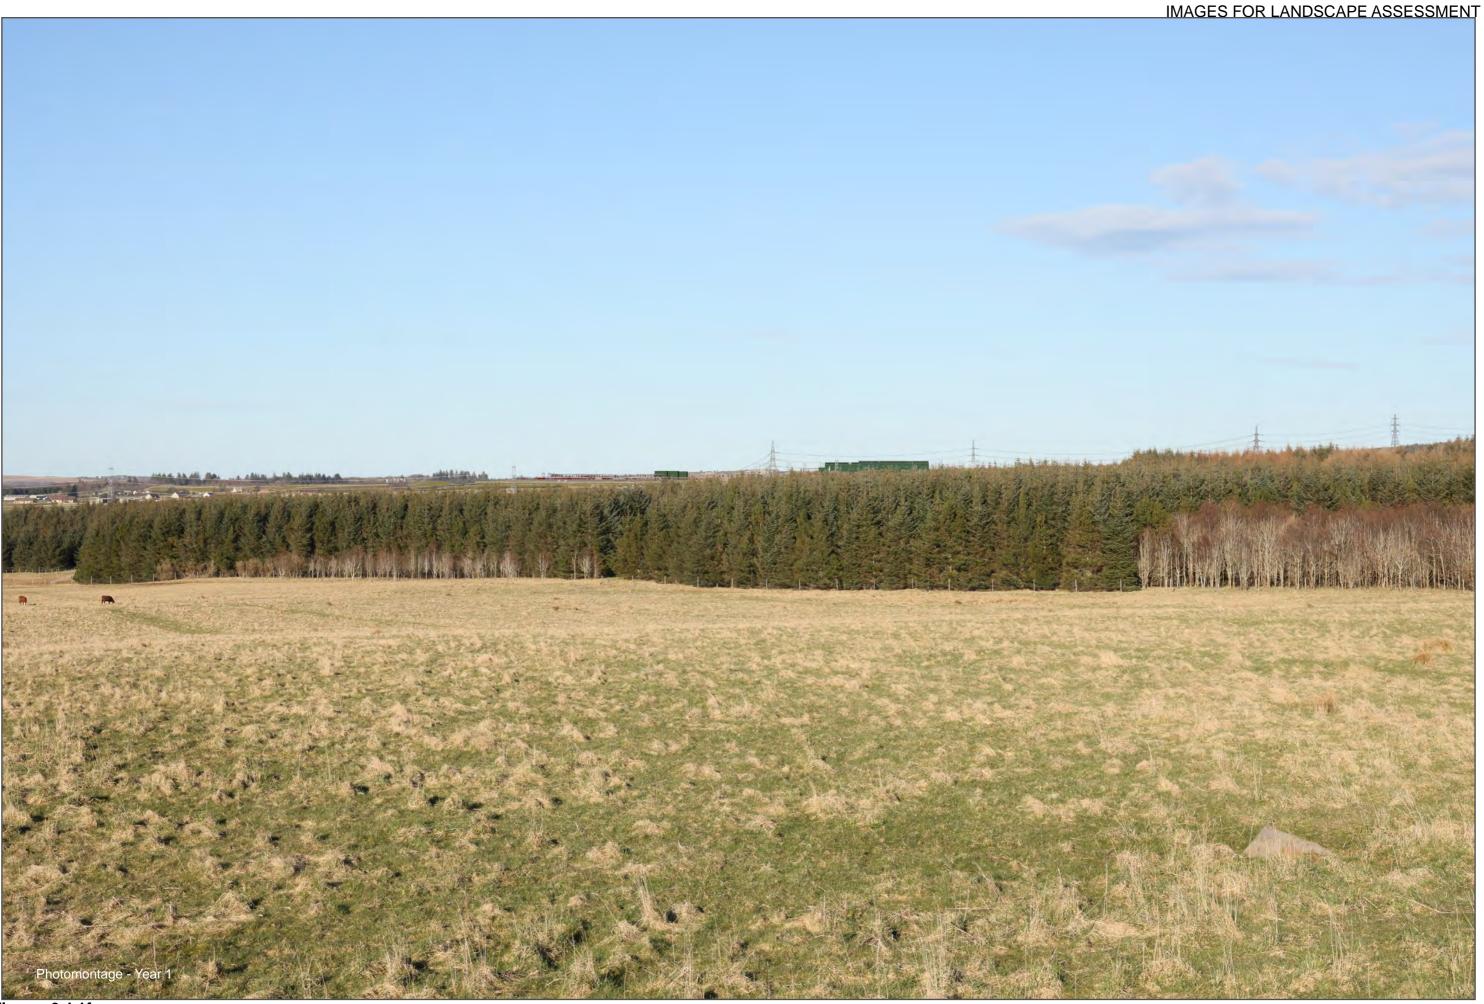

**Figure: 6.4.1b Cultural Heritage Viewpoint 4 Achies Broch** 

Distance to project 2590m

Camera: Canon R5

Focal Length: 50mm vertical (27°) x 28mm horizontal (65.5°) Camera height: 1.5m Date: 30/03/2024 17:43

The images contained on this page and the following page are not representative of scale and distance from the actual viewpoint and show the substation development in its wider landscape context only.