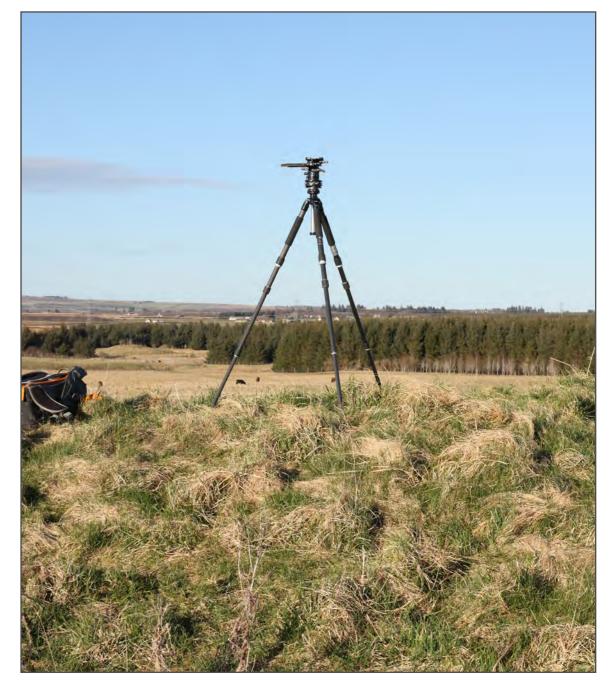

Figure: 6.4.1a - Cultural Heritage Viewpoint 4: Achies Broch

This viewpoint is located approximately 4km south of Halkirk.

The camera location is adjacent to the site of the Achies Broch as shown in the adjacent photograph.