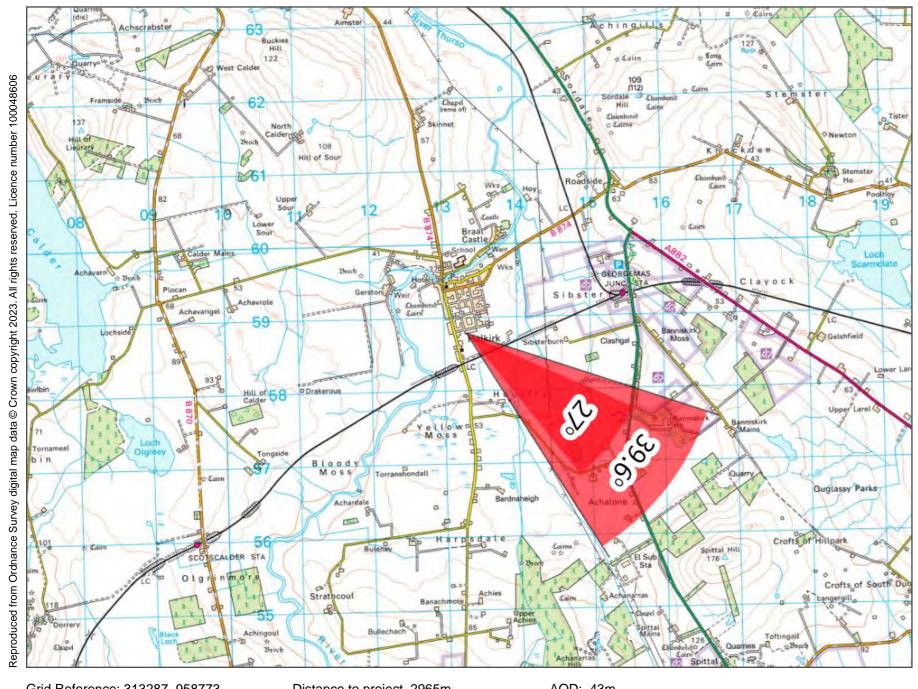

Figure: 6.2a - Viewpoint 2: Halkirk

Grid Reference: 313287 958773

Distance to project 2965m

AOD: 43m

This viewpoint is located on the southern edge of Halkirk.

Travelling north on the A9, turn left at the junction with the A882, and take the next left onto the B874 to Halkirk. At Halkirk, turn left onto Church Lane, to Camilla St and find a suitable location to park here.