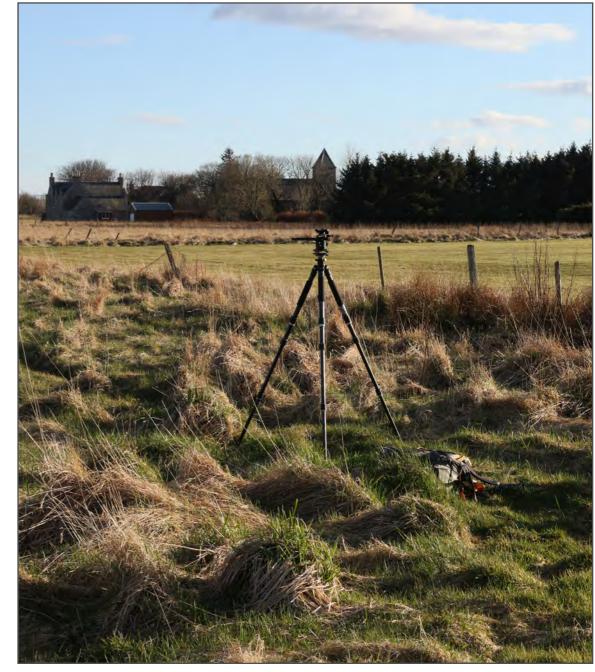

Figure: 6.2a - Viewpoint 2: Halkirk

Grid Reference: 313287 958773

Distance to project 2965m

AOD: 43m

This viewpoint is located on the southern edge of Halkirk.

Travelling north on the A9, turn left at the junction with the A882, and take the next left onto the B874 to Halkirk. At Halkirk, turn left onto Church Lane, to Camilla St and find a suitable location to park here.

The camera location is approximately 70 metres south of the end of Camilla St next to the fence as shown in the adjacent photograph.

Figure: 6.2b Viewpoint 2 . Halkirk

Distance to project 2965m

Camera: Canon R5 Focal Length: 50mm vertical (27°) x 28mm horizontal (65.5°) Camera height: 1.5m Date: 29/03/2024 18:02