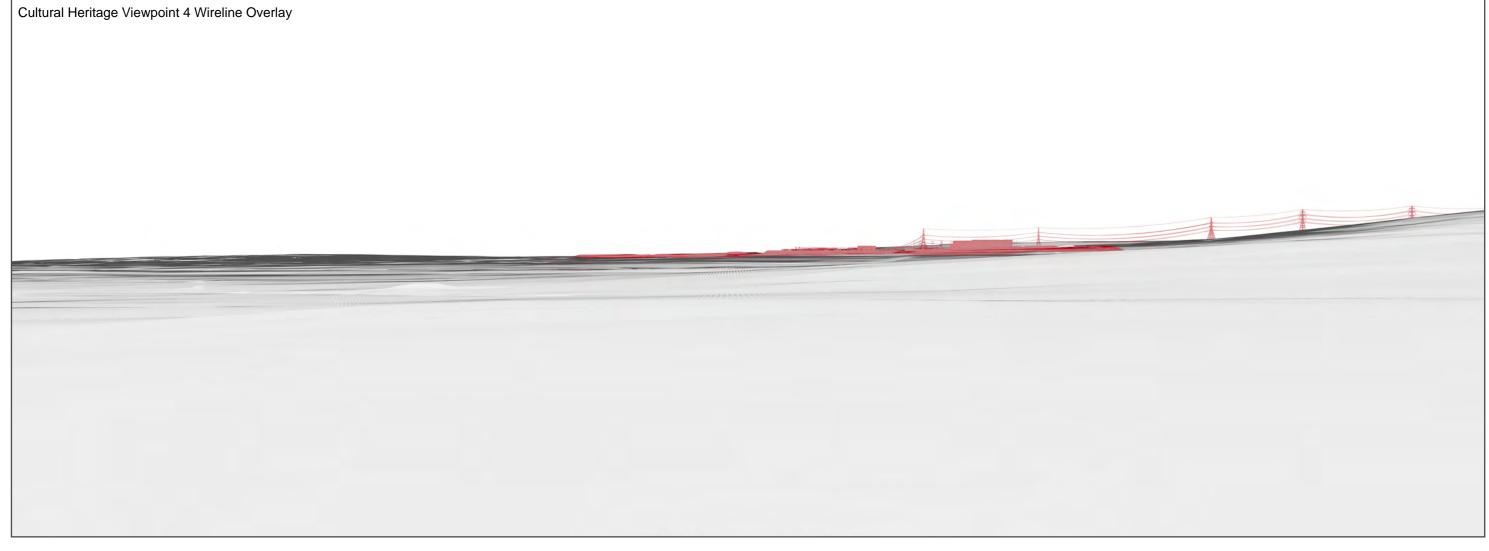

Figure: 6.4.1e Cultural Heritage Viewpoint 4

Focal Length: 50mm Camera: Canon R5

Figure: 6.4.1f
Cultural Heritage Viewpoint 4

Distance to project 2590m

Figure: 6.4.1g
Cultural Heritage Viewpoint 4

Distance to project 2590m

Figure: 6.4.1e
Cultural Heritage Viewpoint 4

Distance to project 2590m

Figure: 6.4.1f
Cultural Heritage Viewpoint 4

Distance to project 2590m

Figure: 6.4.1g
Cultural Heritage Viewpoint 4

Distance to project 2590m