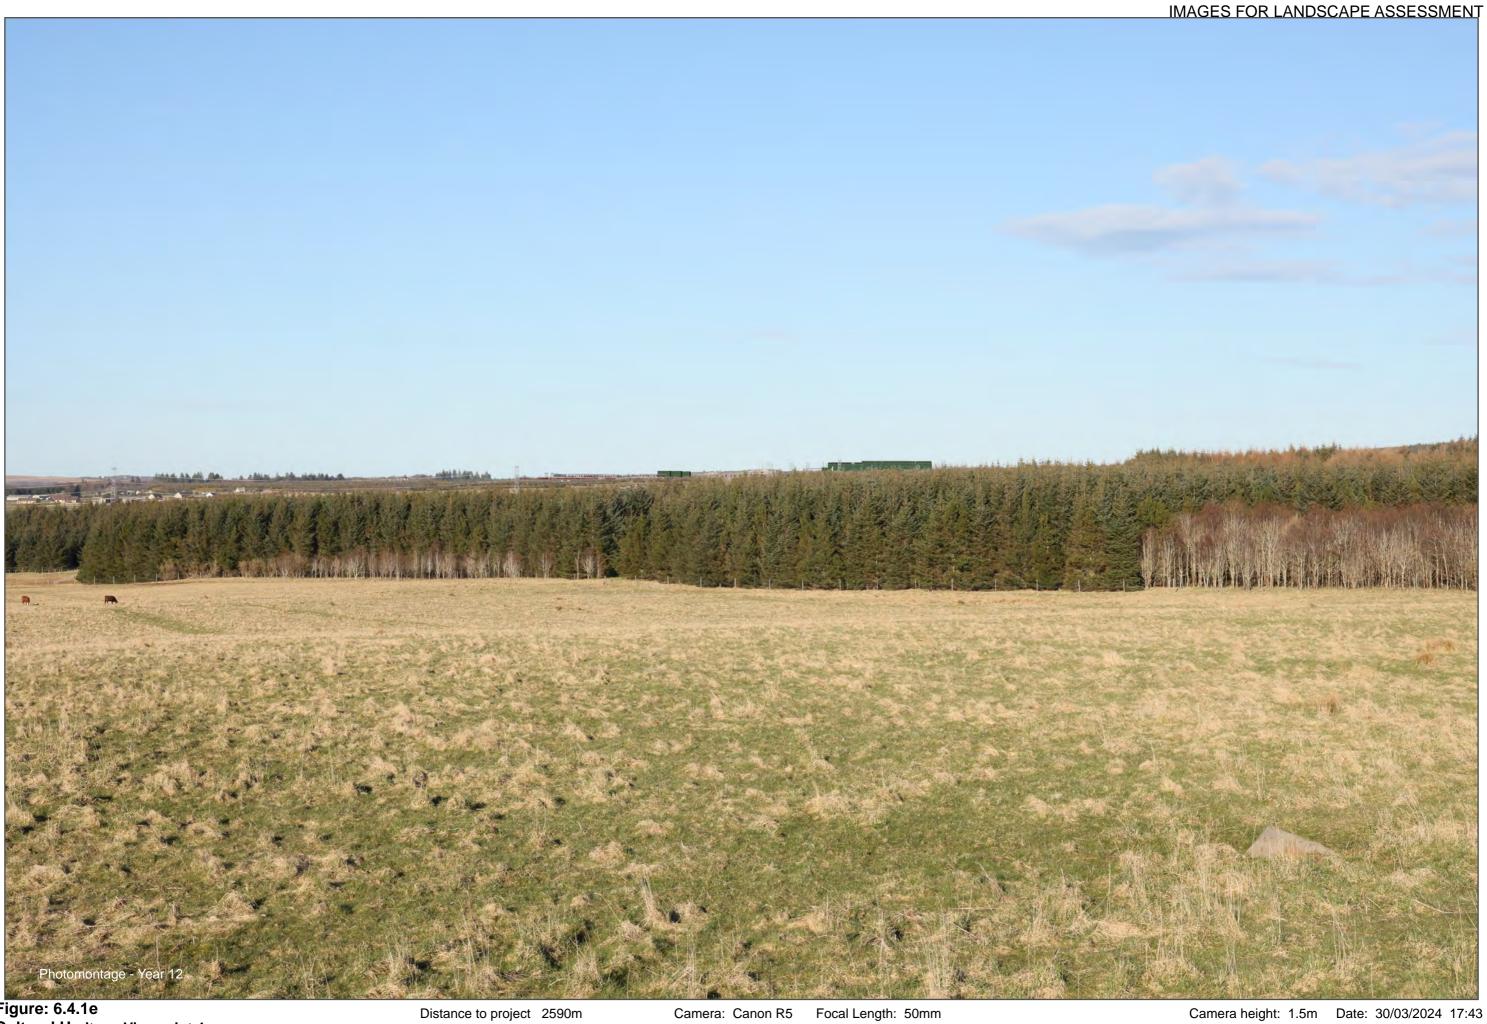

Figure: 6.4.1e Cultural Heritage Viewpoint 4

Focal Length: 50mm Camera: Canon R5

Figure: 6.4.1f
Cultural Heritage Viewpoint 4

Distance to project 2590m

Figure: 6.4.1g
Cultural Heritage Viewpoint 4

Distance to project 2590m

Figure: 6.4.1e
Cultural Heritage Viewpoint 4

Distance to project 2590m

Figure: 6.4.1f
Cultural Heritage Viewpoint 4

Distance to project 2590m

Figure: 6.4.1g
Cultural Heritage Viewpoint 4

Distance to project 2590m