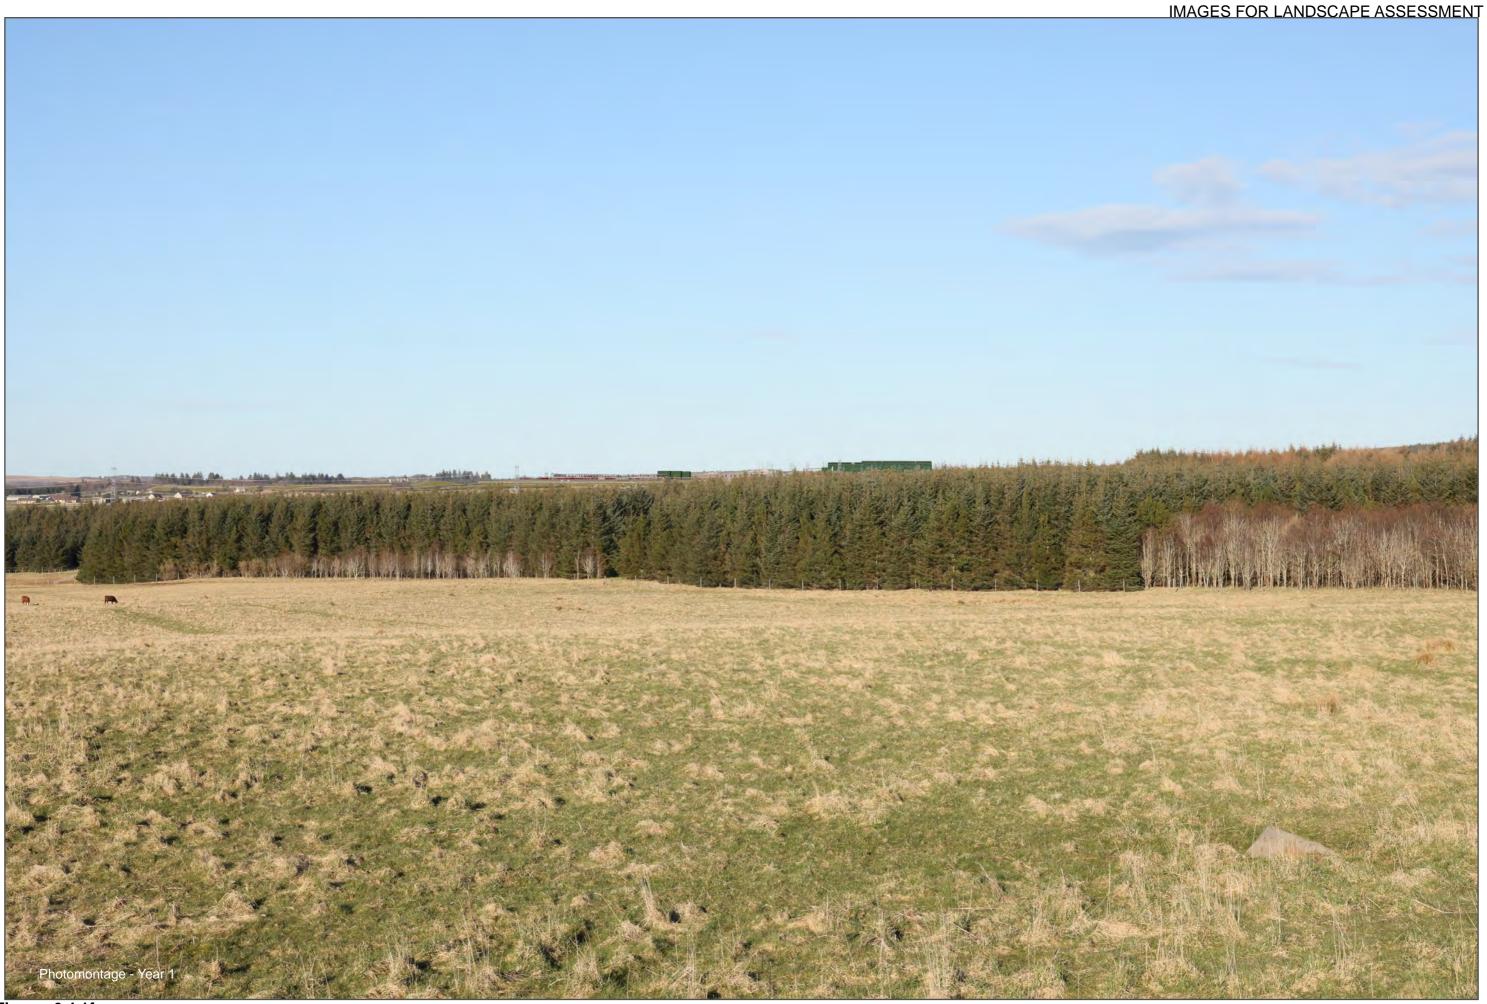

Figure: 6.4.1e Cultural Heritage Viewpoint 4

Focal Length: 50mm Camera: Canon R5

Figure: 6.4.1f
Cultural Heritage Viewpoint 4

Distance to project 2590m

Figure: 6.4.1g
Cultural Heritage Viewpoint 4

Distance to project 2590m

Figure: 6.4.1e
Cultural Heritage Viewpoint 4

Distance to project 2590m

Figure: 6.4.1f
Cultural Heritage Viewpoint 4

Distance to project 2590m

Figure: 6.4.1g
Cultural Heritage Viewpoint 4

Distance to project 2590m