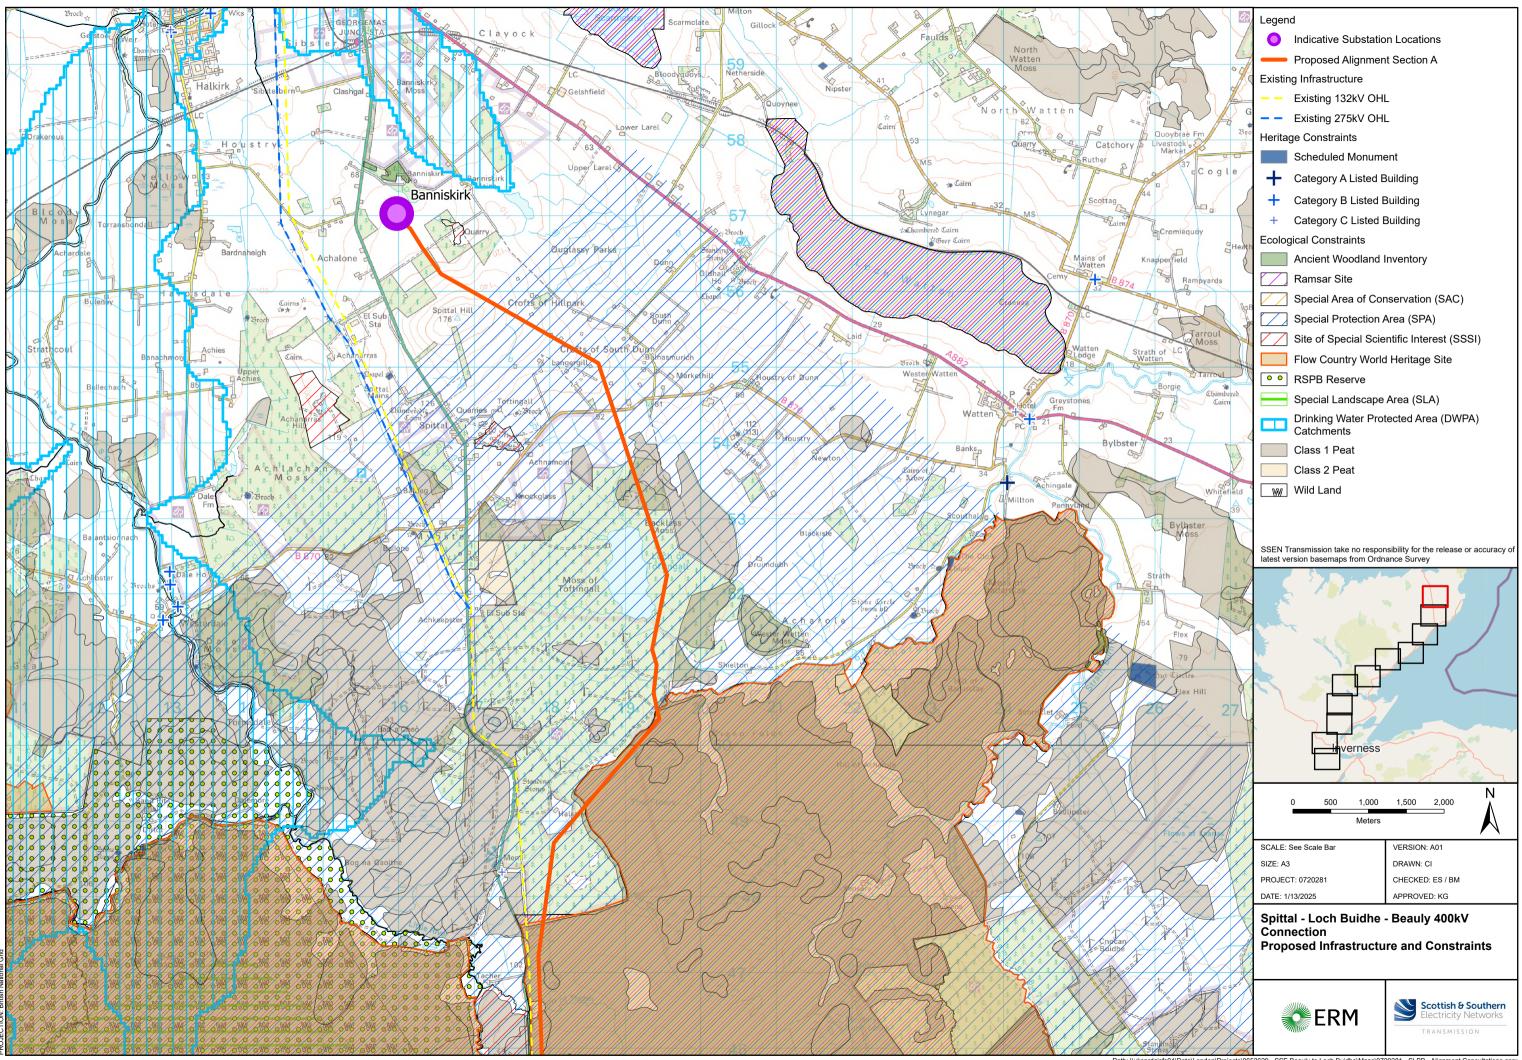

Path: \luksprdgisfs01\Data\London\Projects\0652629 - SSE Beauly to Loch Buidhe\Maps\0720281 - SLBB - Alignment Consultations.apx

Path: \\uksprdgisfs01\Data\London\Projects\0652629 - SSE Beauly to Loch Buidhe\Maps\0720281 - SLBB - Alignment Consultations.apr

Path: \\uksprdgisfs01\Data\London\Projects\0652629 - SSE Beauly to Loch Buidhe\Maps\0720281 - SLBB - Alignment Consultations.aprx

Path: \\uksprdgisfs01\Data\London\Projects\0652629 - SSE Beauly to Loch Buidhe\Maps\0720281 - SLBB - Alignment Consultations.aprx

Path: \\uksprdgisfs01\Data\London\Projects\0652629 - SSE Beauly to Loch Buidhe\Maps\0720281 - SLBB - Alignment Consultations.apx