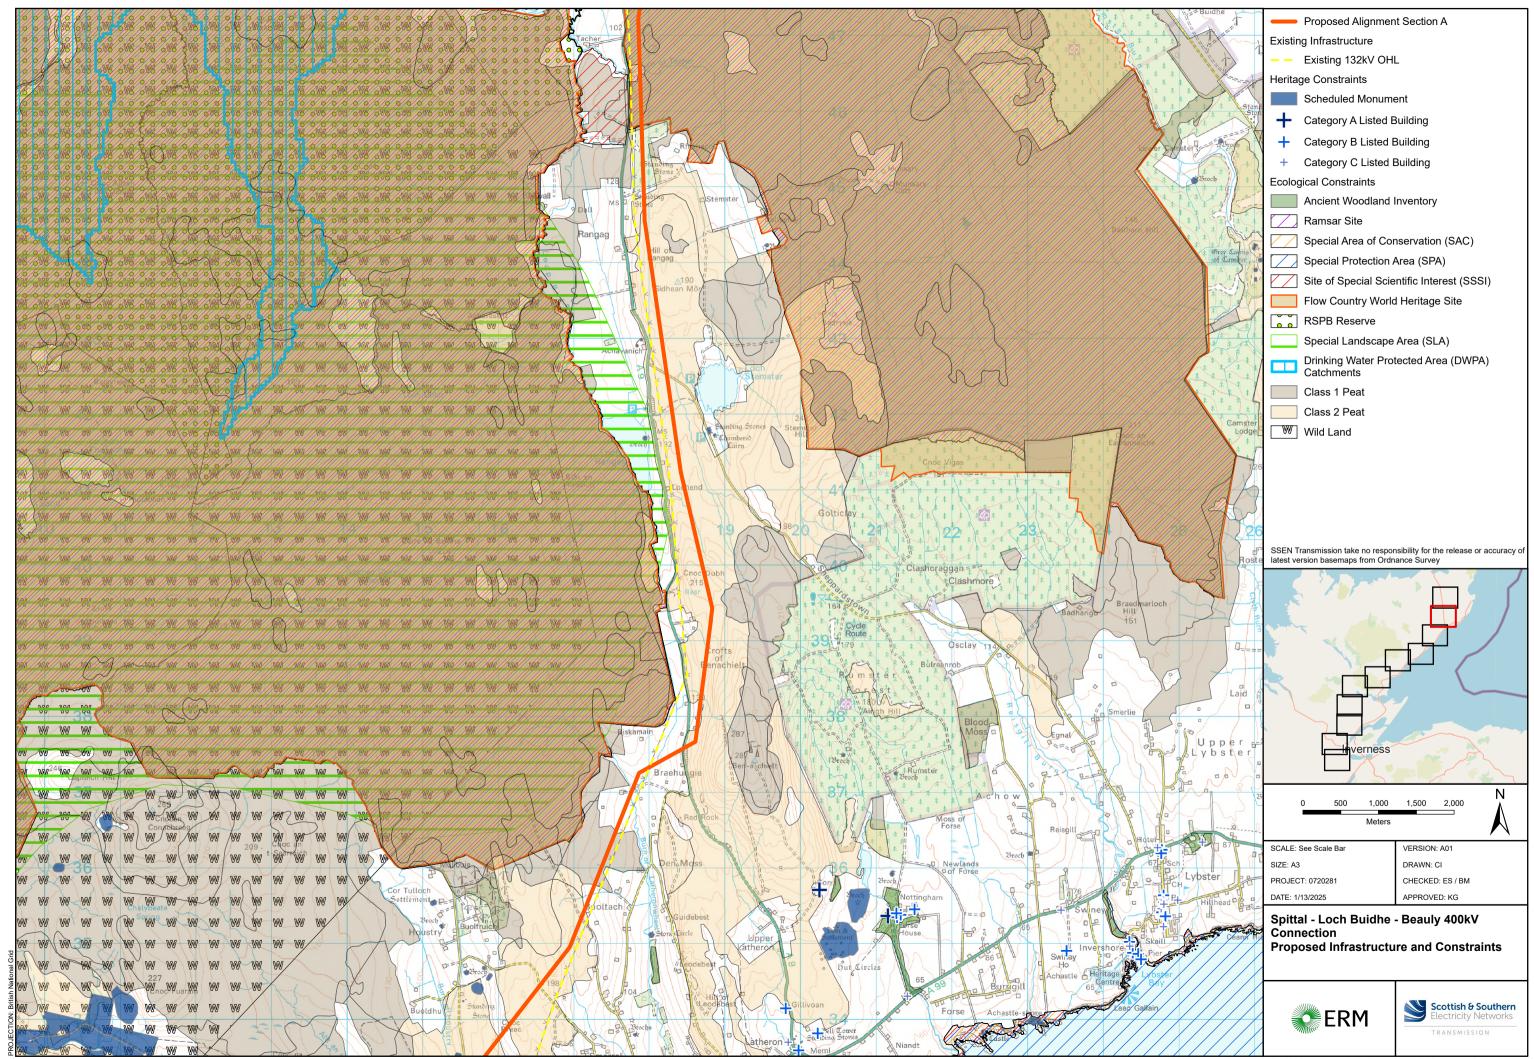

Path: \\uksprdaisfs01\Data\London\Projects\0652629 - SSE Beauly to Loch Buidhe\Maps\0720281 - SLBB - Alignment Consultations.aprx

XVAV WAT WW W 2 WM WWW W NAVI NAV1 NAV NAV W W W NW/ WAV NAV NAV NAV NAVI NAM w w w w WW 107 107 10V W W-W-W WW WW - TVAVI TVAVI TVAVI WW WAV W WW -WAV WAV/ W MAY WAY WAV/ **WW** WAY IVAV WW VWV **WAV** NAV/ WW WW W WW W WW W W

Contains SNH information licensed under the Open Government Licence v3.0; Contains Historic Environment Scotland and OS data © Historic Environment Scotland and Crown Copyright and [database right] (2024); © Landmark Information Group Limited and/or its Data Suppliers (All rights reserved 2010); Data reproduced with the permission of RSPB. © Crown Copyright. Ordnance Survey licence number 100021787 (2024); Copyright Highland Council. Contains Ordnance Survey data © Crown copyright and database right 2024.