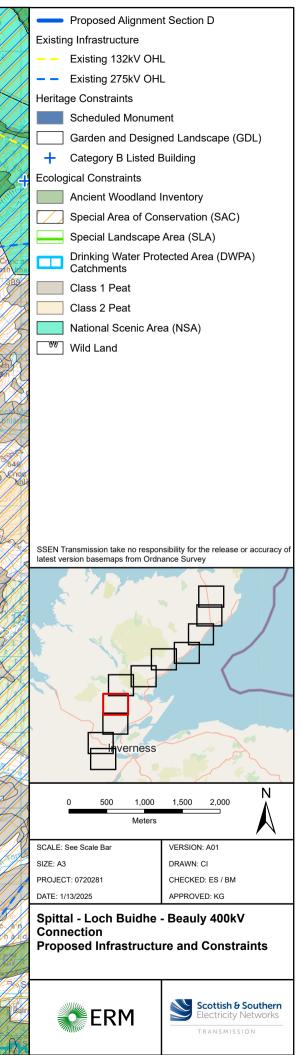

Buidhe\Maps\0720281 - SLBB - Alignment Consultations.aprx

XVAV WAT WW W 2 WM WWW W NAVI NAV1 NAV NAV W W W NW/ WAV NAV NAV NAV NAVI NAM w w w w WW 107 107 10V W W-W-W WW WW - TVAVI TVAVI TVAVI WW WAV W WW -WAV WAV/ W MAY WAY WAV/ **WW** WAY IVAV WW VWV **WAV** NAV/ WW WW W WW W WW W W

Contains SNH information licensed under the Open Government Licence v3.0; Contains Historic Environment Scotland and OS data © Historic Environment Scotland and Crown Copyright and [database right] (2024); © Landmark Information Group Limited and/or its Data Suppliers (All rights reserved 2010); Data reproduced with the permission of RSPB. © Crown Copyright. Ordnance Survey licence number 100021787 (2024); Copyright Highland Council. Contains Ordnance Survey data © Crown copyright and database right 2024.



Path: \\uksprdgisfs01\Data\London\Projects\0652629 - SSE Beauly to Loch Buidhe\Maps\0720281 - SLBB - Alignment Consultations.apx

## WW NAVI WW/ WW WW W JVAV7 WW W W WL

dae X AV STATA ston of NAME ANNI AVIO NI ANI/ANG ANI ANNI ANI

NAT NAT NAT Non Non XNX XN XN XNX XNX XNX XNX MAY ANN NOR ANY ANY ANY ANY ANY

NOT SOME AND AND NAM MAR 

Contains SNH information licensed under the Open Government Licence v3.0; Contains Historic Environment Scotland and OS data © Historic Environment Scotland and Crown Copyright and [database right] (2024); © Landmark Information Group Limited and/or its Data Suppliers (All rights reserved 2010); Data reproduced with the permission of RSPB. © Crown Copyright. Ordnance Survey licence number 100021787 (2024); Copyright Highland Council. Contains Ordnance Sur