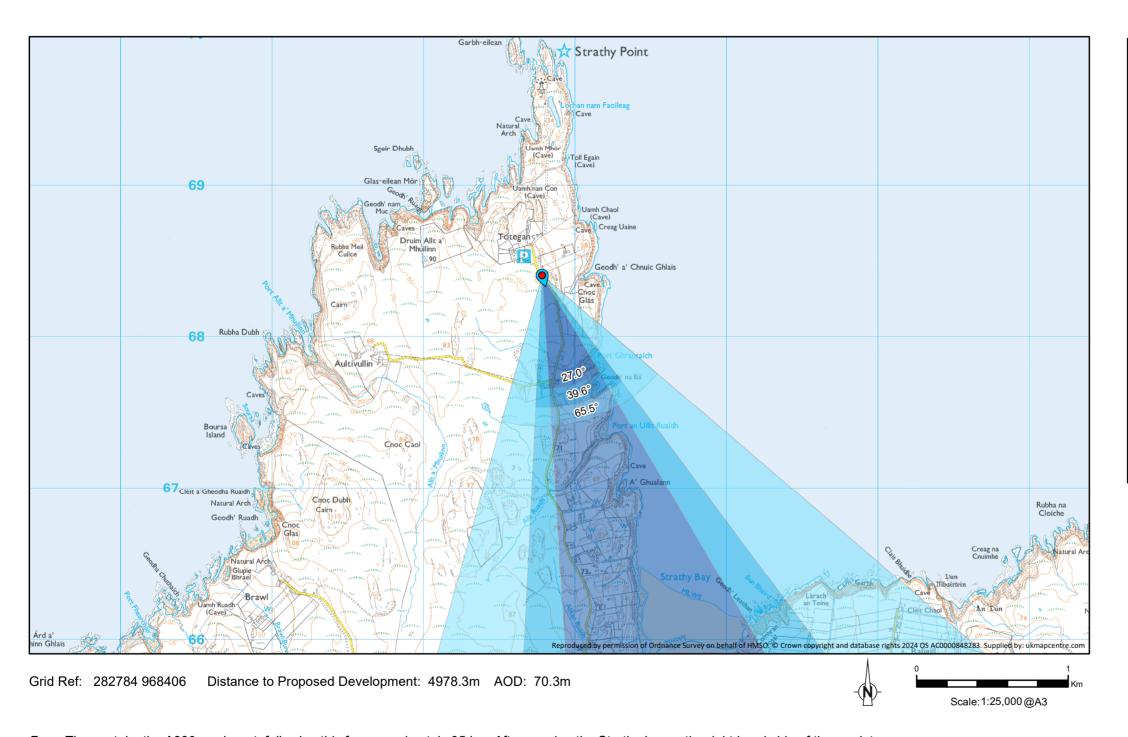

## **IMAGES FOR LANDSCAPE ASSESSMENT**

Volume 3b - Figure V5-5b: Visualisation Location 5 - Totegan near Strathy Point (Alternative Alignment)

OS reference: 282784 E 968406 N Nearest proposed tower: 4978.3 m Ground level: 70.3m AOD Direction of view: 163°

Drawing No. - 121008-D-EIA-V3B-5B-1.0.0 Date - 24.01.2025

The image contained on this page is not representative of scale and distance from the actual viewpoint and show the proposed development in its wider landscape context only.